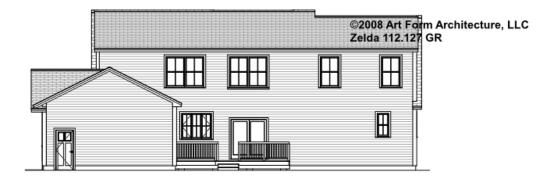

# **ZELDA - FRONT & RIGHT ELEVATIONS**112.127 GR

# **ZELDA - REAR & LEFT ELEVATIONS**112.127 GR