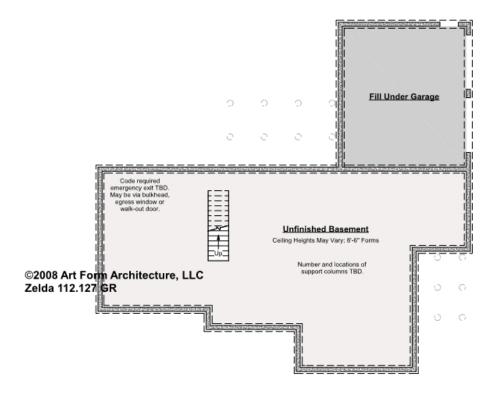

### ZELDA - BASEMENT 112.127 GR

\_

Some features shown are optional. Your Purchase & Sale Agreement governs, whether items are labeled "optional" in this document or not.

CLG HT SHOWN 8'-1" - 8'-11" CLG HT POSSIBLE 7'-8"

\* Major Change Fee, see website plan page for cost

| F1 LIVING AREA       | 0 FT | F1 BEDROOMS          | 0 | F1 BATHROOMS         | 0 |
|----------------------|------|----------------------|---|----------------------|---|
| Main                 | FT   | Main                 |   | Main                 |   |
| Future               | FT   | Future               |   | Future               |   |
| 2 <sup>nd</sup> Unit | FT   | 2 <sup>nd</sup> Unit |   | 2 <sup>nd</sup> Unit |   |