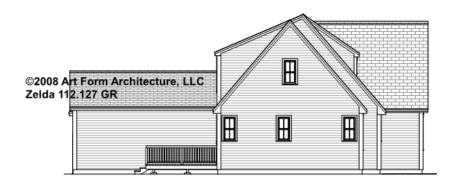

T 112.127 GR

\_

Some features shown are optional. Your Purchase & Sale Agreement governs, whether items are labeled "optional" in this document or not.



CLG HT SHOWN 8'-1" - 8'-11" CLG HT POSSIBLE 7'-8"

\* Major Change Fee, see website plan page for cost

| F1 LIVING AREA       | 0 FT | F1 BEDROOMS          | 0 | F1 BATHROOMS         | 0 |
|----------------------|------|----------------------|---|----------------------|---|
| Main                 | FT   | Main                 |   | Main                 |   |
| Future               | FT   | Future               |   | Future               |   |
| 2 <sup>nd</sup> Unit | FT   | 2 <sup>nd</sup> Unit |   | 2 <sup>nd</sup> Unit |   |



# **ZELDA - FRONT & RIGHT ELEVATIONS**112.127 GR







# **ZELDA - REAR & LEFT ELEVATIONS**112.127 GR







## ZELDA - REAR RENDER 112.127 GR