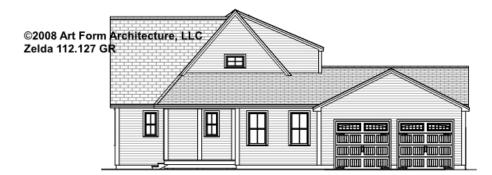

# **ZELDA - FRONT & RIGHT ELEVATIONS**112.127 GR

# **ZELDA - REAR & LEFT ELEVATIONS**112.127 GR