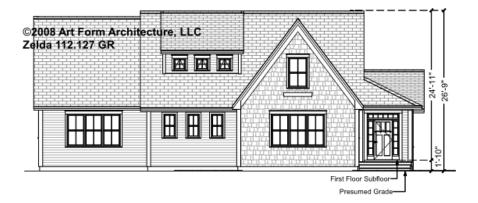

# **ZELDA - FRONT & RIGHT ELEVATIONS**112.127 GR

# **ZELDA - REAR & LEFT ELEVATIONS**112.127 GR