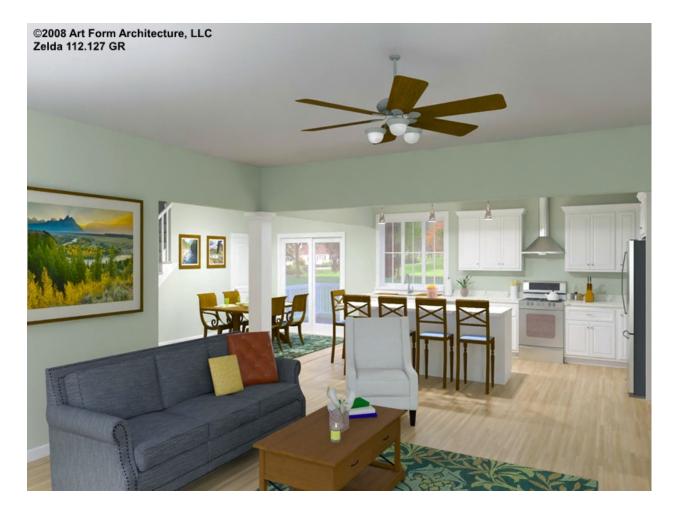

# ZELDA - 1<sup>ST</sup> FLOOR 112.127 GR

Kitchen & Dining from Living Room - Additional Image