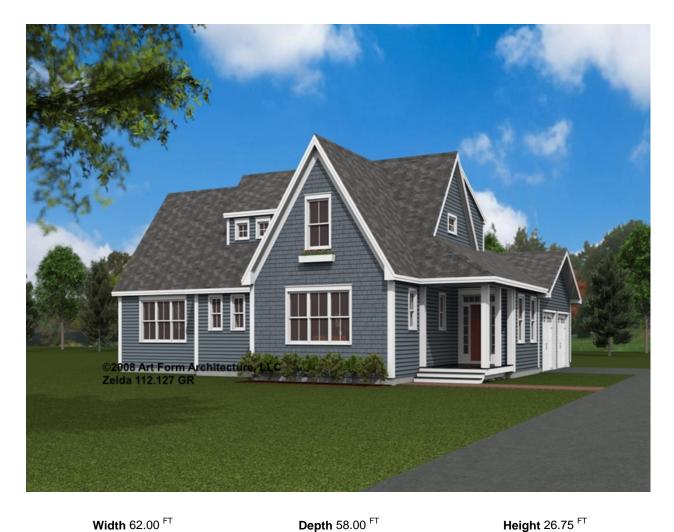

Width 62.00 FT Depth 58.00 FT

| LIVING AREA          | 2884 <sup>FT</sup> | BEDROOMS             | 4 | BATHROOMS            | 2.5 |
|----------------------|--------------------|----------------------|---|----------------------|-----|
| Main                 | 2884 <sup>FT</sup> | Main                 | 4 | Main                 | 2.5 |
| Future               | 0 FT               | Future               | 0 | Future               | 0   |
| 2 <sup>nd</sup> Unit | 0 FT               | 2 <sup>nd</sup> Unit | 0 | 2 <sup>nd</sup> Unit | 0   |

# **ZELDA - FRONT & RIGHT ELEVATIONS**112.127 GR