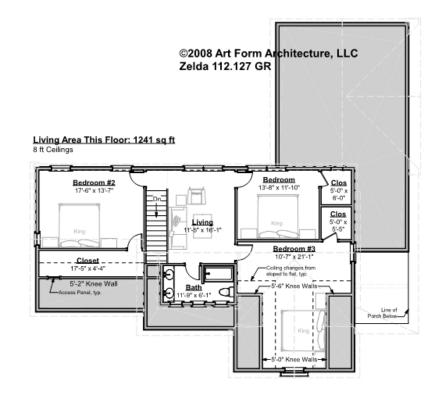

## ZELDA - 2<sup>ND</sup> FLOOR 112.127 GR

\_

Some features shown are optional. Your Purchase & Sale Agreement governs, whether items are labeled "optional" in this document or not.

#### CLG HT SHOWN 8'-0" CLG HT POSSIBLE 8'-0"

\* Major Change Fee, see website plan page for cost

| F1 LIVING AREA       | 1241 <sup>FT</sup>    | F1 BEDROOMS          | 3    | F1 BATHROOMS         | 1    |
|----------------------|-----------------------|----------------------|------|----------------------|------|
| Main                 | 1241.00 <sup>FT</sup> | Main                 | 3.00 | Main                 | 1.00 |
| Future               | FT                    | Future               |      | Future               |      |
| 2 <sup>nd</sup> Unit | FT                    | 2 <sup>nd</sup> Unit |      | 2 <sup>nd</sup> Unit |      |