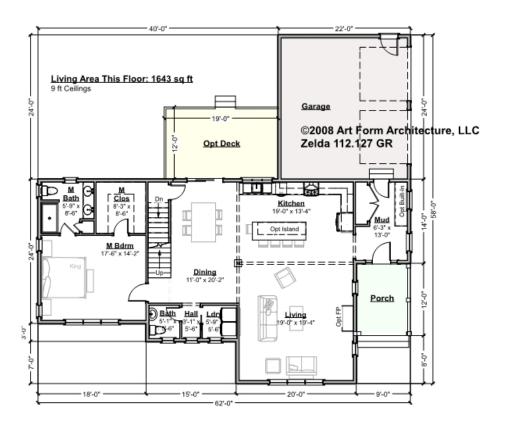

## ZELDA - 1<sup>ST</sup> FLOOR 112.127 GR

\_

Some features shown are optional. Your Purchase & Sale Agreement governs, whether items are labeled "optional" in this document or not.

#### CLG HT SHOWN 9'-0" CLG HT POSSIBLE 8'-0"

\* Major Change Fee, see website plan page for cost

| F1 LIVING AREA       | 1643 <sup>FT</sup> | F1 BEDROOMS          | 1    | F1 BATHROOMS         | 1.5  |
|----------------------|--------------------|----------------------|------|----------------------|------|
| Main                 | 1643.00 FT         | Main                 | 1.00 | Main                 | 1.50 |
| Future               | FT                 | Future               |      | Future               |      |
| 2 <sup>nd</sup> Unit | FT                 | 2 <sup>nd</sup> Unit |      | 2 <sup>nd</sup> Unit |      |