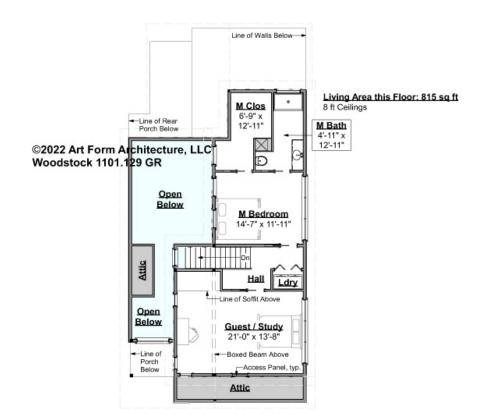

## WOODSTOCK - 2<sup>ND</sup> FLOOR 1101.129 GR

—

Some features shown are optional. Your Purchase & Sale Agreement governs, whether items are labeled "optional" in this document or not.

### CLG HT SHOWN 8'-0" CLG HT POSSIBLE 9'-0"

\* Major Change Fee, see website plan page for cost

| F1 LIVING AREA       | 815 <sup>FT</sup> | F1 BEDROOMS          | 2    | F1 BATHROOMS         | 1    |
|----------------------|-------------------|----------------------|------|----------------------|------|
| Main                 | 815.00 FT         | Main                 | 1.00 | Main                 | 1.00 |
| Future               | FT                | Future               | 1.00 | Future               |      |
| 2 <sup>nd</sup> Unit | FT                | 2 <sup>nd</sup> Unit |      | 2 <sup>nd</sup> Unit |      |