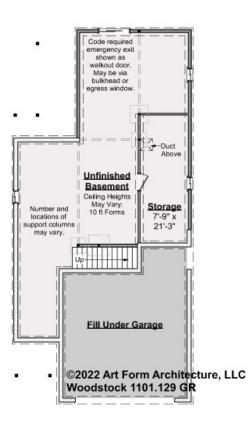

### WOODSTOCK - BASEMENT 1101.129 GR

\_

Some features shown are optional. Your Purchase & Sale Agreement governs, whether items are labeled "optional" in this document or not.

### CLG HT SHOWN 9'-1" - 9'-11" CLG HT POSSIBLE 7'-8"

\* Major Change Fee, see website plan page for cost

| F1 LIVING AREA       | 0 <sup>FT</sup> | F1 BEDROOMS          | 0 | F1 BATHROOMS         | 0 |
|----------------------|-----------------|----------------------|---|----------------------|---|
| Main                 | FT              | Main                 |   | Main                 |   |
| Future               | FT              | Future               |   | Future               |   |
| 2 <sup>nd</sup> Unit | FT              | 2 <sup>nd</sup> Unit |   | 2 <sup>nd</sup> Unit |   |