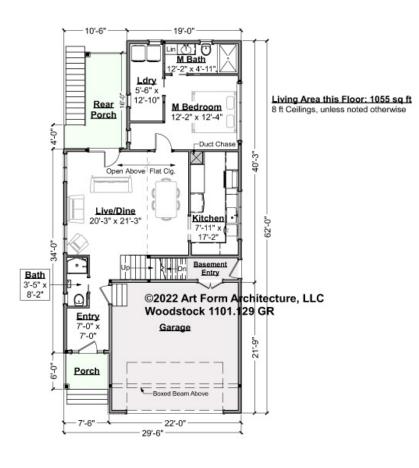

## WOODSTOCK - 1<sup>ST</sup> FLOOR 1101.129 GR

\_

Some features shown are optional. Your Purchase & Sale Agreement governs, whether items are labeled "optional" in this document or not.

### CLG HT SHOWN 8'-0" CLG HT POSSIBLE 9'-0"

\* Major Change Fee, see website plan page for cost

| F1 LIVING AREA       | 1055 <sup>FT</sup> | F1 BEDROOMS          | 1    | F1 BATHROOMS         | 2    |
|----------------------|--------------------|----------------------|------|----------------------|------|
| Main                 | 1055.00 FT         | Main                 | 1.00 | Main                 | 2.00 |
| Future               | FT                 | Future               |      | Future               |      |
| 2 <sup>nd</sup> Unit | FT                 | 2 <sup>nd</sup> Unit |      | 2 <sup>nd</sup> Unit |      |