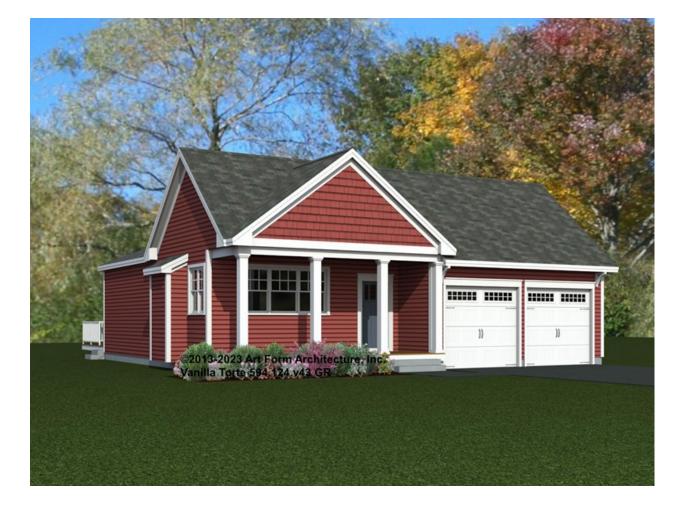

### VANILLA TORTE 594.124.v43 GR

Part of the Bakery Series Collection.

In addition to our Terms and Conditions (the "Terms"), please be aware of the following:

Art Form Architecture, LLC ("Artform") requires that our Drawings be built substantially as designed. Artform will not be obligated by or liable for use of this design with markups as part of any builder agreement. While we attempt to accommodate where possible and reasonable, and where the changes do not denigrate our design, any and all changes to Drawings must be approved in writing by Artform. It is recommended that you have your Drawing updated by Artform prior to attaching any Drawing to any builder agreement. Artform shall not be responsible for the misuse of or unauthorized alterations to any of its Drawings.

| Width 42.00 FT       |                    | <b>Depth</b> 55.08 <sup>FT</sup> |   | Height 20.92 <sup>FT</sup> |   |
|----------------------|--------------------|----------------------------------|---|----------------------------|---|
| LIVING AREA          | 1511 <sup>FT</sup> | BEDROOMS                         | 2 | BATHROOMS                  | 2 |
| Main                 | 1511 <sup>FT</sup> | Main                             | 2 | Main                       | 2 |
| Future               | 0 <sup>FT</sup>    | Future                           | 0 | Future                     | 0 |
| 2 <sup>nd</sup> Unit | 0 <sup>FT</sup>    | 2 <sup>nd</sup> Unit             | 0 | 2 <sup>nd</sup> Unit       | 0 |

#### © 2013 Art Form Architecture, LLC. ALL RIGHTS RESERVED.