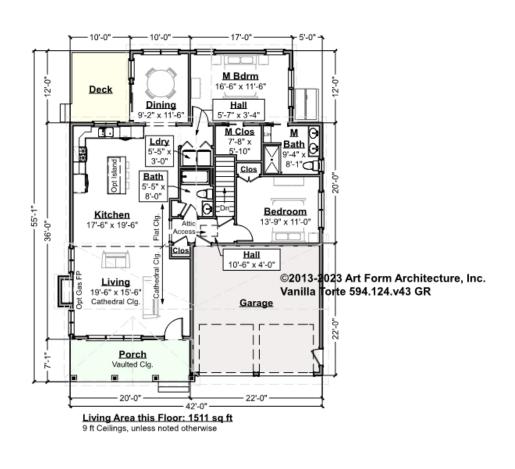

## VANILLA TORTE - 1<sup>ST</sup> FLOOR 594.124.v43 GR

—

Some features shown are optional. Your Purchase & Sale Agreement governs, whether items are labeled "optional" in this document or not.

### CLG HT SHOWN 9'-0" CLG HT POSSIBLE 8'-0"

\* Major Change Fee, see website plan page for cost

| F1 LIVING AREA       | 1511 <sup>FT</sup> | F1 BEDROOMS          | 2    | F1 BATHROOMS         | 2    |
|----------------------|--------------------|----------------------|------|----------------------|------|
| Main                 | 1511.00 FT         | Main                 | 2.00 | Main                 | 2.00 |
| Future               | FT                 | Future               |      | Future               |      |
| 2 <sup>nd</sup> Unit | FT                 | 2 <sup>nd</sup> Unit |      | 2 <sup>nd</sup> Unit |      |

#### © 2013 Art Form Architecture, LLC. ALL RIGHTS RESERVED.