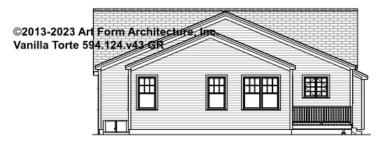

## VANILLA TORTE - FRONT ELEVATION 594.124.v43 GR

\_

You may not build this Design without purchasing a License to Build (as defined in our Terms). Unauthorized changes are not permitted and violate copyright laws, which provide substantial penalties for infringement.