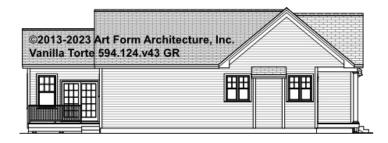

# VANILLA TORTE - RIGHT ELEVATION 594.124.v43 GR

—

You may not build this Design without purchasing a License to Build (as defined in our Terms). Unauthorized changes are not permitted and violate copyright laws, which provide substantial penalties for infringement.

# VANILLA TORTE - LEFT ELEVATION 594.124.v43 GR

\_

You may not build this Design without purchasing a License to Build (as defined in our Terms). Unauthorized changes are not permitted and violate copyright laws, which provide substantial penalties for infringement.