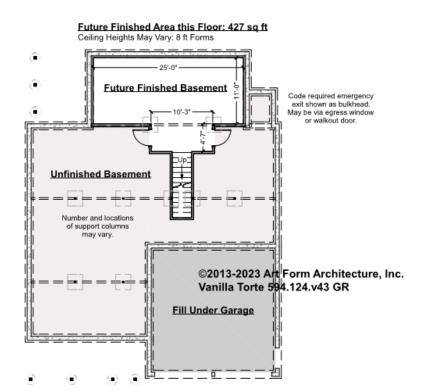

## VANILLA TORTE - BASEMENT 594.124.v43 GR

Note: finished basement area is NOT included in main or future Living Area, but IS shown on CDs. We do this so Search doesn't mislead.

Some features shown are optional. Your Purchase & Sale Agreement governs, whether items are labeled "optional" in this document or not.

### CLG HT SHOWN 7'-8" CLG HT POSSIBLE 7'-8"

\* Major Change Fee, see website plan page for cost

| F1 LIVING AREA       | 0 FT | F1 BEDROOMS          | 0 | F1 BATHROOMS         | 0 |
|----------------------|------|----------------------|---|----------------------|---|
| Main                 | FT   | Main                 |   | Main                 |   |
| Future               | FT   | Future               |   | Future               |   |
| 2 <sup>nd</sup> Unit | FT   | 2 <sup>nd</sup> Unit |   | 2 <sup>nd</sup> Unit |   |

#### © 2013 Art Form Architecture, LLC. ALL RIGHTS RESERVED.