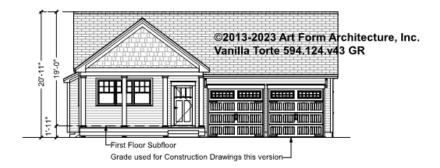

## VANILLA TORTE - FRONT ELEVATION 594.124.v43 GR

\_

You may not build this Design without purchasing a License to Build (as defined in our Terms). Unauthorized changes are not permitted and violate copyright laws, which provide substantial penalties for infringement.

# VANILLA TORTE - RIGHT ELEVATION 594.124.v43 GR

—

You may not build this Design without purchasing a License to Build (as defined in our Terms). Unauthorized changes are not permitted and violate copyright laws, which provide substantial penalties for infringement.

# VANILLA TORTE - REAR ELEVATION 594.124.v43 GR

—

You may not build this Design without purchasing a License to Build (as defined in our Terms). Unauthorized changes are not permitted and violate copyright laws, which provide substantial penalties for infringement.

# VANILLA TORTE - LEFT ELEVATION 594.124.v43 GR

\_

You may not build this Design without purchasing a License to Build (as defined in our Terms). Unauthorized changes are not permitted and violate copyright laws, which provide substantial penalties for infringement.