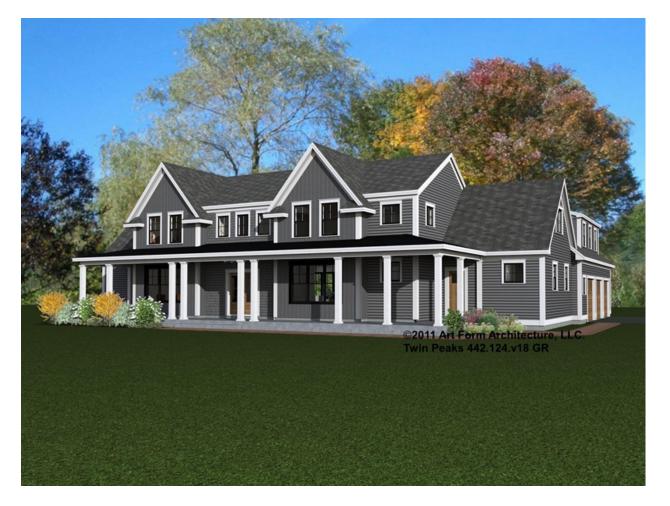

# **TWIN PEAKS** 442.124.v18 GR

In addition to our Terms and Conditions (the "Terms"), please be aware of the following:

Art Form Architecture, LLC ("Artform") requires that our Drawings be built substantially as designed. Artform will not be obligated by or liable for use of this design with markups as part of any builder agreement. While we attempt to accommodate where possible and reasonable, and where the changes do not denigrate our design, any and all changes to Drawings must be approved in writing by Artform. It is recommended that you have your Drawing updated by Artform prior to attaching any Drawing to any builder agreement. Artform shall not be responsible for the misuse of or unauthorized alterations to any of its Drawings.

| <b>Width</b> 85.50 <sup>FT</sup> |                    | <b>Depth</b> 78.58 <sup>FT</sup> |   | Height 28.33 <sup>FT</sup> |     |
|----------------------------------|--------------------|----------------------------------|---|----------------------------|-----|
| LIVING AREA                      | 4582 <sup>FT</sup> | BEDROOMS                         | 4 | BATHROOMS                  | 3.5 |
| Main                             | 3948 <sup>FT</sup> | Main                             | 4 | Main                       | 3.5 |
| Future                           | 634 <sup>FT</sup>  | Future                           | 0 | Future                     | 0   |
| 2 <sup>nd</sup> Unit             | 0 <sup>ft</sup>    | 2 <sup>nd</sup> Unit             | 0 | 2 <sup>nd</sup> Unit       | 0   |

#### © 2011 Art Form Architecture, LLC. ALL RIGHTS RESERVED.