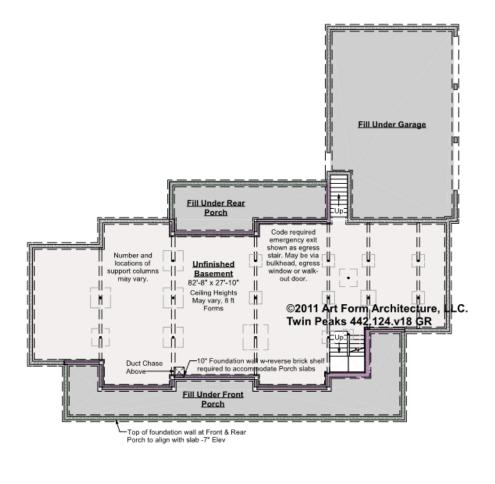

## TWIN PEAKS - BASEMENT 442.124.v18 GR

—

Some features shown are optional. Your Purchase & Sale Agreement governs, whether items are labeled "optional" in this document or not.

## CLG HT SHOWN 7'-8" CLG HT POSSIBLE 10' & Up

\* Major Change Fee, see website plan page for cost

| F1 LIVING AREA       | 0 <sup>FT</sup> | F1 BEDROOMS          | 0 | F1 BATHROOMS         | 0 |
|----------------------|-----------------|----------------------|---|----------------------|---|
| Main                 | FT              | Main                 |   | Main                 |   |
| Future               | FT              | Future               |   | Future               |   |
| 2 <sup>nd</sup> Unit | FT              | 2 <sup>nd</sup> Unit |   | 2 <sup>nd</sup> Unit |   |

#### © 2011 Art Form Architecture, LLC. ALL RIGHTS RESERVED.