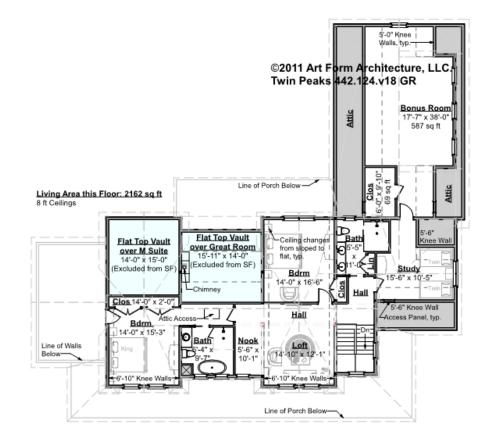

## TWIN PEAKS - 2<sup>ND</sup> FLOOR 442.124.v18 GR

—

Some features shown are optional. Your Purchase & Sale Agreement governs, whether items are labeled "optional" in this document or not.

### CLG HT SHOWN 8'-0" CLG HT POSSIBLE 9'-0"

\* Major Change Fee, see website plan page for cost

| F1 LIVING AREA       | 2142 <sup>FT</sup> | F1 BEDROOMS          | 3    | F1 BATHROOMS         | 2    |
|----------------------|--------------------|----------------------|------|----------------------|------|
| Main                 | 1508.00 FT         | Main                 | 3.00 | Main                 | 2.00 |
| Future               | 634.00 FT          | Future               |      | Future               |      |
| 2 <sup>nd</sup> Unit | FT                 | 2 <sup>nd</sup> Unit |      | 2 <sup>nd</sup> Unit |      |

#### © 2011 Art Form Architecture, LLC. ALL RIGHTS RESERVED.