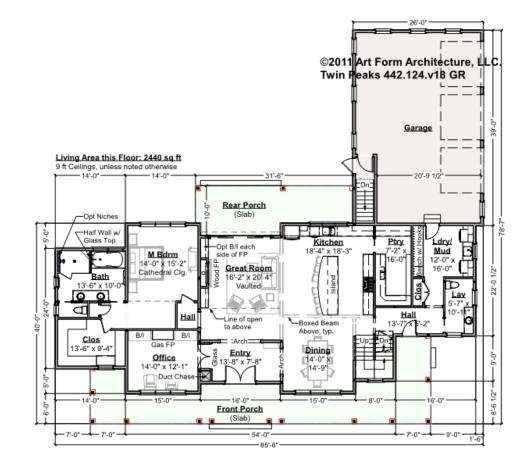

# TWIN PEAKS - 1<sup>ST</sup> FLOOR 442.124.v18 GR

—

Some features shown are optional. Your Purchase & Sale Agreement governs, whether items are labeled "optional" in this document or not.

### CLG HT SHOWN 9'-0" CLG HT POSSIBLE 8'-0"

\* Major Change Fee, see website plan page for cost

| F1 LIVING AREA       | 2440 FT    | F1 BEDROOMS          | 1    | F1 BATHROOMS         | 1.5  |
|----------------------|------------|----------------------|------|----------------------|------|
| Main                 | 2440.00 FT | Main                 | 1.00 | Main                 | 1.50 |
| Future               | FT         | Future               |      | Future               |      |
| 2 <sup>nd</sup> Unit | FT         | 2 <sup>nd</sup> Unit |      | 2 <sup>nd</sup> Unit |      |

#### © 2011 Art Form Architecture, LLC. ALL RIGHTS RESERVED.