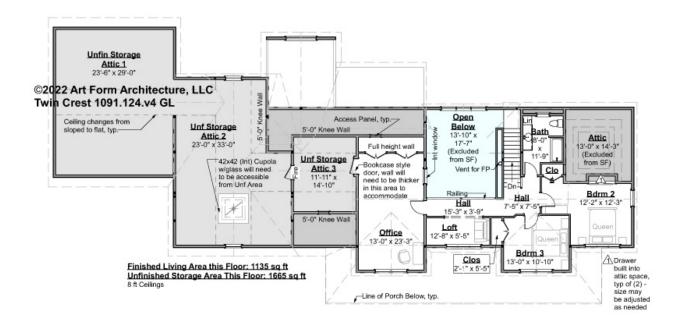

### TWIN CREST - 2<sup>ND</sup> FLOOR 1091.124.v4 GL

Some features shown are optional. Your Purchase & Sale Agreement governs, whether items are labeled "optional" in this document or not.

#### CLG HT SHOWN 8'-0" CLG HT POSSIBLE 9'-0"

\* Major Change Fee, see website plan page for cost

| F1 LIVING AREA       | 2800 <sup>FT</sup> | F1 BEDROOMS          | 3    | F1 BATHROOMS         | 1    |
|----------------------|--------------------|----------------------|------|----------------------|------|
| Main                 | 1135.00 FT         | Main                 | 2.00 | Main                 | 1.00 |
| Future               | 1665.00 FT         | Future               | 1.00 | Future               |      |
| 2 <sup>nd</sup> Unit | FT                 | 2 <sup>nd</sup> Unit |      | 2 <sup>nd</sup> Unit |      |