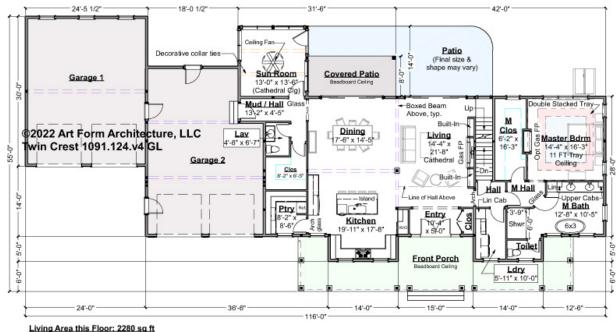

## TWIN CREST - 1<sup>ST</sup> FLOOR 1091.124.v4 GL

Some features shown are optional. Your Purchase & Sale Agreement governs, whether items are labeled "optional" in this document or not.

9 ft Ceilings, unless noted otherwise

#### CLG HT SHOWN 9'-0" CLG HT POSSIBLE 8'-0"

\* Major Change Fee, see website plan page for cost

| F1 LIVING AREA       | 2280 <sup>FT</sup> | F1 BEDROOMS          | 1    | F1 BATHROOMS         | 1.5  |
|----------------------|--------------------|----------------------|------|----------------------|------|
| Main                 | 2280.00 FT         | Main                 | 1.00 | Main                 | 1.50 |
| Future               | FT                 | Future               |      | Future               |      |
| 2 <sup>nd</sup> Unit | FT                 | 2 <sup>nd</sup> Unit |      | 2 <sup>nd</sup> Unit |      |