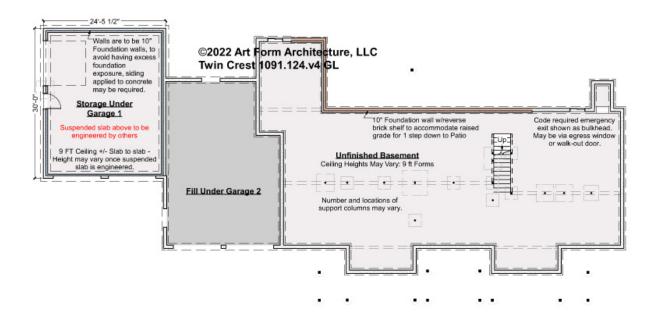

### TWIN CREST - BASEMENT 1091.124.v4 GL

Some features shown are optional. Your Purchase & Sale Agreement governs, whether items are labeled "optional" in this document or not.

#### CLG HT SHOWN 8'-1" - 8'-11" CLG HT POSSIBLE 7'-8"

\* Major Change Fee, see website plan page for cost

| F1 LIVING AREA       | 0 FT | F1 BEDROOMS          | 0 | F1 BATHROOMS 0       |  |
|----------------------|------|----------------------|---|----------------------|--|
| Main                 | FT   | Main                 |   | Main                 |  |
| Future               | FT   | Future               |   | Future               |  |
| 2 <sup>nd</sup> Unit | FT   | 2 <sup>nd</sup> Unit |   | 2 <sup>nd</sup> Unit |  |