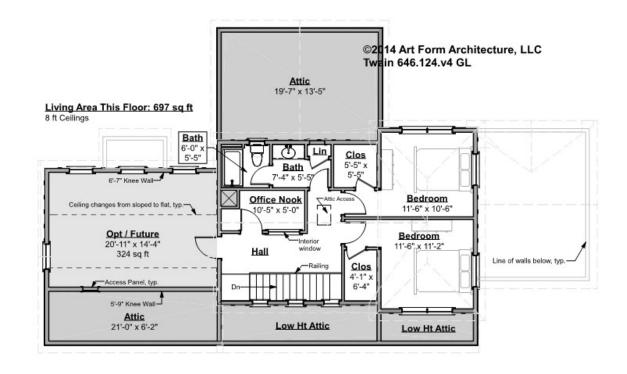

### TWAIN - 2<sup>ND</sup> FLOOR 646.124.v4 GL

Some features shown are optional. Your Purchase & Sale Agreement governs, whether items are labeled "optional" in this document or not.

#### CLG HT SHOWN 8'-0" CLG HT POSSIBLE 9'-0"

\* Major Change Fee, see website plan page for cost

| F1 LIVING AREA       | 1021 <sup>FT</sup>   | F1 BEDROOMS          | 3    | F1 BATHROOMS         | 1    |
|----------------------|----------------------|----------------------|------|----------------------|------|
| Main                 | 697.00 <sup>FT</sup> | Main                 | 2.00 | Main                 | 1.00 |
| Future               | 324.00 <sup>FT</sup> | Future               | 1.00 | Future               |      |
| 2 <sup>nd</sup> Unit | FT                   | 2 <sup>nd</sup> Unit |      | 2 <sup>nd</sup> Unit |      |