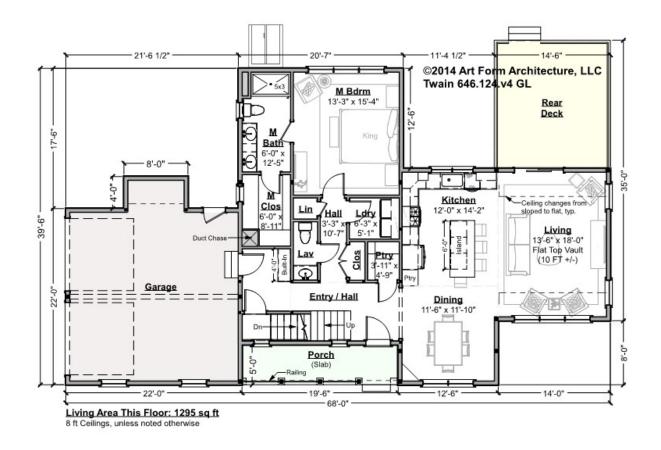

### TWAIN - 1<sup>ST</sup> FLOOR 646.124.v4 GL

Some features shown are optional. Your Purchase & Sale Agreement governs, whether items are labeled "optional" in this document or not.

CLG HT SHOWN 8'-0" CLG HT POSSIBLE 8'-0"

\* Major Change Fee, see website plan page for cost

| F1 LIVING AREA       | 1295 <sup>FT</sup>    | F1 BEDROOMS          | 1    | F1 BATHROOMS         | 1.5  |
|----------------------|-----------------------|----------------------|------|----------------------|------|
| Main                 | 1295.00 <sup>FT</sup> | Main                 | 1.00 | Main                 | 1.50 |
| Future               | FT                    | Future               |      | Future               |      |
| 2 <sup>nd</sup> Unit | FT                    | 2 <sup>nd</sup> Unit |      | 2 <sup>nd</sup> Unit |      |