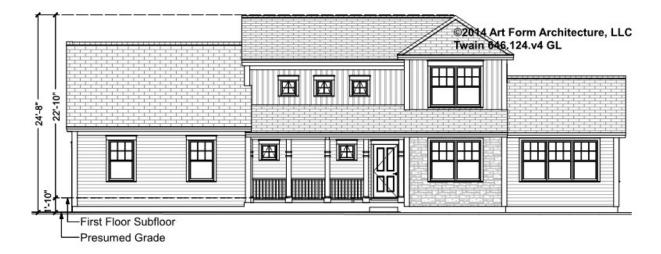

Unit |      | 2 <sup>nd</sup> Unit |      |



### TWAIN - BASEMENT 646.124.v4 GL

\_

Some features shown are optional. Your Purchase & Sale Agreement governs, whether items are labeled "optional" in this document or not.



#### CLG HT SHOWN 7'-8" CLG HT POSSIBLE 9'-0"

\* Major Change Fee, see website plan page for cost

| F1 LIVING AREA       | 0 FT | F1 BEDROOMS          | 0 | F1 BATHROOMS         | 0 |
|----------------------|------|----------------------|---|----------------------|---|
| Main                 | FT   | Main                 |   | Main                 |   |
| Future               | FT   | Future               |   | Future               |   |
| 2 <sup>nd</sup> Unit | FT   | 2 <sup>nd</sup> Unit |   | 2 <sup>nd</sup> Unit |   |



# TWAIN - FRONT ELEVATION 646.124.v4 GL





# TWAIN - RIGHT ELEVATION 646.124.v4 GL





# TWAIN - REAR ELEVATION 646.124.v4 GL





# TWAIN - LEFT ELEVATION 646.124.v4 GL





### TWAIN - REAR RENDER 646.124.v4 GL