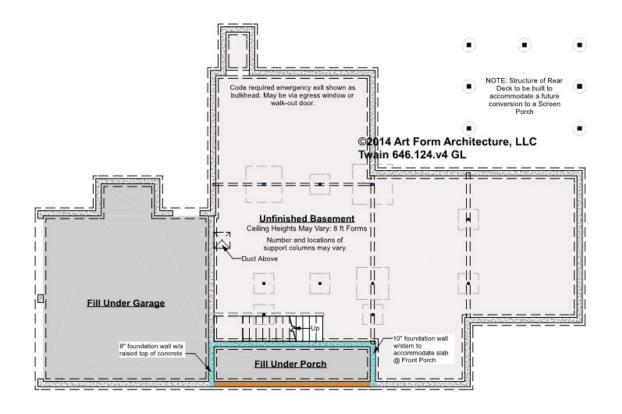

### TWAIN - BASEMENT 646.124.v4 GL

\_

Some features shown are optional. Your Purchase & Sale Agreement governs, whether items are labeled "optional" in this document or not.

#### CLG HT SHOWN 7'-8" CLG HT POSSIBLE 9'-0"

\* Major Change Fee, see website plan page for cost

| F1 LIVING AREA       | 0 FT | F1 BEDROOMS          | 0 | F1 BATHROOMS         | 0 |
|----------------------|------|----------------------|---|----------------------|---|
| Main                 | FT   | Main                 |   | Main                 |   |
| Future               | FT   | Future               |   | Future               |   |
| 2 <sup>nd</sup> Unit | FT   | 2 <sup>nd</sup> Unit |   | 2 <sup>nd</sup> Unit |   |