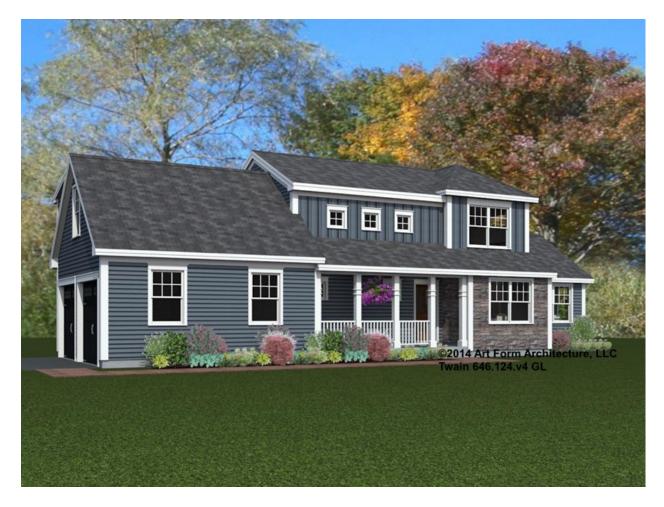

# TWAIN - FRONT ELEVATION 646.124.v4 GL

| Width 68.00 <sup>FT</sup> | Depth 39.50 <sup>FT</sup> | Height 24.66 F |
|---------------------------|---------------------------|----------------|
|---------------------------|---------------------------|----------------|