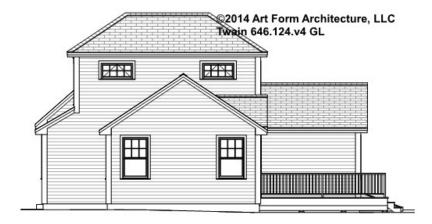

### TWAIN - BASEMENT 646.124.v4 GL

\_

Some features shown are optional. Your Purchase & Sale Agreement governs, whether items are labeled "optional" in this document or not.



#### CLG HT SHOWN 7'-8" CLG HT POSSIBLE 9'-0"

\* Major Change Fee, see website plan page for cost

| F1 LIVING AREA       | 0 FT | F1 BEDROOMS          | 0 | F1 BATHROOMS         | 0 |
|----------------------|------|----------------------|---|----------------------|---|
| Main                 | FT   | Main                 |   | Main                 |   |
| Future               | FT   | Future               |   | Future               |   |
| 2 <sup>nd</sup> Unit | FT   | 2 <sup>nd</sup> Unit |   | 2 <sup>nd</sup> Unit |   |



# TWAIN - FRONT ELEVATION 646.124.v4 GL





# TWAIN - RIGHT ELEVATION 646.124.v4 GL





# TWAIN - REAR ELEVATION 646.124.v4 GL





# TWAIN - LEFT ELEVATION 646.124.v4 GL





### TWAIN - REAR RENDER 646.124.v4 GL