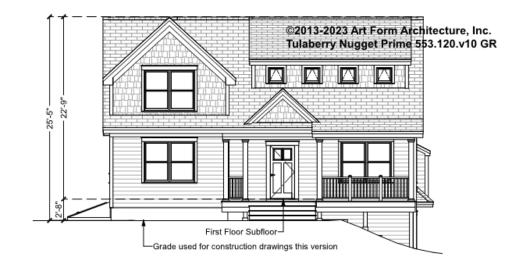

# TULABERRY NUGGET PRIME - FRONT ELEVATION 553.120.v10 GR

\_\_\_\_

You may not build this Design without purchasing a License to Build (as defined in our Terms). Unauthorized changes are not permitted and violate copyright laws, which provide substantial penalties for infringement.