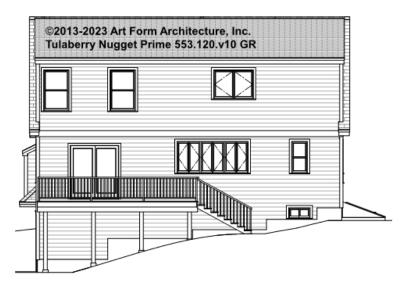

# TULABERRY NUGGET PRIME - REAR ELEVATION 553.120.v10 GR

\_\_\_\_

You may not build this Design without purchasing a License to Build (as defined in our Terms). Unauthorized changes are not permitted and violate copyright laws, which provide substantial penalties for infringement.