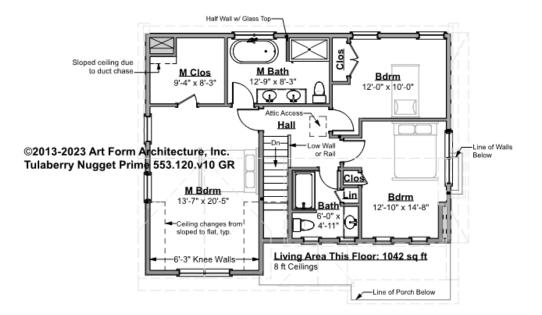

# TULABERRY NUGGET PRIME - 2<sup>ND</sup> FLOOR 553.120.v10 GR

\_\_\_\_

Some features shown are optional. Your Purchase & Sale Agreement governs, whether items are labeled "optional" in this document or not.

### CLG HT SHOWN 8'-0" CLG HT POSSIBLE 9'-0"

\* Major Change Fee, see website plan page for cost

| F1 LIVING AREA       | 1042 <sup>FT</sup> | F1 BEDROOMS          | 3    | F1 BATHROOMS         | 2    |
|----------------------|--------------------|----------------------|------|----------------------|------|
| Main                 | 1042.00 FT         | Main                 | 3.00 | Main                 | 2.00 |
| Future               | FT                 | Future               |      | Future               |      |
| 2 <sup>nd</sup> Unit | FT                 | 2 <sup>nd</sup> Unit |      | 2 <sup>nd</sup> Unit |      |