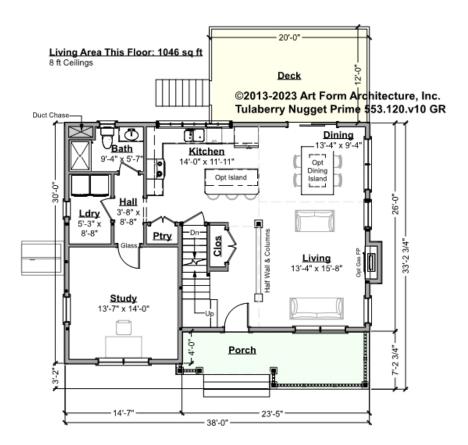

# TULABERRY NUGGET PRIME - 1<sup>ST</sup> FLOOR 553.120.v10 GR

\_\_\_\_

Some features shown are optional. Your Purchase & Sale Agreement governs, whether items are labeled "optional" in this document or not.

CLG HT SHOWN 8'-0" CLG HT POSSIBLE 8'-0"

\* Major Change Fee, see website plan page for cost

| F1 LIVING AREA       | 1046 <sup>FT</sup> | F1 BEDROOMS          | 1    | F1 BATHROOMS         | 1    |
|----------------------|--------------------|----------------------|------|----------------------|------|
| Main                 | 1046.00 FT         | Main                 |      | Main                 | 1.00 |
| Future               | FT                 | Future               | 1.00 | Future               |      |
| 2 <sup>nd</sup> Unit | FT                 | 2 <sup>nd</sup> Unit |      | 2 <sup>nd</sup> Unit |      |