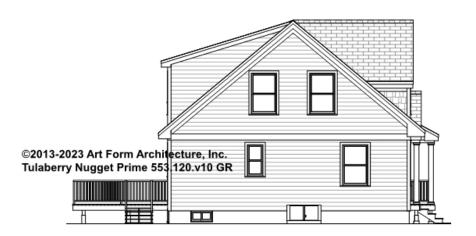

# TULABERRY NUGGET PRIME - LEFT ELEVATION 553.120.v10 GR

\_\_\_\_

You may not build this Design without purchasing a License to Build (as defined in our Terms). Unauthorized changes are not permitted and violate copyright laws, which provide substantial penalties for infringement.