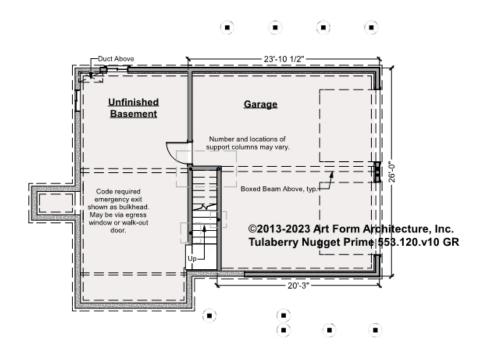

### TULABERRY NUGGET PRIME -BASEMENT 553.120.v10 GR

\_\_\_\_

Some features shown are optional. Your Purchase & Sale Agreement governs, whether items are labeled "optional" in this document or not.

(=)

CLG HT SHOWN 7'-8" CLG HT POSSIBLE 9'-0"

\* Major Change Fee, see website plan page for cost

| F1 LIVING AREA       | 0 <sup>FT</sup> | F1 BEDROOMS          | 0 | F1 BATHROOMS         | 0 |
|----------------------|-----------------|----------------------|---|----------------------|---|
| Main                 | FT              | Main                 |   | Main                 |   |
| Future               | FT              | Future               |   | Future               |   |
| 2 <sup>nd</sup> Unit | FT              | 2 <sup>nd</sup> Unit |   | 2 <sup>nd</sup> Unit |   |