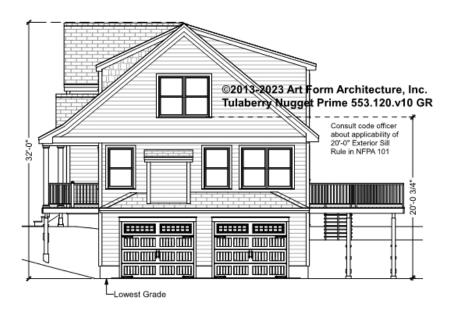

# TULABERRY NUGGET PRIME - RIGHT ELEVATION 553.120.v10 GR

\_

You may not build this Design without purchasing a License to Build (as defined in our Terms). Unauthorized changes are not permitted and violate copyright laws, which provide substantial penalties for infringement.