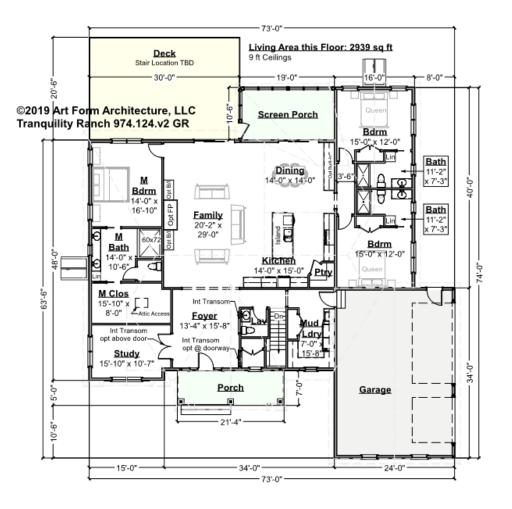

# TRANQUILITY RANCH - 1<sup>ST</sup> FLOOR 974.124.v2 GR

—

Some features shown are optional. Your Purchase & Sale Agreement governs, whether items are labeled "optional" in this document or not.

CLG HT SHOWN 9'-0" CLG HT POSSIBLE 8'-0"

\* Major Change Fee, see website plan page for cost

| F1 LIVING AREA       | 2939 <sup>ft</sup> | F1 BEDROOMS          | 4    | F1 BATHROOMS         | 3    |
|----------------------|--------------------|----------------------|------|----------------------|------|
| Main                 | 2939.00 FT         | Main                 | 3.00 | Main                 | 3.00 |
| Future               | FT                 | Future               | 1.00 | Future               |      |
| 2 <sup>nd</sup> Unit | FT                 | 2 <sup>nd</sup> Unit |      | 2 <sup>nd</sup> Unit |      |