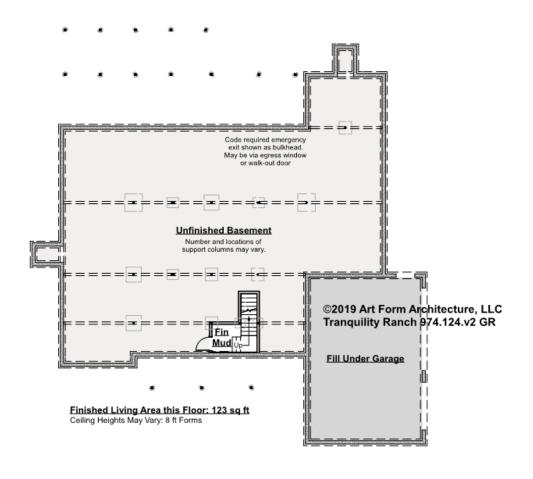

## TRANQUILITY RANCH - BASEMENT 974.124.v2 GR

—

Some features shown are optional. Your Purchase & Sale Agreement governs, whether items are labeled "optional" in this document or not.

CLG HT SHOWN 7'-8" CLG HT POSSIBLE 10' & Up

\* Major Change Fee, see website plan page for cost

| F1 LIVING AREA       | 0 <sup>FT</sup> | F1 BEDROOMS          | 0 | F1 BATHROOMS         | 0 |
|----------------------|-----------------|----------------------|---|----------------------|---|
| Main                 | FT              | Main                 |   | Main                 |   |
| Future               | FT              | Future               |   | Future               |   |
| 2 <sup>nd</sup> Unit | FT              | 2 <sup>nd</sup> Unit |   | 2 <sup>nd</sup> Unit |   |