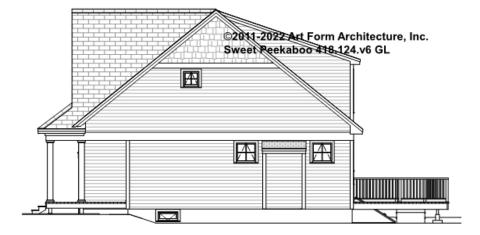

ther items are labeled "optional" in this document or not.



CLG HT SHOWN 7'-8" CLG HT POSSIBLE 9'-0"

\* Major Change Fee, see website plan page for cost

| F1 LIVING AREA       | 0 <sup>FT</sup>    | F1 BEDROOMS          | 0    | F1 BATHROOMS         | 0    |
|----------------------|--------------------|----------------------|------|----------------------|------|
| Main                 | 0.00 <sup>FT</sup> | Main                 | 0.00 | Main                 | 0.00 |
| Future               | 0.00 <sup>FT</sup> | Future               | 0.00 | Future               | 0.00 |
| 2 <sup>nd</sup> Unit | 0.00 <sup>FT</sup> | 2 <sup>nd</sup> Unit | 0.00 | 2 <sup>nd</sup> Unit | 0.00 |



## SWEET PEEKABOO - FRONT ELEVATION 418.124.v6 GL

\_





## SWEET PEEKABOO - RIGHT ELEVATION 418.124.v6 GL





## SWEET PEEKABOO - REAR ELEVATION 418.124.v6 GL

\_





## SWEET PEEKABOO - LEFT ELEVATION 418.124.v6 GL