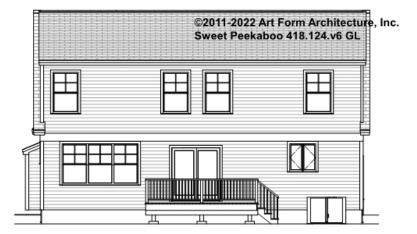

CLG HT SHOWN 7'-8" CLG HT POSSIBLE 9'-0"

\* Major Change Fee, see website plan page for cost

| F1 LIVING AREA       | 0 <sup>FT</sup>    | F1 BEDROOMS          | 0    | F1 BATHROOMS         | 0    |
|----------------------|--------------------|----------------------|------|----------------------|------|
| Main                 | 0.00 <sup>FT</sup> | Main                 | 0.00 | Main                 | 0.00 |
| Future               | 0.00 <sup>FT</sup> | Future               | 0.00 | Future               | 0.00 |
| 2 <sup>nd</sup> Unit | 0.00 <sup>FT</sup> | 2 <sup>nd</sup> Unit | 0.00 | 2 <sup>nd</sup> Unit | 0.00 |



## SWEET PEEKABOO - FRONT ELEVATION 418.124.v6 GL

\_





## SWEET PEEKABOO - RIGHT ELEVATION 418.124.v6 GL





## SWEET PEEKABOO - REAR ELEVATION 418.124.v6 GL

\_





## SWEET PEEKABOO - LEFT ELEVATION 418.124.v6 GL