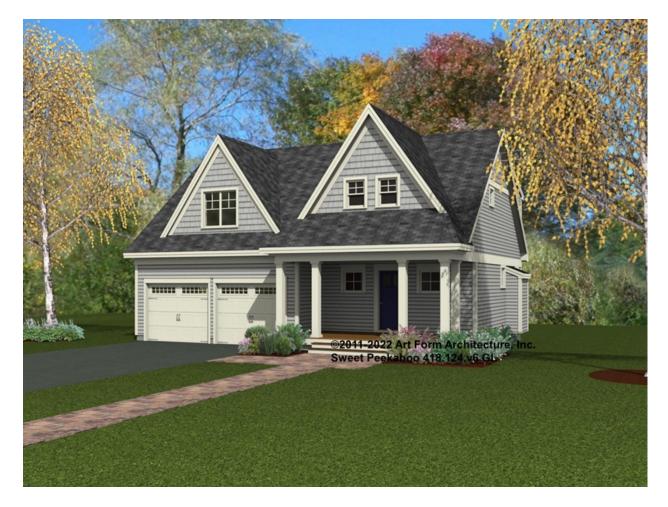

### SWEET PEEKABOO 418.124.v6 GL

In addition to our Terms and Conditions (the "Terms"), please be aware of the following:

Art Form Architecture, LLC ("Artform") requires that our Drawings be built substantially as designed. Artform will not be obligated by or liable for use of this design with markups as part of any builder agreement. While we attempt to accommodate where possible and reasonable, and where the changes do not denigrate our design, any and all changes to Drawings must be approved in writing by Artform. It is recommended that you have your Drawing updated by Artform prior to attaching any Drawing to any builder agreement. Artform shall not be responsible for the misuse of or unauthorized alterations to any of its Drawings.



| Width 40.00 FT | Depth 38.29 FT   | Height 25.58 FT |
|----------------|------------------|-----------------|
|                | <b>20p</b> 00:20 | 11019111 =0.00  |

| LIVING AREA          | 2061 <sup>FT</sup> | BEDROOMS             | 3 | BATHROOMS            | 2.5 |
|----------------------|--------------------|----------------------|---|----------------------|-----|
| Main                 | 2061 FT            | Main                 | 3 | Main                 | 2.5 |
| Future               | 0 FT               | Future               | 0 | Future               | 0   |
| 2 <sup>nd</sup> Unit | 0 FT               | 2 <sup>nd</sup> Unit | 0 | 2 <sup>nd</sup> Unit | 0   |



## SWEET PEEKABOO - 1<sup>ST</sup> FLOOR 418.124.v6 GL

Some features shown are optional. Your Purchase & Sale Agree