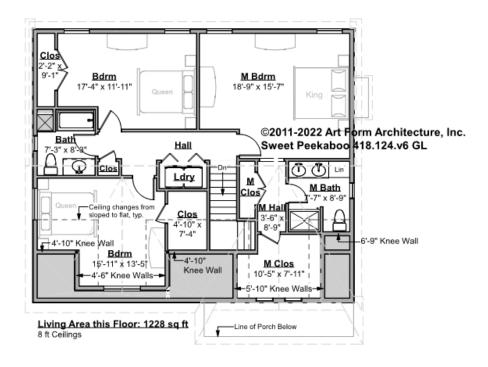

## SWEET PEEKABOO - 2<sup>ND</sup> FLOOR 418.124.v6 GL

Some features shown are optional. Your Purchase & Sale Agreement governs, whether items are labeled "optional" in this document or not.

#### CLG HT SHOWN 8'-0" CLG HT POSSIBLE 9'-0"

\* Major Change Fee, see website plan page for cost

| F1 LIVING AREA       | 1228 <sup>FT</sup> | F1 BEDROOMS          | 3    | F1 BATHROOMS         | 2    |
|----------------------|--------------------|----------------------|------|----------------------|------|
| Main                 | 1228.00 FT         | Main                 | 3.00 | Main                 | 2.00 |
| Future               | 0.00 FT            | Future               | 0.00 | Future               | 0.00 |
| 2 <sup>nd</sup> Unit | 0.00 FT            | 2 <sup>nd</sup> Unit | 0.00 | 2 <sup>nd</sup> Unit | 0.00 |