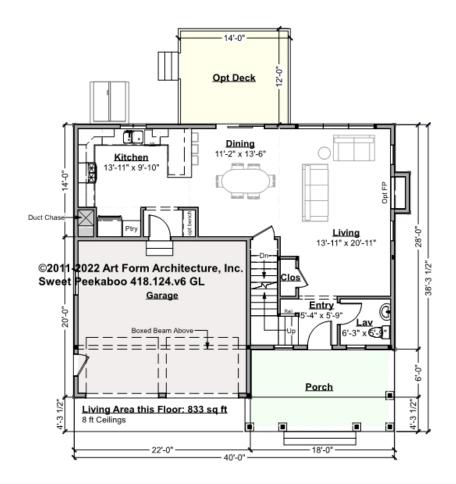

## SWEET PEEKABOO - 1<sup>ST</sup> FLOOR 418.124.v6 GL

Some features shown are optional. Your Purchase & Sale Agreement governs, whether items are labeled "optional" in this document or not.

CLG HT SHOWN 8'-0" CLG HT POSSIBLE 8'-0"

\* Major Change Fee, see website plan page for cost

| F1 LIVING AREA       | 833 <sup>FT</sup>  | F1 BEDROOMS          | 0    | F1 BATHROOMS         | 0.5  |
|----------------------|--------------------|----------------------|------|----------------------|------|
| Main                 | 833.00 FT          | Main                 | 0.00 | Main                 | 0.50 |
| Future               | 0.00 <sup>FT</sup> | Future               | 0.00 | Future               | 0.00 |
| 2 <sup>nd</sup> Unit | 0.00 <sup>FT</sup> | 2 <sup>nd</sup> Unit | 0.00 | 2 <sup>nd</sup> Unit | 0.00 |