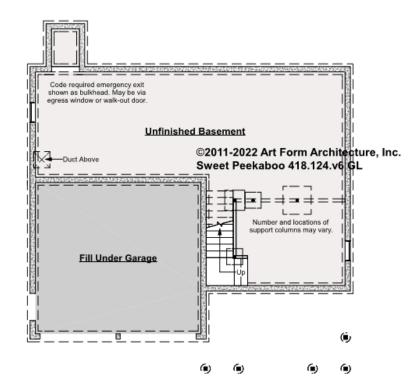

# SWEET PEEKABOO - BASEMENT 418.124.v6 GL

Some features shown are optional. Your Purchase & Sale Agreement governs, whether items are labeled "optional" in this document or not.

CLG HT SHOWN 7'-8" CLG HT POSSIBLE 9'-0"

\* Major Change Fee, see website plan page for cost

| F1 LIVING AREA       | 0 <sup>FT</sup>    | F1 BEDROOMS          | 0    | F1 BATHROOMS         | 0    |
|----------------------|--------------------|----------------------|------|----------------------|------|
| Main                 | 0.00 <sup>FT</sup> | Main                 | 0.00 | Main                 | 0.00 |
| Future               | 0.00 <sup>FT</sup> | Future               | 0.00 | Future               | 0.00 |
| 2 <sup>nd</sup> Unit | 0.00 <sup>FT</sup> | 2 <sup>nd</sup> Unit | 0.00 | 2 <sup>nd</sup> Unit | 0.00 |