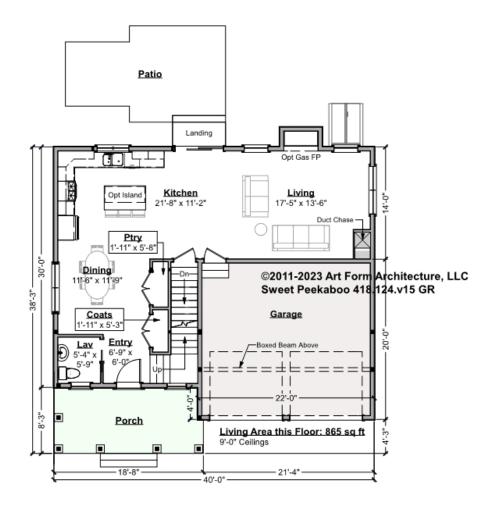

# SWEET PEEKABOO - 1<sup>ST</sup> FLOOR 418.124.v15 GR

—

Some features shown are optional. Your Purchase & Sale Agreement governs, whether items are labeled "optional" in this document or not.

CLG HT SHOWN 9'-0" CLG HT POSSIBLE 8'-0"

\* Major Change Fee, see website plan page for cost

| F1 LIVING AREA       | 865 <sup>ft</sup> | F1 BEDROOMS          | 0 | F1 BATHROOMS         | 0.5  |
|----------------------|-------------------|----------------------|---|----------------------|------|
| Main                 | 865.00 FT         | Main                 |   | Main                 | 0.50 |
| Future               | FT                | Future               |   | Future               |      |
| 2 <sup>nd</sup> Unit | FT                | 2 <sup>nd</sup> Unit |   | 2 <sup>nd</sup> Unit |      |