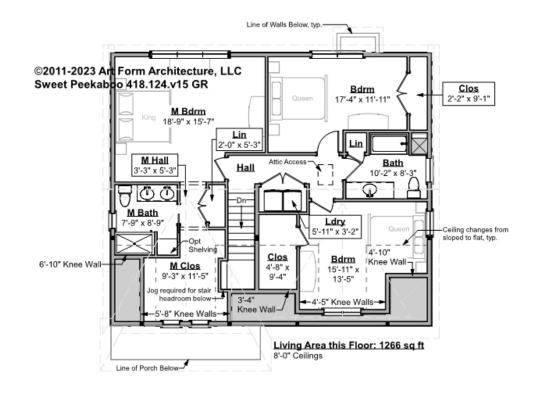

# SWEET PEEKABOO - 2<sup>ND</sup> FLOOR 418.124.v15 GR

Some features shown are optional. Your Purchase & Sale Agreement governs, whether items are labeled "optional" in this document or not.

### CLG HT SHOWN 8'-0" CLG HT POSSIBLE 9'-0"

\* Major Change Fee, see website plan page for cost

| F1 LIVING AREA       | 1266 <sup>FT</sup> | F1 BEDROOMS          | 3    | F1 BATHROOMS         | 2    |
|----------------------|--------------------|----------------------|------|----------------------|------|
| Main                 | 1266.00 FT         | Main                 | 3.00 | Main                 | 2.00 |
| Future               | FT                 | Future               |      | Future               |      |
| 2 <sup>nd</sup> Unit | FT                 | 2 <sup>nd</sup> Unit |      | 2 <sup>nd</sup> Unit |      |