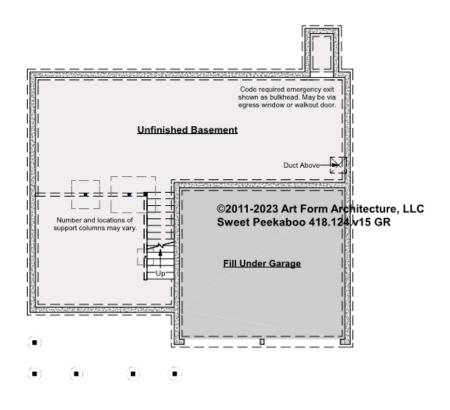

## SWEET PEEKABOO - BASEMENT 418.124.v15 GR

—

Some features shown are optional. Your Purchase & Sale Agreement governs, whether items are labeled "optional" in this document or not.

### CLG HT SHOWN 7'-8" CLG HT POSSIBLE 9'-0"

\* Major Change Fee, see website plan page for cost

| F1 LIVING AREA       | 0 <sup>FT</sup> | F1 BEDROOMS          | 0 | F1 BATHROOMS         | 0 |
|----------------------|-----------------|----------------------|---|----------------------|---|
| Main                 | FT              | Main                 |   | Main                 |   |
| Future               | FT              | Future               |   | Future               |   |
| 2 <sup>nd</sup> Unit | FT              | 2 <sup>nd</sup> Unit |   | 2 <sup>nd</sup> Unit |   |