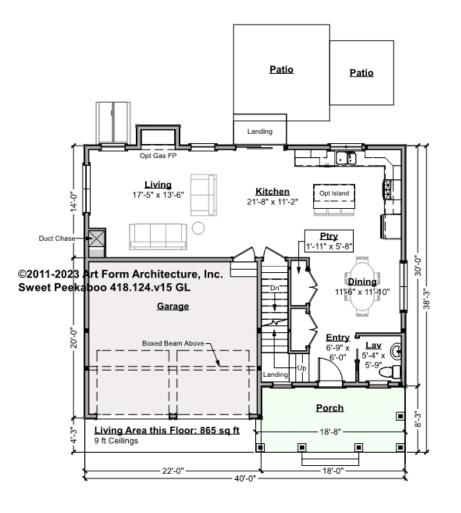

# SWEET PEEKABOO - 1<sup>ST</sup> FLOOR 418.124.v15 GL

—

Some features shown are optional. Your Purchase & Sale Agreement governs, whether items are labeled "optional" in this document or not.

CLG HT SHOWN 9'-0" CLG HT POSSIBLE 8'-0"

\* Major Change Fee, see website plan page for cost

| F1 LIVING AREA       | 865 <sup>ft</sup> | F1 BEDROOMS          | 0 | F1 BATHROOMS         | 0.5  |
|----------------------|-------------------|----------------------|---|----------------------|------|
| Main                 | 865.00 FT         | Main                 |   | Main                 | 0.50 |
| Future               | FT                | Future               |   | Future               |      |
| 2 <sup>nd</sup> Unit | FT                | 2 <sup>nd</sup> Unit |   | 2 <sup>nd</sup> Unit |      |