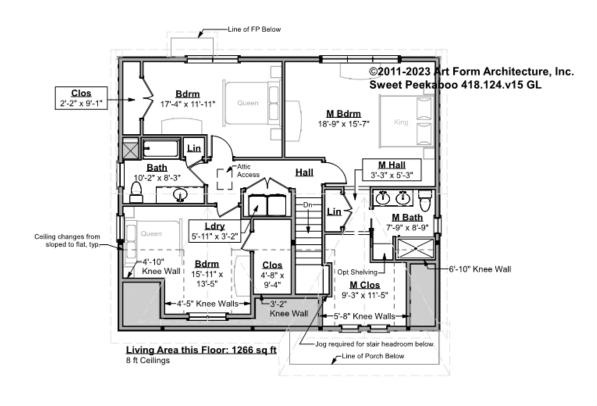

## SWEET PEEKABOO - 2<sup>ND</sup> FLOOR 418.124.v15 GL

Some features shown are optional. Your Purchase & Sale Agreement governs, whether items are labeled "optional" in this document or not.

### CLG HT SHOWN 8'-0" CLG HT POSSIBLE 9'-0"

\* Major Change Fee, see website plan page for cost

| F1 LIVING AREA       | 1266 <sup>FT</sup> | F1 BEDROOMS          | 3    | F1 BATHROOMS         | 2    |
|----------------------|--------------------|----------------------|------|----------------------|------|
| Main                 | 1266.00 FT         | Main                 | 3.00 | Main                 | 2.00 |
| Future               | FT                 | Future               |      | Future               |      |
| 2 <sup>nd</sup> Unit | FT                 | 2 <sup>nd</sup> Unit |      | 2 <sup>nd</sup> Unit |      |