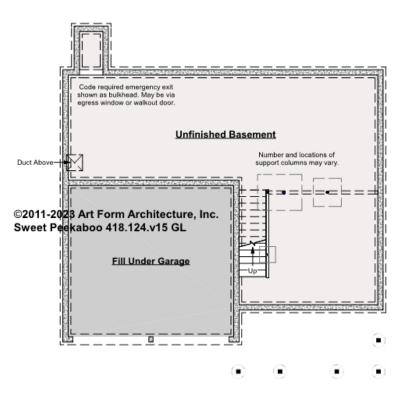

### SWEET PEEKABOO - BASEMENT 418.124.v15 GL

—

Some features shown are optional. Your Purchase & Sale Agreement governs, whether items are labeled "optional" in this document or not.

CLG HT SHOWN 7'-8" CLG HT POSSIBLE 8'-0"

\* Major Change Fee, see website plan page for cost

| F1 LIVING AREA       | 0 <sup>FT</sup> | F1 BEDROOMS          | 0 | F1 BATHROOMS         | 0 |
|----------------------|-----------------|----------------------|---|----------------------|---|
| Main                 | FT              | Main                 |   | Main                 |   |
| Future               | FT              | Future               |   | Future               |   |
| 2 <sup>nd</sup> Unit | FT              | 2 <sup>nd</sup> Unit |   | 2 <sup>nd</sup> Unit |   |