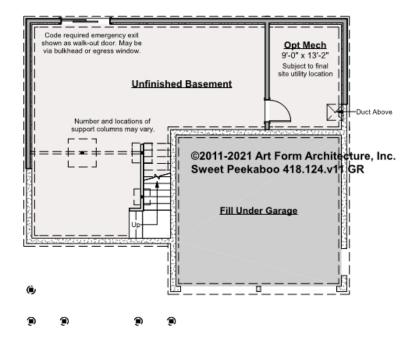

# SWEET PEEKABOO - BASEMENT 418.124.v11 GR

Some features shown are optional. Your Purchase & Sale Agreement governs, whether items are labeled "optional" in this document or not.

#### CLG HT SHOWN 7'-8" CLG HT POSSIBLE 7'-8"

\* Major Change Fee, see website plan page for cost

| F1 LIVING AREA       | 0 <sup>FT</sup>    | F1 BEDROOMS          | 0    | F1 BATHROOMS         | 0    |
|----------------------|--------------------|----------------------|------|----------------------|------|
| Main                 | 0.00 <sup>FT</sup> | Main                 | 0.00 | Main                 | 0.00 |
| Future               | 0.00 <sup>FT</sup> | Future               | 0.00 | Future               | 0.00 |
| 2 <sup>nd</sup> Unit | 0.00 <sup>FT</sup> | 2 <sup>nd</sup> Unit | 0.00 | 2 <sup>nd</sup> Unit | 0.00 |