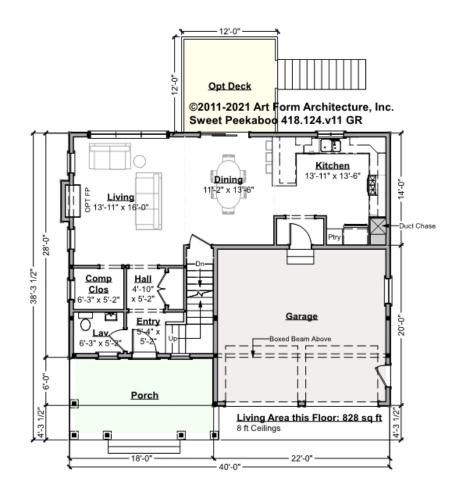

## SWEET PEEKABOO - 1<sup>ST</sup> FLOOR 418.124.v11 GR

Some features shown are optional. Your Purchase & Sale Agreement governs, whether items are labeled "optional" in this document or not.

CLG HT SHOWN 8'-0" CLG HT POSSIBLE 9'-0"

\* Major Change Fee, see website plan page for cost

| F1 LIVING AREA       | 828 <sup>FT</sup>  | F1 BEDROOMS          | 0    | F1 BATHROOMS         | 0.5  |
|----------------------|--------------------|----------------------|------|----------------------|------|
| Main                 | 828.00 FT          | Main                 | 0.00 | Main                 | 0.50 |
| Future               | 0.00 <sup>FT</sup> | Future               | 0.00 | Future               | 0.00 |
| 2 <sup>nd</sup> Unit | 0.00 <sup>FT</sup> | 2 <sup>nd</sup> Unit | 0.00 | 2 <sup>nd</sup> Unit | 0.00 |