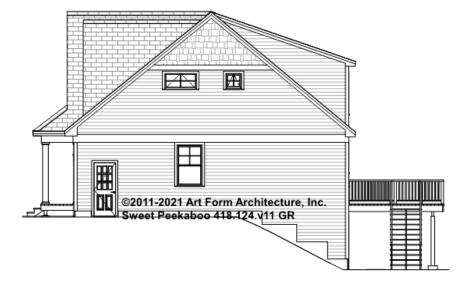

are labeled "optional" in this document or not.



#### CLG HT SHOWN 7'-8" CLG HT POSSIBLE 7'-8"

\* Major Change Fee, see website plan page for cost

| F1 LIVING AREA       | 0 <sup>FT</sup>    | F1 BEDROOMS          | 0    | F1 BATHROOMS         | 0    |
|----------------------|--------------------|----------------------|------|----------------------|------|
| Main                 | 0.00 <sup>FT</sup> | Main                 | 0.00 | Main                 | 0.00 |
| Future               | 0.00 <sup>FT</sup> | Future               | 0.00 | Future               | 0.00 |
| 2 <sup>nd</sup> Unit | 0.00 <sup>FT</sup> | 2 <sup>nd</sup> Unit | 0.00 | 2 <sup>nd</sup> Unit | 0.00 |



## SWEET PEEKABOO - FRONT ELEVATION 418.124.v11 GR

\_





## SWEET PEEKABOO - RIGHT ELEVATION 418.124.v11 GR

\_





## SWEET PEEKABOO - REAR ELEVATION 418.124.v11 GR





## SWEET PEEKABOO - LEFT ELEVATION 418.124.v11 GR

\_