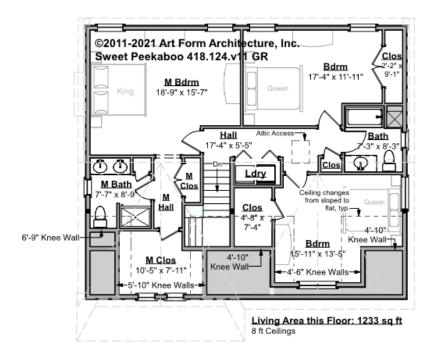

## SWEET PEEKABOO - 2<sup>ND</sup> FLOOR 418.124.v11 GR

Some features shown are optional. Your Purchase & Sale Agreement governs, whether items are labeled "optional" in this document or not.

CLG HT SHOWN 8'-0" CLG HT POSSIBLE 9'-0"

\* Major Change Fee, see website plan page for cost

| F1 LIVING AREA       | 1233 <sup>FT</sup>    | F1 BEDROOMS          | 3    | F1 BATHROOMS         | 2    |
|----------------------|-----------------------|----------------------|------|----------------------|------|
| Main                 | 1233.00 <sup>FT</sup> | Main                 | 3.00 | Main                 | 2.00 |
| Future               | 0.00 <sup>FT</sup>    | Future               | 0.00 | Future               | 0.00 |
| 2 <sup>nd</sup> Unit | 0.00 <sup>FT</sup>    | 2 <sup>nd</sup> Unit | 0.00 | 2 <sup>nd</sup> Unit | 0.00 |