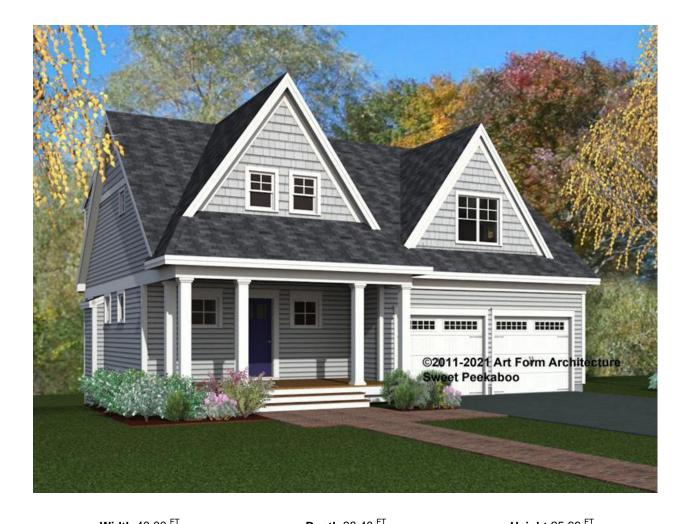

| Width 40.00 ' '      |                    | Depth 38             | <b>Depth</b> 38.40 ' ' |                      | Height 25.66 ' ' |  |
|----------------------|--------------------|----------------------|------------------------|----------------------|------------------|--|
| LIVING AREA          | 2061 <sup>FT</sup> | BEDROOMS             | 3                      | BATHROOMS            | 2.5              |  |
| Main                 | 2061 FT            | Main                 | 3                      | Main                 | 2.5              |  |
| Future               | 0 FT               | Future               | 0                      | Future               | 0                |  |
| 2 <sup>nd</sup> Unit | 0 FT               | 2 <sup>nd</sup> Unit | 0                      | 2 <sup>nd</sup> Unit | 0                |  |

## SWEET PEEKABOO - FRONT ELEVATION 418.124.v11 GR

\_