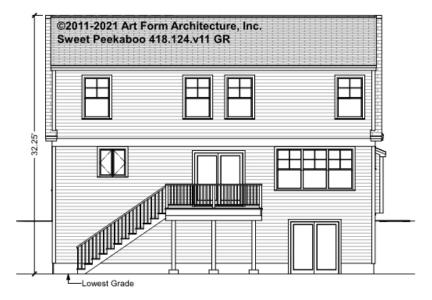

CLG HT SHOWN 7'-8" CLG HT POSSIBLE 7'-8"

\* Major Change Fee, see website plan page for cost

| F1 LIVING AREA       | 0 <sup>FT</sup>    | F1 BEDROOMS          | 0    | F1 BATHROOMS         | 0    |
|----------------------|--------------------|----------------------|------|----------------------|------|
| Main                 | 0.00 <sup>FT</sup> | Main                 | 0.00 | Main                 | 0.00 |
| Future               | 0.00 <sup>FT</sup> | Future               | 0.00 | Future               | 0.00 |
| 2 <sup>nd</sup> Unit | 0.00 <sup>FT</sup> | 2 <sup>nd</sup> Unit | 0.00 | 2 <sup>nd</sup> Unit | 0.00 |



## SWEET PEEKABOO - FRONT ELEVATION 418.124.v11 GR

\_





## SWEET PEEKABOO - RIGHT ELEVATION 418.124.v11 GR

\_





## SWEET PEEKABOO - REAR ELEVATION 418.124.v11 GR





## SWEET PEEKABOO - LEFT ELEVATION 418.124.v11 GR

\_