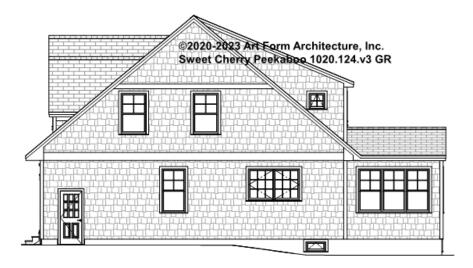

-BASEMENT 1020.124.v3 GR

Some features shown are optional. Your Purchase & Sale Agreement governs, whether items are labeled "optional" in this document or not.



CLG HT SHOWN 7'-8" CLG HT POSSIBLE 10' & Up

\* Major Change Fee, see website plan page for cost

| F1 LIVING AREA       | 0 FT | F1 BEDROOMS          | 0 | F1 BATHROOMS 0       |
|----------------------|------|----------------------|---|----------------------|
| Main                 | FT   | Main                 |   | Main                 |
| Future               | FT   | Future               |   | Future               |
| 2 <sup>nd</sup> Unit | FT   | 2 <sup>nd</sup> Unit |   | 2 <sup>nd</sup> Unit |



#### SWEET CHERRY PEEKABOO - FRONT ELEVATION 1020.124.v3 GR





## SWEET CHERRY PEEKABOO - RIGHT ELEVATION 1020.124.v3 GR





## SWEET CHERRY PEEKABOO - REAR ELEVATION 1020.124.v3 GR





## SWEET CHERRY PEEKABOO - LEFT ELEVATION 1020.124.v3 GR





### SWEET CHERRY PEEKABOO - REAR RENDER 1020.124.v3 GR