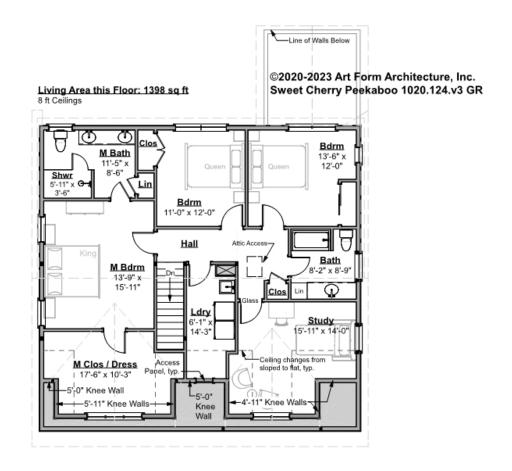

# SWEET CHERRY PEEKABOO - 2<sup>ND</sup> FLOOR 1020.124.v3 GR

Some features shown are optional. Your Purchase & Sale Agreement governs, whether items are labeled "optional" in this document or not.

CLG HT SHOWN 8'-0" CLG HT POSSIBLE 9'-0"

\* Major Change Fee, see website plan page for cost

| F1 LIVING AREA       | 1398 <sup>FT</sup> | F1 BEDROOMS          | 4    | F1 BATHROOMS         | 2    |
|----------------------|--------------------|----------------------|------|----------------------|------|
| Main                 | 1398.00 FT         | Main                 | 4.00 | Main                 | 2.00 |
| Future               | FT                 | Future               |      | Future               |      |
| 2 <sup>nd</sup> Unit | FT                 | 2 <sup>nd</sup> Unit |      | 2 <sup>nd</sup> Unit |      |