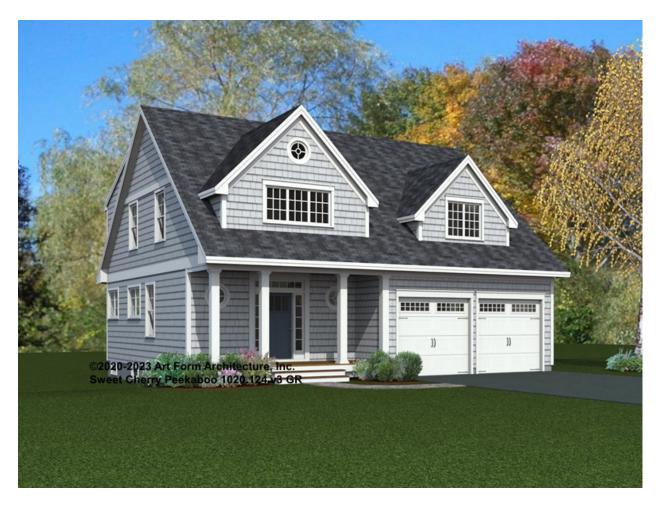

#### SWEET CHERRY PEEKABOO 1020.124.v3 GR

In addition to our Terms and Conditions (the "Terms"), please be aware of the following:

Art Form Architecture, LLC ("Artform") requires that our Drawings be built substantially as designed. Artform will not be obligated by or liable for use of this design with markups as part of any builder agreement. While we attempt to accommodate where possible and reasonable, and where the changes do not denigrate our design, any and all changes to Drawings must be approved in writing by Artform. It is recommended that you have your Drawing updated by Artform prior to attaching any Drawing to any builder agreement. Artform shall not be responsible for the misuse of or unauthorized alterations to any of its Drawings.



| Width 40.00 FT | Depth 50.31 FT     | Height 28.75 FT  |
|----------------|--------------------|------------------|
| TTIGET 10.00   | <b>Dopul</b> co.o. | i i Gigiit = o o |

| LIVING AREA          | 2487 <sup>FT</sup> | BEDROOMS             | 5 | BATHROOMS            | 3 |
|----------------------|--------------------|----------------------|---|----------------------|---|
| Main                 | 2487 FT            | Main                 | 4 | Main                 | 3 |
| Future               | 0 FT               | Future               | 1 | Future               | 0 |
| 2 <sup>nd</sup> Unit | 0 FT               | 2 <sup>nd</sup> Unit | 0 | 2 <sup>nd</sup> Unit | 0 |



### SWEET CHERRY PEEKABOO - 1<sup>ST</sup> FLOOR 1020.124.v3 GR

Some features shown are optional. Your Purchase & Sa