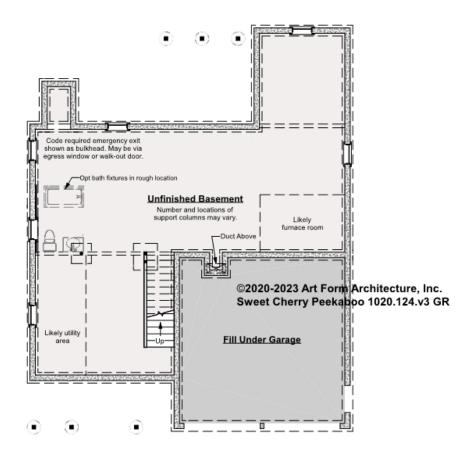

#### SWEET CHERRY PEEKABOO -BASEMENT 1020.124.v3 GR

Some features shown are optional. Your Purchase & Sale Agreement governs, whether items are labeled "optional" in this document or not.

CLG HT SHOWN 7'-8" CLG HT POSSIBLE 10' & Up

\* Major Change Fee, see website plan page for cost

| F1 LIVING AREA       | 0 FT | F1 BEDROOMS          | 0 | F1 BATHROOMS 0       |
|----------------------|------|----------------------|---|----------------------|
| Main                 | FT   | Main                 |   | Main                 |
| Future               | FT   | Future               |   | Future               |
| 2 <sup>nd</sup> Unit | FT   | 2 <sup>nd</sup> Unit |   | 2 <sup>nd</sup> Unit |