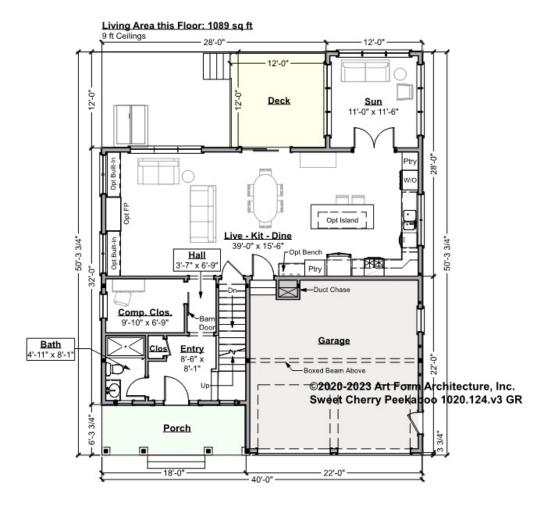

### SWEET CHERRY PEEKABOO - 1<sup>ST</sup> FLOOR 1020.124.v3 GR

Some features shown are optional. Your Purchase & Sale Agreement governs, whether items are labeled "optional" in this document or not.

CLG HT SHOWN 9'-0" CLG HT POSSIBLE 8'-0"

\* Major Change Fee, see website plan page for cost

| F1 LIVING AREA       | 1089 <sup>FT</sup> | F1 BEDROOMS          | 1    | F1 BATHROOMS         | 1    |
|----------------------|--------------------|----------------------|------|----------------------|------|
| Main                 | 1089.00 FT         | Main                 |      | Main                 | 1.00 |
| Future               | FT                 | Future               | 1.00 | Future               |      |
| 2 <sup>nd</sup> Unit | FT                 | 2 <sup>nd</sup> Unit |      | 2 <sup>nd</sup> Unit |      |