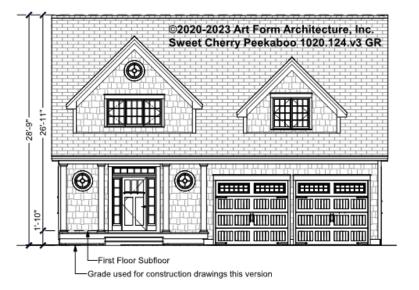

| 2 <sup>nd</sup> Unit |      |



#### SWEET CHERRY PEEKABOO -BASEMENT 1020.124.v3 GR

Some features shown are optional. Your Purchase & Sale Agreement governs, whether items are labeled "optional" in this document or not.



CLG HT SHOWN 7'-8" CLG HT POSSIBLE 10' & Up

\* Major Change Fee, see website plan page for cost

| F1 LIVING AREA       | 0 FT | F1 BEDROOMS          | 0 | F1 BATHROOMS 0       |
|----------------------|------|----------------------|---|----------------------|
| Main                 | FT   | Main                 |   | Main                 |
| Future               | FT   | Future               |   | Future               |
| 2 <sup>nd</sup> Unit | FT   | 2 <sup>nd</sup> Unit |   | 2 <sup>nd</sup> Unit |



#### SWEET CHERRY PEEKABOO - FRONT ELEVATION 1020.124.v3 GR





## SWEET CHERRY PEEKABOO - RIGHT ELEVATION 1020.124.v3 GR





## SWEET CHERRY PEEKABOO - REAR ELEVATION 1020.124.v3 GR





## SWEET CHERRY PEEKABOO - LEFT ELEVATION 1020.124.v3 GR





### SWEET CHERRY PEEKABOO - REAR RENDER 1020.124.v3 GR