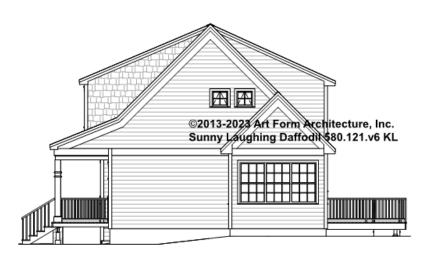

# SUNNY LAUGHING DAFFODIL - RIGHT ELEVATION 580.121.v6 KL

\_\_\_\_

Some features shown are optional. Your Purchase & Sale Agreement governs, whether items are labeled "optional" in this document or not.

You may not build this Design without purchasing a License to Build (as defined in our Terms). Unauthorized changes are not permitted and violate copyright laws, which provide substantial penalties for infringement.