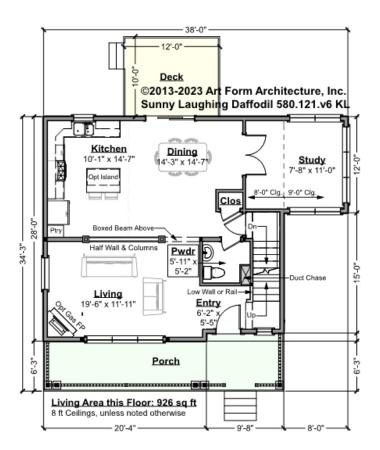

# SUNNY LAUGHING DAFFODIL - 1<sup>ST</sup> FLOOR 580.121.v6 KL

\_\_\_\_

Some features shown are optional. Your Purchase & Sale Agreement governs, whether items are labeled "optional" in this document or not.

### CLG HT SHOWN 8'-0" CLG HT POSSIBLE 8'-0"

\* Major Change Fee, see website plan page for cost

| F1 LIVING AREA       | 926 <sup>FT</sup> | F1 BEDROOMS          | 1    | F1 BATHROOMS         | 0.5  |
|----------------------|-------------------|----------------------|------|----------------------|------|
| Main                 | 926.00 FT         | Main                 |      | Main                 | 0.50 |
| Future               | FT                | Future               | 1.00 | Future               |      |
| 2 <sup>nd</sup> Unit | FT                | 2 <sup>nd</sup> Unit |      | 2 <sup>nd</sup> Unit |      |