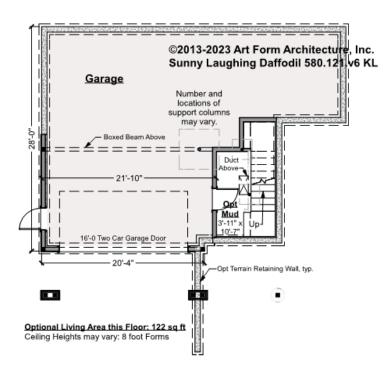

# SUNNY LAUGHING DAFFODIL -BASEMENT 580.121.v6 KL

Note: finished basement area is NOT included in main or future Living Area, but IS shown on CDs. We do this so Search doesn't mislead.

Some features shown are optional. Your Purchase & Sale Agreement governs, whether items are labeled "optional" in this document or not.

• • •

CLG HT SHOWN 7'-8" CLG HT POSSIBLE 8'-0"

\* Major Change Fee, see website plan page for cost

| F1 LIVING AREA       | 0 <sup>FT</sup> | F1 BEDROOMS          | 0 | F1 BATHROOMS         | 0 |
|----------------------|-----------------|----------------------|---|----------------------|---|
| Main                 | FT              | Main                 |   | Main                 |   |
| Future               | FT              | Future               |   | Future               |   |
| 2 <sup>nd</sup> Unit | FT              | 2 <sup>nd</sup> Unit |   | 2 <sup>nd</sup> Unit |   |