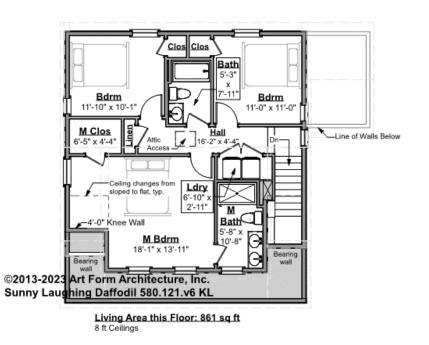

# SUNNY LAUGHING DAFFODIL - 2<sup>ND</sup> FLOOR 580.121.v6 KL

\_\_\_\_

Some features shown are optional. Your Purchase & Sale Agreement governs, whether items are labeled "optional" in this document or not.

### CLG HT SHOWN 8'-0" CLG HT POSSIBLE 9'-0"

\* Major Change Fee, see website plan page for cost

| F1 LIVING AREA       | 861 <sup>FT</sup> | F1 BEDROOMS          | 3    | F1 BATHROOMS         | 2    |
|----------------------|-------------------|----------------------|------|----------------------|------|
| Main                 | 861.00 FT         | Main                 | 3.00 | Main                 | 2.00 |
| Future               | FT                | Future               |      | Future               |      |
| 2 <sup>nd</sup> Unit | FT                | 2 <sup>nd</sup> Unit |      | 2 <sup>nd</sup> Unit |      |