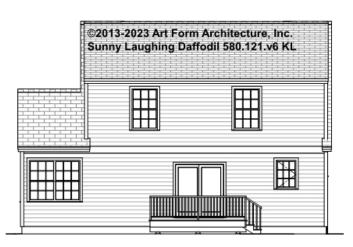

## SUNNY LAUGHING DAFFODIL - REAR ELEVATION 580.121.v6 KL

\_

Some features shown are optional. Your Purchase & Sale Agreement governs, whether items are labeled "optional" in this document or not.

### © 2013 Art Form Architecture, LLC. ALL RIGHTS RESERVED.