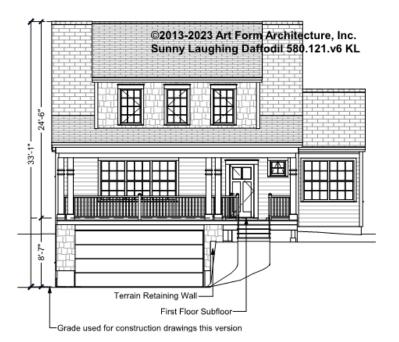

# SUNNY LAUGHING DAFFODIL - FRONT ELEVATION 580.121.v6 KL

\_

Some features shown are optional. Your Purchase & Sale Agreement governs, whether items are labeled "optional" in this document or not.

You may not build this Design without purchasing a License to Build (as defined in our Terms). Unauthorized changes are not permitted and violate copyright laws, which provide substantial penalties for infringement.

You may not build this Design without purchasing a License to Build (as defined in our Terms). Unauthorized changes are not permitted and violate copyright laws, which provide substantial penalties for infringement.