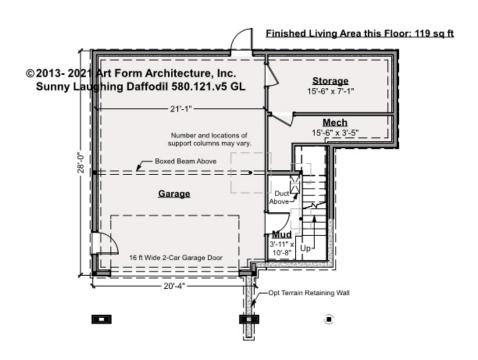

### SUNNY LAUGHING DAFFODIL -BASEMENT 580.121.v5 GL

Note: finished basement area is NOT included in main or future Living Area, but IS shown on CDs. We don't list as Living Area in basements for our database so search doesn't mislead people.

Some features shown are optional. Your Purchase & Sale Agreement governs, whether items are labeled "optional" in this document or not.

#### CLG HT SHOWN 7'-8" CLG HT POSSIBLE 7'-8"

\* Major Change Fee, see website plan page for cost

| F1 LIVING AREA       | 0 FT               | F1 BEDROOMS          | 0    | F1 BATHROOMS         | 0    |
|----------------------|--------------------|----------------------|------|----------------------|------|
| Main                 | 0.00 <sup>FT</sup> | Main                 | 0.00 | Main                 | 0.00 |
| Future               | 0.00 FT            | Future               | 0.00 | Future               | 0.00 |
| 2 <sup>nd</sup> Unit | 0.00 FT            | 2 <sup>nd</sup> Unit | 0.00 | 2 <sup>nd</sup> Unit | 0.00 |