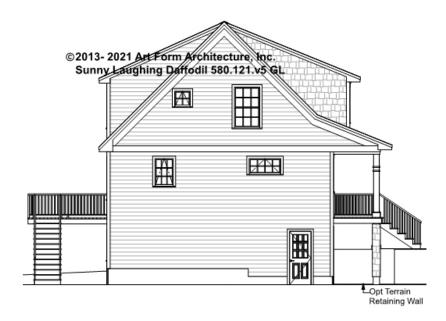

page for cost

| F1 LIVING AREA       | 0 FT               | F1 BEDROOMS          | 0    | F1 BATHROOMS         | 0    |
|----------------------|--------------------|----------------------|------|----------------------|------|
| Main                 | 0.00 <sup>FT</sup> | Main                 | 0.00 | Main                 | 0.00 |
| Future               | 0.00 FT            | Future               | 0.00 | Future               | 0.00 |
| 2 <sup>nd</sup> Unit | 0.00 FT            | 2 <sup>nd</sup> Unit | 0.00 | 2 <sup>nd</sup> Unit | 0.00 |



### SUNNY LAUGHING DAFFODIL - FRONT ELEVATION 580.121.v5 GL





## SUNNY LAUGHING DAFFODIL - RIGHT ELEVATION 580.121.v5 GL





## SUNNY LAUGHING DAFFODIL - REAR ELEVATION 580.121.v5 GL





## SUNNY LAUGHING DAFFODIL - LEFT ELEVATION 580.121.v5 GL