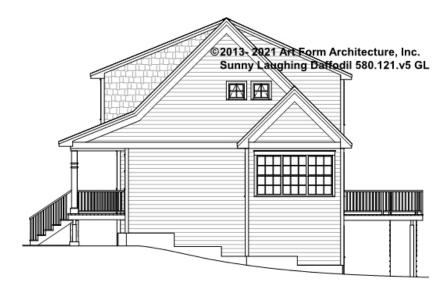

ed "optional" in this document or not.



#### CLG HT SHOWN 7'-8" CLG HT POSSIBLE 7'-8"

\* Major Change Fee, see website plan page for cost

| F1 LIVING AREA       | 0 FT               | F1 BEDROOMS          | 0    | F1 BATHROOMS         | 0    |
|----------------------|--------------------|----------------------|------|----------------------|------|
| Main                 | 0.00 <sup>FT</sup> | Main                 | 0.00 | Main                 | 0.00 |
| Future               | 0.00 FT            | Future               | 0.00 | Future               | 0.00 |
| 2 <sup>nd</sup> Unit | 0.00 FT            | 2 <sup>nd</sup> Unit | 0.00 | 2 <sup>nd</sup> Unit | 0.00 |



### SUNNY LAUGHING DAFFODIL - FRONT ELEVATION 580.121.v5 GL





## SUNNY LAUGHING DAFFODIL - RIGHT ELEVATION 580.121.v5 GL





## SUNNY LAUGHING DAFFODIL - REAR ELEVATION 580.121.v5 GL





## SUNNY LAUGHING DAFFODIL - LEFT ELEVATION 580.121.v5 GL