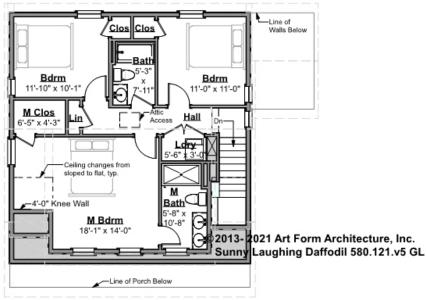

# SUNNY LAUGHING DAFFODIL - 2<sup>ND</sup> FLOOR 580.121.v5 GL

Some features shown are optional. Your Purchase & Sale Agreement governs, whether items are labeled "optional" in this document or not.

Living Area this Floor: 857 sq ft 8 ft Ceilings

CLG HT SHOWN 8'-0" CLG HT POSSIBLE 8'-0"

\* Major Change Fee, see website plan page for cost

| F1 LIVING AREA       | 857 <sup>FT</sup> | F1 BEDROOMS          | 3    | F1 BATHROOMS         | 2    |
|----------------------|-------------------|----------------------|------|----------------------|------|
| Main                 | 857.00 FT         | Main                 | 3.00 | Main                 | 2.00 |
| Future               | 0.00 FT           | Future               | 0.00 | Future               | 0.00 |
| 2 <sup>nd</sup> Unit | 0.00 FT           | 2 <sup>nd</sup> Unit | 0.00 | 2 <sup>nd</sup> Unit | 0.00 |