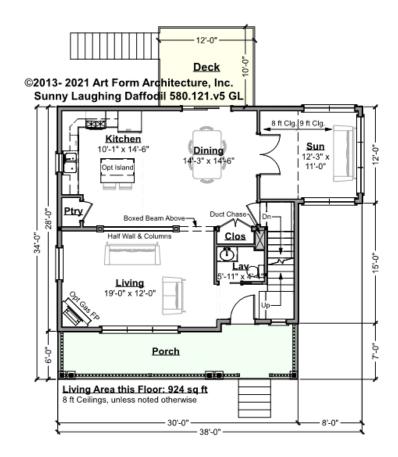

### SUNNY LAUGHING DAFFODIL - 1<sup>ST</sup> FLOOR 580.121.v5 GL

Some features shown are optional. Your Purchase & Sale Agreement governs, whether items are labeled "optional" in this document or not.

CLG HT SHOWN 8'-0" CLG HT POSSIBLE 8'-0"

\* Major Change Fee, see website plan page for cost

| F1 LIVING AREA       | 924 <sup>FT</sup> | F1 BEDROOMS          | 0    | F1 BATHROOMS         | 0.5  |
|----------------------|-------------------|----------------------|------|----------------------|------|
| Main                 | 924.00 FT         | Main                 | 0.00 | Main                 | 0.50 |
| Future               | 0.00 FT           | Future               | 0.00 | Future               | 0.00 |
| 2 <sup>nd</sup> Unit | 0.00 FT           | 2 <sup>nd</sup> Unit | 0.00 | 2 <sup>nd</sup> Unit | 0.00 |