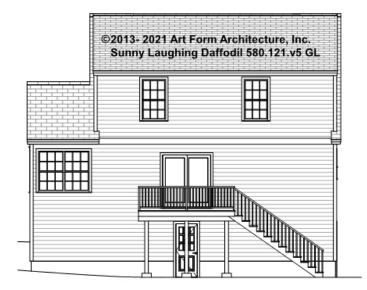

8" CLG HT POSSIBLE 7'-8"

\* Major Change Fee, see website plan page for cost

| F1 LIVING AREA       | 0 FT               | F1 BEDROOMS          | 0    | F1 BATHROOMS         | 0    |
|----------------------|--------------------|----------------------|------|----------------------|------|
| Main                 | 0.00 <sup>FT</sup> | Main                 | 0.00 | Main                 | 0.00 |
| Future               | 0.00 FT            | Future               | 0.00 | Future               | 0.00 |
| 2 <sup>nd</sup> Unit | 0.00 FT            | 2 <sup>nd</sup> Unit | 0.00 | 2 <sup>nd</sup> Unit | 0.00 |



### SUNNY LAUGHING DAFFODIL - FRONT ELEVATION 580.121.v5 GL





## SUNNY LAUGHING DAFFODIL - RIGHT ELEVATION 580.121.v5 GL





## SUNNY LAUGHING DAFFODIL - REAR ELEVATION 580.121.v5 GL





## SUNNY LAUGHING DAFFODIL - LEFT ELEVATION 580.121.v5 GL