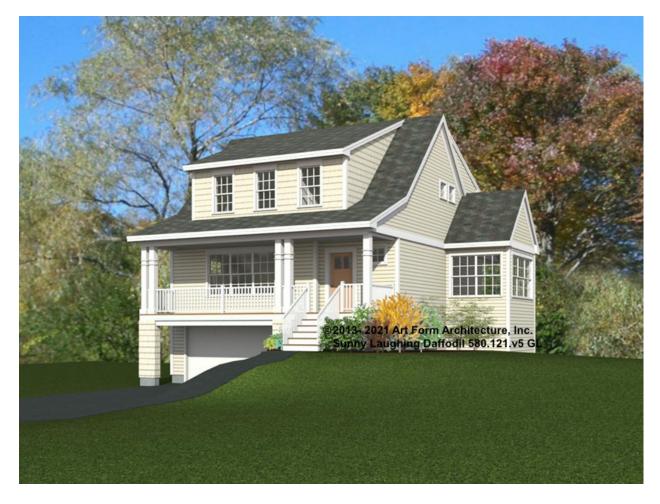

### SUNNY LAUGHING DAFFODIL 580.121.v5 GL

In addition to our Terms and Conditions (the "Terms"), please be aware of the following:

Art Form Architecture, LLC ("Artform") requires that our Drawings be built substantially as designed. Artform will not be obligated by or liable for use of this design with markups as part of any builder agreement. While we attempt to accommodate where possible and reasonable, and where the changes do not denigrate our design, any and all changes to Drawings must be approved in writing by Artform. It is recommended that you have your Drawing updated by Artform prior to attaching any Drawing to any builder agreement. Artform shall not be responsible for the misuse of or unauthorized alterations to any of its Drawings.



| Width 38.00 FT | Depth 34.00 FT | Height 32.91 FT |
|----------------|----------------|-----------------|
|----------------|----------------|-----------------|

| LIVING AREA          | 1781 <sup>FT</sup> | BEDROOMS             | 3 | BATHROOMS            | 2.5 |
|----------------------|--------------------|----------------------|---|----------------------|-----|
| Main                 | 1781 <sup>FT</sup> | Main                 | 3 | Main                 | 2.5 |
| Future               | 0 FT               | Future               | 0 | Future               | 0   |
| 2 <sup>nd</sup> Unit | 0 FT               | 2 <sup>nd</sup> Unit | 0 | 2 <sup>nd</sup> Unit | 0   |



### SUNNY LAUGHING DAFFODIL - 1<sup>ST</sup> FLOOR 580.121.v5 GL

Some features shown are optional. Your Purchase & Sale A