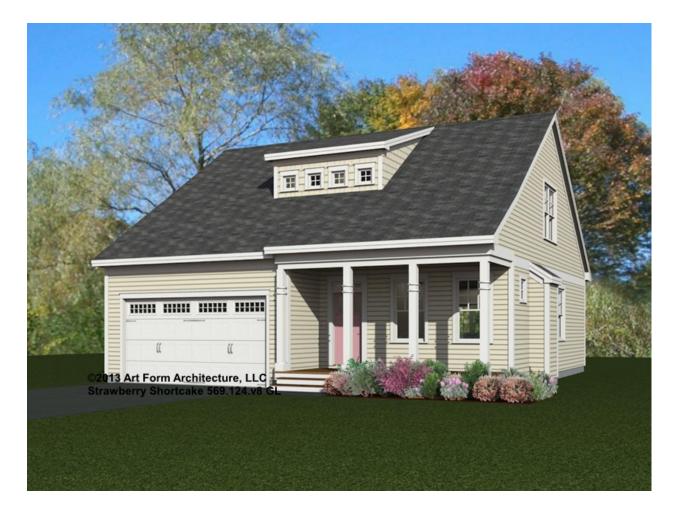

### STRAWBERRY SHORTCAKE - FRONT ELEVATION 569.124.v8 GL

# STRAWBERRY SHORTCAKE - RIGHT ELEVATION 569.124.v8 GL

# STRAWBERRY SHORTCAKE - REAR ELEVATION 569.124.v8 GL

# STRAWBERRY SHORTCAKE - LEFT ELEVATION 569.124.v8 GL

### STRAWBERRY SHORTCAKE - REAR RENDER 569.124.v8 GL