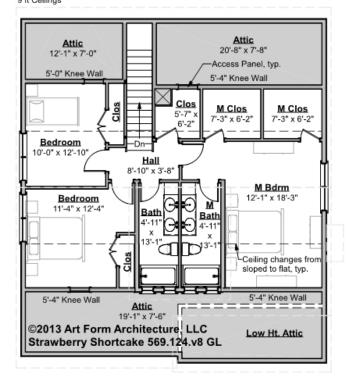

# STRAWBERRY SHORTCAKE - 2<sup>ND</sup> FLOOR 569.124.v8 GL

Some features shown are optional. Your Purchase & Sale Agreement governs, whether items are labeled "optional" in this document or not.

#### Living Area this Floor: 1018 sq ft

#### CLG HT SHOWN 9'-0" CLG HT POSSIBLE 8'-0"

\* Major Change Fee, see website plan page for cost

| F1 LIVING AREA       | 1018 <sup>FT</sup> | F1 BEDROOMS          | 3    | F1 BATHROOMS         | 2    |
|----------------------|--------------------|----------------------|------|----------------------|------|
| Main                 | 1018.00 FT         | Main                 | 3.00 | Main                 | 2.00 |
| Future               | FT                 | Future               |      | Future               |      |
| 2 <sup>nd</sup> Unit | FT                 | 2 <sup>nd</sup> Unit |      | 2 <sup>nd</sup> Unit |      |