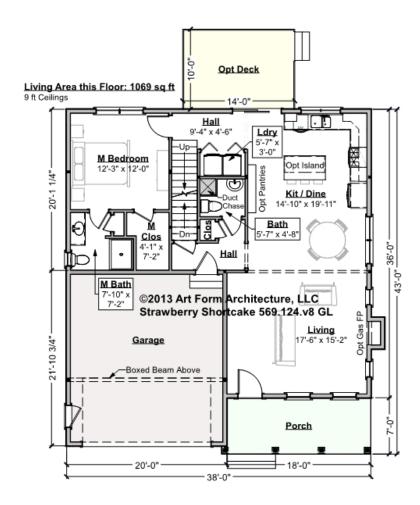

### STRAWBERRY SHORTCAKE - 1<sup>ST</sup> FLOOR 569.124.v8 GL

Some features shown are optional. Your Purchase & Sale Agreement governs, whether items are labeled "optional" in this document or not.

CLG HT SHOWN 9'-0" CLG HT POSSIBLE 8'-0"

\* Major Change Fee, see website plan page for cost

| F1 LIVING AREA       | 1069 <sup>FT</sup> | F1 BEDROOMS          | 1    | F1 BATHROOMS         | 1.5  |
|----------------------|--------------------|----------------------|------|----------------------|------|
| Main                 | 1069.00 FT         | Main                 | 1.00 | Main                 | 1.50 |
| Future               | FT                 | Future               |      | Future               |      |
| 2 <sup>nd</sup> Unit | FT                 | 2 <sup>nd</sup> Unit |      | 2 <sup>nd</sup> Unit |      |