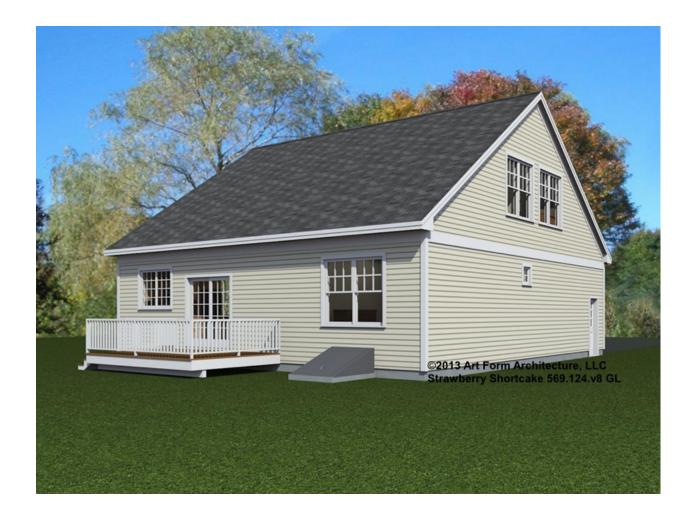

an page for cost

| F1 LIVING AREA       | 0 <sup>FT</sup> | F1 BEDROOMS          | 0 | F1 BATHROOMS         | 0 |
|----------------------|-----------------|----------------------|---|----------------------|---|
| Main                 | FT              | Main                 |   | Main                 |   |
| Future               | FT              | Future               |   | Future               |   |
| 2 <sup>nd</sup> Unit | FT              | 2 <sup>nd</sup> Unit |   | 2 <sup>nd</sup> Unit |   |



### STRAWBERRY SHORTCAKE - FRONT ELEVATION 569.124.v8 GL





# STRAWBERRY SHORTCAKE - RIGHT ELEVATION 569.124.v8 GL





# STRAWBERRY SHORTCAKE - REAR ELEVATION 569.124.v8 GL





# STRAWBERRY SHORTCAKE - LEFT ELEVATION 569.124.v8 GL





### STRAWBERRY SHORTCAKE - REAR RENDER 569.124.v8 GL