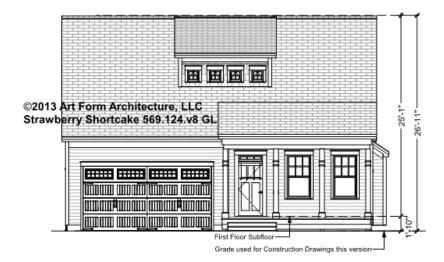

.124.v8 GL

Some features shown are optional. Your Purchase & Sale Agreement governs, whether items are labeled "optional" in this document or not.



#### CLG HT SHOWN 7'-8" CLG HT POSSIBLE 10' & Up

\* Major Change Fee, see website plan page for cost

| F1 LIVING AREA       | 0 <sup>FT</sup> | F1 BEDROOMS          | 0 | F1 BATHROOMS         | 0 |
|----------------------|-----------------|----------------------|---|----------------------|---|
| Main                 | FT              | Main                 |   | Main                 |   |
| Future               | FT              | Future               |   | Future               |   |
| 2 <sup>nd</sup> Unit | FT              | 2 <sup>nd</sup> Unit |   | 2 <sup>nd</sup> Unit |   |



### STRAWBERRY SHORTCAKE - FRONT ELEVATION 569.124.v8 GL





# STRAWBERRY SHORTCAKE - RIGHT ELEVATION 569.124.v8 GL





# STRAWBERRY SHORTCAKE - REAR ELEVATION 569.124.v8 GL





# STRAWBERRY SHORTCAKE - LEFT ELEVATION 569.124.v8 GL





### STRAWBERRY SHORTCAKE - REAR RENDER 569.124.v8 GL