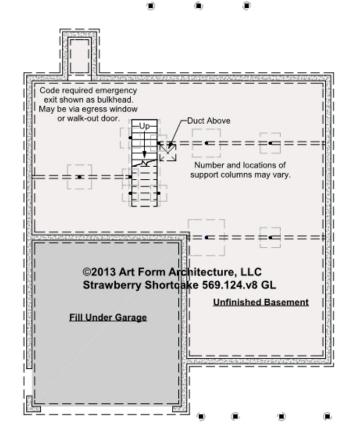

### STRAWBERRY SHORTCAKE -BASEMENT 569.124.v8 GL

Some features shown are optional. Your Purchase & Sale Agreement governs, whether items are labeled "optional" in this document or not.

#### CLG HT SHOWN 7'-8" CLG HT POSSIBLE 10' & Up

\* Major Change Fee, see website plan page for cost

| F1 LIVING AREA       | 0 <sup>FT</sup> | F1 BEDROOMS          | 0 | F1 BATHROOMS         | 0 |
|----------------------|-----------------|----------------------|---|----------------------|---|
| Main                 | FT              | Main                 |   | Main                 |   |
| Future               | FT              | Future               |   | Future               |   |
| 2 <sup>nd</sup> Unit | FT              | 2 <sup>nd</sup> Unit |   | 2 <sup>nd</sup> Unit |   |