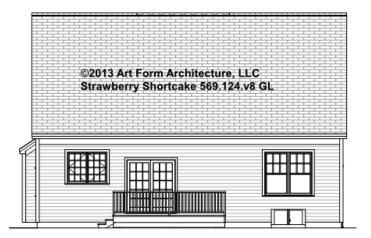

al" in this document or not.



#### CLG HT SHOWN 7'-8" CLG HT POSSIBLE 10' & Up

\* Major Change Fee, see website plan page for cost

| F1 LIVING AREA       | 0 <sup>FT</sup> | F1 BEDROOMS          | 0 | F1 BATHROOMS         | 0 |
|----------------------|-----------------|----------------------|---|----------------------|---|
| Main                 | FT              | Main                 |   | Main                 |   |
| Future               | FT              | Future               |   | Future               |   |
| 2 <sup>nd</sup> Unit | FT              | 2 <sup>nd</sup> Unit |   | 2 <sup>nd</sup> Unit |   |



### STRAWBERRY SHORTCAKE - FRONT ELEVATION 569.124.v8 GL





# STRAWBERRY SHORTCAKE - RIGHT ELEVATION 569.124.v8 GL





# STRAWBERRY SHORTCAKE - REAR ELEVATION 569.124.v8 GL





# STRAWBERRY SHORTCAKE - LEFT ELEVATION 569.124.v8 GL





### STRAWBERRY SHORTCAKE - REAR RENDER 569.124.v8 GL