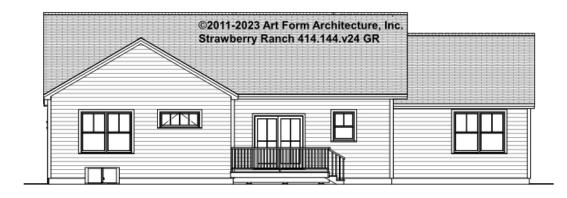

# STRAWBERRY RANCH - REAR ELEVATION 414.144.v24 GR

\_

You may not build this Design without purchasing a License to Build (as defined in our Terms). Unauthorized changes are not permitted and violate copyright laws, which provide substantial penalties for infringement.