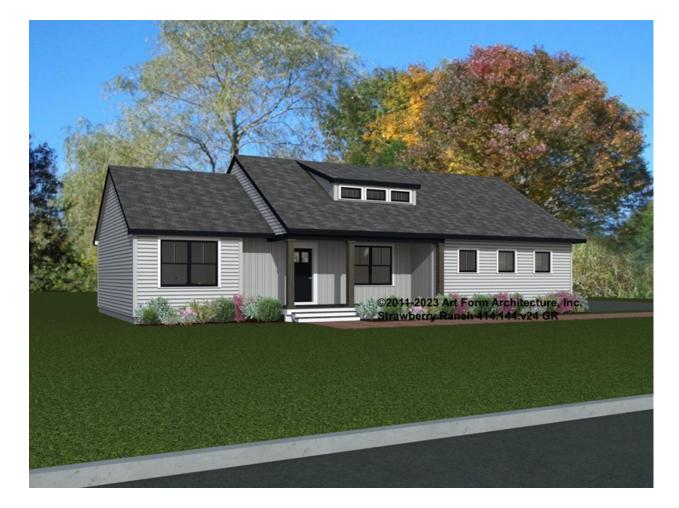

# STRAWBERRY RANCH 414.144.v24 GR

Part of the Berry Charming Ranches Collection.

In addition to our Terms and Conditions (the "Terms"), please be aware of the following:

Art Form Architecture, LLC ("Artform") requires that our Drawings be built substantially as designed. Artform will not be obligated by or liable for use of this design with markups as part of any builder agreement. While we attempt to accommodate where possible and reasonable, and where the changes do not denigrate our design, any and all changes to Drawings must be approved in writing by Artform. It is recommended that you have your Drawing updated by Artform prior to attaching any Drawing to any builder agreement. Artform shall not be responsible for the misuse of or unauthorized alterations to any of its Drawings.

| <b>Width</b> 60.00 <sup>FT</sup> |                    | <b>Depth</b> 44.00 <sup>FT</sup> |   | Height 21.50 FT      |   |
|----------------------------------|--------------------|----------------------------------|---|----------------------|---|
| LIVING AREA                      | 1502 <sup>FT</sup> | BEDROOMS                         | 3 | BATHROOMS            | 2 |
| Main                             | 1502 FT            | Main                             | 3 | Main                 | 2 |
| Future                           | 0 <sup>FT</sup>    | Future                           | 0 | Future               | 0 |
| 2 <sup>nd</sup> Unit             | 0 <sup>ft</sup>    | 2 <sup>nd</sup> Unit             | 0 | 2 <sup>nd</sup> Unit | 0 |