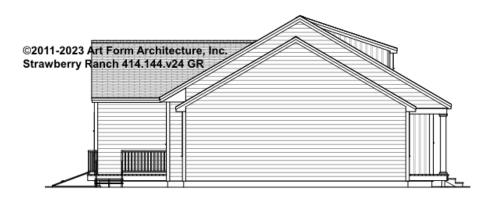

# STRAWBERRY RANCH - LEFT ELEVATION 414.144.v24 GR

\_

You may not build this Design without purchasing a License to Build (as defined in our Terms). Unauthorized changes are not permitted and violate copyright laws, which provide substantial penalties for infringement.