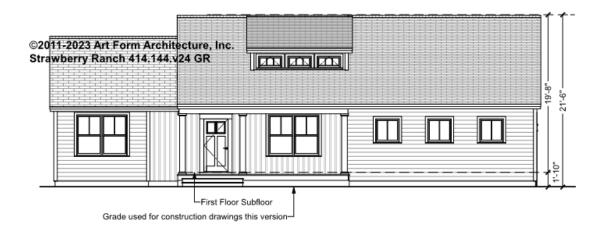

# STRAWBERRY RANCH - FRONT ELEVATION 414.144.v24 GR

\_\_\_\_

You may not build this Design without purchasing a License to Build (as defined in our Terms). Unauthorized changes are not permitted and violate copyright laws, which provide substantial penalties for infringement.