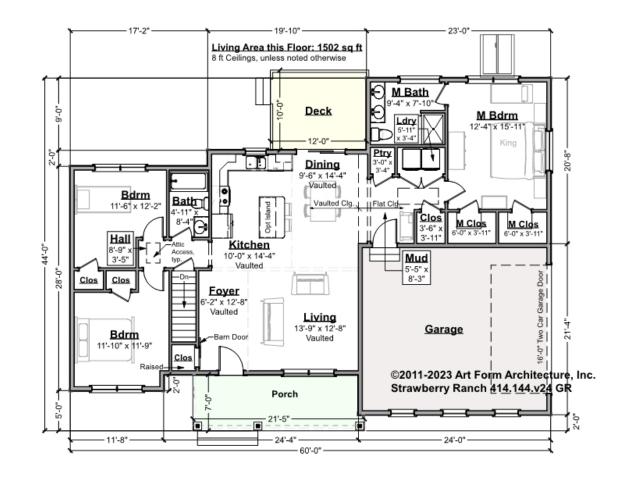

# STRAWBERRY RANCH - 1<sup>ST</sup> FLOOR 414.144.v24 GR

Some features shown are optional. Your Purchase & Sale Agreement governs, whether items are labeled "optional" in this document or not.

#### CLG HT SHOWN 8'-0" CLG HT POSSIBLE 9'-0"

\* Major Change Fee, see website plan page for cost

| F1 LIVING AREA       | 1502 <sup>FT</sup> | F1 BEDROOMS          | 3    | F1 BATHROOMS         | 2    |
|----------------------|--------------------|----------------------|------|----------------------|------|
| Main                 | 1502.00 FT         | Main                 | 3.00 | Main                 | 2.00 |
| Future               | FT                 | Future               |      | Future               |      |
| 2 <sup>nd</sup> Unit | FT                 | 2 <sup>nd</sup> Unit |      | 2 <sup>nd</sup> Unit |      |