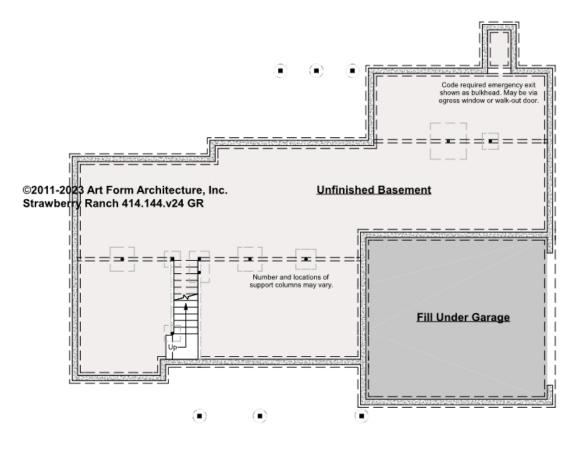

### STRAWBERRY RANCH - BASEMENT 414.144.v24 GR

—

Some features shown are optional. Your Purchase & Sale Agreement governs, whether items are labeled "optional" in this document or not.

\* Major Change Fee, see website plan page for cost

| F1 LIVING AREA       | 0 <sup>FT</sup> | F1 BEDROOMS          | 0 | F1 BATHROOMS         | 0 |
|----------------------|-----------------|----------------------|---|----------------------|---|
| Main                 | FT              | Main                 |   | Main                 |   |
| Future               | FT              | Future               |   | Future               |   |
| 2 <sup>nd</sup> Unit | FT              | 2 <sup>nd</sup> Unit |   | 2 <sup>nd</sup> Unit |   |