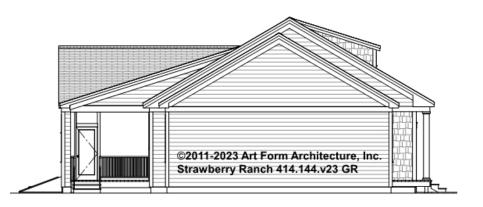

## STRAWBERRY RANCH - RIGHT ELEVATION 414.144.v23 GR

\_

Some features shown are optional. Your Purchase & Sale Agreement governs, whether items are labeled "optional" in this document or not.

You may not build this Design without purchasing a License to Build (as defined in our Terms). Unauthorized changes are not permitted and violate copyright laws, which provide substantial penalties for infringement.