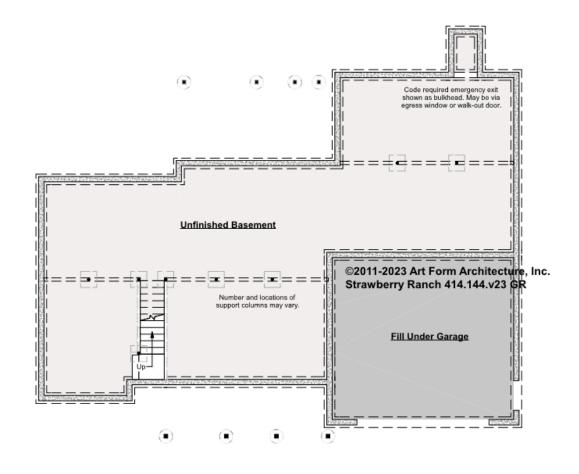

### STRAWBERRY RANCH - BASEMENT 414.144.v23 GR

—

Some features shown are optional. Your Purchase & Sale Agreement governs, whether items are labeled "optional" in this document or not.

#### CLG HT SHOWN 7'-8" CLG HT POSSIBLE 9'-0"

\* Major Change Fee, see website plan page for cost

| F1 LIVING AREA       | 0 <sup>FT</sup> | F1 BEDROOMS          | 0 | F1 BATHROOMS         | 0 |
|----------------------|-----------------|----------------------|---|----------------------|---|
| Main                 | FT              | Main                 |   | Main                 |   |
| Future               | FT              | Future               |   | Future               |   |
| 2 <sup>nd</sup> Unit | FT              | 2 <sup>nd</sup> Unit |   | 2 <sup>nd</sup> Unit |   |