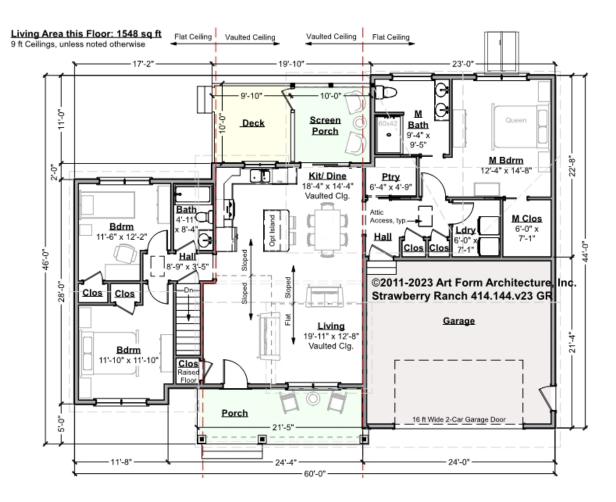

# STRAWBERRY RANCH - 1<sup>ST</sup> FLOOR 414.144.v23 GR

Some features shown are optional. Your Purchase & Sale Agreement governs, whether items are labeled "optional" in this document or not.

#### CLG HT SHOWN 9'-0" CLG HT POSSIBLE 8'-0"

\* Major Change Fee, see website plan page for cost

| F1 LIVING AREA       | 1548 <sup>FT</sup> | F1 BEDROOMS          | 3    | F1 BATHROOMS         | 2    |
|----------------------|--------------------|----------------------|------|----------------------|------|
| Main                 | 1548.00 FT         | Main                 | 3.00 | Main                 | 2.00 |
| Future               | FT                 | Future               |      | Future               |      |
| 2 <sup>nd</sup> Unit | FT                 | 2 <sup>nd</sup> Unit |      | 2 <sup>nd</sup> Unit |      |