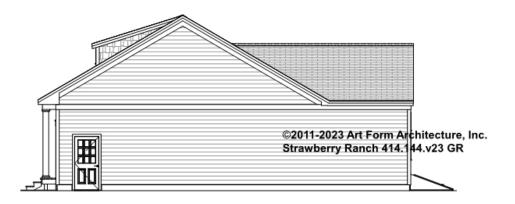

## STRAWBERRY RANCH - LEFT ELEVATION 414.144.v23 GR

\_

Some features shown are optional. Your Purchase & Sale Agreement governs, whether items are labeled "optional" in this document or not.

You may not build this Design without purchasing a License to Build (as defined in our Terms). Unauthorized changes are not permitted and violate copyright laws, which provide substantial penalties for infringement.