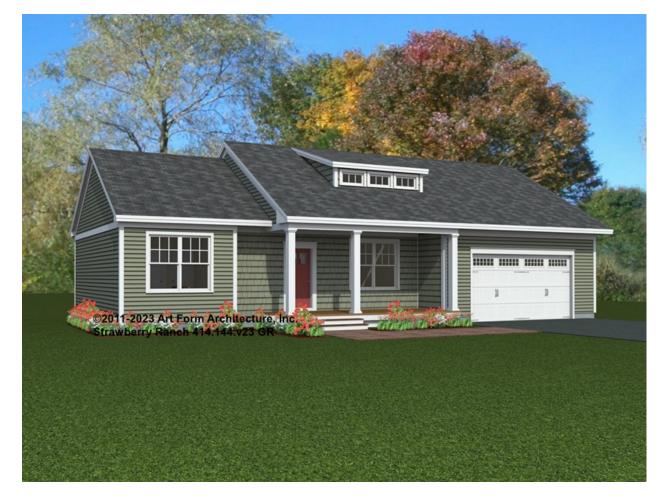

# STRAWBERRY RANCH 414.144.v23 GR

Part of the Berry Charming Ranches Collection.

In addition to our Terms and Conditions (the "Terms"), please be aware of the following:

Art Form Architecture, LLC ("Artform") requires that our Drawings be built substantially as designed. Artform will not be obligated by or liable for use of this design with markups as part of any builder agreement. While we attempt to accommodate where possible and reasonable, and where the changes do not denigrate our design, any and all changes to Drawings must be approved in writing by Artform. It is recommended that you have your Drawing updated by Artform prior to attaching any Drawing to any builder agreement. Artform shall not be responsible for the misuse of or unauthorized alterations to any of its Drawings.

| <b>Width</b> 60.00 <sup>FT</sup> |                    | <b>Depth</b> 46.00 <sup>FT</sup> |   | Height 22.00 FT      |   |
|----------------------------------|--------------------|----------------------------------|---|----------------------|---|
| LIVING AREA                      | 1548 <sup>FT</sup> | BEDROOMS                         | 3 | BATHROOMS            | 2 |
| Main                             | 1548 <sup>FT</sup> | Main                             | 3 | Main                 | 2 |
| Future                           | 0 <sup>FT</sup>    | Future                           | 0 | Future               | 0 |
| 2 <sup>nd</sup> Unit             | 0 <sup>FT</sup>    | 2 <sup>nd</sup> Unit             | 0 | 2 <sup>nd</sup> Unit | 0 |