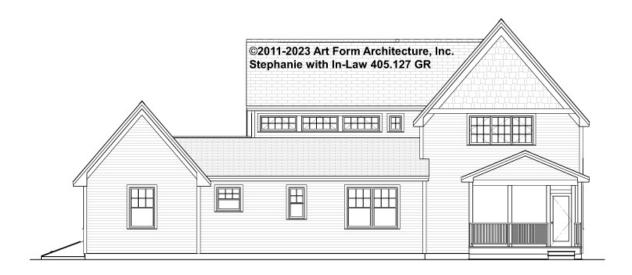

"optional" in this document or not.



#### CLG HT SHOWN 7'-8" CLG HT POSSIBLE 9'-0"

\* Major Change Fee, see website plan page for cost

| F1 LIVING AREA       | 0 <sup>FT</sup> | F1 BEDROOMS          | 0 | F1 BATHROOMS         | 0 |
|----------------------|-----------------|----------------------|---|----------------------|---|
| Main                 | FT              | Main                 |   | Main                 |   |
| Future               | FT              | Future               |   | Future               |   |
| 2 <sup>nd</sup> Unit | FT              | 2 <sup>nd</sup> Unit |   | 2 <sup>nd</sup> Unit |   |



### STEPHANIE WITH IN-LAW - FRONT ELEVATION 405.127 GR





# STEPHANIE WITH IN-LAW - RIGHT ELEVATION 405.127 GR





### STEPHANIE WITH IN-LAW - REAR ELEVATION 405.127 GR





### STEPHANIE WITH IN-LAW - LEFT ELEVATION 405.127 GR

\_





### STEPHANIE WITH IN-LAW - REAR RENDER 405.127 GR