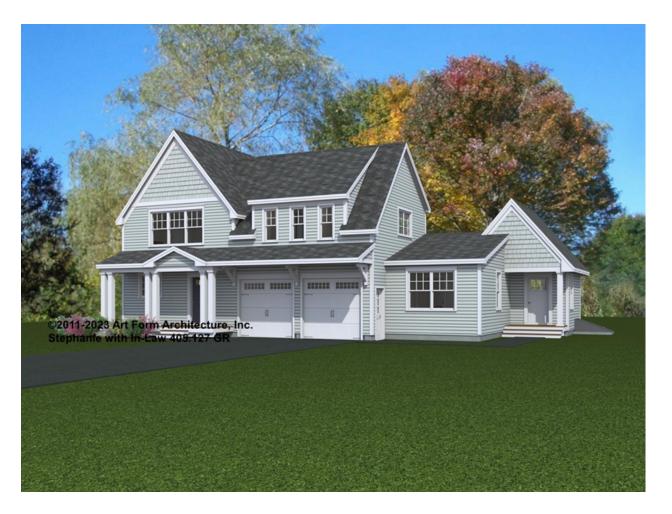

#### STEPHANIE WITH IN-LAW 405.127 GR

In addition to our Terms and Conditions (the "Terms"), please be aware of the following:

Art Form Architecture, LLC ("Artform") requires that our Drawings be built substantially as designed. Artform will not be obligated by or liable for use of this design with markups as part of any builder agreement. While we attempt to accommodate where possible and reasonable, and where the changes do not denigrate our design, any and all changes to Drawings must be approved in writing by Artform. It is recommended that you have your Drawing updated by Artform prior to attaching any Drawing to any builder agreement. Artform shall not be responsible for the misuse of or unauthorized alterations to any of its Drawings.



Width 62.00 FT

Depth 41.67 FT

Height 30.08 FT

| LIVING AREA          | 2458 <sup>FT</sup> | BEDROOMS             | 5 |
|----------------------|--------------------|----------------------|---|
| Main                 | 1791 <sup>FT</sup> | Main                 | 3 |
| Future               | 0 FT               | Future               | 1 |
| 2 <sup>nd</sup> Unit | 667 FT             | 2 <sup>nd</sup> Unit | 1 |

| BATHROOMS            | 3.5 |
|----------------------|-----|
| Main                 | 2.5 |
| Future               | 0   |
| 2 <sup>nd</sup> Unit | 1   |



## STEPHANIE WITH IN-LAW - 1<sup>ST</sup> FLOOR 405.127 GR

Some features shown are optional. Your Purchase & Sale Agreement governs, whether items are labeled "optional" in this document or not.



CLG HT SHOWN 8'-0" CLG HT