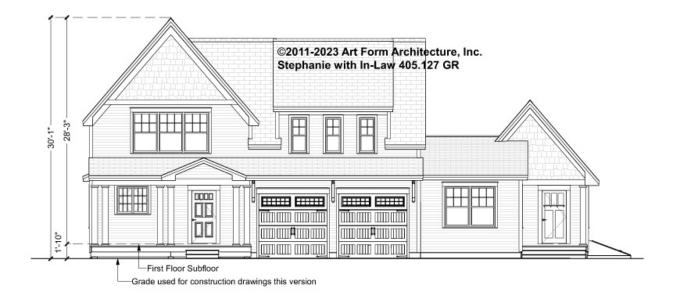

MENT 405.127 GR

Some features shown are optional. Your Purchase & Sale Agreement governs, whether items are labeled "optional" in this document or not.



#### CLG HT SHOWN 7'-8" CLG HT POSSIBLE 9'-0"

\* Major Change Fee, see website plan page for cost

| F1 LIVING AREA       | 0 <sup>FT</sup> | F1 BEDROOMS          | 0 | F1 BATHROOMS         | 0 |
|----------------------|-----------------|----------------------|---|----------------------|---|
| Main                 | FT              | Main                 |   | Main                 |   |
| Future               | FT              | Future               |   | Future               |   |
| 2 <sup>nd</sup> Unit | FT              | 2 <sup>nd</sup> Unit |   | 2 <sup>nd</sup> Unit |   |



### STEPHANIE WITH IN-LAW - FRONT ELEVATION 405.127 GR





# STEPHANIE WITH IN-LAW - RIGHT ELEVATION 405.127 GR





### STEPHANIE WITH IN-LAW - REAR ELEVATION 405.127 GR





### STEPHANIE WITH IN-LAW - LEFT ELEVATION 405.127 GR

\_





### STEPHANIE WITH IN-LAW - REAR RENDER 405.127 GR