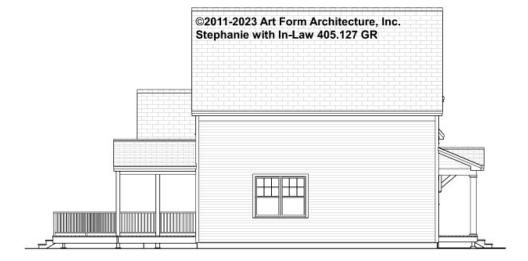

CLG HT POSSIBLE 9'-0"

\* Major Change Fee, see website plan page for cost

| F1 LIVING AREA       | 0 <sup>FT</sup> | F1 BEDROOMS          | 0 | F1 BATHROOMS         | 0 |
|----------------------|-----------------|----------------------|---|----------------------|---|
| Main                 | FT              | Main                 |   | Main                 |   |
| Future               | FT              | Future               |   | Future               |   |
| 2 <sup>nd</sup> Unit | FT              | 2 <sup>nd</sup> Unit |   | 2 <sup>nd</sup> Unit |   |



### STEPHANIE WITH IN-LAW - FRONT ELEVATION 405.127 GR





# STEPHANIE WITH IN-LAW - RIGHT ELEVATION 405.127 GR





### STEPHANIE WITH IN-LAW - REAR ELEVATION 405.127 GR





### STEPHANIE WITH IN-LAW - LEFT ELEVATION 405.127 GR

\_





### STEPHANIE WITH IN-LAW - REAR RENDER 405.127 GR