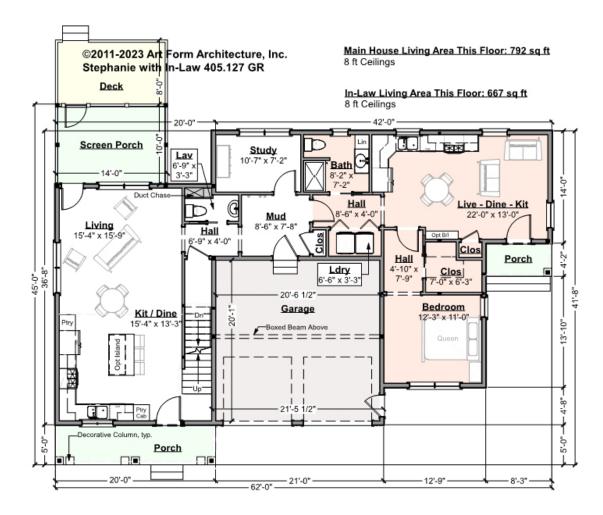

## STEPHANIE WITH IN-LAW - 1<sup>ST</sup> FLOOR 405.127 GR

Some features shown are optional. Your Purchase & Sale Agreement governs, whether items are labeled "optional" in this document or not.

CLG HT SHOWN 8'-0" CLG HT POSSIBLE 8'-0"

\* Major Change Fee, see website plan page for cost

| F1 LIVING AREA       | 1459 <sup>FT</sup>   | F1 BEDROOMS          | 2    | F1 BATHROOMS         | 1.5  |
|----------------------|----------------------|----------------------|------|----------------------|------|
| Main                 | 792.00 <sup>FT</sup> | Main                 |      | Main                 | 0.50 |
| Future               | FT                   | Future               | 1.00 | Future               |      |
| 2 <sup>nd</sup> Unit | 667.00 FT            | 2 <sup>nd</sup> Unit | 1.00 | 2 <sup>nd</sup> Unit | 1.00 |