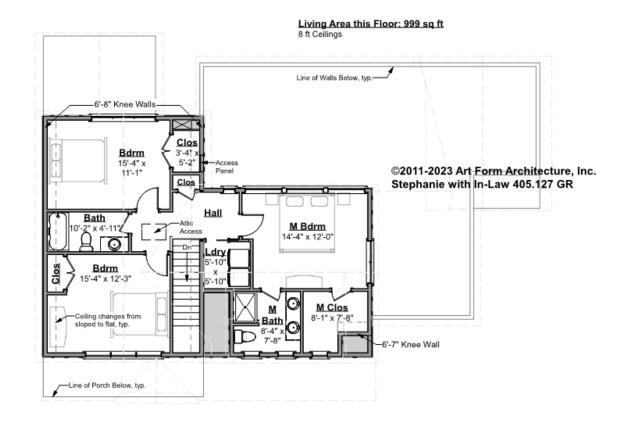

## STEPHANIE WITH IN-LAW - 2<sup>ND</sup> FLOOR 405.127 GR

Some features shown are optional. Your Purchase & Sale Agreement governs, whether items are labeled "optional" in this document or not.

CLG HT SHOWN 8'-0" CLG HT POSSIBLE 9'-0"

\* Major Change Fee, see website plan page for cost

| F1 LIVING AREA       | 999 <sup>FT</sup> | F1 BEDROOMS          | 3    | F1 BATHROOMS         | 2    |
|----------------------|-------------------|----------------------|------|----------------------|------|
| Main                 | 999.00 FT         | Main                 | 3.00 | Main                 | 2.00 |
| Future               | FT                | Future               |      | Future               |      |
| 2 <sup>nd</sup> Unit | FT                | 2 <sup>nd</sup> Unit |      | 2 <sup>nd</sup> Unit |      |