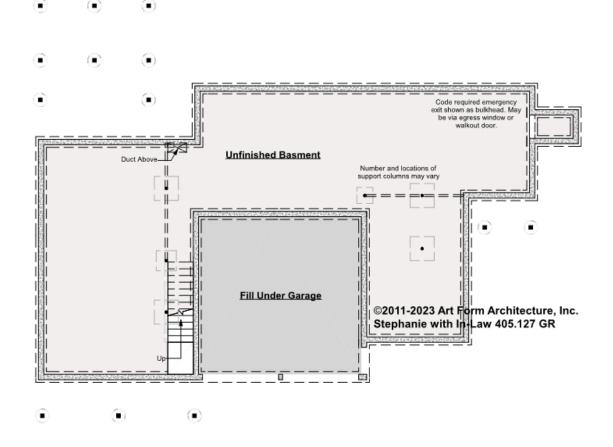

### STEPHANIE WITH IN-LAW -BASEMENT 405.127 GR

Some features shown are optional. Your Purchase & Sale Agreement governs, whether items are labeled "optional" in this document or not.

#### CLG HT SHOWN 7'-8" CLG HT POSSIBLE 9'-0"

\* Major Change Fee, see website plan page for cost

| F1 LIVING AREA       | 0 <sup>FT</sup> | F1 BEDROOMS          | 0 | F1 BATHROOMS         | 0 |
|----------------------|-----------------|----------------------|---|----------------------|---|
| Main                 | FT              | Main                 |   | Main                 |   |
| Future               | FT              | Future               |   | Future               |   |
| 2 <sup>nd</sup> Unit | FT              | 2 <sup>nd</sup> Unit |   | 2 <sup>nd</sup> Unit |   |