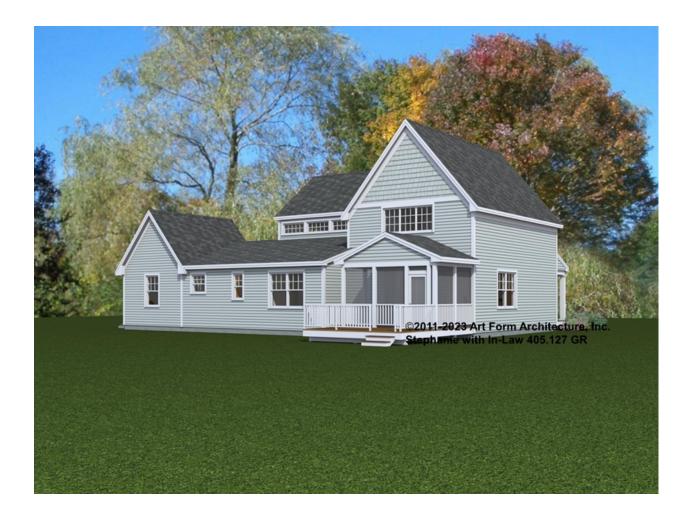

plan page for cost

| F1 LIVING AREA       | 0 <sup>FT</sup> | F1 BEDROOMS          | 0 | F1 BATHROOMS         | 0 |
|----------------------|-----------------|----------------------|---|----------------------|---|
| Main                 | FT              | Main                 |   | Main                 |   |
| Future               | FT              | Future               |   | Future               |   |
| 2 <sup>nd</sup> Unit | FT              | 2 <sup>nd</sup> Unit |   | 2 <sup>nd</sup> Unit |   |



### STEPHANIE WITH IN-LAW - FRONT ELEVATION 405.127 GR





# STEPHANIE WITH IN-LAW - RIGHT ELEVATION 405.127 GR





### STEPHANIE WITH IN-LAW - REAR ELEVATION 405.127 GR





### STEPHANIE WITH IN-LAW - LEFT ELEVATION 405.127 GR

\_





### STEPHANIE WITH IN-LAW - REAR RENDER 405.127 GR