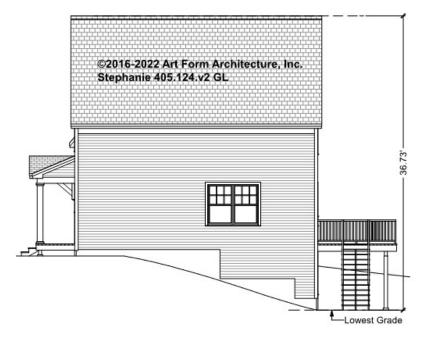

ther items are labeled "optional" in this document or not.





#### CLG HT SHOWN 7'-8" CLG HT POSSIBLE 9'-0"

\* Major Change Fee, see website plan page for cost

| F1 LIVING AREA       | 0 <sup>FT</sup>    | F1 BEDROOMS          | 0    | F1 BATHROOMS         | 0    |
|----------------------|--------------------|----------------------|------|----------------------|------|
| Main                 | 0.00 <sup>FT</sup> | Main                 | 0.00 | Main                 | 0.00 |
| Future               | 0.00 <sup>FT</sup> | Future               | 0.00 | Future               | 0.00 |
| 2 <sup>nd</sup> Unit | 0.00 <sup>FT</sup> | 2 <sup>nd</sup> Unit | 0.00 | 2 <sup>nd</sup> Unit | 0.00 |



## STEPHANIE - FRONT ELEVATION 405.124.v2 GL





# **STEPHANIE - RIGHT ELEVATION** 405.124.v2 GL

\_





## **STEPHANIE - REAR ELEVATION** 405.124.v2 GL





# **STEPHANIE - LEFT ELEVATION** 405.124.v2 GL

\_





### **STEPHANIE - REAR RENDER** 405.124.v2 GL