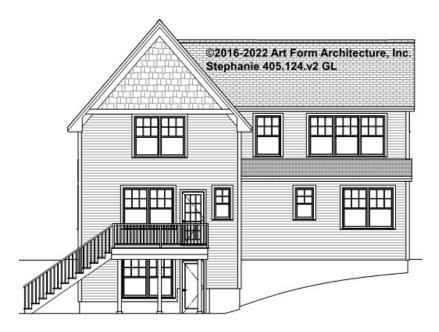

not.





#### CLG HT SHOWN 7'-8" CLG HT POSSIBLE 9'-0"

\* Major Change Fee, see website plan page for cost

| F1 LIVING AREA       | 0 <sup>FT</sup>    | F1 BEDROOMS          | 0    | F1 BATHROOMS         | 0    |
|----------------------|--------------------|----------------------|------|----------------------|------|
| Main                 | 0.00 <sup>FT</sup> | Main                 | 0.00 | Main                 | 0.00 |
| Future               | 0.00 <sup>FT</sup> | Future               | 0.00 | Future               | 0.00 |
| 2 <sup>nd</sup> Unit | 0.00 <sup>FT</sup> | 2 <sup>nd</sup> Unit | 0.00 | 2 <sup>nd</sup> Unit | 0.00 |



## STEPHANIE - FRONT ELEVATION 405.124.v2 GL





# **STEPHANIE - RIGHT ELEVATION** 405.124.v2 GL

\_





## **STEPHANIE - REAR ELEVATION** 405.124.v2 GL





# **STEPHANIE - LEFT ELEVATION** 405.124.v2 GL

\_





### **STEPHANIE - REAR RENDER** 405.124.v2 GL