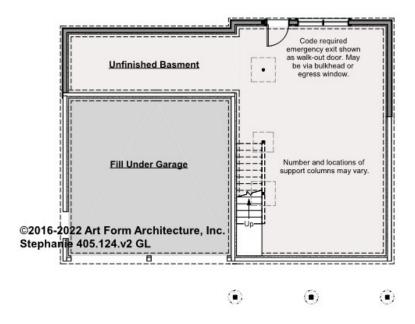

### STEPHANIE - BASEMENT 405.124.v2 GL

Some features shown are optional. Your Purchase & Sale Agreement governs, whether items are labeled "optional" in this document or not.

#### CLG HT SHOWN 7'-8" CLG HT POSSIBLE 9'-0"

\* Major Change Fee, see website plan page for cost

| F1 LIVING AREA       | 0 <sup>FT</sup>    | F1 BEDROOMS          | 0    | F1 BATHROOMS         | 0    |
|----------------------|--------------------|----------------------|------|----------------------|------|
| Main                 | 0.00 <sup>FT</sup> | Main                 | 0.00 | Main                 | 0.00 |
| Future               | 0.00 <sup>FT</sup> | Future               | 0.00 | Future               | 0.00 |
| 2 <sup>nd</sup> Unit | 0.00 <sup>FT</sup> | 2 <sup>nd</sup> Unit | 0.00 | 2 <sup>nd</sup> Unit | 0.00 |