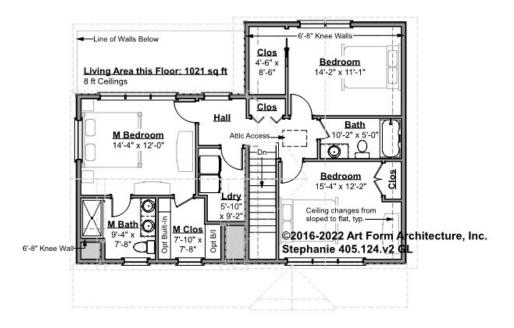

## STEPHANIE - 2<sup>ND</sup> FLOOR 405.124.v2 GL

Some features shown are optional. Your Purchase & Sale Agreement governs, whether items are labeled "optional" in this document or not.

#### CLG HT SHOWN 8'-0" CLG HT POSSIBLE 9'-0"

<sup>\*</sup> Major Change Fee, see website plan page for cost

| F1 LIVING AREA       | 1021 <sup>FT</sup> | F1 BEDROOMS          | 3    | F1 BATHROOMS         | 2    |
|----------------------|--------------------|----------------------|------|----------------------|------|
| Main                 | 1021.00 FT         | Main                 | 3.00 | Main                 | 2.00 |
| Future               | 0.00 FT            | Future               | 0.00 | Future               | 0.00 |
| 2 <sup>nd</sup> Unit | 0.00 FT            | 2 <sup>nd</sup> Unit | 0.00 | 2 <sup>nd</sup> Unit | 0.00 |