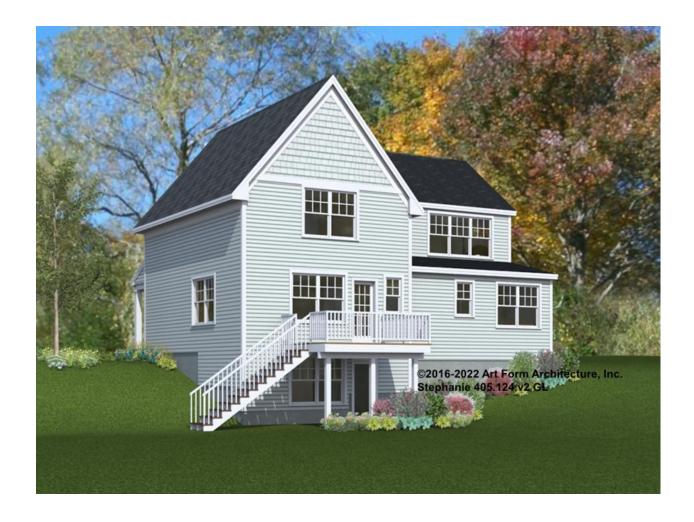

st

| F1 LIVING AREA       | 0 <sup>FT</sup>    | F1 BEDROOMS          | 0    | F1 BATHROOMS         | 0    |
|----------------------|--------------------|----------------------|------|----------------------|------|
| Main                 | 0.00 <sup>FT</sup> | Main                 | 0.00 | Main                 | 0.00 |
| Future               | 0.00 <sup>FT</sup> | Future               | 0.00 | Future               | 0.00 |
| 2 <sup>nd</sup> Unit | 0.00 <sup>FT</sup> | 2 <sup>nd</sup> Unit | 0.00 | 2 <sup>nd</sup> Unit | 0.00 |



## STEPHANIE - FRONT ELEVATION 405.124.v2 GL





# **STEPHANIE - RIGHT ELEVATION** 405.124.v2 GL

\_





## **STEPHANIE - REAR ELEVATION** 405.124.v2 GL





# **STEPHANIE - LEFT ELEVATION** 405.124.v2 GL

\_





### **STEPHANIE - REAR RENDER** 405.124.v2 GL