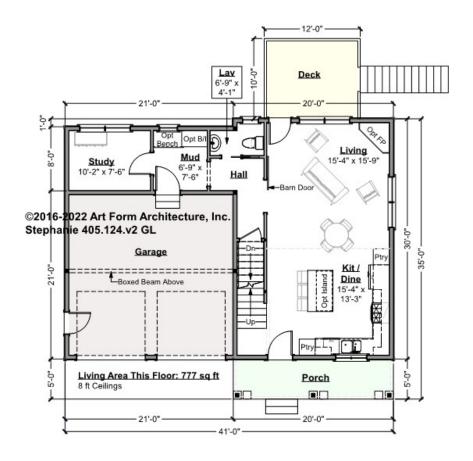

## STEPHANIE - 1<sup>ST</sup> FLOOR 405.124.v2 GL

Some features shown are optional. Your Purchase & Sale Agreement governs, whether items are labeled "optional" in this document or not.

#### CLG HT SHOWN 8'-0" CLG HT POSSIBLE 9'-0"

<sup>\*</sup> Major Change Fee, see website plan page for cost

| F1 LIVING AREA       | 777 <sup>FT</sup>    | F1 BEDROOMS          | 1    | F1 BATHROOMS         | 0.5  |
|----------------------|----------------------|----------------------|------|----------------------|------|
| Main                 | 777.00 <sup>FT</sup> | Main                 | 0.00 | Main                 | 0.50 |
| Future               | 0.00 <sup>FT</sup>   | Future               | 1.00 | Future               | 0.00 |
| 2 <sup>nd</sup> Unit | 0.00 <sup>FT</sup>   | 2 <sup>nd</sup> Unit | 0.00 | 2 <sup>nd</sup> Unit | 0.00 |