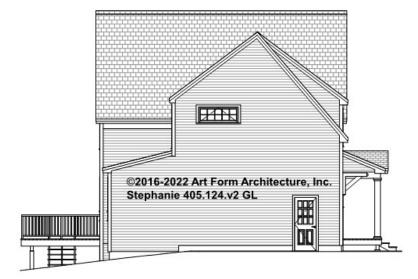

\* Major Change Fee, see website plan page for cost

| F1 LIVING AREA       | 0 <sup>FT</sup>    | F1 BEDROOMS          | 0    | F1 BATHROOMS         | 0    |
|----------------------|--------------------|----------------------|------|----------------------|------|
| Main                 | 0.00 <sup>FT</sup> | Main                 | 0.00 | Main                 | 0.00 |
| Future               | 0.00 <sup>FT</sup> | Future               | 0.00 | Future               | 0.00 |
| 2 <sup>nd</sup> Unit | 0.00 <sup>FT</sup> | 2 <sup>nd</sup> Unit | 0.00 | 2 <sup>nd</sup> Unit | 0.00 |



## STEPHANIE - FRONT ELEVATION 405.124.v2 GL





# **STEPHANIE - RIGHT ELEVATION** 405.124.v2 GL

\_





## **STEPHANIE - REAR ELEVATION** 405.124.v2 GL





# **STEPHANIE - LEFT ELEVATION** 405.124.v2 GL

\_





### **STEPHANIE - REAR RENDER** 405.124.v2 GL