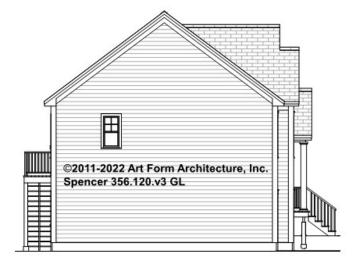

er items are labeled "optional" in this document or not.



#### CLG HT SHOWN 8'-1" - 8'-11" CLG HT POSSIBLE 7'-8"

\* Major Change Fee, see website plan page for cost

| F1 LIVING AREA       | 0 FT | F1 BEDROOMS          | 0 | F1 BATHROOMS         | 0 |
|----------------------|------|----------------------|---|----------------------|---|
| Main                 | FT   | Main                 |   | Main                 |   |
| Future               | FT   | Future               |   | Future               |   |
| 2 <sup>nd</sup> Unit | FT   | 2 <sup>nd</sup> Unit |   | 2 <sup>nd</sup> Unit |   |



## SPENCER - FRONT ELEVATION 356.120.v3 GL





## SPENCER - RIGHT ELEVATION 356.120.v3 GL

\_





## SPENCER - REAR ELEVATION 356.120.v3 GL

\_





## SPENCER - LEFT ELEVATION 356.120.v3 GL

\_





# **SPENCER - REAR RENDER** 356.120.v3 GL