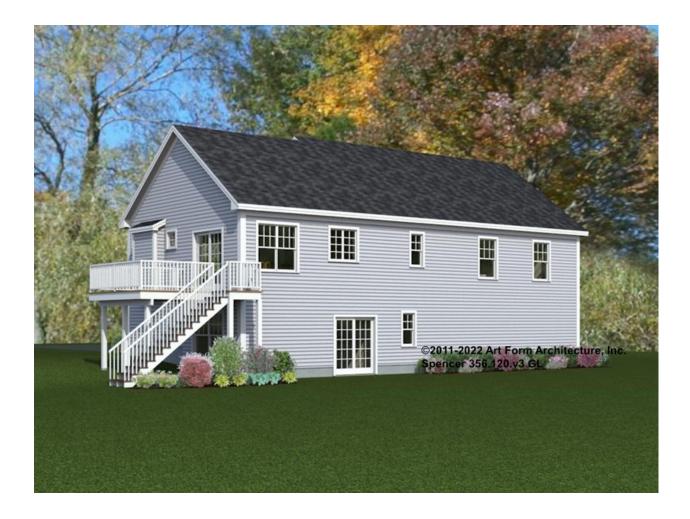

t or not.



#### CLG HT SHOWN 8'-1" - 8'-11" CLG HT POSSIBLE 7'-8"

\* Major Change Fee, see website plan page for cost

| F1 LIVING AREA       | 0 FT | F1 BEDROOMS          | 0 | F1 BATHROOMS         | 0 |
|----------------------|------|----------------------|---|----------------------|---|
| Main                 | FT   | Main                 |   | Main                 |   |
| Future               | FT   | Future               |   | Future               |   |
| 2 <sup>nd</sup> Unit | FT   | 2 <sup>nd</sup> Unit |   | 2 <sup>nd</sup> Unit |   |



## SPENCER - FRONT ELEVATION 356.120.v3 GL





## SPENCER - RIGHT ELEVATION 356.120.v3 GL

\_





## SPENCER - REAR ELEVATION 356.120.v3 GL

\_





## SPENCER - LEFT ELEVATION 356.120.v3 GL

\_





# **SPENCER - REAR RENDER** 356.120.v3 GL