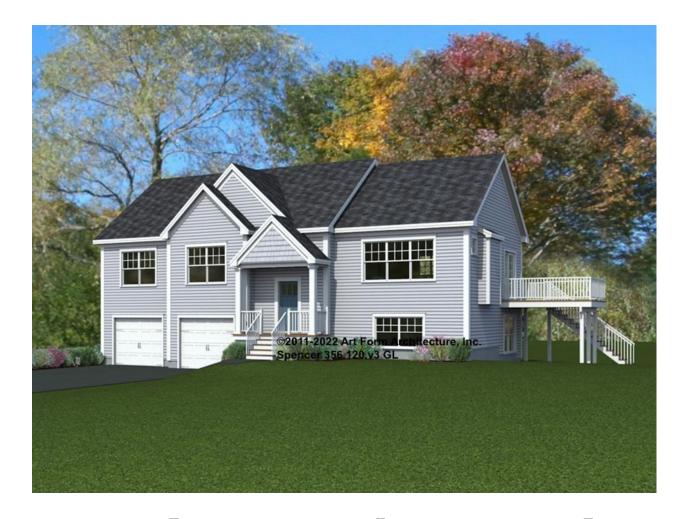

#### **SPENCER** 356.120.v3 GL

Reverse plan available.

In addition to our Terms and Conditions (the "Terms"), please be aware of the following:

Art Form Architecture, LLC ("Artform") requires that our Drawings be built substantially as designed. Artform will not be obligated by or liable for use of this design with markups as part of any builder agreement. While we attempt to accommodate where possible and reasonable, and where the changes do not denigrate our design, any and all changes to Drawings must be approved in writing by Artform. It is recommended that you have your Drawing updated by Artform prior to attaching any Drawing to any builder agreement. Artform shall not be responsible for the misuse of or unauthorized alterations to any of its Drawings.

| Width 56.00 FT       |                    | <b>Depth</b> 32.00 F1 |   | Height 29.91         |   |
|----------------------|--------------------|-----------------------|---|----------------------|---|
| LIVING AREA          | 1558 <sup>FT</sup> | BEDROOMS              | 3 | BATHROOMS            | 2 |
| Main                 | 1558 <sup>FT</sup> | Main                  | 3 | Main                 | 2 |
| Future               | 0 FT               | Future                | 0 | Future               | 0 |
| 2 <sup>nd</sup> Unit | 0 FT               | 2 <sup>nd</sup> Unit  | 0 | 2 <sup>nd</sup> Unit | 0 |

## SPENCER - FRONT ELEVATION 356.120.v3 GL