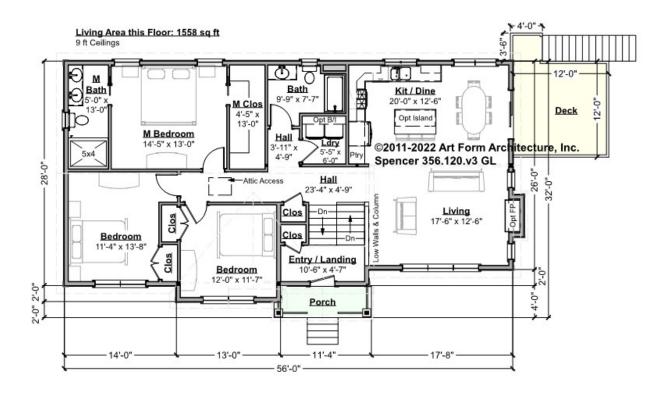

#### SPENCER - 1<sup>ST</sup> FLOOR 356.120.v3 GL

Some features shown are optional. Your Purchase & Sale Agreement governs, whether items are labeled "optional" in this document or not.

#### CLG HT SHOWN 9'-0" CLG HT POSSIBLE 8'-0"

\* Major Change Fee, see website plan page for cost

| F1 LIVING AREA       | 1558 <sup>FT</sup>    | F1 BEDROOMS          | 3    | F1 BATHROOMS         | 2    |
|----------------------|-----------------------|----------------------|------|----------------------|------|
| Main                 | 1558.00 <sup>FT</sup> | Main                 | 3.00 | Main                 | 2.00 |
| Future               | FT                    | Future               |      | Future               |      |
| 2 <sup>nd</sup> Unit | FT                    | 2 <sup>nd</sup> Unit |      | 2 <sup>nd</sup> Unit |      |