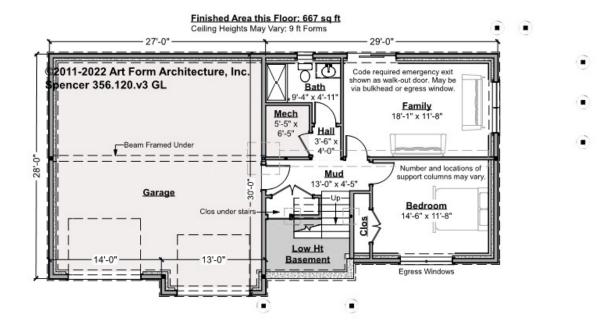

# SPENCER - BASEMENT 356.120.v3 GL

Note: finished basement area is NOT included in main or future Living Area, but IS shown on CDs. We do this so Search doesn't mislead.

Some features shown are optional. Your Purchase & Sale Agreement governs, whether items are labeled "optional" in this document or not.

#### CLG HT SHOWN 8'-1" - 8'-11" CLG HT POSSIBLE 7'-8"

\* Major Change Fee, see website plan page for cost

| F1 LIVING AREA       | 0 FT | F1 BEDROOMS          | 0 | F1 BATHROOMS         | 0 |
|----------------------|------|----------------------|---|----------------------|---|
| Main                 | FT   | Main                 |   | Main                 |   |
| Future               | FT   | Future               |   | Future               |   |
| 2 <sup>nd</sup> Unit | FT   | 2 <sup>nd</sup> Unit |   | 2 <sup>nd</sup> Unit |   |