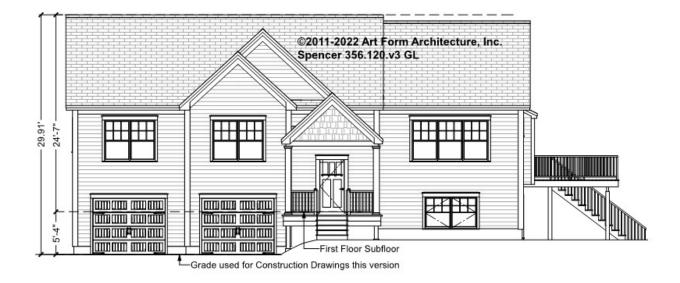

e Living Area, but IS shown on CDs. We do this so Search doesn't mislead.

Some features shown are optional. Your Purchase & Sale Agreement governs, whether items are labeled "optional" in this document or not.



#### CLG HT SHOWN 8'-1" - 8'-11" CLG HT POSSIBLE 7'-8"

\* Major Change Fee, see website plan page for cost

| F1 LIVING AREA       | 0 FT | F1 BEDROOMS          | 0 | F1 BATHROOMS         | 0 |
|----------------------|------|----------------------|---|----------------------|---|
| Main                 | FT   | Main                 |   | Main                 |   |
| Future               | FT   | Future               |   | Future               |   |
| 2 <sup>nd</sup> Unit | FT   | 2 <sup>nd</sup> Unit |   | 2 <sup>nd</sup> Unit |   |



## SPENCER - FRONT ELEVATION 356.120.v3 GL





## SPENCER - RIGHT ELEVATION 356.120.v3 GL

\_





## SPENCER - REAR ELEVATION 356.120.v3 GL

\_





## SPENCER - LEFT ELEVATION 356.120.v3 GL

\_





# **SPENCER - REAR RENDER** 356.120.v3 GL