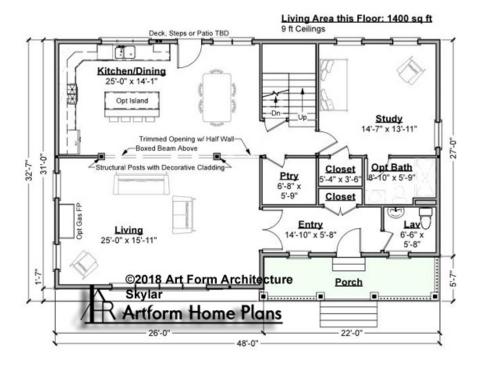

### SKYLAR - 1<sup>ST</sup> FLOOR 935.120 GL

Some features shown are optional. Your Purchase & Sale Agreement governs, whether items are labeled "optional" in this document or not.

CRS 935 120 Skylar

#### CLG HT SHOWN 9'-0" CLG HT POSSIBLE 8'-0"

\* Major Change Fee, see website plan page for cost

| F1 LIVING AREA       | 1400 <sup>FT</sup> | F1 BEDROOMS          | 1    | F1 BATHROOMS         | 1.5  |
|----------------------|--------------------|----------------------|------|----------------------|------|
| Main                 | 1400.00 FT         | Main                 | 0.00 | Main                 | 0.50 |
| Future               | 0.00 FT            | Future               | 1.00 | Future               | 1.00 |
| 2 <sup>nd</sup> Unit | 0.00 FT            | 2 <sup>nd</sup> Unit | 0.00 | 2 <sup>nd</sup> Unit | 0.00 |