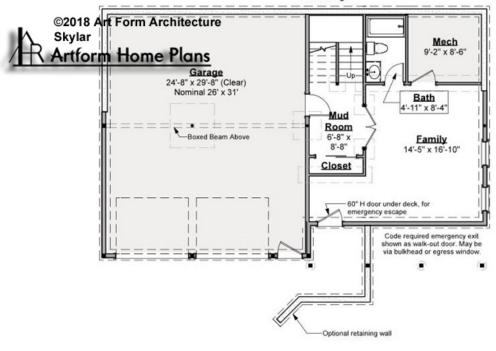

### SKYLAR - BASEMENT 935.120 GL

Note: finished basement area is NOT included in main or future Living Area, but IS shown on CDs. We do this so Search doesn't mislead - everyone knows you can finish a basement!

Some features shown are optional. Your Purchase & Sale Agreement governs, whether items are labeled "optional" in this document or not.

### Finished Living Area this Floor: 521 sq ft 7'-8" Ceilings

CRS 935, 120 Skylar

CLG HT SHOWN 7'-8" CLG HT POSSIBLE 7'-8"

\* Major Change Fee, see website plan page for cost

| F1 LIVING AREA       | 0 <sup>FT</sup>    | F1 BEDROOMS          | 0    | F1 BATHROOMS         | 1    |
|----------------------|--------------------|----------------------|------|----------------------|------|
| Main                 | 0.00 <sup>FT</sup> | Main                 | 0.00 | Main                 | 1.00 |
| Future               | 0.00 <sup>FT</sup> | Future               | 0.00 | Future               | 0.00 |
| 2 <sup>nd</sup> Unit | 0.00 FT            | 2 <sup>nd</sup> Unit | 0.00 | 2 <sup>nd</sup> Unit | 0.00 |