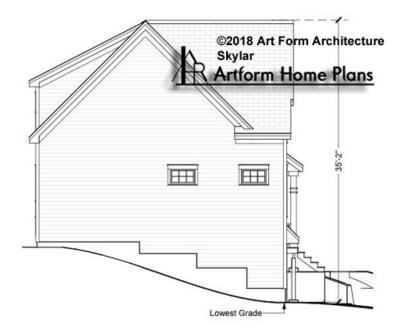

# **SKYLAR - LEFT ELEVATION** 935.120 GL

Some features shown are optional. Your Purchase & Sale Agreement governs, whether items are labeled "optional" in this document or not.