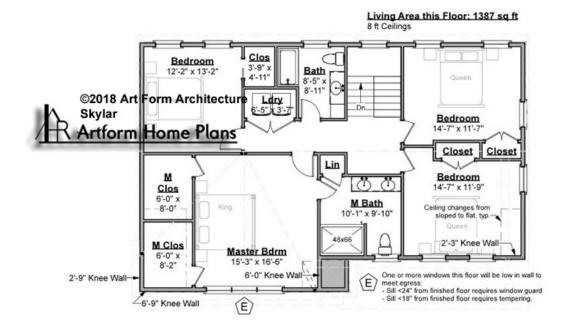

### SKYLAR - 2<sup>ND</sup> FLOOR 935.120 GL

Some features shown are optional. Your Purchase & Sale Agreement governs, whether items are labeled "optional" in this document or not.

CRS 935 120 Skylar

#### CLG HT SHOWN 8'-0" CLG HT POSSIBLE 8'-0"

\* Major Change Fee, see website plan page for cost

| F1 LIVING AREA       | 1387 <sup>FT</sup>    | F1 BEDROOMS          | 4    | F1 BATHROOMS         | 2    |
|----------------------|-----------------------|----------------------|------|----------------------|------|
| Main                 | 1387.00 <sup>FT</sup> | Main                 | 4.00 | Main                 | 2.00 |
| Future               | 0.00 <sup>FT</sup>    | Future               | 0.00 | Future               | 0.00 |
| 2 <sup>nd</sup> Unit | 0.00 FT               | 2 <sup>nd</sup> Unit | 0.00 | 2 <sup>nd</sup> Unit | 0.00 |