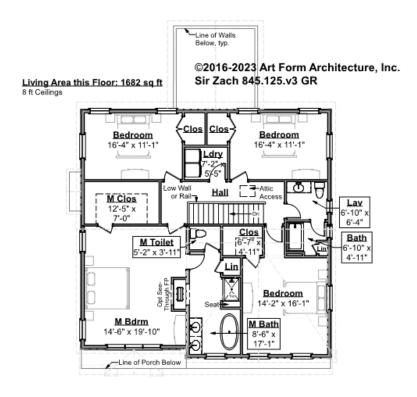

# SIR ZACH WITH SUN - 2<sup>ND</sup> FLOOR 845.125.v3 GR

Some features shown are optional. Your Purchase & Sale Agreement governs, whether items are labeled "optional" in this document or not.

#### CLG HT SHOWN 8'-0" CLG HT POSSIBLE 9'-0"

\* Major Change Fee, see website plan page for cost

| F1 LIVING AREA       | 1682 <sup>FT</sup> | F1 BEDROOMS          | 4    | F1 BATHROOMS         | 2    |
|----------------------|--------------------|----------------------|------|----------------------|------|
| Main                 | 1682.00 FT         | Main                 | 4.00 | Main                 | 2.00 |
| Future               | FT                 | Future               |      | Future               |      |
| 2 <sup>nd</sup> Unit | FT                 | 2 <sup>nd</sup> Unit |      | 2 <sup>nd</sup> Unit |      |