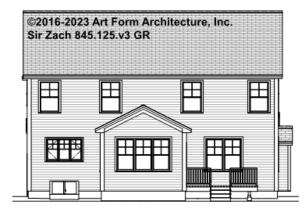

"optional" in this document or not.



### CLG HT SHOWN 7'-8" CLG HT POSSIBLE 9'-0"

\* Major Change Fee, see website plan page for cost

| F1 LIVING AREA       | 0 <sup>FT</sup> | F1 BEDROOMS          | 0 | F1 BATHROOMS         | 0 |
|----------------------|-----------------|----------------------|---|----------------------|---|
| Main                 | FT              | Main                 |   | Main                 |   |
| Future               | FT              | Future               |   | Future               |   |
| 2 <sup>nd</sup> Unit | FT              | 2 <sup>nd</sup> Unit |   | 2 <sup>nd</sup> Unit |   |



# SIR ZACH WITH SUN - FRONT ELEVATION 845.125.v3 GR

\_





# SIR ZACH WITH SUN - RIGHT ELEVATION 845.125.v3 GR





# SIR ZACH WITH SUN - REAR ELEVATION 845.125.v3 GR

\_





# SIR ZACH WITH SUN - LEFT ELEVATION 845.125.v3 GR





### SIR ZACH WITH SUN - REAR RENDER 845.125.v3 GR