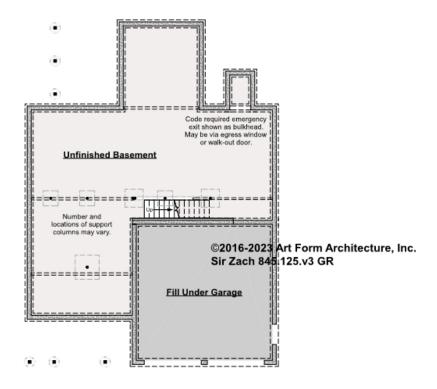

### SIR ZACH WITH SUN - BASEMENT 845.125.v3 GR

Some features shown are optional. Your Purchase & Sale Agreement governs, whether items are labeled "optional" in this document or not.

### CLG HT SHOWN 7'-8" CLG HT POSSIBLE 9'-0"

\* Major Change Fee, see website plan page for cost

| F1 LIVING AREA       | 0 <sup>FT</sup> | F1 BEDROOMS          | 0 | F1 BATHROOMS         | 0 |
|----------------------|-----------------|----------------------|---|----------------------|---|
| Main                 | FT              | Main                 |   | Main                 |   |
| Future               | FT              | Future               |   | Future               |   |
| 2 <sup>nd</sup> Unit | FT              | 2 <sup>nd</sup> Unit |   | 2 <sup>nd</sup> Unit |   |