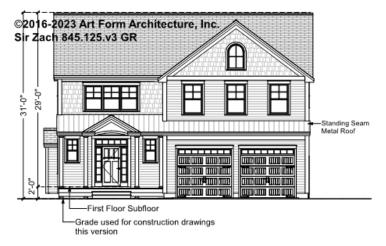

T 845.125.v3 GR

Some features shown are optional. Your Purchase & Sale Agreement governs, whether items are labeled "optional" in this document or not.



### CLG HT SHOWN 7'-8" CLG HT POSSIBLE 9'-0"

\* Major Change Fee, see website plan page for cost

| F1 LIVING AREA       | 0 <sup>FT</sup> | F1 BEDROOMS          | 0 | F1 BATHROOMS         | 0 |
|----------------------|-----------------|----------------------|---|----------------------|---|
| Main                 | FT              | Main                 |   | Main                 |   |
| Future               | FT              | Future               |   | Future               |   |
| 2 <sup>nd</sup> Unit | FT              | 2 <sup>nd</sup> Unit |   | 2 <sup>nd</sup> Unit |   |



# SIR ZACH WITH SUN - FRONT ELEVATION 845.125.v3 GR

\_





# SIR ZACH WITH SUN - RIGHT ELEVATION 845.125.v3 GR





# SIR ZACH WITH SUN - REAR ELEVATION 845.125.v3 GR

\_





# SIR ZACH WITH SUN - LEFT ELEVATION 845.125.v3 GR





### SIR ZACH WITH SUN - REAR RENDER 845.125.v3 GR