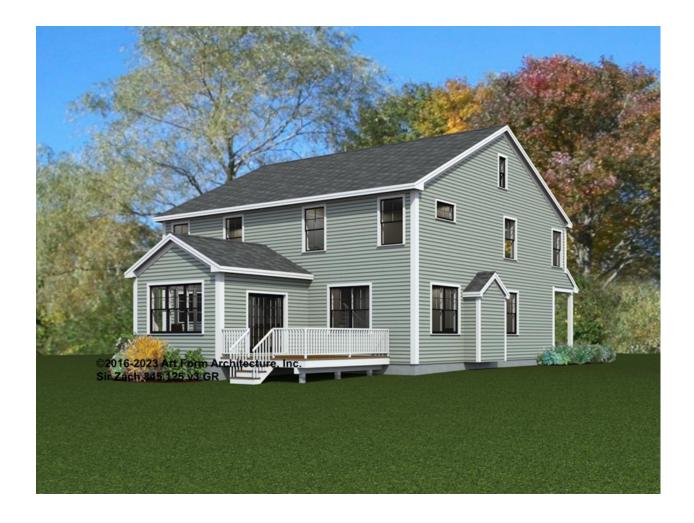

ebsite plan page for cost

| F1 LIVING AREA       | 0 <sup>FT</sup> | F1 BEDROOMS          | 0 | F1 BATHROOMS         | 0 |
|----------------------|-----------------|----------------------|---|----------------------|---|
| Main                 | FT              | Main                 |   | Main                 |   |
| Future               | FT              | Future               |   | Future               |   |
| 2 <sup>nd</sup> Unit | FT              | 2 <sup>nd</sup> Unit |   | 2 <sup>nd</sup> Unit |   |



# SIR ZACH WITH SUN - FRONT ELEVATION 845.125.v3 GR

\_





# SIR ZACH WITH SUN - RIGHT ELEVATION 845.125.v3 GR





# SIR ZACH WITH SUN - REAR ELEVATION 845.125.v3 GR

\_





# SIR ZACH WITH SUN - LEFT ELEVATION 845.125.v3 GR





### SIR ZACH WITH SUN - REAR RENDER 845.125.v3 GR