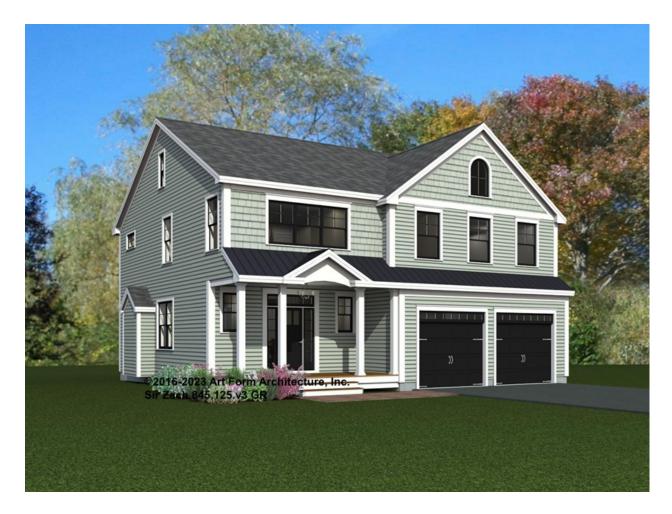

### SIR ZACH WITH SUN 845.125.v3 GR

In addition to our Terms and Conditions (the "Terms"), please be aware of the following:

Art Form Architecture, LLC ("Artform") requires that our Drawings be built substantially as designed. Artform will not be obligated by or liable for use of this design with markups as part of any builder agreement. While we attempt to accommodate where possible and reasonable, and where the changes do not denigrate our design, any and all changes to Drawings must be approved in writing by Artform. It is recommended that you have your Drawing updated by Artform prior to attaching any Drawing to any builder agreement. Artform shall not be responsible for the misuse of or unauthorized alterations to any of its Drawings.



Width 41.50 FT

**Depth** 57.00 FT

Height 31.00 FT

| LIVING AREA          | 2974 <sup>FT</sup> |
|----------------------|--------------------|
| Main                 | 2974 FT            |
| Future               | 0 FT               |
| 2 <sup>nd</sup> Unit | 0 FT               |

| BEDROOMS             | 4 |
|----------------------|---|
| Main                 | 4 |
| Future               | 0 |
| 2 <sup>nd</sup> Unit | 0 |

| BATHROOMS            | 2.5 |  |  |
|----------------------|-----|--|--|
| Main                 | 2.5 |  |  |
| Future               | 0   |  |  |
| 2 <sup>nd</sup> Unit | 0   |  |  |



### SIR ZACH WITH SUN - 1<sup>ST</sup> FLOOR 845.125.v3 GR

Some features shown are optional. Your Purchase & Sale Agreement governs, whether items are labeled "optional" in this d