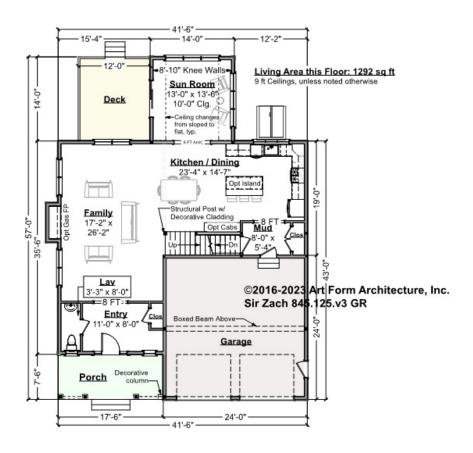

### SIR ZACH WITH SUN - 1<sup>ST</sup> FLOOR 845.125.v3 GR

Some features shown are optional. Your Purchase & Sale Agreement governs, whether items are labeled "optional" in this document or not.

### CLG HT SHOWN 9'-0" CLG HT POSSIBLE 8'-0"

\* Major Change Fee, see website plan page for cost

| F1 LIVING AREA       | 1292 <sup>FT</sup>    | F1 BEDROOMS          | 0    | F1 BATHROOMS         | 0.5  |
|----------------------|-----------------------|----------------------|------|----------------------|------|
| Main                 | 1292.00 <sup>FT</sup> | Main                 |      | Main                 | 0.50 |
| Future               | FT                    | Future               | 0.00 | Future               |      |
| 2 <sup>nd</sup> Unit | FT                    | 2 <sup>nd</sup> Unit |      | 2 <sup>nd</sup> Unit |      |