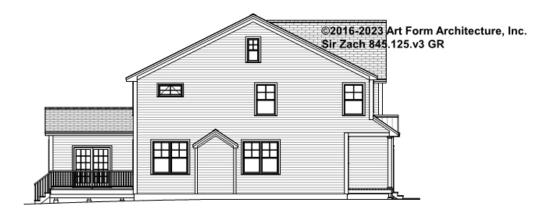

7'-8" CLG HT POSSIBLE 9'-0"

\* Major Change Fee, see website plan page for cost

| F1 LIVING AREA       | 0 <sup>FT</sup> | F1 BEDROOMS          | 0 | F1 BATHROOMS         | 0 |
|----------------------|-----------------|----------------------|---|----------------------|---|
| Main                 | FT              | Main                 |   | Main                 |   |
| Future               | FT              | Future               |   | Future               |   |
| 2 <sup>nd</sup> Unit | FT              | 2 <sup>nd</sup> Unit |   | 2 <sup>nd</sup> Unit |   |



# SIR ZACH WITH SUN - FRONT ELEVATION 845.125.v3 GR

\_





# SIR ZACH WITH SUN - RIGHT ELEVATION 845.125.v3 GR





# SIR ZACH WITH SUN - REAR ELEVATION 845.125.v3 GR

\_





# SIR ZACH WITH SUN - LEFT ELEVATION 845.125.v3 GR





### SIR ZACH WITH SUN - REAR RENDER 845.125.v3 GR