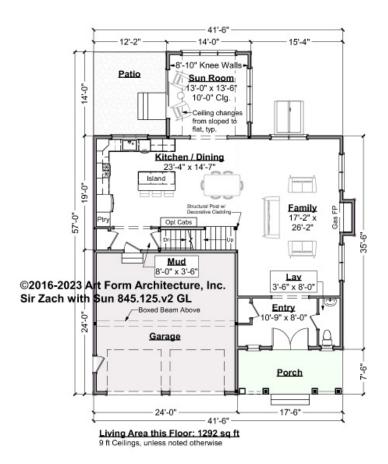

# SIR ZACH WITH SUN - 1<sup>ST</sup> FLOOR 845,125,v2 GL

Some features shown are optional. Your Purchase & Sale Agreement governs, whether items are labeled "optional" in this document or not.

#### CLG HT SHOWN 9'-0" CLG HT POSSIBLE 8'-0"

\* Major Change Fee, see website plan page for cost

| F1 LIVING AREA       | 1292 <sup>FT</sup> | F1 BEDROOMS          | 0    | F1 BATHROOMS         | 0.5  |
|----------------------|--------------------|----------------------|------|----------------------|------|
| Main                 | 1292.00 FT         | Main                 | 0.00 | Main                 | 0.50 |
| Future               | FT                 | Future               |      | Future               |      |
| 2 <sup>nd</sup> Unit | FT                 | 2 <sup>nd</sup> Unit |      | 2 <sup>nd</sup> Unit |      |