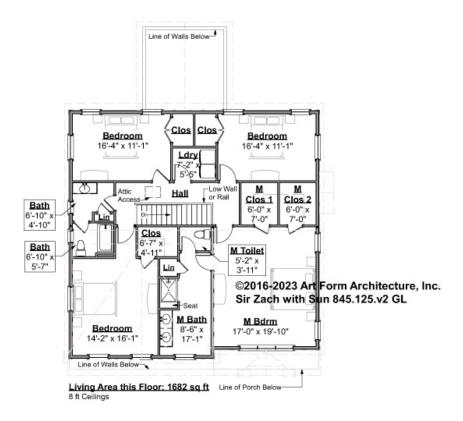

### SIR ZACH WITH SUN - 2<sup>ND</sup> FLOOR 845.125.v2 GL

Some features shown are optional. Your Purchase & Sale Agreement governs, whether items are labeled "optional" in this document or not.

#### CLG HT SHOWN 8'-0" CLG HT POSSIBLE 9'-0"

\* Major Change Fee, see website plan page for cost

| F1 LIVING AREA       | 1682 <sup>FT</sup> | F1 BEDROOMS          | 4    | F1 BATHROOMS         | 2    |
|----------------------|--------------------|----------------------|------|----------------------|------|
| Main                 | 1682.00 FT         | Main                 | 4.00 | Main                 | 2.00 |
| Future               | FT                 | Future               |      | Future               |      |
| 2 <sup>nd</sup> Unit | FT                 | 2 <sup>nd</sup> Unit |      | 2 <sup>nd</sup> Unit |      |