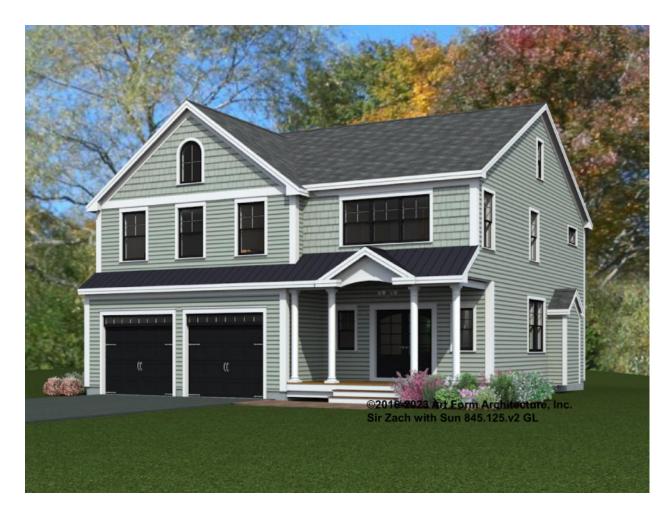

### SIR ZACH WITH SUN 845.125.v2 GL

In addition to our Terms and Conditions (the "Terms"), please be aware of the following:

Art Form Architecture, LLC ("Artform") requires that our Drawings be built substantially as designed. Artform will not be obligated by or liable for use of this design with markups as part of any builder agreement. While we attempt to accommodate where possible and reasonable, and where the changes do not denigrate our design, any and all changes to Drawings must be approved in writing by Artform. It is recommended that you have your Drawing updated by Artform prior to attaching any Drawing to any builder agreement. Artform shall not be responsible for the misuse of or unauthorized alterations to any of its Drawings.



Width 41.50 FT

Depth 57.00 FT

Height 31.00 FT

| LIVING AREA          | 2974 <sup>FT</sup> |
|----------------------|--------------------|
| Main                 | 2974 FT            |
| Future               | 0 FT               |
| 2 <sup>nd</sup> Unit | 0 FT               |

| BEDROOMS             | 4 |
|----------------------|---|
| Main                 | 4 |
| Future               | 0 |
| 2 <sup>nd</sup> Unit | 0 |

| BATHROOMS            | 2.5 |
|----------------------|-----|
| Main                 | 2.5 |
| Future               | 0   |
| 2 <sup>nd</sup> Unit | 0   |



# SIR ZACH WITH SUN - 1<sup>ST</sup> FLOOR 845,125,v2 GL

Some features shown are optional. Your Purchase & Sale Agreement governs, whether items are labeled "optional" in this document or not.



#### CLG HT SHOWN