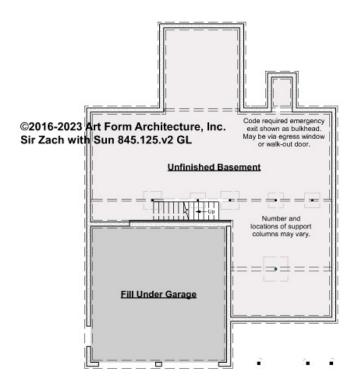

### SIR ZACH WITH SUN - BASEMENT 845.125.v2 GL

\_

Some features shown are optional. Your Purchase & Sale Agreement governs, whether items are labeled "optional" in this document or not.

#### CLG HT SHOWN 7'-8" CLG HT POSSIBLE 9'-0"

\* Major Change Fee, see website plan page for cost

| F1 LIVING AREA       | 0 FT | F1 BEDROOMS          | 0 | F1 BATHROOMS         | 0 |
|----------------------|------|----------------------|---|----------------------|---|
| Main                 | FT   | Main                 |   | Main                 |   |
| Future               | FT   | Future               |   | Future               |   |
| 2 <sup>nd</sup> Unit | FT   | 2 <sup>nd</sup> Unit |   | 2 <sup>nd</sup> Unit |   |