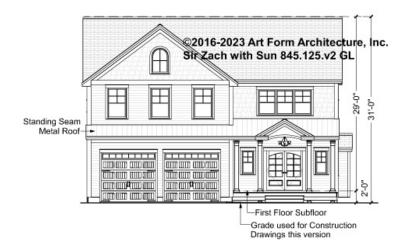

sup> Unit |      |



### SIR ZACH WITH SUN - BASEMENT 845.125.v2 GL

\_

Some features shown are optional. Your Purchase & Sale Agreement governs, whether items are labeled "optional" in this document or not.



#### CLG HT SHOWN 7'-8" CLG HT POSSIBLE 9'-0"

\* Major Change Fee, see website plan page for cost

| F1 LIVING AREA       | 0 FT | F1 BEDROOMS          | 0 | F1 BATHROOMS         | 0 |
|----------------------|------|----------------------|---|----------------------|---|
| Main                 | FT   | Main                 |   | Main                 |   |
| Future               | FT   | Future               |   | Future               |   |
| 2 <sup>nd</sup> Unit | FT   | 2 <sup>nd</sup> Unit |   | 2 <sup>nd</sup> Unit |   |



## SIR ZACH WITH SUN - FRONT ELEVATION 845.125.v2 GL





## SIR ZACH WITH SUN - RIGHT ELEVATION 845.125.v2 GL





## SIR ZACH WITH SUN - REAR ELEVATION 845.125.v2 GL





## SIR ZACH WITH SUN - LEFT ELEVATION 845.125.v2 GL