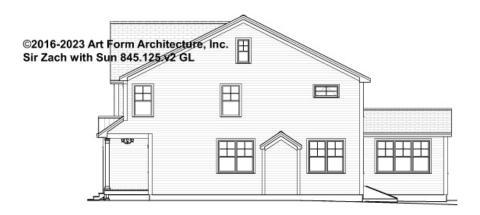

.125.v2 GL

\_

Some features shown are optional. Your Purchase & Sale Agreement governs, whether items are labeled "optional" in this document or not.



#### CLG HT SHOWN 7'-8" CLG HT POSSIBLE 9'-0"

\* Major Change Fee, see website plan page for cost

| F1 LIVING AREA       | 0 FT | F1 BEDROOMS          | 0 | F1 BATHROOMS         | 0 |
|----------------------|------|----------------------|---|----------------------|---|
| Main                 | FT   | Main                 |   | Main                 |   |
| Future               | FT   | Future               |   | Future               |   |
| 2 <sup>nd</sup> Unit | FT   | 2 <sup>nd</sup> Unit |   | 2 <sup>nd</sup> Unit |   |



## SIR ZACH WITH SUN - FRONT ELEVATION 845.125.v2 GL





## SIR ZACH WITH SUN - RIGHT ELEVATION 845.125.v2 GL





## SIR ZACH WITH SUN - REAR ELEVATION 845.125.v2 GL





## SIR ZACH WITH SUN - LEFT ELEVATION 845.125.v2 GL