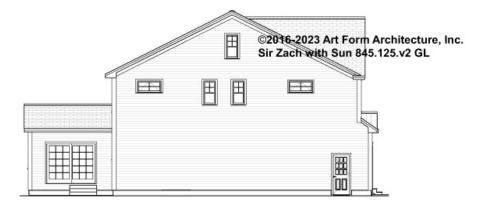

d "optional" in this document or not.



#### CLG HT SHOWN 7'-8" CLG HT POSSIBLE 9'-0"

\* Major Change Fee, see website plan page for cost

| F1 LIVING AREA       | 0 FT | F1 BEDROOMS          | 0 | F1 BATHROOMS         | 0 |
|----------------------|------|----------------------|---|----------------------|---|
| Main                 | FT   | Main                 |   | Main                 |   |
| Future               | FT   | Future               |   | Future               |   |
| 2 <sup>nd</sup> Unit | FT   | 2 <sup>nd</sup> Unit |   | 2 <sup>nd</sup> Unit |   |



## SIR ZACH WITH SUN - FRONT ELEVATION 845.125.v2 GL





## SIR ZACH WITH SUN - RIGHT ELEVATION 845.125.v2 GL





## SIR ZACH WITH SUN - REAR ELEVATION 845.125.v2 GL





## SIR ZACH WITH SUN - LEFT ELEVATION 845.125.v2 GL