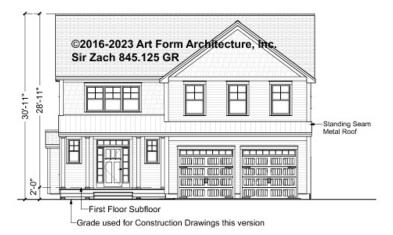

nit |      | 2 <sup>nd</sup> Unit |      |



#### SIR ZACH - BASEMENT 845.125 GR

Some features shown are optional. Your Purchase & Sale Agreement governs, whether items are labeled "optional" in this document or not.



#### CLG HT SHOWN 7'-8" CLG HT POSSIBLE 9'-0"

\* Major Change Fee, see website plan page for cost

| F1 LIVING AREA       | 0 FT | F1 BEDROOMS          | 0 | F1 BATHROOMS         | 0 |
|----------------------|------|----------------------|---|----------------------|---|
| Main                 | FT   | Main                 |   | Main                 |   |
| Future               | FT   | Future               |   | Future               |   |
| 2 <sup>nd</sup> Unit | FT   | 2 <sup>nd</sup> Unit |   | 2 <sup>nd</sup> Unit |   |



# SIR ZACH - FRONT ELEVATION 845.125 GR

\_





# SIR ZACH - RIGHT ELEVATION 845.125 GR





### SIR ZACH - REAR ELEVATION 845.125 GR

—





### SIR ZACH - LEFT ELEVATION 845.125 GR





### SIR ZACH - REAR RENDER 845.125 GR