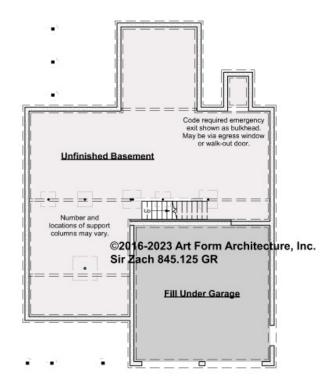

#### SIR ZACH - BASEMENT 845.125 GR

Some features shown are optional. Your Purchase & Sale Agreement governs, whether items are labeled "optional" in this document or not.

#### CLG HT SHOWN 7'-8" CLG HT POSSIBLE 9'-0"

\* Major Change Fee, see website plan page for cost

| F1 LIVING AREA       | 0 FT | F1 BEDROOMS          | 0 | F1 BATHROOMS         | 0 |
|----------------------|------|----------------------|---|----------------------|---|
| Main                 | FT   | Main                 |   | Main                 |   |
| Future               | FT   | Future               |   | Future               |   |
| 2 <sup>nd</sup> Unit | FT   | 2 <sup>nd</sup> Unit |   | 2 <sup>nd</sup> Unit |   |