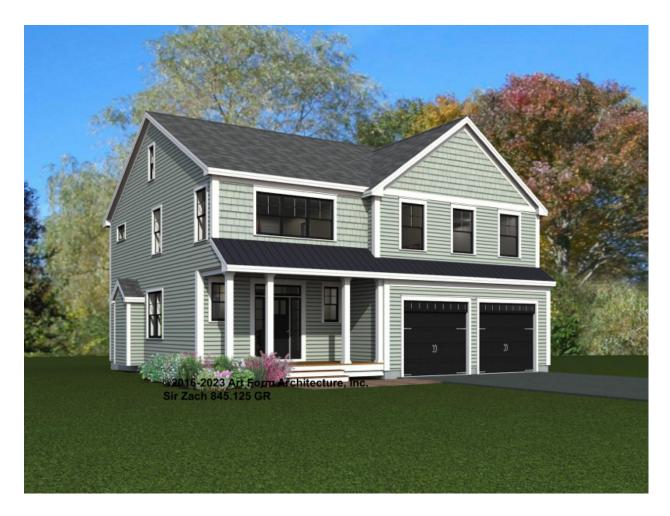

# SIR ZACH - FRONT ELEVATION 845.125 GR

\_

# SIR ZACH - RIGHT ELEVATION 845.125 GR

### SIR ZACH - REAR ELEVATION 845.125 GR

—

### SIR ZACH - LEFT ELEVATION 845.125 GR

### SIR ZACH - REAR RENDER 845.125 GR