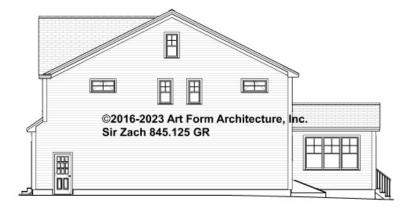

#### SIR ZACH - BASEMENT 845.125 GR

Some features shown are optional. Your Purchase & Sale Agreement governs, whether items are labeled "optional" in this document or not.



#### CLG HT SHOWN 7'-8" CLG HT POSSIBLE 9'-0"

\* Major Change Fee, see website plan page for cost

| F1 LIVING AREA       | 0 FT | F1 BEDROOMS          | 0 | F1 BATHROOMS         | 0 |
|----------------------|------|----------------------|---|----------------------|---|
| Main                 | FT   | Main                 |   | Main                 |   |
| Future               | FT   | Future               |   | Future               |   |
| 2 <sup>nd</sup> Unit | FT   | 2 <sup>nd</sup> Unit |   | 2 <sup>nd</sup> Unit |   |



# SIR ZACH - FRONT ELEVATION 845.125 GR

\_





# SIR ZACH - RIGHT ELEVATION 845.125 GR





### SIR ZACH - REAR ELEVATION 845.125 GR

—





### SIR ZACH - LEFT ELEVATION 845.125 GR





### SIR ZACH - REAR RENDER 845.125 GR