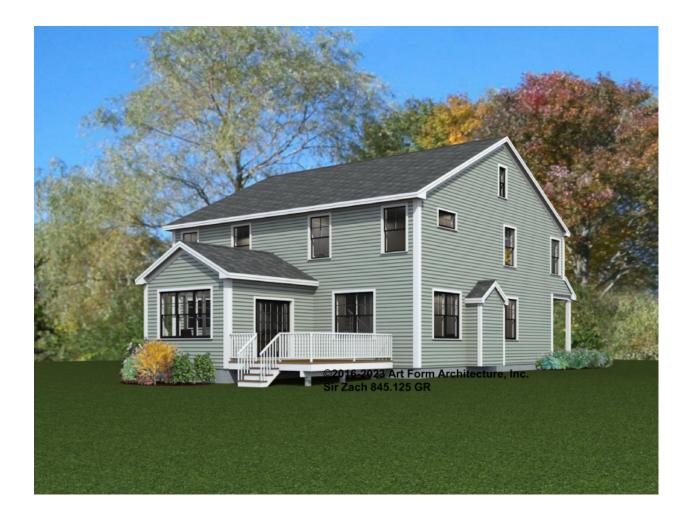

"optional" in this document or not.



#### CLG HT SHOWN 7'-8" CLG HT POSSIBLE 9'-0"

\* Major Change Fee, see website plan page for cost

| F1 LIVING AREA       | 0 FT | F1 BEDROOMS          | 0 | F1 BATHROOMS         | 0 |
|----------------------|------|----------------------|---|----------------------|---|
| Main                 | FT   | Main                 |   | Main                 |   |
| Future               | FT   | Future               |   | Future               |   |
| 2 <sup>nd</sup> Unit | FT   | 2 <sup>nd</sup> Unit |   | 2 <sup>nd</sup> Unit |   |



# SIR ZACH - FRONT ELEVATION 845.125 GR

\_





# SIR ZACH - RIGHT ELEVATION 845.125 GR





### SIR ZACH - REAR ELEVATION 845.125 GR

—





### SIR ZACH - LEFT ELEVATION 845.125 GR





### SIR ZACH - REAR RENDER 845.125 GR