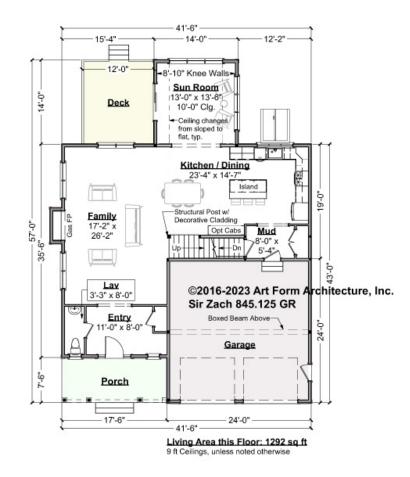

## SIR ZACH - 1<sup>ST</sup> FLOOR 845.125 GR

Some features shown are optional. Your Purchase & Sale Agreement governs, whether items are labeled "optional" in this document or not.

CLG HT SHOWN 9'-0" CLG HT POSSIBLE 8'-0"

\* Major Change Fee, see website plan page for cost

| F1 LIVING AREA       | 1292 <sup>FT</sup> | F1 BEDROOMS          | 0 | F1 BATHROOMS         | 0.5  |
|----------------------|--------------------|----------------------|---|----------------------|------|
| Main                 | 1292.00 FT         | Main                 |   | Main                 | 0.50 |
| Future               | FT                 | Future               |   | Future               |      |
| 2 <sup>nd</sup> Unit | FT                 | 2 <sup>nd</sup> Unit |   | 2 <sup>nd</sup> Unit |      |