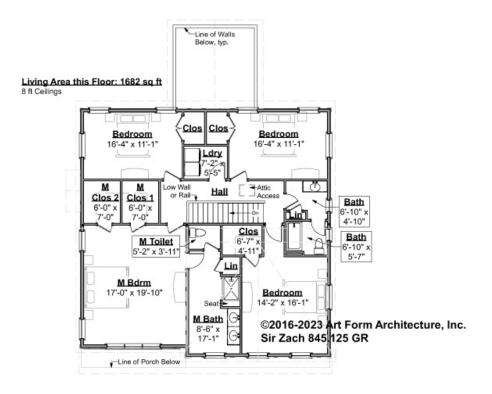

## SIR ZACH - 2<sup>ND</sup> FLOOR 845.125 GR

Some features shown are optional. Your Purchase & Sale Agreement governs, whether items are labeled "optional" in this document or not.

#### CLG HT SHOWN 8'-0" CLG HT POSSIBLE 9'-0"

\* Major Change Fee, see website plan page for cost

| F1 LIVING AREA       | 1682 <sup>FT</sup> | F1 BEDROOMS          | 4    | F1 BATHROOMS         | 2    |
|----------------------|--------------------|----------------------|------|----------------------|------|
| Main                 | 1682.00 FT         | Main                 | 4.00 | Main                 | 2.00 |
| Future               | FT                 | Future               |      | Future               |      |
| 2 <sup>nd</sup> Unit | FT                 | 2 <sup>nd</sup> Unit |      | 2 <sup>nd</sup> Unit |      |