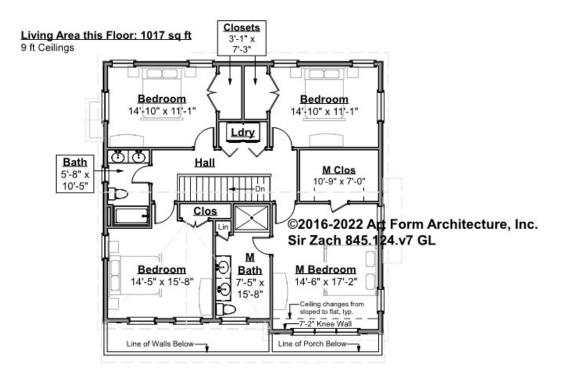

## SIR ZACH - 2<sup>ND</sup> FLOOR 845.124.v7 GL

\_

Some features shown are optional. Your Purchase & Sale Agreement governs, whether items are labeled "optional" in this document or not.

#### CLG HT SHOWN 8'-0" CLG HT POSSIBLE 9'-0"

\* Major Change Fee, see website plan page for cost

| F1 LIVING AREA       | 1372 <sup>FT</sup> | F1 BEDROOMS          | 4    | F1 BATHROOMS         | 2    |
|----------------------|--------------------|----------------------|------|----------------------|------|
| Main                 | 1372.00 FT         | Main                 | 4.00 | Main                 | 2.00 |
| Future               | 0.00 <sup>FT</sup> | Future               | 0.00 | Future               | 0.00 |
| 2 <sup>nd</sup> Unit | 0.00 FT            | 2 <sup>nd</sup> Unit | 0.00 | 2 <sup>nd</sup> Unit | 0.00 |