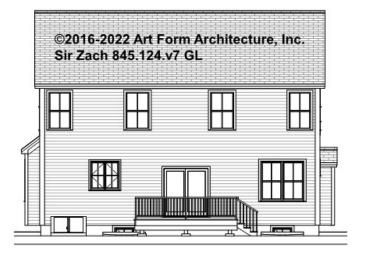

is document or not.



#### CLG HT SHOWN 7'-8" CLG HT POSSIBLE 9'-0"

\* Major Change Fee, see website plan page for cost

| F1 LIVING AREA       | 0 <sup>FT</sup>    | F1 BEDROOMS          | 0    | F1 BATHROOMS         | 0    |
|----------------------|--------------------|----------------------|------|----------------------|------|
| Main                 | 0.00 <sup>FT</sup> | Main                 | 0.00 | Main                 | 0.00 |
| Future               | 0.00 <sup>FT</sup> | Future               | 0.00 | Future               | 0.00 |
| 2 <sup>nd</sup> Unit | 0.00 <sup>FT</sup> | 2 <sup>nd</sup> Unit | 0.00 | 2 <sup>nd</sup> Unit | 0.00 |



# SIR ZACH - FRONT ELEVATION 845.124.v7 GL





## SIR ZACH - RIGHT ELEVATION 845.124.v7 GL

\_





# SIR ZACH - REAR ELEVATION 845.124.v7 GL





## SIR ZACH - LEFT ELEVATION 845.124.v7 GL

\_





## SIR ZACH - REAR RENDER 845.124.v7 GL