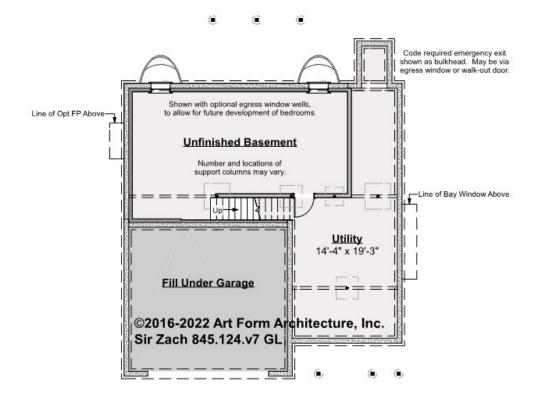

## SIR ZACH - BASEMENT 845.124.v7 GL

Some features shown are optional. Your Purchase & Sale Agreement governs, whether items are labeled "optional" in this document or not.

#### CLG HT SHOWN 7'-8" CLG HT POSSIBLE 9'-0"

\* Major Change Fee, see website plan page for cost

| F1 LIVING AREA       | 0 <sup>FT</sup>    | F1 BEDROOMS          | 0    | F1 BATHROOMS         | 0    |
|----------------------|--------------------|----------------------|------|----------------------|------|
| Main                 | 0.00 <sup>FT</sup> | Main                 | 0.00 | Main                 | 0.00 |
| Future               | 0.00 <sup>FT</sup> | Future               | 0.00 | Future               | 0.00 |
| 2 <sup>nd</sup> Unit | 0.00 <sup>FT</sup> | 2 <sup>nd</sup> Unit | 0.00 | 2 <sup>nd</sup> Unit | 0.00 |