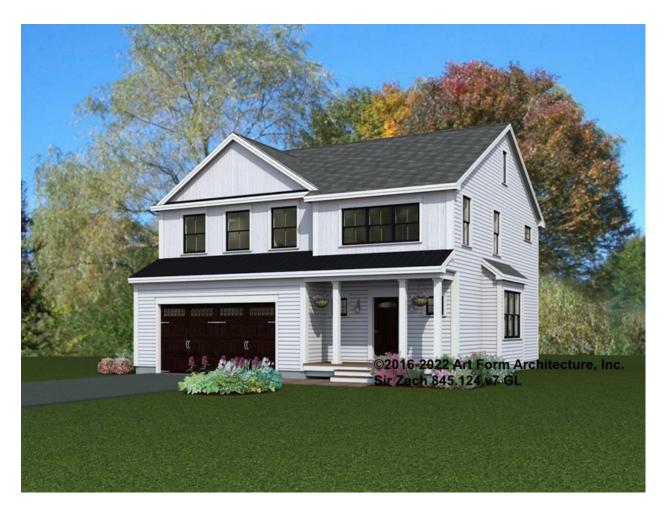

### **SIR ZACH** 845.124.v7 GL

In addition to our Terms and Conditions (the "Terms"), please be aware of the following:

Art Form Architecture, LLC ("Artform") requires that our Drawings be built substantially as designed. Artform will not be obligated by or liable for use of this design with markups as part of any builder agreement. While we attempt to accommodate where possible and reasonable, and where the changes do not denigrate our design, any and all changes to Drawings must be approved in writing by Artform. It is recommended that you have your Drawing updated by Artform prior to attaching any Drawing to any builder agreement. Artform shall not be responsible for the misuse of or unauthorized alterations to any of its Drawings.



Width 40.00 FT

| LIVING AREA          | 2389 FT            |  |  |
|----------------------|--------------------|--|--|
| Main                 | 2389 <sup>FT</sup> |  |  |
| Future               | 0 FT               |  |  |
| 2 <sup>nd</sup> Unit | 0 FT               |  |  |

Depth 40.25 FT

| BEDROOMS             | 4 |
|----------------------|---|
| Main                 | 4 |
| Future               | 0 |
| 2 <sup>nd</sup> Unit | 0 |

Height 30.25 FT

| BATHROOMS            | 2.5 |  |
|----------------------|-----|--|
| Main                 | 2.5 |  |
| Future               | 0   |  |
| 2 <sup>nd</sup> Unit | 0   |  |

## SIR ZACH - 1<sup>ST</sup> FLOOR 845.124.v7 GL

Moving garage doors to the side requires structural changes (there are posts...)

We already have exact reverse (garage o