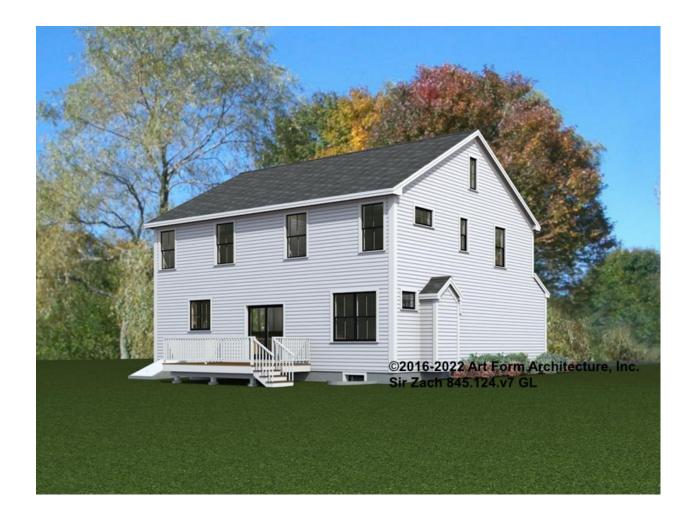

bsite plan page for cost

| F1 LIVING AREA       | 0 <sup>FT</sup>    | F1 BEDROOMS          | 0    | F1 BATHROOMS         | 0    |
|----------------------|--------------------|----------------------|------|----------------------|------|
| Main                 | 0.00 <sup>FT</sup> | Main                 | 0.00 | Main                 | 0.00 |
| Future               | 0.00 <sup>FT</sup> | Future               | 0.00 | Future               | 0.00 |
| 2 <sup>nd</sup> Unit | 0.00 <sup>FT</sup> | 2 <sup>nd</sup> Unit | 0.00 | 2 <sup>nd</sup> Unit | 0.00 |



# SIR ZACH - FRONT ELEVATION 845.124.v7 GL





## SIR ZACH - RIGHT ELEVATION 845.124.v7 GL

\_





# SIR ZACH - REAR ELEVATION 845.124.v7 GL





## SIR ZACH - LEFT ELEVATION 845.124.v7 GL

\_





## SIR ZACH - REAR RENDER 845.124.v7 GL