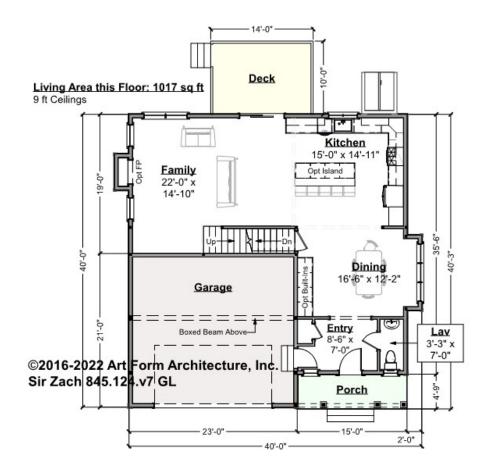

## SIR ZACH - 1<sup>ST</sup> FLOOR 845.124.v7 GL

Moving garage doors to the side requires structural changes (there are posts...)

We already have exact reverse (garage on the right)

Some features shown are optional. Your Purchase & Sale Agreement governs, whether items are labeled "optional" in this document or not.

CLG HT SHOWN 9'-0" CLG HT POSSIBLE 8'-0"

\* Major Change Fee, see website plan page for cost

| F1 LIVING AREA       | 1017 <sup>FT</sup> | F1 BEDROOMS          | 0    | F1 BATHROOMS         | 0.5  |
|----------------------|--------------------|----------------------|------|----------------------|------|
| Main                 | 1017.00 FT         | Main                 | 0.00 | Main                 | 0.50 |
| Future               | 0.00 <sup>FT</sup> | Future               | 0.00 | Future               | 0.00 |
| 2 <sup>nd</sup> Unit | 0.00 <sup>FT</sup> | 2 <sup>nd</sup> Unit | 0.00 | 2 <sup>nd</sup> Unit | 0.00 |