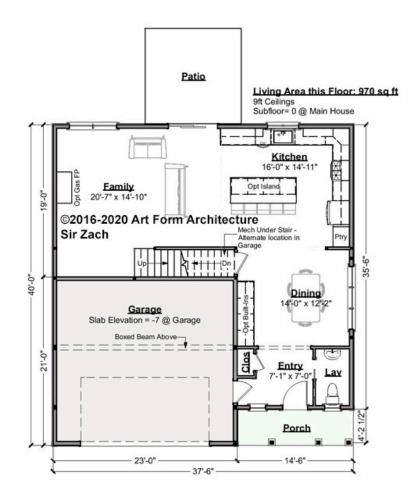

# SIR ZACH - 1<sup>ST</sup> FLOOR 845.124.v6 GL

Side entry garage will require recalculation of framing.

\_

CLG HT SHOWN 9'-0" CLG HT POSSIBLE 8'-0"

<sup>\*</sup> Major Change Fee, see website plan page for cost

| F1 LIVING AREA       | 970 <sup>FT</sup>    | F1 BEDROOMS          | 0    | F1 BATHROOMS         | 0.5  |
|----------------------|----------------------|----------------------|------|----------------------|------|
| Main                 | 970.00 <sup>FT</sup> | Main                 | 0.00 | Main                 | 0.50 |
| Future               | 0.00 FT              | Future               | 0.00 | Future               | 0.00 |
| 2 <sup>nd</sup> Unit | 0.00 <sup>FT</sup>   | 2 <sup>nd</sup> Unit | 0.00 | 2 <sup>nd</sup> Unit | 0.00 |