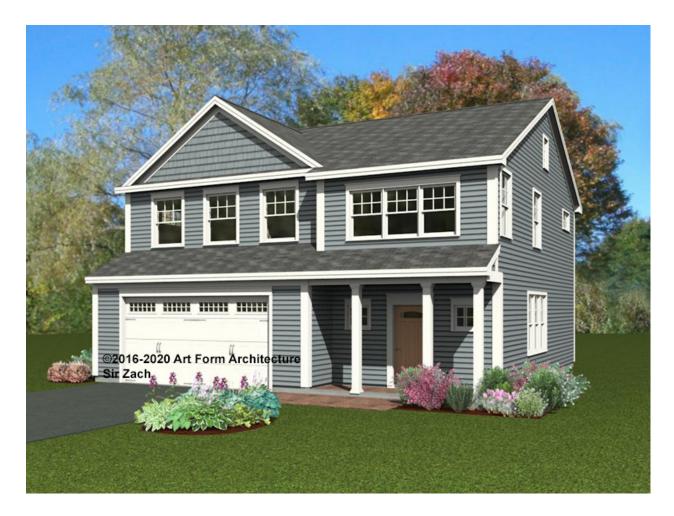

## **SIR ZACH** 845.124.v6 GL

In addition to our Terms and Conditions (the "Terms"), please be aware of the following:

Art Form Architecture, LLC ("Artform") requires that our Drawings be built substantially as designed. Artform will not be obligated by or liable for use of this design with markups as part of any builder agreement. While we attempt to accommodate where possible and reasonable, and where the changes do not denigrate our design, any and all changes to Drawings must be approved in writing by Artform. It is recommended that you have your Drawing updated by Artform prior to attaching any Drawing to any builder agreement. Artform shall not be responsible for the misuse of or unauthorized alterations to any of its Drawings.



Depth 40.00 FT

Width 37.50 FT

Main

Future

2<sup>nd</sup> Unit

2324 FT **LIVING AREA BEDROOMS** 2324 FT Main 4 0 FT 0 Future 2<sup>nd</sup> Unit 0 FT 0

Height 27.83 FT

| BATHROOMS            | 2.5 |  |
|----------------------|-----|--|
| Main                 | 2.5 |  |
| Future               | 0   |  |
| 2 <sup>nd</sup> Unit | 0   |  |



# SIR ZACH - 1<sup>ST</sup> FLOOR 845.124.v6 GL

Side entry garage will require recalculation of framing.

\_



CLG HT SHOWN 9'-0" CLG HT POSSIBLE 8'-0"

<sup>\*</sup> Major Change Fee, see website plan page for cost

| F1 LIVING AREA       | 970 <sup>FT</sup>    | F1 BEDROOMS          | 0    | F1 BATHROOMS         | 0.5  |
|----------------------|----------------------|----------------------|------|----------------------|------|
| Main