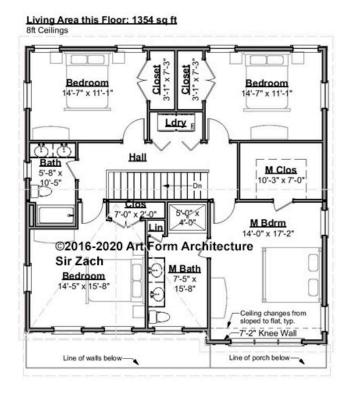

# SIR ZACH - 2<sup>ND</sup> FLOOR 845.124.v6 GL

Some features shown are optional. Your Purchase & Sale Agreement governs, whether items are labeled "optional" in this document or not.

#### CLG HT SHOWN 8'-0" CLG HT POSSIBLE 8'-0"

\* Major Change Fee, see website plan page for cost

| F1 LIVING AREA       | 1354 <sup>FT</sup>    | F1 BEDROOMS          | 4    | F1 BATHROOMS         | 2    |
|----------------------|-----------------------|----------------------|------|----------------------|------|
| Main                 | 1354.00 <sup>FT</sup> | Main                 | 4.00 | Main                 | 2.00 |
| Future               | 0.00 FT               | Future               | 0.00 | Future               | 0.00 |
| 2 <sup>nd</sup> Unit | 0.00 FT               | 2 <sup>nd</sup> Unit | 0.00 | 2 <sup>nd</sup> Unit | 0.00 |