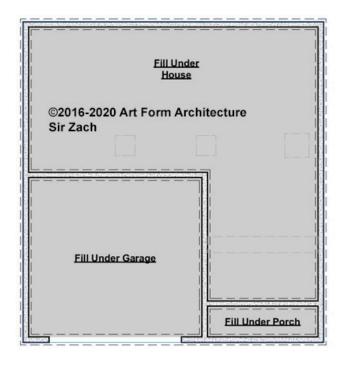

## SIR ZACH - BASEMENT 845.124.v6 GL

Some features shown are optional. Your Purchase & Sale Agreement governs, whether items are labeled "optional" in this document or not.

#### CLG HT SHOWN - CLG HT POSSIBLE -

\* Major Change Fee, see website plan page for cost

| F1 LIVING AREA       | 0 FT    | F1 BEDROOMS          | 0    | F1 BATHROOMS         | 0    |
|----------------------|---------|----------------------|------|----------------------|------|
| Main                 | 0.00 FT | Main                 | 0.00 | Main                 | 0.00 |
| Future               | 0.00 FT | Future               | 0.00 | Future               | 0.00 |
| 2 <sup>nd</sup> Unit | 0.00 FT | 2 <sup>nd</sup> Unit | 0.00 | 2 <sup>nd</sup> Unit | 0.00 |