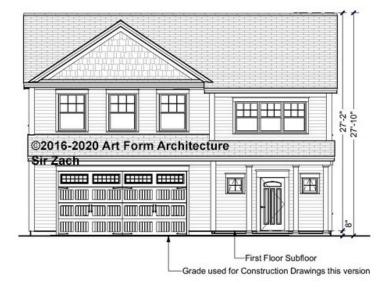

|



## SIR ZACH - BASEMENT 845.124.v6 GL

Some features shown are optional. Your Purchase & Sale Agreement governs, whether items are labeled "optional" in this document or not.



#### CLG HT SHOWN - CLG HT POSSIBLE -

\* Major Change Fee, see website plan page for cost

| F1 LIVING AREA       | 0 FT    | F1 BEDROOMS          | 0    | F1 BATHROOMS         | 0    |
|----------------------|---------|----------------------|------|----------------------|------|
| Main                 | 0.00 FT | Main                 | 0.00 | Main                 | 0.00 |
| Future               | 0.00 FT | Future               | 0.00 | Future               | 0.00 |
| 2 <sup>nd</sup> Unit | 0.00 FT | 2 <sup>nd</sup> Unit | 0.00 | 2 <sup>nd</sup> Unit | 0.00 |



# SIR ZACH - FRONT ELEVATION 845.124.v6 GL

\_





## SIR ZACH - RIGHT ELEVATION 845.124.v6 GL

\_





## SIR ZACH - REAR ELEVATION 845.124.v6 GL

\_





## SIR ZACH - LEFT ELEVATION 845.124.v6 GL

\_