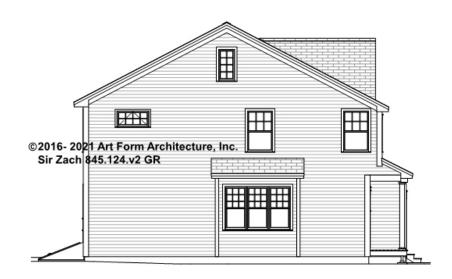

# SIR ZACH - LEFT ELEVATION 845.124.v2 GR

—

Some features shown are optional. Your Purchase & Sale Agreement governs, whether items are labeled "optional" in this document or not.

You may not build this Design without purchasing a License to Build (as defined in our Terms). Unauthorized changes are not permitted and violate copyright laws, which provide substantial penalties for infringement.