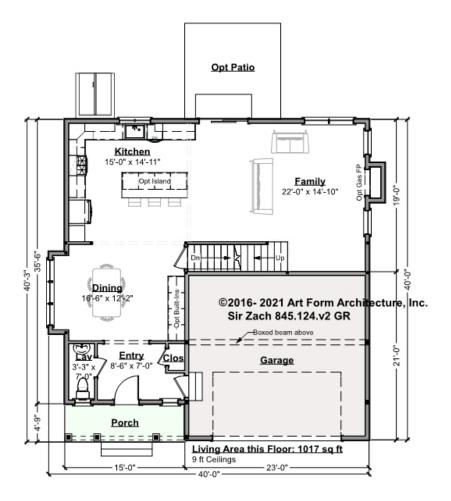

# SIR ZACH - 1<sup>ST</sup> FLOOR 845.124.v2 GR

Changing to side entry garage requires a Major Change to remove a structural post in that exterior wall. Although a singular garage door is used, a width of at least 16'-0" for the door is capable of fitting two vehicles, as well as having at least a 20'-0" wide garage.

\_\_\_\_

Some features shown are optional. Your Purchase & Sale Agreement governs, whether items are labeled "optional" in this document or not.

## CLG HT SHOWN 9'-0" CLG HT POSSIBLE 8'-0"

\* Major Change Fee, see website plan page for cost

| F1 LIVING AREA       | 1017 <sup>FT</sup> | F1 BEDROOMS          | 0    | F1 BATHROOMS         | 0.5  |
|----------------------|--------------------|----------------------|------|----------------------|------|
| Main                 | 1017.00 FT         | Main                 | 0.00 | Main                 | 0.50 |
| Future               | 0.00 <sup>FT</sup> | Future               | 0.00 | Future               | 0.00 |
| 2 <sup>nd</sup> Unit | 0.00 <sup>FT</sup> | 2 <sup>nd</sup> Unit | 0.00 | 2 <sup>nd</sup> Unit | 0.00 |