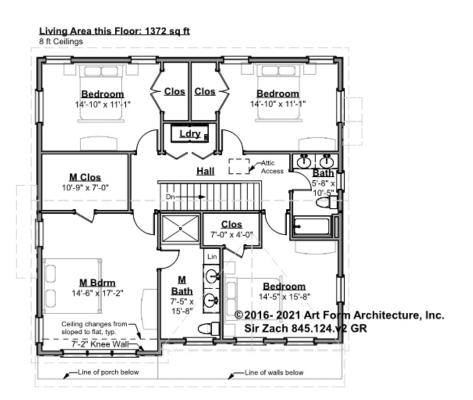

## SIR ZACH - 2<sup>ND</sup> FLOOR 845.124.v2 GR

\_

Some features shown are optional. Your Purchase & Sale Agreement governs, whether items are labeled "optional" in this document or not.

## CLG HT SHOWN 8'-0" CLG HT POSSIBLE 9'-0"

\* Major Change Fee, see website plan page for cost

| F1 LIVING AREA       | 1372 <sup>FT</sup> | F1 BEDROOMS          | 4    | F1 BATHROOMS         | 2    |
|----------------------|--------------------|----------------------|------|----------------------|------|
| Main                 | 1372.00 FT         | Main                 | 4.00 | Main                 | 2.00 |
| Future               | 0.00 <sup>FT</sup> | Future               | 0.00 | Future               | 0.00 |
| 2 <sup>nd</sup> Unit | 0.00 <sup>FT</sup> | 2 <sup>nd</sup> Unit | 0.00 | 2 <sup>nd</sup> Unit | 0.00 |