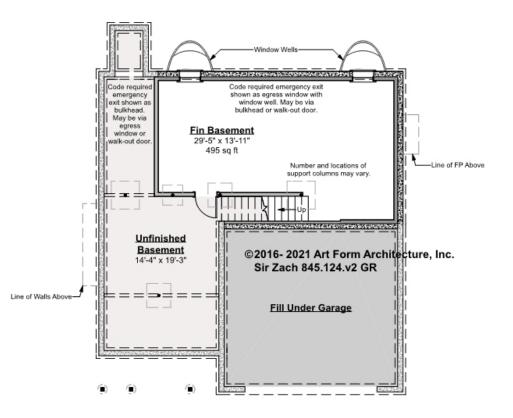

## SIR ZACH - BASEMENT 845.124.v2 GR

Note: finished basement area is NOT included in main or future Living Area, but IS shown on CDs. We don't list as Living Area in basements for our database so search doesn't mislead people.

\_

Some features shown are optional. Your Purchase & Sale Agreement governs, whether items are labeled "optional" in this document or not.

CLG HT SHOWN 7'-8" CLG HT POSSIBLE 9'-0"

\* Major Change Fee, see website plan page for cost

| F1 LIVING AREA       | 0 <sup>FT</sup>    | F1 BEDROOMS          | 0    | F1 BATHROOMS         | 0    |
|----------------------|--------------------|----------------------|------|----------------------|------|
| Main                 | 0.00 <sup>FT</sup> | Main                 | 0.00 | Main                 | 0.00 |
| Future               | 0.00 <sup>FT</sup> | Future               | 0.00 | Future               | 0.00 |
| 2 <sup>nd</sup> Unit | 0.00 <sup>ft</sup> | 2 <sup>nd</sup> Unit | 0.00 | 2 <sup>nd</sup> Unit | 0.00 |