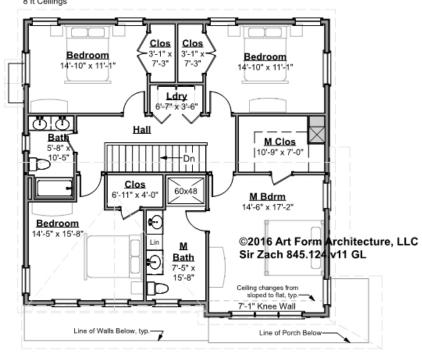

## SIR ZACH - 2<sup>ND</sup> FLOOR 845.124.v11 GL

Some features shown are optional. Your Purchase & Sale Agreement governs, whether items are labeled "optional" in this document or not.

#### Living Area this Floor: 1372 sq ft 8 ft Ceilings

### CLG HT SHOWN 8'-0" CLG HT POSSIBLE 9'-0"

\* Major Change Fee, see website plan page for cost

| F1 LIVING AREA       | 1372 <sup>FT</sup> | F1 BEDROOMS          | 4    | F1 BATHROOMS         | 2    |
|----------------------|--------------------|----------------------|------|----------------------|------|
| Main                 | 1372.00 FT         | Main                 | 4.00 | Main                 | 2.00 |
| Future               | 0.00 FT            | Future               | 0.00 | Future               | 0.00 |
| 2 <sup>nd</sup> Unit | 0.00 FT            | 2 <sup>nd</sup> Unit | 0.00 | 2 <sup>nd</sup> Unit | 0.00 |