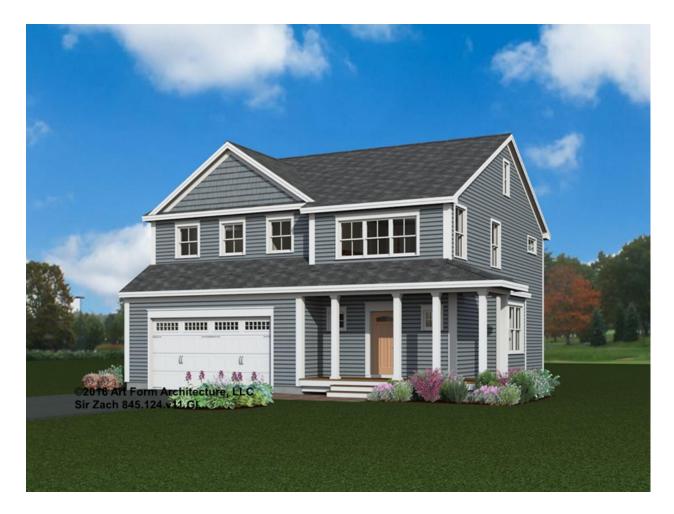

# SIR ZACH - FRONT ELEVATION 845.124.v11 GL

**Width** 43.00 <sup>FT</sup> **Depth** 40.00 <sup>FT</sup> **Height** 30.25 <sup>FT</sup>

| LIVING AREA          | 2389 <sup>FT</sup> | BEDROOMS             | 4 | BATHROOMS            | 2.5 |
|----------------------|--------------------|----------------------|---|----------------------|-----|
| Main                 | 2389 <sup>FT</sup> | Main                 | 4 | Main                 | 2.5 |
| Future               | 0 FT               | Future               | 0 | Future               | 0   |
| 2 <sup>nd</sup> Unit | 0 FT               | 2 <sup>nd</sup> Unit | 0 | 2 <sup>nd</sup> Unit | 0   |