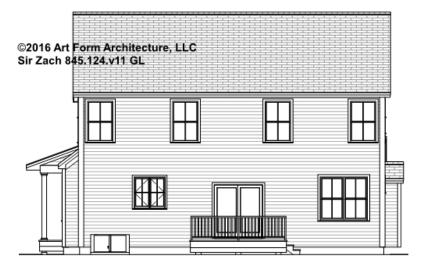

document or not.



### CLG HT SHOWN 7'-8" CLG HT POSSIBLE 10' & Up

\* Major Change Fee, see website plan page for cost

| F1 LIVING AREA       | 0 FT               | F1 BEDROOMS          | 0    | F1 BATHROOMS         | 0    |
|----------------------|--------------------|----------------------|------|----------------------|------|
| Main                 | 0.00 <sup>FT</sup> | Main                 | 0.00 | Main                 | 0.00 |
| Future               | 0.00 <sup>FT</sup> | Future               | 0.00 | Future               | 0.00 |
| 2 <sup>nd</sup> Unit | 0.00 <sup>FT</sup> | 2 <sup>nd</sup> Unit | 0.00 | 2 <sup>nd</sup> Unit | 0.00 |



# SIR ZACH - FRONT ELEVATION 845.124.v11 GL





# SIR ZACH - RIGHT ELEVATION 845.124.v11 GL

—





# SIR ZACH - REAR ELEVATION 845.124.v11 GL





## SIR ZACH - LEFT ELEVATION 845.124.v11 GL





## SIR ZACH - REAR RENDER 845.124.v11 GL