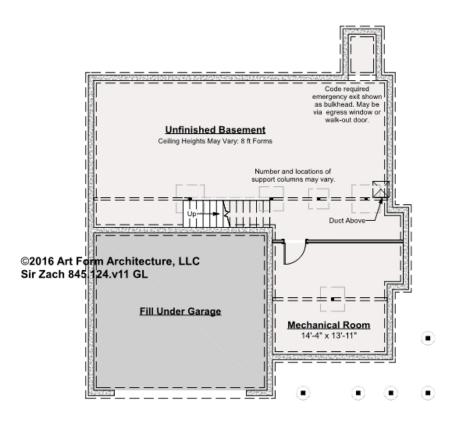

## SIR ZACH - BASEMENT 845.124.v11 GL

Some features shown are optional. Your Purchase & Sale Agreement governs, whether items are labeled "optional" in this document or not.

### CLG HT SHOWN 7'-8" CLG HT POSSIBLE 10' & Up

\* Major Change Fee, see website plan page for cost

| F1 LIVING AREA       | 0 FT               | F1 BEDROOMS          | 0    | F1 BATHROOMS         | 0    |
|----------------------|--------------------|----------------------|------|----------------------|------|
| Main                 | 0.00 <sup>FT</sup> | Main                 | 0.00 | Main                 | 0.00 |
| Future               | 0.00 <sup>FT</sup> | Future               | 0.00 | Future               | 0.00 |
| 2 <sup>nd</sup> Unit | 0.00 <sup>FT</sup> | 2 <sup>nd</sup> Unit | 0.00 | 2 <sup>nd</sup> Unit | 0.00 |