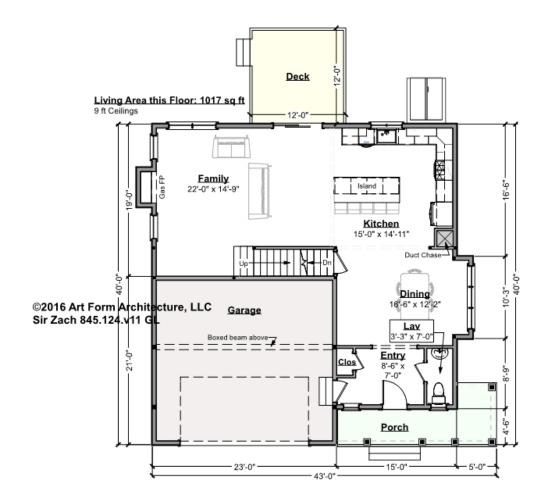

## SIR ZACH - 1<sup>ST</sup> FLOOR 845.124.v11 GL

To change to side entry garage, structural changes required.

\_

CLG HT SHOWN 9'-0" CLG HT POSSIBLE 8'-0"

<sup>\*</sup> Major Change Fee, see website plan page for cost

| F1 LIVING AREA       | 1017 <sup>FT</sup> | F1 BEDROOMS          | 0    | F1 BATHROOMS         | 0.5  |
|----------------------|--------------------|----------------------|------|----------------------|------|
| Main                 | 1017.00 FT         | Main                 | 0.00 | Main                 | 0.50 |
| Future               | 0.00 FT            | Future               | 0.00 | Future               | 0.00 |
| 2 <sup>nd</sup> Unit | 0.00 FT            | 2 <sup>nd</sup> Unit | 0.00 | 2 <sup>nd</sup> Unit | 0.00 |