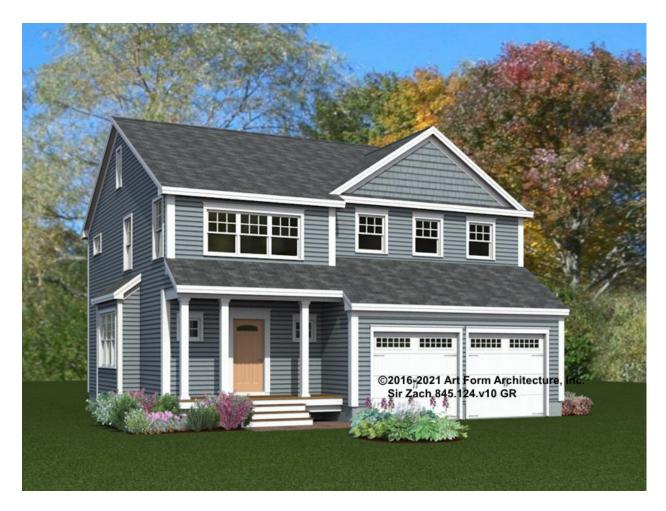

# SIR ZACH - FRONT ELEVATION 845.124.v10 GR

\_

Some features shown are optional. Your Purchase & Sale Agreement governs, whether items are labeled "optional" in this document or not.

CRS 845.124.v10 GR Sir Zac

| Width 40.00 FT | Depth 42.00 FT     | Height 30.83 FT |
|----------------|--------------------|-----------------|
| Triatil 10.00  | <b>Dopin</b> 12.00 | i ioigiit oo.oo |

| LIVING AREA          | 2389 <sup>FT</sup> | BEDROOMS             | 4 | BATHROOMS            | 2.5 |
|----------------------|--------------------|----------------------|---|----------------------|-----|
| Main                 | 2389 <sup>FT</sup> | Main                 | 3 | Main                 | 2.5 |
| Future               | 0 FT               | Future               | 1 | Future               | 0   |
| 2 <sup>nd</sup> Unit | 0 FT               | 2 <sup>nd</sup> Unit | 0 | 2 <sup>nd</sup> Unit | 0   |