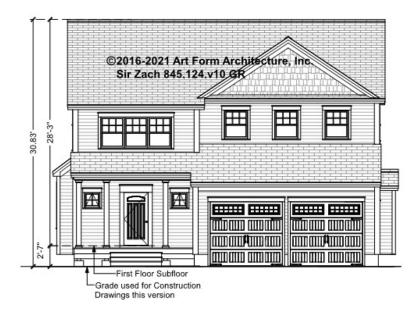

# SIR ZACH - FRONT ELEVATION 845.124.v10 GR

\_

Some features shown are optional. Your Purchase & Sale Agreement governs, whether items are labeled "optional" in this document or not.

CRS 845.124.v10 GR Sir Zac