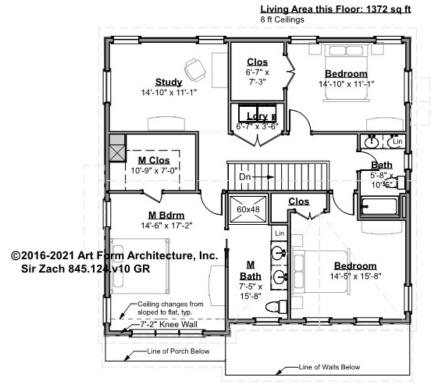

## SIR ZACH - 2<sup>ND</sup> FLOOR 845.124.v10 GR

Some features shown are optional. Your Purchase & Sale Agreement governs, whether items are labeled "optional" in this document or not.

ODS 9/15 19/1 v40 GD Sir Zool

CLG HT SHOWN 8'-0" CLG HT POSSIBLE 9'-0"

\* Major Change Fee, see website plan page for cost

| F1 LIVING AREA       | 1372 <sup>FT</sup> | F1 BEDROOMS          | 4    | F1 BATHROOMS         | 2    |
|----------------------|--------------------|----------------------|------|----------------------|------|
| Main                 | 1372.00 FT         | Main                 | 3.00 | Main                 | 2.00 |
| Future               | 0.00 FT            | Future               | 1.00 | Future               | 0.00 |
| 2 <sup>nd</sup> Unit | 0.00 FT            | 2 <sup>nd</sup> Unit | 0.00 | 2 <sup>nd</sup> Unit | 0.00 |