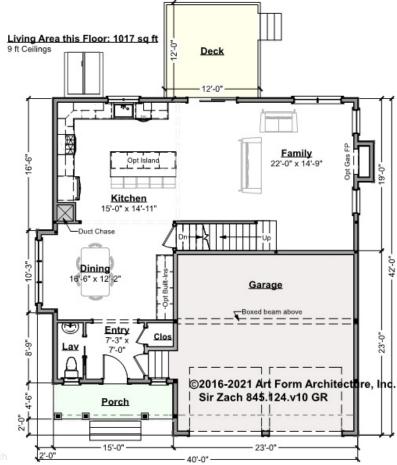

## SIR ZACH - 1<sup>ST</sup> FLOOR 845.124.v10 GR

Changing garage to side entry will require a structural change to transfer that post load, or move the beam.

Some features shown are optional. Your Purchase & Sale Agreement governs, whether items are labeled "optional" in this document or not.

RS 845.124.v10 GR Sir Zach

CLG HT SHOWN 9'-0" CLG HT POSSIBLE 8'-0"

\* Major Change Fee, see website plan page for cost

| F1 LIVING AREA       | 1017 <sup>FT</sup> | F1 BEDROOMS          | 0    | F1 BATHROOMS         | 0.5  |
|----------------------|--------------------|----------------------|------|----------------------|------|
| Main                 | 1017.00 FT         | Main                 | 0.00 | Main                 | 0.50 |
| Future               | 0.00 FT            | Future               | 0.00 | Future               | 0.00 |
| 2 <sup>nd</sup> Unit | 0.00 FT            | 2 <sup>nd</sup> Unit | 0.00 | 2 <sup>nd</sup> Unit | 0.00 |