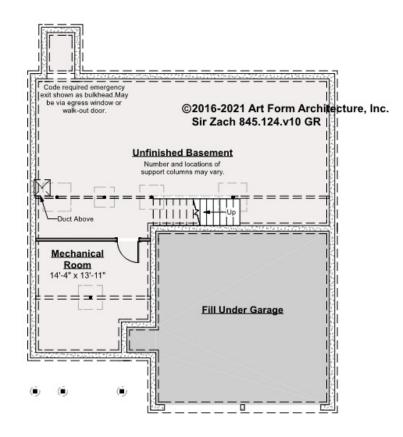

## SIR ZACH - BASEMENT 845.124.v10 GR

Some features shown are optional. Your Purchase & Sale Agreement governs, whether items are labeled "optional" in this document or not.

CRS 845.124.v10 GR Sir Zach

#### CLG HT SHOWN 7'-8" CLG HT POSSIBLE 9'-0"

\* Major Change Fee, see website plan page for cost

| F1 LIVING AREA       | 0 FT               | F1 BEDROOMS          | 0    | F1 BATHROOMS         | 0    |
|----------------------|--------------------|----------------------|------|----------------------|------|
| Main                 | 0.00 <sup>FT</sup> | Main                 | 0.00 | Main                 | 0.00 |
| Future               | 0.00 <sup>FT</sup> | Future               | 0.00 | Future               | 0.00 |
| 2 <sup>nd</sup> Unit | 0.00 <sup>FT</sup> | 2 <sup>nd</sup> Unit | 0.00 | 2 <sup>nd</sup> Unit | 0.00 |