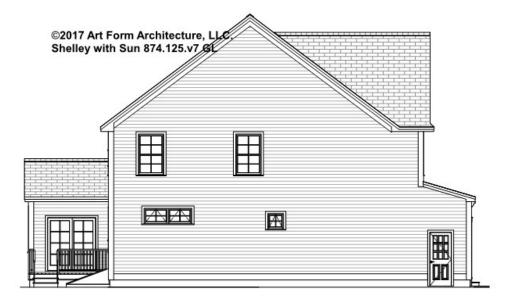

LG HT POSSIBLE 7'-8"

\* Major Change Fee, see website plan page for cost

| F1 LIVING AREA       | 0 <sup>FT</sup> | F1 BEDROOMS          | 0 | F1 BATHROOMS         | 0 |
|----------------------|-----------------|----------------------|---|----------------------|---|
| Main                 | FT              | Main                 |   | Main                 |   |
| Future               | FT              | Future               |   | Future               |   |
| 2 <sup>nd</sup> Unit | FT              | 2 <sup>nd</sup> Unit |   | 2 <sup>nd</sup> Unit |   |



## SHELLEY WITH SUN - FRONT ELEVATION 874.125.v7 GL

\_





## SHELLEY WITH SUN - RIGHT ELEVATION 874.125.v7 GL

—





## SHELLEY WITH SUN - REAR ELEVATION 874.125.v7 GL

\_





## SHELLEY WITH SUN - LEFT ELEVATION 874.125.v7 GL

\_





#### SHELLEY WITH SUN - REAR RENDER 874.125.v7 GL