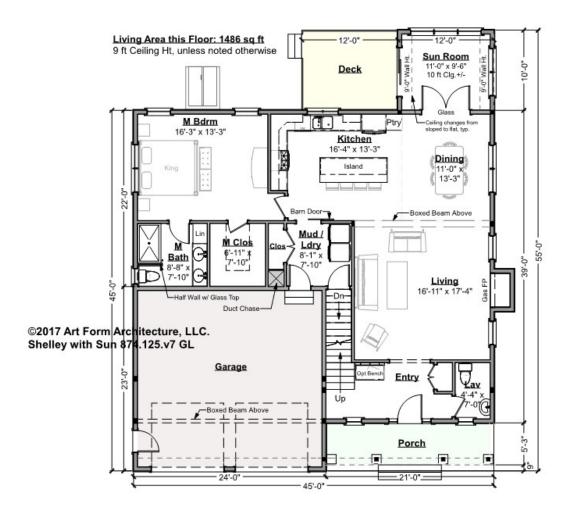

## SHELLEY WITH SUN - 1<sup>ST</sup> FLOOR 874.125.v7 GL

Some features shown are optional. Your Purchase & Sale Agreement governs, whether items are labeled "optional" in this document or not.

CLG HT SHOWN 9'-0" CLG HT POSSIBLE -

\* Major Change Fee, see website plan page for cost

| F1 LIVING AREA       | 1486 <sup>FT</sup>    | F1 BEDROOMS          | 1    | F1 BATHROOMS         | 1.5  |
|----------------------|-----------------------|----------------------|------|----------------------|------|
| Main                 | 1486.00 <sup>FT</sup> | Main                 | 1.00 | Main                 | 1.50 |
| Future               | FT                    | Future               |      | Future               |      |
| 2 <sup>nd</sup> Unit | FT                    | 2 <sup>nd</sup> Unit |      | 2 <sup>nd</sup> Unit |      |