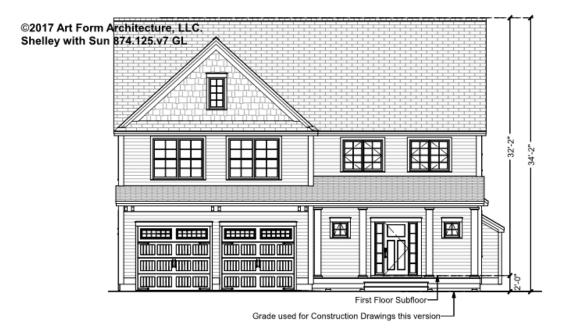

.v7 GL

\_

Some features shown are optional. Your Purchase & Sale Agreement governs, whether items are labeled "optional" in this document or not.



CLG HT SHOWN 8'-1" - 8'-11" CLG HT POSSIBLE 7'-8"

\* Major Change Fee, see website plan page for cost

| F1 LIVING AREA       | 0 <sup>FT</sup> | F1 BEDROOMS          | 0 | F1 BATHROOMS         | 0 |
|----------------------|-----------------|----------------------|---|----------------------|---|
| Main                 | FT              | Main                 |   | Main                 |   |
| Future               | FT              | Future               |   | Future               |   |
| 2 <sup>nd</sup> Unit | FT              | 2 <sup>nd</sup> Unit |   | 2 <sup>nd</sup> Unit |   |



## SHELLEY WITH SUN - FRONT ELEVATION 874.125.v7 GL

\_





## SHELLEY WITH SUN - RIGHT ELEVATION 874.125.v7 GL

—





## SHELLEY WITH SUN - REAR ELEVATION 874.125.v7 GL

\_





## SHELLEY WITH SUN - LEFT ELEVATION 874.125.v7 GL

\_





#### SHELLEY WITH SUN - REAR RENDER 874.125.v7 GL