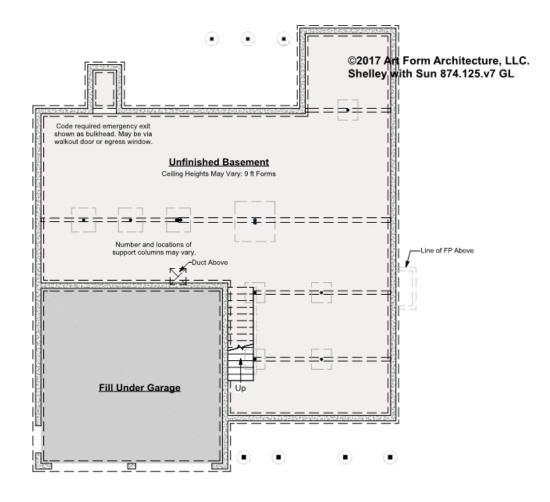

# SHELLEY WITH SUN - BASEMENT 874.125.v7 GL

\_

Some features shown are optional. Your Purchase & Sale Agreement governs, whether items are labeled "optional" in this document or not.

CLG HT SHOWN 8'-1" - 8'-11" CLG HT POSSIBLE 7'-8"

\* Major Change Fee, see website plan page for cost

| F1 LIVING AREA       | 0 <sup>FT</sup> | F1 BEDROOMS          | 0 | F1 BATHROOMS         | 0 |
|----------------------|-----------------|----------------------|---|----------------------|---|
| Main                 | FT              | Main                 |   | Main                 |   |
| Future               | FT              | Future               |   | Future               |   |
| 2 <sup>nd</sup> Unit | FT              | 2 <sup>nd</sup> Unit |   | 2 <sup>nd</sup> Unit |   |