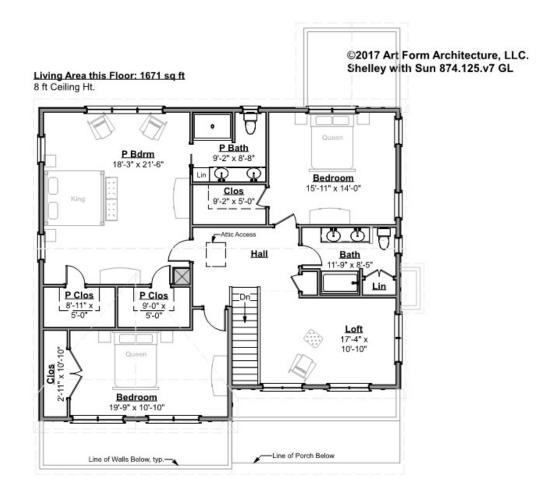

## SHELLEY WITH SUN - 2<sup>ND</sup> FLOOR 874.125.v7 GL

Some features shown are optional. Your Purchase & Sale Agreement governs, whether items are labeled "optional" in this document or not.

CLG HT SHOWN 8'-0" CLG HT POSSIBLE 9'-0"

\* Major Change Fee, see website plan page for cost

| F1 LIVING AREA       | 1671 <sup>FT</sup> | F1 BEDROOMS          | 3    | F1 BATHROOMS         | 2    |
|----------------------|--------------------|----------------------|------|----------------------|------|
| Main                 | 1671.00 FT         | Main                 | 3.00 | Main                 | 2.00 |
| Future               | FT                 | Future               |      | Future               |      |
| 2 <sup>nd</sup> Unit | FT                 | 2 <sup>nd</sup> Unit |      | 2 <sup>nd</sup> Unit |      |