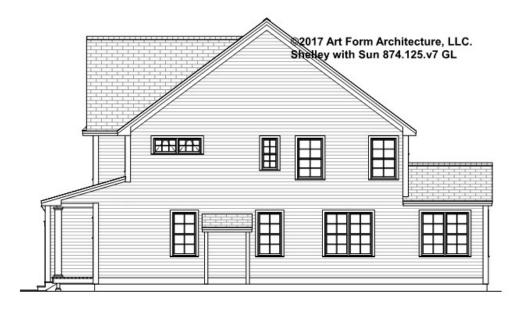

& Sale Agreement governs, whether items are labeled "optional" in this document or not.



CLG HT SHOWN 8'-1" - 8'-11" CLG HT POSSIBLE 7'-8"

\* Major Change Fee, see website plan page for cost

| F1 LIVING AREA       | 0 <sup>FT</sup> | F1 BEDROOMS          | 0 | F1 BATHROOMS         | 0 |
|----------------------|-----------------|----------------------|---|----------------------|---|
| Main                 | FT              | Main                 |   | Main                 |   |
| Future               | FT              | Future               |   | Future               |   |
| 2 <sup>nd</sup> Unit | FT              | 2 <sup>nd</sup> Unit |   | 2 <sup>nd</sup> Unit |   |



## SHELLEY WITH SUN - FRONT ELEVATION 874.125.v7 GL

\_





## SHELLEY WITH SUN - RIGHT ELEVATION 874.125.v7 GL

—





## SHELLEY WITH SUN - REAR ELEVATION 874.125.v7 GL

\_





## SHELLEY WITH SUN - LEFT ELEVATION 874.125.v7 GL

\_





#### SHELLEY WITH SUN - REAR RENDER 874.125.v7 GL