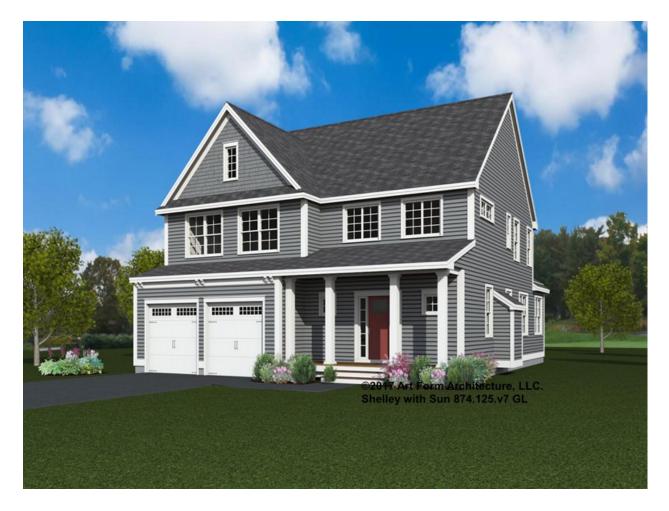

## SHELLEY WITH SUN - FRONT ELEVATION 874.125.v7 GL

\_

## SHELLEY WITH SUN - RIGHT ELEVATION 874.125.v7 GL

—

## SHELLEY WITH SUN - REAR ELEVATION 874.125.v7 GL

\_

## SHELLEY WITH SUN - LEFT ELEVATION 874.125.v7 GL

\_

#### SHELLEY WITH SUN - REAR RENDER 874.125.v7 GL