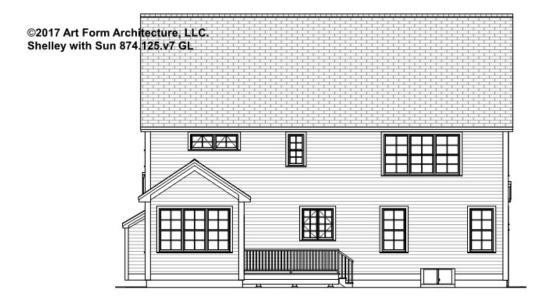

l" in this document or not.



CLG HT SHOWN 8'-1" - 8'-11" CLG HT POSSIBLE 7'-8"

\* Major Change Fee, see website plan page for cost

| F1 LIVING AREA       | 0 <sup>FT</sup> | F1 BEDROOMS          | 0 | F1 BATHROOMS         | 0 |
|----------------------|-----------------|----------------------|---|----------------------|---|
| Main                 | FT              | Main                 |   | Main                 |   |
| Future               | FT              | Future               |   | Future               |   |
| 2 <sup>nd</sup> Unit | FT              | 2 <sup>nd</sup> Unit |   | 2 <sup>nd</sup> Unit |   |



## SHELLEY WITH SUN - FRONT ELEVATION 874.125.v7 GL

\_





## SHELLEY WITH SUN - RIGHT ELEVATION 874.125.v7 GL

—





## SHELLEY WITH SUN - REAR ELEVATION 874.125.v7 GL

\_





## SHELLEY WITH SUN - LEFT ELEVATION 874.125.v7 GL

\_





#### SHELLEY WITH SUN - REAR RENDER 874.125.v7 GL