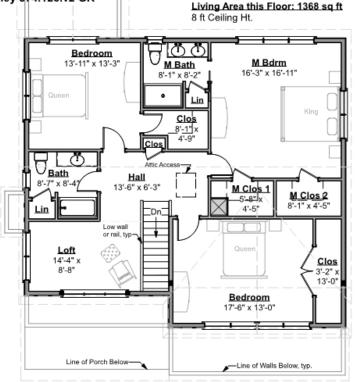

# SHELLEY WITH SUN - 2<sup>ND</sup> FLOOR 874.125.v2 GR

—

Some features shown are optional. Your Purchase & Sale Agreement governs, whether items are labeled "optional" in this document or not.

### CLG HT SHOWN 8'-0" CLG HT POSSIBLE 9'-0"

\* Major Change Fee, see website plan page for cost

| F1 LIVING AREA       | 1368 <sup>FT</sup> | F1 BEDROOMS          | 4    | F1 BATHROOMS         | 2    |
|----------------------|--------------------|----------------------|------|----------------------|------|
| Main                 | 1368.00 FT         | Main                 | 3.00 | Main                 | 2.00 |
| Future               | FT                 | Future               | 1.00 | Future               |      |
| 2 <sup>nd</sup> Unit | FT                 | 2 <sup>nd</sup> Unit |      | 2 <sup>nd</sup> Unit |      |