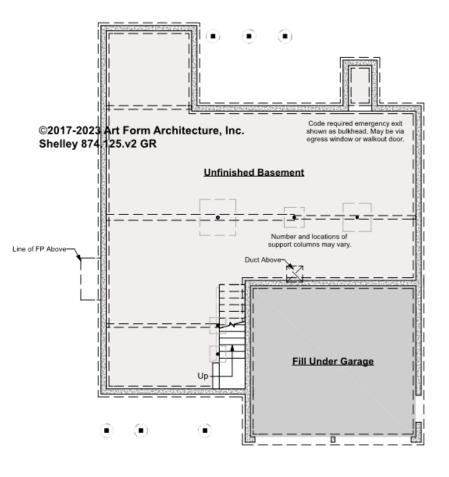

### SHELLEY WITH SUN - BASEMENT 874.125.v2 GR

Some features shown are optional. Your Purchase & Sale Agreement governs, whether items are labeled "optional" in this document or not.

CLG HT SHOWN 7'-8" CLG HT POSSIBLE 9'-0"

\* Major Change Fee, see website plan page for cost

| F1 LIVING AREA       | 0 <sup>FT</sup> | F1 BEDROOMS          | 0 | F1 BATHROOMS         | 0 |
|----------------------|-----------------|----------------------|---|----------------------|---|
| Main                 | FT              | Main                 |   | Main                 |   |
| Future               | FT              | Future               |   | Future               |   |
| 2 <sup>nd</sup> Unit | FT              | 2 <sup>nd</sup> Unit |   | 2 <sup>nd</sup> Unit |   |