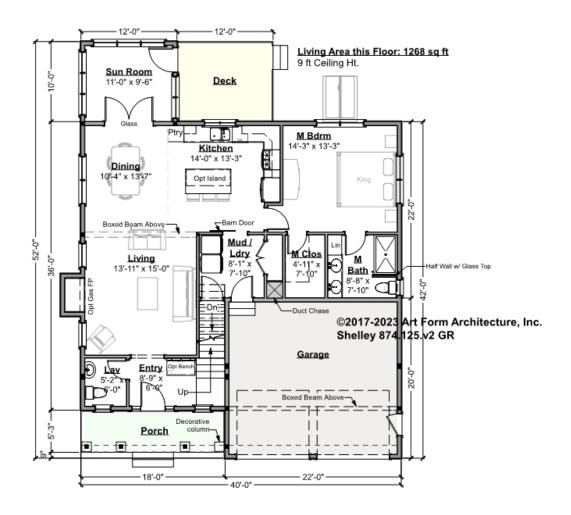

# SHELLEY WITH SUN - 1<sup>ST</sup> FLOOR 874.125.v2 GR

—

Some features shown are optional. Your Purchase & Sale Agreement governs, whether items are labeled "optional" in this document or not.

CLG HT SHOWN 9'-0" CLG HT POSSIBLE 8'-0"

\* Major Change Fee, see website plan page for cost

| F1 LIVING AREA       | 1268 <sup>FT</sup> | F1 BEDROOMS          | 1    | F1 BATHROOMS         | 1.5  |
|----------------------|--------------------|----------------------|------|----------------------|------|
| Main                 | 1268.00 FT         | Main                 | 1.00 | Main                 | 1.50 |
| Future               | FT                 | Future               |      | Future               |      |
| 2 <sup>nd</sup> Unit | FT                 | 2 <sup>nd</sup> Unit |      | 2 <sup>nd</sup> Unit |      |