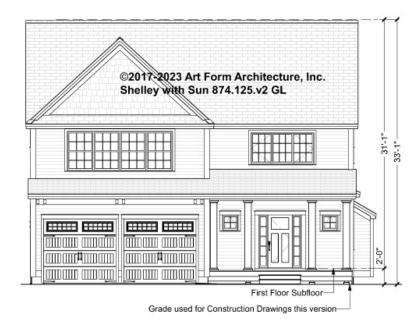

</sup> Unit |      | 2 <sup>nd</sup> Unit |      |



# SHELLEY WITH SUN - BASEMENT 874.125.v2 GL

Some features shown are optional. Your Purchase & Sale Agreement governs, whether items are labeled "optional" in this document or not.



CLG HT SHOWN 7'-8" CLG HT POSSIBLE 9'-0"

\* Major Change Fee, see website plan page for cost

| F1 LIVING AREA       | 0 FT | F1 BEDROOMS          | 0 | F1 BATHROOMS 0       |
|----------------------|------|----------------------|---|----------------------|
| Main                 | FT   | Main                 |   | Main                 |
| Future               | FT   | Future               |   | Future               |
| 2 <sup>nd</sup> Unit | FT   | 2 <sup>nd</sup> Unit |   | 2 <sup>nd</sup> Unit |



### SHELLEY WITH SUN - FRONT ELEVATION 874.125.v2 GL





### SHELLEY WITH SUN - RIGHT ELEVATION 874.125.v2 GL

\_





### SHELLEY WITH SUN - REAR ELEVATION 874.125.v2 GL

\_





### SHELLEY WITH SUN - LEFT ELEVATION 874.125.v2 GL

\_





#### SHELLEY WITH SUN - REAR RENDER 874.125.v2 GL