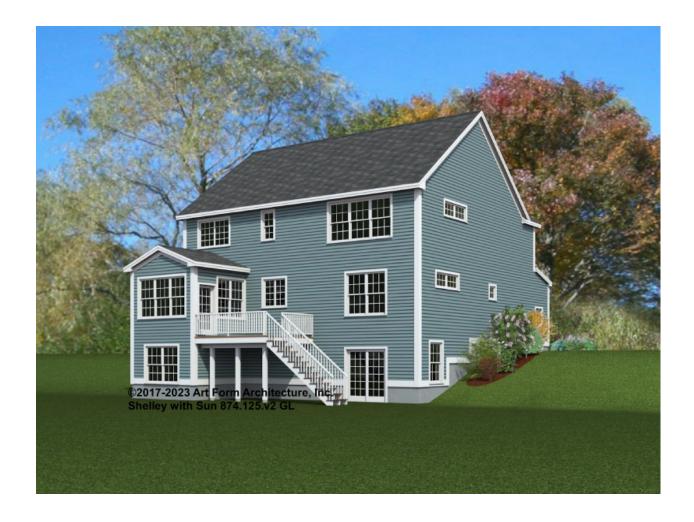

LG HT SHOWN 7'-8" CLG HT POSSIBLE 9'-0"

\* Major Change Fee, see website plan page for cost

| F1 LIVING AREA       | 0 FT | F1 BEDROOMS          | 0 | F1 BATHROOMS 0       |
|----------------------|------|----------------------|---|----------------------|
| Main                 | FT   | Main                 |   | Main                 |
| Future               | FT   | Future               |   | Future               |
| 2 <sup>nd</sup> Unit | FT   | 2 <sup>nd</sup> Unit |   | 2 <sup>nd</sup> Unit |



### SHELLEY WITH SUN - FRONT ELEVATION 874.125.v2 GL





### SHELLEY WITH SUN - RIGHT ELEVATION 874.125.v2 GL

\_





### SHELLEY WITH SUN - REAR ELEVATION 874.125.v2 GL

\_





### SHELLEY WITH SUN - LEFT ELEVATION 874.125.v2 GL

\_





#### SHELLEY WITH SUN - REAR RENDER 874.125.v2 GL