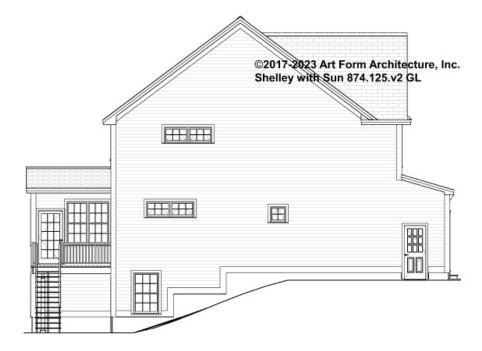

ms are labeled "optional" in this document or not.



CLG HT SHOWN 7'-8" CLG HT POSSIBLE 9'-0"

\* Major Change Fee, see website plan page for cost

| F1 LIVING AREA       | 0 FT | F1 BEDROOMS          | 0 | F1 BATHROOMS 0       |
|----------------------|------|----------------------|---|----------------------|
| Main                 | FT   | Main                 |   | Main                 |
| Future               | FT   | Future               |   | Future               |
| 2 <sup>nd</sup> Unit | FT   | 2 <sup>nd</sup> Unit |   | 2 <sup>nd</sup> Unit |



### SHELLEY WITH SUN - FRONT ELEVATION 874.125.v2 GL





### SHELLEY WITH SUN - RIGHT ELEVATION 874.125.v2 GL

\_





### SHELLEY WITH SUN - REAR ELEVATION 874.125.v2 GL

\_





### SHELLEY WITH SUN - LEFT ELEVATION 874.125.v2 GL

\_





#### SHELLEY WITH SUN - REAR RENDER 874.125.v2 GL