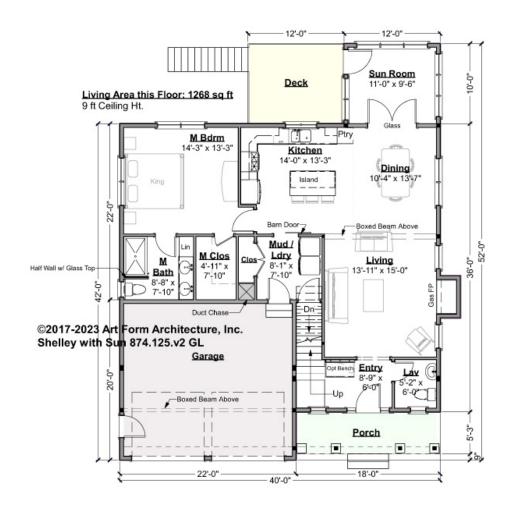

## SHELLEY WITH SUN - 1<sup>ST</sup> FLOOR 874.125.v2 GL

Some features shown are optional. Your Purchase & Sale Agreement governs, whether items are labeled "optional" in this document or not.

CLG HT SHOWN 9'-0" CLG HT POSSIBLE 8'-0"

\* Major Change Fee, see website plan page for cost

| F1 LIVING AREA       | 1268 <sup>FT</sup> | F1 BEDROOMS          | 1    | F1 BATHROOMS         | 1.5  |
|----------------------|--------------------|----------------------|------|----------------------|------|
| Main                 | 1268.00 FT         | Main                 | 1.00 | Main                 | 1.50 |
| Future               | FT                 | Future               |      | Future               |      |
| 2 <sup>nd</sup> Unit | FT                 | 2 <sup>nd</sup> Unit |      | 2 <sup>nd</sup> Unit |      |