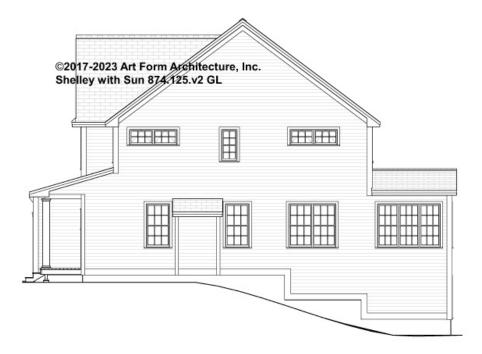

Y WITH SUN - BASEMENT 874.125.v2 GL

Some features shown are optional. Your Purchase & Sale Agreement governs, whether items are labeled "optional" in this document or not.



CLG HT SHOWN 7'-8" CLG HT POSSIBLE 9'-0"

\* Major Change Fee, see website plan page for cost

| F1 LIVING AREA       | 0 FT | F1 BEDROOMS          | 0 | F1 BATHROOMS 0       |
|----------------------|------|----------------------|---|----------------------|
| Main                 | FT   | Main                 |   | Main                 |
| Future               | FT   | Future               |   | Future               |
| 2 <sup>nd</sup> Unit | FT   | 2 <sup>nd</sup> Unit |   | 2 <sup>nd</sup> Unit |



### SHELLEY WITH SUN - FRONT ELEVATION 874.125.v2 GL





### SHELLEY WITH SUN - RIGHT ELEVATION 874.125.v2 GL

\_





### SHELLEY WITH SUN - REAR ELEVATION 874.125.v2 GL

\_





### SHELLEY WITH SUN - LEFT ELEVATION 874.125.v2 GL

\_





#### SHELLEY WITH SUN - REAR RENDER 874.125.v2 GL