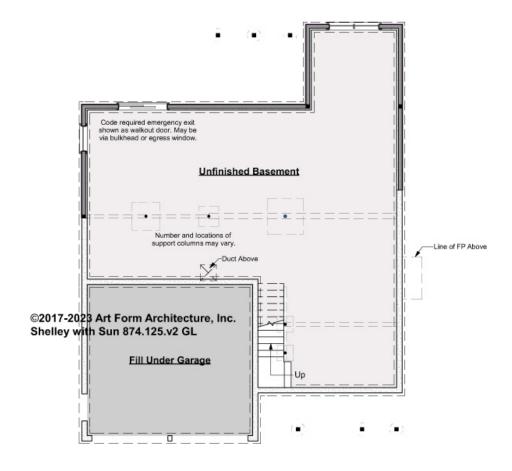

# SHELLEY WITH SUN - BASEMENT 874.125.v2 GL

Some features shown are optional. Your Purchase & Sale Agreement governs, whether items are labeled "optional" in this document or not.

CLG HT SHOWN 7'-8" CLG HT POSSIBLE 9'-0"

\* Major Change Fee, see website plan page for cost

| F1 LIVING AREA       | 0 FT | F1 BEDROOMS          | 0 | F1 BATHROOMS 0       |
|----------------------|------|----------------------|---|----------------------|
| Main                 | FT   | Main                 |   | Main                 |
| Future               | FT   | Future               |   | Future               |
| 2 <sup>nd</sup> Unit | FT   | 2 <sup>nd</sup> Unit |   | 2 <sup>nd</sup> Unit |