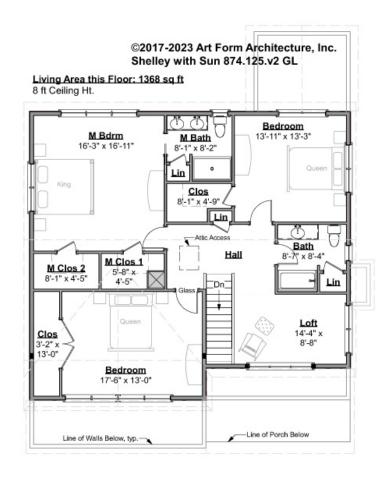

#### SHELLEY WITH SUN - 2<sup>ND</sup> FLOOR 874.125.v2 GL

Some features shown are optional. Your Purchase & Sale Agreement governs, whether items are labeled "optional" in this document or not.

CLG HT SHOWN 8'-0" CLG HT POSSIBLE 9'-0"

\* Major Change Fee, see website plan page for cost

| F1 LIVING AREA       | 1368 <sup>FT</sup> | F1 BEDROOMS          | 4    | F1 BATHROOMS         | 2    |
|----------------------|--------------------|----------------------|------|----------------------|------|
| Main                 | 1368.00 FT         | Main                 | 3.00 | Main                 | 2.00 |
| Future               | FT                 | Future               | 1.00 | Future               |      |
| 2 <sup>nd</sup> Unit | FT                 | 2 <sup>nd</sup> Unit |      | 2 <sup>nd</sup> Unit |      |