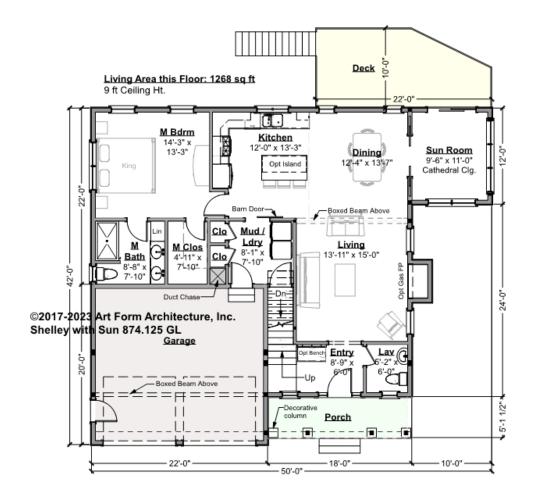

# SHELLEY WITH SUN - 1<sup>ST</sup> FLOOR 874.125 GL

Some features shown are optional. Your Purchase & Sale Agreement governs, whether items are labeled "optional" in this document or not.

CLG HT SHOWN 9'-0" CLG HT POSSIBLE 8'-0"

\* Major Change Fee, see website plan page for cost

| F1 LIVING AREA       | 1268 <sup>FT</sup>    | F1 BEDROOMS          | 2    | F1 BATHROOMS         | 1.5  |
|----------------------|-----------------------|----------------------|------|----------------------|------|
| Main                 | 1268.00 <sup>FT</sup> | Main                 | 1.00 | Main                 | 1.50 |
| Future               | FT                    | Future               | 1.00 | Future               |      |
| 2 <sup>nd</sup> Unit | FT                    | 2 <sup>nd</sup> Unit |      | 2 <sup>nd</sup> Unit |      |