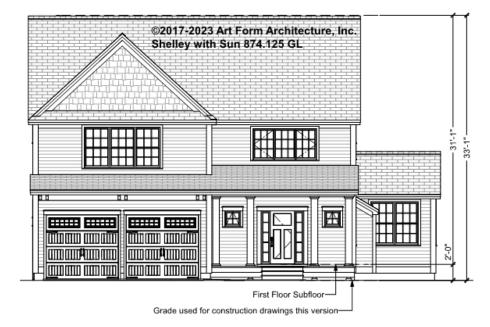

sup>nd</sup> Unit |      |

# SHELLEY WITH SUN - BASEMENT 874.125 GL

\_

Some features shown are optional. Your Purchase & Sale Agreement governs, whether items are labeled "optional" in this document or not.



#### CLG HT SHOWN 7'-8" CLG HT POSSIBLE 9'-0"

\* Major Change Fee, see website plan page for cost

| F1 LIVING AREA       | 0 FT | F1 BEDROOMS          | 0 | F1 BATHROOMS         | 0 |
|----------------------|------|----------------------|---|----------------------|---|
| Main                 | FT   | Main                 |   | Main                 |   |
| Future               | FT   | Future               |   | Future               |   |
| 2 <sup>nd</sup> Unit | FT   | 2 <sup>nd</sup> Unit |   | 2 <sup>nd</sup> Unit |   |



## SHELLEY WITH SUN - FRONT ELEVATION 874.125 GL

\_





### SHELLEY WITH SUN - RIGHT ELEVATION 874.125 GL

\_





## SHELLEY WITH SUN - REAR ELEVATION 874.125 GL





### SHELLEY WITH SUN - LEFT ELEVATION 874.125 GL

\_





### SHELLEY WITH SUN - REAR RENDER 874.125 GL