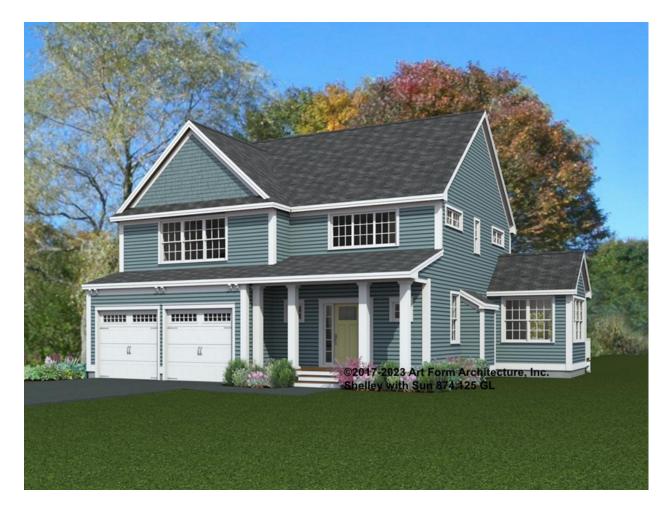

## SHELLEY WITH SUN - FRONT ELEVATION 874.125 GL

\_

### SHELLEY WITH SUN - REAR RENDER 874.125 GL