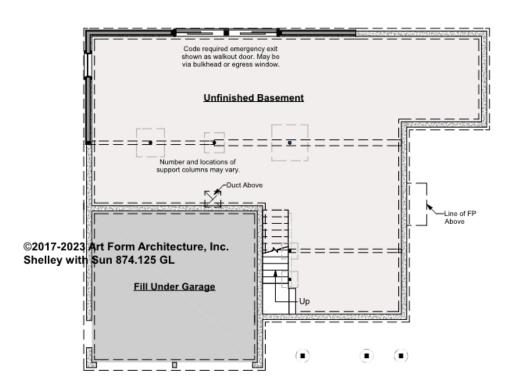

# SHELLEY WITH SUN - BASEMENT 874.125 GL

\_

Some features shown are optional. Your Purchase & Sale Agreement governs, whether items are labeled "optional" in this document or not.

#### CLG HT SHOWN 7'-8" CLG HT POSSIBLE 9'-0"

\* Major Change Fee, see website plan page for cost

| F1 LIVING AREA       | 0 FT | F1 BEDROOMS          | 0 | F1 BATHROOMS         | 0 |
|----------------------|------|----------------------|---|----------------------|---|
| Main                 | FT   | Main                 |   | Main                 |   |
| Future               | FT   | Future               |   | Future               |   |
| 2 <sup>nd</sup> Unit | FT   | 2 <sup>nd</sup> Unit |   | 2 <sup>nd</sup> Unit |   |