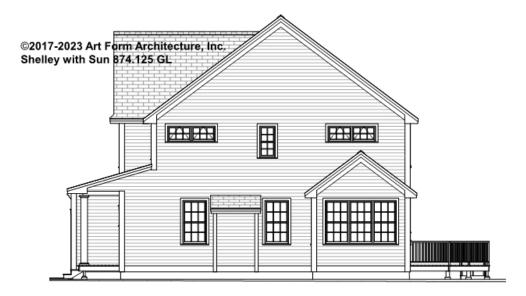

74.125 GL

\_

Some features shown are optional. Your Purchase & Sale Agreement governs, whether items are labeled "optional" in this document or not.



#### CLG HT SHOWN 7'-8" CLG HT POSSIBLE 9'-0"

\* Major Change Fee, see website plan page for cost

| F1 LIVING AREA       | 0 FT | F1 BEDROOMS          | 0 | F1 BATHROOMS         | 0 |
|----------------------|------|----------------------|---|----------------------|---|
| Main                 | FT   | Main                 |   | Main                 |   |
| Future               | FT   | Future               |   | Future               |   |
| 2 <sup>nd</sup> Unit | FT   | 2 <sup>nd</sup> Unit |   | 2 <sup>nd</sup> Unit |   |



## SHELLEY WITH SUN - FRONT ELEVATION 874.125 GL

\_





### SHELLEY WITH SUN - RIGHT ELEVATION 874.125 GL

\_





## SHELLEY WITH SUN - REAR ELEVATION 874.125 GL





### SHELLEY WITH SUN - LEFT ELEVATION 874.125 GL

\_





### SHELLEY WITH SUN - REAR RENDER 874.125 GL