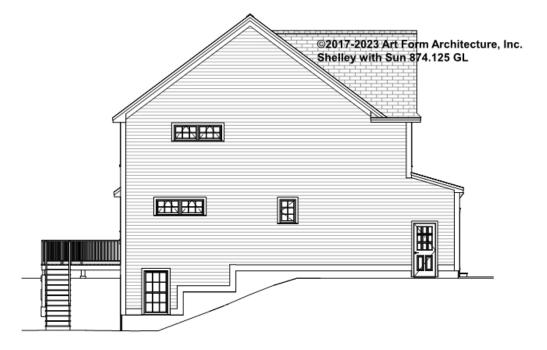

led "optional" in this document or not.



#### CLG HT SHOWN 7'-8" CLG HT POSSIBLE 9'-0"

\* Major Change Fee, see website plan page for cost

| F1 LIVING AREA       | 0 FT | F1 BEDROOMS          | 0 | F1 BATHROOMS         | 0 |
|----------------------|------|----------------------|---|----------------------|---|
| Main                 | FT   | Main                 |   | Main                 |   |
| Future               | FT   | Future               |   | Future               |   |
| 2 <sup>nd</sup> Unit | FT   | 2 <sup>nd</sup> Unit |   | 2 <sup>nd</sup> Unit |   |



## SHELLEY WITH SUN - FRONT ELEVATION 874.125 GL

\_





### SHELLEY WITH SUN - RIGHT ELEVATION 874.125 GL

\_





## SHELLEY WITH SUN - REAR ELEVATION 874.125 GL





### SHELLEY WITH SUN - LEFT ELEVATION 874.125 GL

\_





### SHELLEY WITH SUN - REAR RENDER 874.125 GL