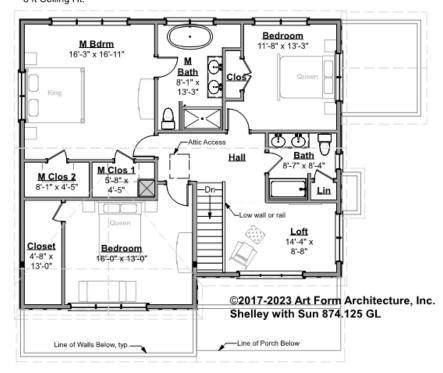

### SHELLEY WITH SUN - 2<sup>ND</sup> FLOOR 874.125 GL

Some features shown are optional. Your Purchase & Sale Agreement governs, whether items are labeled "optional" in this document or not.

#### Living Area this Floor: 1368 sq ft 8 ft Ceiling Ht.

#### CLG HT SHOWN 8'-0" CLG HT POSSIBLE 9'-0"

\* Major Change Fee, see website plan page for cost

| F1 LIVING AREA       | 1368 <sup>FT</sup> | F1 BEDROOMS          | 4    | F1 BATHROOMS         | 2    |
|----------------------|--------------------|----------------------|------|----------------------|------|
| Main                 | 1368.00 FT         | Main                 | 3.00 | Main                 | 2.00 |
| Future               | FT                 | Future               | 1.00 | Future               |      |
| 2 <sup>nd</sup> Unit | FT                 | 2 <sup>nd</sup> Unit |      | 2 <sup>nd</sup> Unit |      |