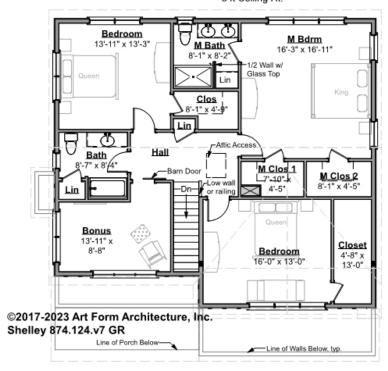

## SHELLEY - 2<sup>ND</sup> FLOOR 874.124.v7 GR

\_

Some features shown are optional. Your Purchase & Sale Agreement governs, whether items are labeled "optional" in this document or not.

#### CLG HT SHOWN 8'-0" CLG HT POSSIBLE 9'-0"

\* Major Change Fee, see website plan page for cost

| F1 LIVING AREA       | 1368 <sup>FT</sup> | F1 BEDROOMS          | 4    | F1 BATHROOMS         | 2    |
|----------------------|--------------------|----------------------|------|----------------------|------|
| Main                 | 1368.00 FT         | Main                 | 3.00 | Main                 | 2.00 |
| Future               | FT                 | Future               | 1.00 | Future               |      |
| 2 <sup>nd</sup> Unit | FT                 | 2 <sup>nd</sup> Unit |      | 2 <sup>nd</sup> Unit |      |