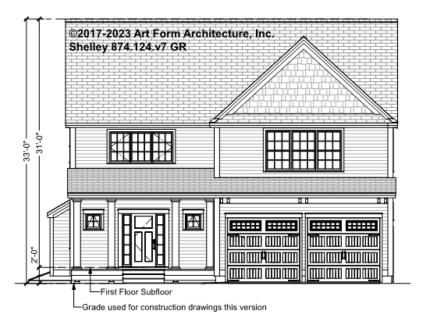

2 <sup>nd</sup> Unit |      |



### SHELLEY - BASEMENT 874.124.v7 GR

Some features shown are optional. Your Purchase & Sale Agreement governs, whether items are labeled "optional" in this document or not.



#### CLG HT SHOWN 8'-1" - 8'-11" CLG HT POSSIBLE 7'-8"

\* Major Change Fee, see website plan page for cost

| F1 LIVING AREA       | 0 FT | F1 BEDROOMS          | 0 | F1 BATHROOMS         | 0 |
|----------------------|------|----------------------|---|----------------------|---|
| Main                 | FT   | Main                 |   | Main                 |   |
| Future               | FT   | Future               |   | Future               |   |
| 2 <sup>nd</sup> Unit | FT   | 2 <sup>nd</sup> Unit |   | 2 <sup>nd</sup> Unit |   |



## SHELLEY - FRONT ELEVATION 874.124.v7 GR

\_





# SHELLEY - RIGHT ELEVATION 874.124.v7 GR

—





# SHELLEY - REAR ELEVATION 874.124.v7 GR

\_





## SHELLEY - LEFT ELEVATION 874.124.v7 GR





## SHELLEY - REAR RENDER 874.124.v7 GR