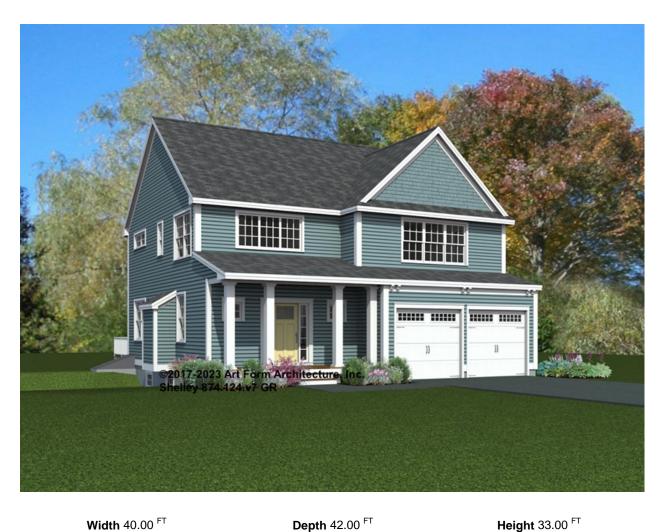

| Width 40.00 FT     | <b>Depth</b> 42.00 <sup>F</sup> |
|--------------------|---------------------------------|
| <b>wiath</b> 40.00 | <b>Deptn</b> 42.00              |

| BEDROOMS             | 6 | BATHROOMS            | 3.5 |
|----------------------|---|----------------------|-----|
| Main                 | 4 | Main                 | 3.5 |
| Future               | 2 | Future               | 0   |
| 2 <sup>nd</sup> Unit | 0 | 2 <sup>nd</sup> Unit | 0   |

| LIVING AREA          | 2516 <sup>FT</sup> |
|----------------------|--------------------|
| Main                 | 2516 <sup>FT</sup> |
| Future               | 0 FT               |
| 2 <sup>nd</sup> Unit | 0 FT               |

## SHELLEY - FRONT ELEVATION 874.124.v7 GR

\_