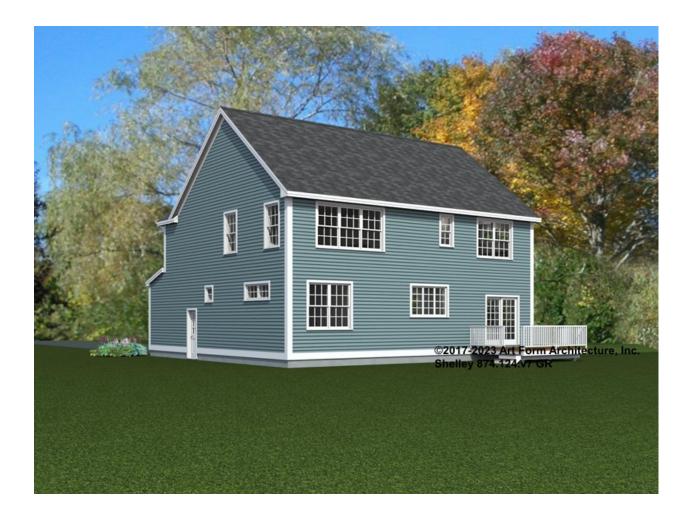

ocument or not.



#### CLG HT SHOWN 8'-1" - 8'-11" CLG HT POSSIBLE 7'-8"

\* Major Change Fee, see website plan page for cost

| F1 LIVING AREA       | 0 FT | F1 BEDROOMS          | 0 | F1 BATHROOMS         | 0 |
|----------------------|------|----------------------|---|----------------------|---|
| Main                 | FT   | Main                 |   | Main                 |   |
| Future               | FT   | Future               |   | Future               |   |
| 2 <sup>nd</sup> Unit | FT   | 2 <sup>nd</sup> Unit |   | 2 <sup>nd</sup> Unit |   |



## SHELLEY - FRONT ELEVATION 874.124.v7 GR

\_





# SHELLEY - RIGHT ELEVATION 874.124.v7 GR

—





# SHELLEY - REAR ELEVATION 874.124.v7 GR

\_





## SHELLEY - LEFT ELEVATION 874.124.v7 GR





## SHELLEY - REAR RENDER 874.124.v7 GR