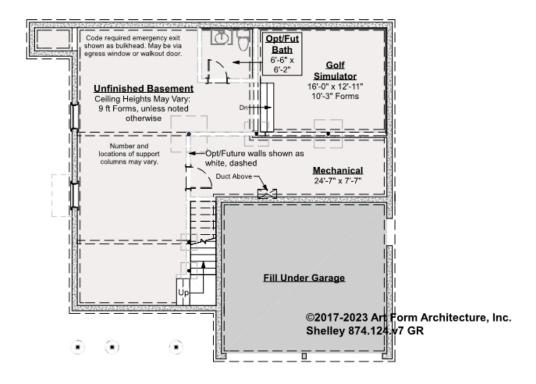

### SHELLEY - BASEMENT 874.124.v7 GR

Some features shown are optional. Your Purchase & Sale Agreement governs, whether items are labeled "optional" in this document or not.

#### CLG HT SHOWN 8'-1" - 8'-11" CLG HT POSSIBLE 7'-8"

\* Major Change Fee, see website plan page for cost

| F1 LIVING AREA       | 0 FT | F1 BEDROOMS          | 0 | F1 BATHROOMS         | 0 |
|----------------------|------|----------------------|---|----------------------|---|
| Main                 | FT   | Main                 |   | Main                 |   |
| Future               | FT   | Future               |   | Future               |   |
| 2 <sup>nd</sup> Unit | FT   | 2 <sup>nd</sup> Unit |   | 2 <sup>nd</sup> Unit |   |