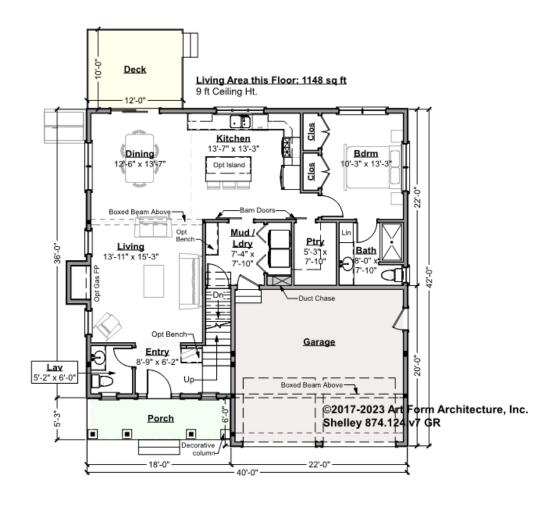

## SHELLEY - 1<sup>ST</sup> FLOOR 874.124.v7 GR

\_

CLG HT SHOWN 9'-0" CLG HT POSSIBLE 8'-0"

<sup>\*</sup> Major Change Fee, see website plan page for cost

| F1 LIVING AREA       | 1148 <sup>FT</sup> | F1 BEDROOMS          | 2    | F1 BATHROOMS         | 1.5  |
|----------------------|--------------------|----------------------|------|----------------------|------|
| Main                 | 1148.00 FT         | Main                 | 1.00 | Main                 | 1.50 |
| Future               | FT                 | Future               | 1.00 | Future               |      |
| 2 <sup>nd</sup> Unit | FT                 | 2 <sup>nd</sup> Unit |      | 2 <sup>nd</sup> Unit |      |

#### Living Area this Floor: 1368 sq ft 8 ft Ceiling Ht.