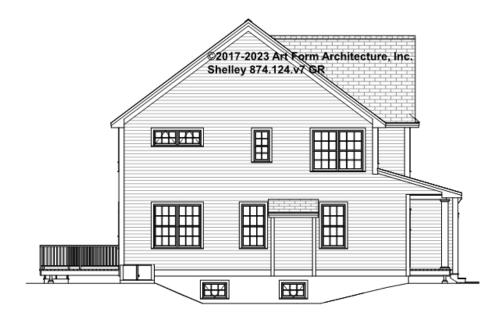

ether items are labeled "optional" in this document or not.



#### CLG HT SHOWN 8'-1" - 8'-11" CLG HT POSSIBLE 7'-8"

\* Major Change Fee, see website plan page for cost

| F1 LIVING AREA       | 0 FT | F1 BEDROOMS          | 0 | F1 BATHROOMS         | 0 |
|----------------------|------|----------------------|---|----------------------|---|
| Main                 | FT   | Main                 |   | Main                 |   |
| Future               | FT   | Future               |   | Future               |   |
| 2 <sup>nd</sup> Unit | FT   | 2 <sup>nd</sup> Unit |   | 2 <sup>nd</sup> Unit |   |



## SHELLEY - FRONT ELEVATION 874.124.v7 GR

\_





# SHELLEY - RIGHT ELEVATION 874.124.v7 GR

—





# SHELLEY - REAR ELEVATION 874.124.v7 GR

\_





## SHELLEY - LEFT ELEVATION 874.124.v7 GR





## SHELLEY - REAR RENDER 874.124.v7 GR