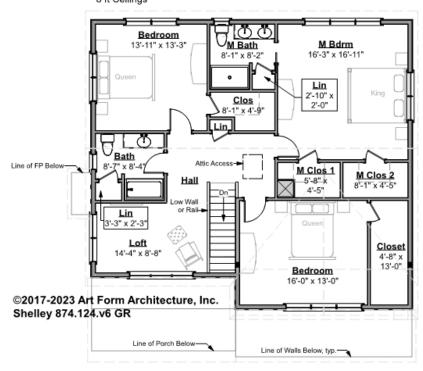

# SHELLEY - 2<sup>ND</sup> FLOOR 874.124.v6 GR

\_

Some features shown are optional. Your Purchase & Sale Agreement governs, whether items are labeled "optional" in this document or not.

#### Living Area this Floor: 1368 sq ft 8 ft Ceilings

#### CLG HT SHOWN 8'-0" CLG HT POSSIBLE 9'-0"

\* Major Change Fee, see website plan page for cost

| F1 LIVING AREA       | 1368 <sup>FT</sup> | F1 BEDROOMS          | 4    | F1 BATHROOMS         | 2    |
|----------------------|--------------------|----------------------|------|----------------------|------|
| Main                 | 1368.00 FT         | Main                 | 3.00 | Main                 | 2.00 |
| Future               | FT                 | Future               | 1.00 | Future               |      |
| 2 <sup>nd</sup> Unit | FT                 | 2 <sup>nd</sup> Unit |      | 2 <sup>nd</sup> Unit |      |