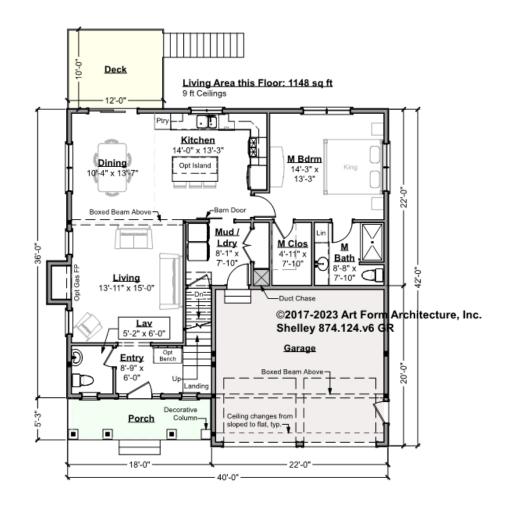

## SHELLEY - 1<sup>ST</sup> FLOOR 874.124.v6 GR

\_

Some features shown are optional. Your Purchase & Sale Agreement governs, whether items are labeled "optional" in this document or not.

CLG HT SHOWN 9'-0" CLG HT POSSIBLE 8'-0"

\* Major Change Fee, see website plan page for cost

| F1 LIVING AREA       | 1148 <sup>FT</sup>    | F1 BEDROOMS          | 1    | F1 BATHROOMS         | 1.5  |
|----------------------|-----------------------|----------------------|------|----------------------|------|
| Main                 | 1148.00 <sup>FT</sup> | Main                 | 1.00 | Main                 | 1.50 |
| Future               | FT                    | Future               |      | Future               |      |
| 2 <sup>nd</sup> Unit | FT                    | 2 <sup>nd</sup> Unit |      | 2 <sup>nd</sup> Unit |      |