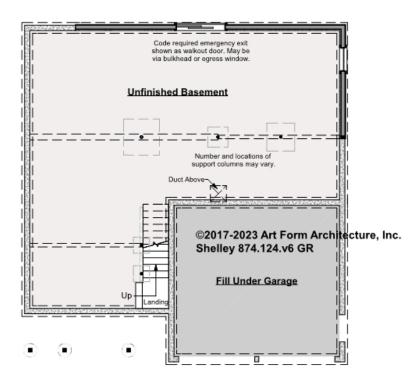

### SHELLEY - BASEMENT 874.124.v6 GR

\_

Some features shown are optional. Your Purchase & Sale Agreement governs, whether items are labeled "optional" in this document or not.

#### CLG HT SHOWN 7'-8" CLG HT POSSIBLE 9'-0"

\* Major Change Fee, see website plan page for cost

| F1 LIVING AREA       | 0 <sup>FT</sup> | F1 BEDROOMS          | 0 | F1 BATHROOMS         | 0 |
|----------------------|-----------------|----------------------|---|----------------------|---|
| Main                 | FT              | Main                 |   | Main                 |   |
| Future               | FT              | Future               |   | Future               |   |
| 2 <sup>nd</sup> Unit | FT              | 2 <sup>nd</sup> Unit |   | 2 <sup>nd</sup> Unit |   |