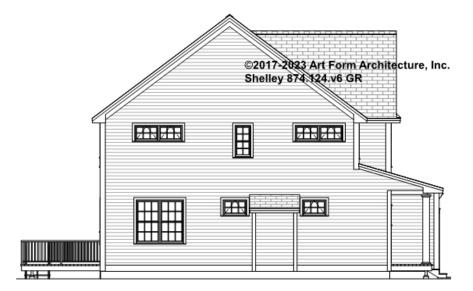

ment or not.



#### CLG HT SHOWN 7'-8" CLG HT POSSIBLE 9'-0"

\* Major Change Fee, see website plan page for cost

| F1 LIVING AREA       | 0 <sup>FT</sup> | F1 BEDROOMS          | 0 | F1 BATHROOMS         | 0 |
|----------------------|-----------------|----------------------|---|----------------------|---|
| Main                 | FT              | Main                 |   | Main                 |   |
| Future               | FT              | Future               |   | Future               |   |
| 2 <sup>nd</sup> Unit | FT              | 2 <sup>nd</sup> Unit |   | 2 <sup>nd</sup> Unit |   |



# SHELLEY - FRONT ELEVATION 874.124.v6 GR

\_





## SHELLEY - RIGHT ELEVATION 874.124.v6 GR

\_





## SHELLEY - REAR ELEVATION 874.124.v6 GR

—





## SHELLEY - LEFT ELEVATION 874.124.v6 GR