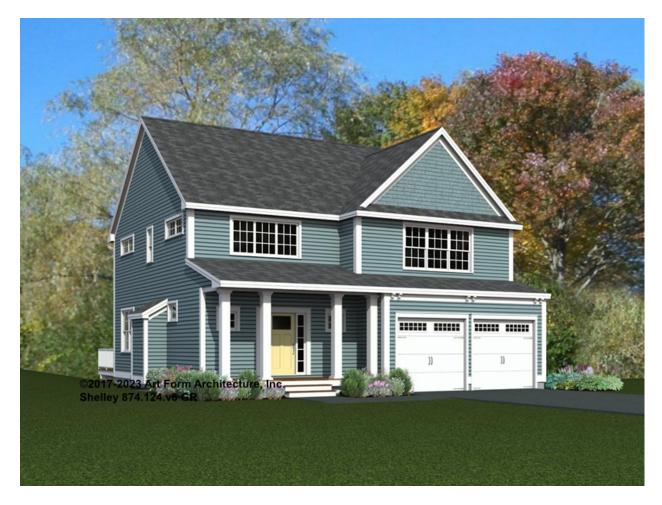

## **SHELLEY** 874.124.v6 GR

In addition to our Terms and Conditions (the "Terms"), please be aware of the following:

Art Form Architecture, LLC ("Artform") requires that our Drawings be built substantially as designed. Artform will not be obligated by or liable for use of this design with markups as part of any builder agreement. While we attempt to accommodate where possible and reasonable, and where the changes do not denigrate our design, any and all changes to Drawings must be approved in writing by Artform. It is recommended that you have your Drawing updated by Artform prior to attaching any Drawing to any builder agreement. Artform shall not be responsible for the misuse of or unauthorized alterations to any of its Drawings.



| Width 40.00 FT | Depth 42.00 FT | Height 33.08 FT |
|----------------|----------------|-----------------|
| WIGHT TO.00    | Deptil 72.00   | Height 55.00    |

| LIVING AREA          | 2516 <sup>FT</sup> | BEDROOMS             | 5 | BATHROOMS            | 3.5 |
|----------------------|--------------------|----------------------|---|----------------------|-----|
| Main                 | 2516 FT            | Main                 | 4 | Main                 | 3.5 |
| Future               | 0 FT               | Future               | 1 | Future               | 0   |
| 2 <sup>nd</sup> Unit | 0 FT               | 2 <sup>nd</sup> Unit | 0 | 2 <sup>nd</sup> Unit | 0   |



## SHELLEY - 1<sup>ST</sup> FLOOR 874.124.v6 GR

\_

Some features shown are optional. Your Purchase & Sale Agreement gove