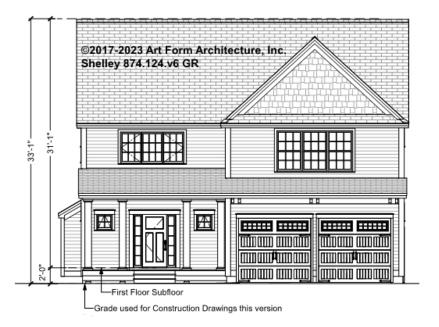

SEMENT 874.124.v6 GR

\_

Some features shown are optional. Your Purchase & Sale Agreement governs, whether items are labeled "optional" in this document or not.



#### CLG HT SHOWN 7'-8" CLG HT POSSIBLE 9'-0"

\* Major Change Fee, see website plan page for cost

| F1 LIVING AREA       | 0 <sup>FT</sup> | F1 BEDROOMS          | 0 | F1 BATHROOMS         | 0 |
|----------------------|-----------------|----------------------|---|----------------------|---|
| Main                 | FT              | Main                 |   | Main                 |   |
| Future               | FT              | Future               |   | Future               |   |
| 2 <sup>nd</sup> Unit | FT              | 2 <sup>nd</sup> Unit |   | 2 <sup>nd</sup> Unit |   |



# SHELLEY - FRONT ELEVATION 874.124.v6 GR

\_





## SHELLEY - RIGHT ELEVATION 874.124.v6 GR

\_





## SHELLEY - REAR ELEVATION 874.124.v6 GR

—





## SHELLEY - LEFT ELEVATION 874.124.v6 GR