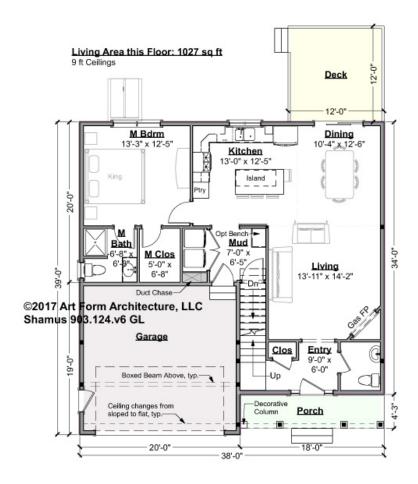

#### SHAMUS - 1<sup>ST</sup> FLOOR 903.124.v6 GL

Some features shown are optional. Your Purchase & Sale Agreement governs, whether items are labeled "optional" in this document or not.

CLG HT SHOWN 9'-0" CLG HT POSSIBLE 8'-0"

\* Major Change Fee, see website plan page for cost

| F1 LIVING AREA       | 1027 <sup>FT</sup> | F1 BEDROOMS          | 1    | F1 BATHROOMS         | 1.5  |
|----------------------|--------------------|----------------------|------|----------------------|------|
| Main                 | 1027.00 FT         | Main                 | 1.00 | Main                 | 1.50 |
| Future               | FT                 | Future               |      | Future               |      |
| 2 <sup>nd</sup> Unit | FT                 | 2 <sup>nd</sup> Unit |      | 2 <sup>nd</sup> Unit |      |