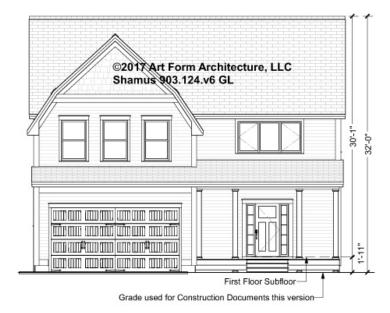

p> Unit |      | 2 <sup>nd</sup> Unit |      |



#### SHAMUS - BASEMENT 903.124.v6 GL

Some features shown are optional. Your Purchase & Sale Agreement governs, whether items are labeled "optional" in this document or not.



CLG HT SHOWN 7'-8" CLG HT POSSIBLE 10' & Up

\* Major Change Fee, see website plan page for cost

| F1 LIVING AREA       | 0 FT | F1 BEDROOMS          | 0 | F1 BATHROOMS         | 0 |
|----------------------|------|----------------------|---|----------------------|---|
| Main                 | FT   | Main                 |   | Main                 |   |
| Future               | FT   | Future               |   | Future               |   |
| 2 <sup>nd</sup> Unit | FT   | 2 <sup>nd</sup> Unit |   | 2 <sup>nd</sup> Unit |   |



# SHAMUS - FRONT ELEVATION 903.124.v6 GL





# SHAMUS - RIGHT ELEVATION 903.124.v6 GL





# SHAMUS - REAR ELEVATION 903.124.v6 GL

\_





# SHAMUS - LEFT ELEVATION 903.124.v6 GL





#### SHAMUS - REAR RENDER 903.124.v6 GL