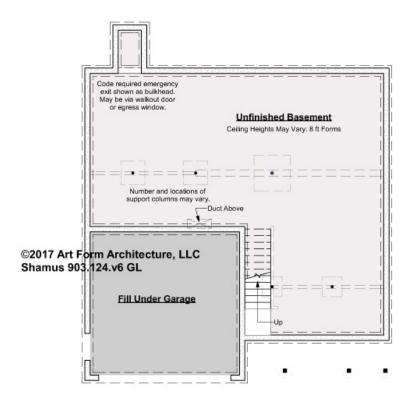

#### SHAMUS - BASEMENT 903.124.v6 GL

Some features shown are optional. Your Purchase & Sale Agreement governs, whether items are labeled "optional" in this document or not.

CLG HT SHOWN 7'-8" CLG HT POSSIBLE 10' & Up

\* Major Change Fee, see website plan page for cost

| F1 LIVING AREA       | 0 FT | F1 BEDROOMS          | 0 | F1 BATHROOMS         | 0 |
|----------------------|------|----------------------|---|----------------------|---|
| Main                 | FT   | Main                 |   | Main                 |   |
| Future               | FT   | Future               |   | Future               |   |
| 2 <sup>nd</sup> Unit | FT   | 2 <sup>nd</sup> Unit |   | 2 <sup>nd</sup> Unit |   |