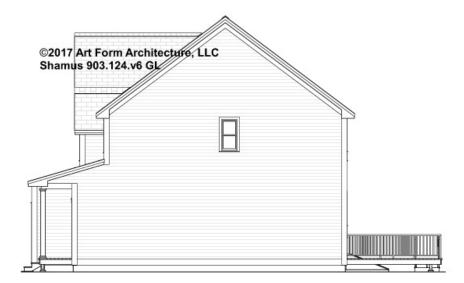

#### SHAMUS - BASEMENT 903.124.v6 GL

Some features shown are optional. Your Purchase & Sale Agreement governs, whether items are labeled "optional" in this document or not.



CLG HT SHOWN 7'-8" CLG HT POSSIBLE 10' & Up

\* Major Change Fee, see website plan page for cost

| F1 LIVING AREA       | 0 FT | F1 BEDROOMS          | 0 | F1 BATHROOMS         | 0 |
|----------------------|------|----------------------|---|----------------------|---|
| Main                 | FT   | Main                 |   | Main                 |   |
| Future               | FT   | Future               |   | Future               |   |
| 2 <sup>nd</sup> Unit | FT   | 2 <sup>nd</sup> Unit |   | 2 <sup>nd</sup> Unit |   |



# SHAMUS - FRONT ELEVATION 903.124.v6 GL





# SHAMUS - RIGHT ELEVATION 903.124.v6 GL





# SHAMUS - REAR ELEVATION 903.124.v6 GL

\_





# SHAMUS - LEFT ELEVATION 903.124.v6 GL





#### SHAMUS - REAR RENDER 903.124.v6 GL