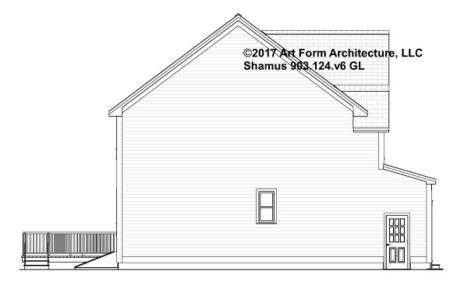

le Agreement governs, whether items are labeled "optional" in this document or not.



CLG HT SHOWN 7'-8" CLG HT POSSIBLE 10' & Up

\* Major Change Fee, see website plan page for cost

| F1 LIVING AREA       | 0 FT | F1 BEDROOMS          | 0 | F1 BATHROOMS         | 0 |
|----------------------|------|----------------------|---|----------------------|---|
| Main                 | FT   | Main                 |   | Main                 |   |
| Future               | FT   | Future               |   | Future               |   |
| 2 <sup>nd</sup> Unit | FT   | 2 <sup>nd</sup> Unit |   | 2 <sup>nd</sup> Unit |   |



# SHAMUS - FRONT ELEVATION 903.124.v6 GL





# SHAMUS - RIGHT ELEVATION 903.124.v6 GL





# SHAMUS - REAR ELEVATION 903.124.v6 GL

\_





# SHAMUS - LEFT ELEVATION 903.124.v6 GL





#### SHAMUS - REAR RENDER 903.124.v6 GL