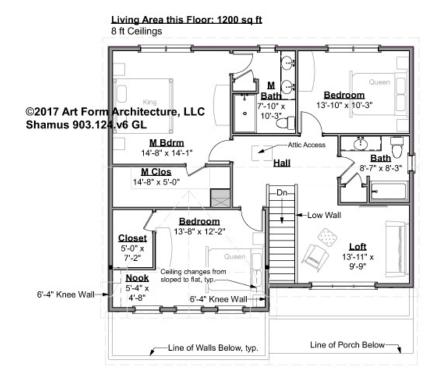

#### SHAMUS - 2<sup>ND</sup> FLOOR 903.124.v6 GL

Some features shown are optional. Your Purchase & Sale Agreement governs, whether items are labeled "optional" in this document or not.

#### CLG HT SHOWN 8'-0" CLG HT POSSIBLE 9'-0"

\* Major Change Fee, see website plan page for cost

| F1 LIVING AREA       | 1200 <sup>FT</sup> | F1 BEDROOMS          | 3    | F1 BATHROOMS         | 2    |
|----------------------|--------------------|----------------------|------|----------------------|------|
| Main                 | 1200.00 FT         | Main                 | 3.00 | Main                 | 2.00 |
| Future               | FT                 | Future               |      | Future               |      |
| 2 <sup>nd</sup> Unit | FT                 | 2 <sup>nd</sup> Unit |      | 2 <sup>nd</sup> Unit |      |