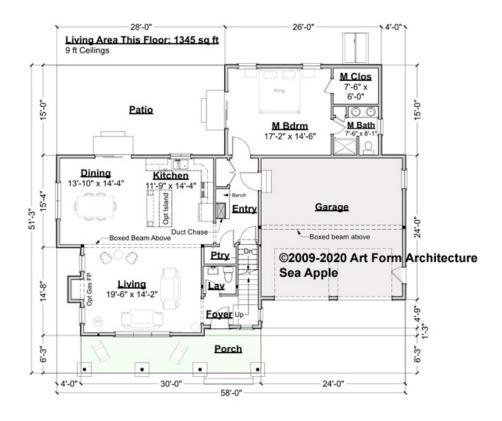

# **SEA APPLE PREMIER - 1<sup>ST</sup> FLOOR** 176.129.v8 KR

CLG HT SHOWN 9'-0" CLG HT POSSIBLE 8'-0"

<sup>\*</sup> Major Change Fee, see website plan page for cost

| F1 LIVING AREA       | 1345 <sup>FT</sup> | F1 BEDROOMS          | 1    | F1 BATHROOMS         | 1.5  |
|----------------------|--------------------|----------------------|------|----------------------|------|
| Main                 | 1345.00 FT         | Main                 | 1.00 | Main                 | 1.50 |
| Future               | 0.00 FT            | Future               | 0.00 | Future               | 0.00 |
| 2 <sup>nd</sup> Unit | 0.00 FT            | 2 <sup>nd</sup> Unit | 0.00 | 2 <sup>nd</sup> Unit | 0.00 |