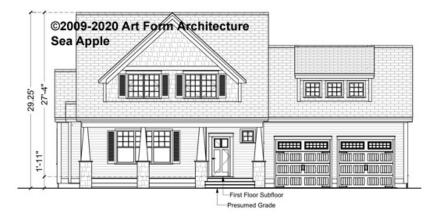

shown are optional. Your Purchase & Sale Agreement

Duct Above
Unfinished Basement

Fill Under Garage

Sea Apple

CLG HT SHOWN 7'-8" CLG HT POSSIBLE 9'-0"

\* Major Change Fee, see website plan page for cost

| F1 LIVING AREA       | 0 <sup>FT</sup>    | F1 BEDROOMS          | 0    | F1 BATHROOMS         | 0    |
|----------------------|--------------------|----------------------|------|----------------------|------|
| Main                 | 0.00 <sup>FT</sup> | Main                 | 0.00 | Main                 | 0.00 |
| Future               | 0.00 <sup>FT</sup> | Future               | 0.00 | Future               | 0.00 |
| 2 <sup>nd</sup> Unit | 0.00 <sup>FT</sup> | 2 <sup>nd</sup> Unit | 0.00 | 2 <sup>nd</sup> Unit | 0.00 |



### SEA APPLE PREMIER - FRONT ELEVATION 176.129.v8 KR

—





### SEA APPLE PREMIER - RIGHT ELEVATION 176.129.v8 KR





### SEA APPLE PREMIER - REAR ELEVATION 176.129.v8 KR





### SEA APPLE PREMIER - LEFT ELEVATION 176.129.v8 KR