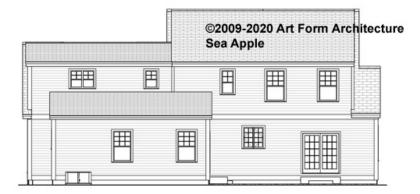

HT SHOWN 7'-8" CLG HT POSSIBLE 9'-0"

\* Major Change Fee, see website plan page for cost

| F1 LIVING AREA       | 0 <sup>FT</sup>    | F1 BEDROOMS          | 0    | F1 BATHROOMS         | 0    |
|----------------------|--------------------|----------------------|------|----------------------|------|
| Main                 | 0.00 <sup>FT</sup> | Main                 | 0.00 | Main                 | 0.00 |
| Future               | 0.00 <sup>FT</sup> | Future               | 0.00 | Future               | 0.00 |
| 2 <sup>nd</sup> Unit | 0.00 <sup>FT</sup> | 2 <sup>nd</sup> Unit | 0.00 | 2 <sup>nd</sup> Unit | 0.00 |



### SEA APPLE PREMIER - FRONT ELEVATION 176.129.v8 KR

—





### SEA APPLE PREMIER - RIGHT ELEVATION 176.129.v8 KR





### SEA APPLE PREMIER - REAR ELEVATION 176.129.v8 KR





### SEA APPLE PREMIER - LEFT ELEVATION 176.129.v8 KR