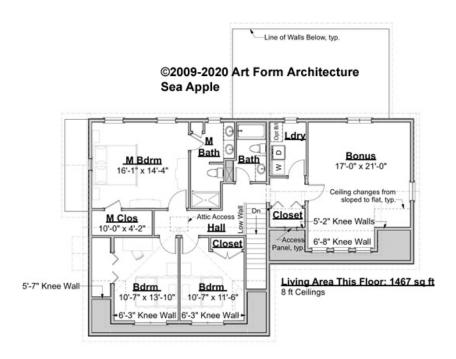

### SEA APPLE PREMIER - 2<sup>ND</sup> FLOOR 176.129.v8 KR

Some features shown are optional. Your Purchase & Sale Agreement governs, whether items are labeled "optional" in this document or not.

#### CLG HT SHOWN 8'-0" CLG HT POSSIBLE 8'-0"

\* Major Change Fee, see website plan page for cost

| F1 LIVING AREA       | 1467 <sup>FT</sup>    | F1 BEDROOMS          | 4    | F1 BATHROOMS         | 2    |
|----------------------|-----------------------|----------------------|------|----------------------|------|
| Main                 | 1467.00 <sup>FT</sup> | Main                 | 3.00 | Main                 | 2.00 |
| Future               | 0.00 FT               | Future               | 1.00 | Future               | 0.00 |
| 2 <sup>nd</sup> Unit | 0.00 FT               | 2 <sup>nd</sup> Unit | 0.00 | 2 <sup>nd</sup> Unit | 0.00 |