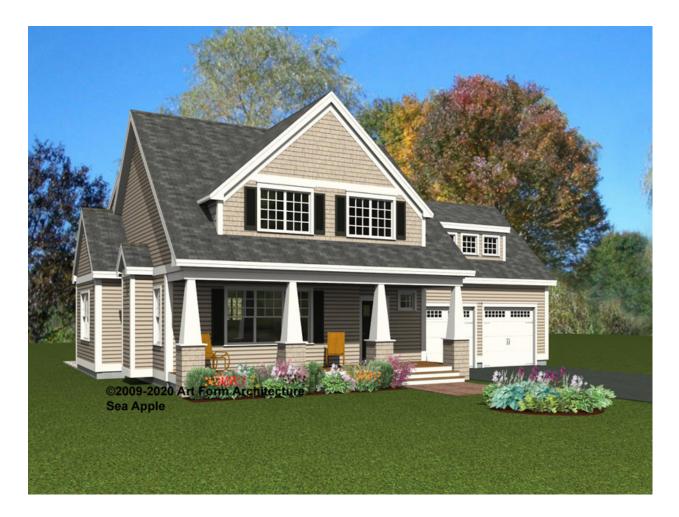

### SEA APPLE PREMIER 176.129.v8 KR

Part of the Artform Signature Bungalows Collection.

In addition to our Terms and Conditions (the "Terms"), please be aware of the following:

Art Form Architecture, LLC ("Artform") requires that our Drawings be built substantially as designed. Artform will not be obligated by or liable for use of this design with markups as part of any builder agreement. While we attempt to accommodate where possible and reasonable, and where the changes do not denigrate our design, any and all changes to Drawings must be approved in writing by Artform. It is recommended that you have your Drawing updated by Artform prior to attaching any Drawing to any builder agreement. Artform shall not be responsible for the misuse of or unauthorized alterations to any of its Drawings.

**Width** 58.00 FT

Depth 51.25 FT

Height 29.25 FT

| LIVING AREA          | 2812 <sup>FT</sup> |
|----------------------|--------------------|
| Main                 | 2812 FT            |
| Future               | 0 FT               |
| 2 <sup>nd</sup> Unit | 0 FT               |