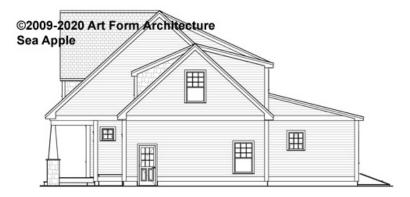

ove
Unfinished Basement

Fill Under Garage

Sea Apple

CLG HT SHOWN 7'-8" CLG HT POSSIBLE 9'-0"

\* Major Change Fee, see website plan page for cost

| F1 LIVING AREA       | 0 <sup>FT</sup>    | F1 BEDROOMS          | 0    | F1 BATHROOMS         | 0    |
|----------------------|--------------------|----------------------|------|----------------------|------|
| Main                 | 0.00 <sup>FT</sup> | Main                 | 0.00 | Main                 | 0.00 |
| Future               | 0.00 <sup>FT</sup> | Future               | 0.00 | Future               | 0.00 |
| 2 <sup>nd</sup> Unit | 0.00 <sup>FT</sup> | 2 <sup>nd</sup> Unit | 0.00 | 2 <sup>nd</sup> Unit | 0.00 |



### SEA APPLE PREMIER - FRONT ELEVATION 176.129.v8 KR

—





### SEA APPLE PREMIER - RIGHT ELEVATION 176.129.v8 KR





### SEA APPLE PREMIER - REAR ELEVATION 176.129.v8 KR





### SEA APPLE PREMIER - LEFT ELEVATION 176.129.v8 KR