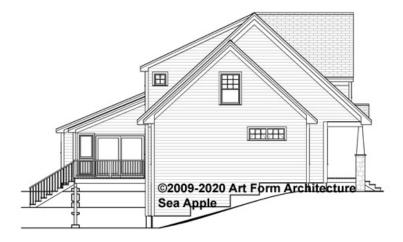

" CLG HT POSSIBLE 9'-0"

\* Major Change Fee, see website plan page for cost

| F1 LIVING AREA       | 0 FT    | F1 BEDROOMS          | 0    | F1 BATHROOMS         | 0    |
|----------------------|---------|----------------------|------|----------------------|------|
| Main                 | 0.00 FT | Main                 | 0.00 | Main                 | 0.00 |
| Future               | 0.00 FT | Future               | 0.00 | Future               | 0.00 |
| 2 <sup>nd</sup> Unit | 0.00 FT | 2 <sup>nd</sup> Unit | 0.00 | 2 <sup>nd</sup> Unit | 0.00 |



### SEA APPLE DELUX, 34X30 - FRONT ELEVATION 176.130.v9 KL





# SEA APPLE DELUX, 34X30 - RIGHT ELEVATION 176.130.v9 KL





# SEA APPLE DELUX, 34X30 - REAR ELEVATION 176.130.v9 KL





# SEA APPLE DELUX, 34X30 - LEFT ELEVATION 176.130.v9 KL