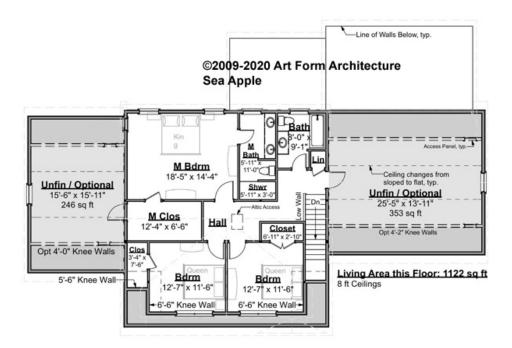

# SEA APPLE DELUX, 34X30 - 2<sup>ND</sup> FLOOR 176.130.v9 KL

Some features shown are optional. Your Purchase & Sale Agreement governs, whether items are labeled "optional" in this document or not.

#### CLG HT SHOWN 8'-0" CLG HT POSSIBLE 9'-0"

\* Major Change Fee, see website plan page for cost

| F1 LIVING AREA       | 1721 <sup>FT</sup> | F1 BEDROOMS          | 5    | F1 BATHROOMS         | 2    |
|----------------------|--------------------|----------------------|------|----------------------|------|
| Main                 | 1122.00 FT         | Main                 | 3.00 | Main                 | 2.00 |
| Future               | 599.00 FT          | Future               | 2.00 | Future               | 0.00 |
| 2 <sup>nd</sup> Unit | 0.00 FT            | 2 <sup>nd</sup> Unit | 0.00 | 2 <sup>nd</sup> Unit | 0.00 |