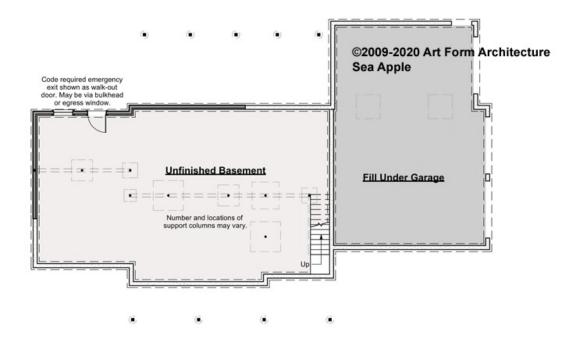

### SEA APPLE DELUX, 34X30 -BASEMENT 176.130.v9 KL

Some features shown are optional. Your Purchase & Sale Agreement governs, whether items are labeled "optional" in this document or not.

#### CLG HT SHOWN 7'-8" CLG HT POSSIBLE 9'-0"

\* Major Change Fee, see website plan page for cost

| F1 LIVING AREA       | 0 FT    | F1 BEDROOMS          | 0    | F1 BATHROOMS         | 0    |
|----------------------|---------|----------------------|------|----------------------|------|
| Main                 | 0.00 FT | Main                 | 0.00 | Main                 | 0.00 |
| Future               | 0.00 FT | Future               | 0.00 | Future               | 0.00 |
| 2 <sup>nd</sup> Unit | 0.00 FT | 2 <sup>nd</sup> Unit | 0.00 | 2 <sup>nd</sup> Unit | 0.00 |