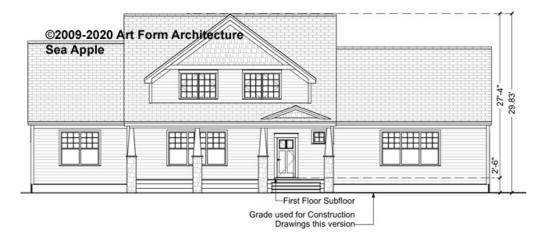

ASEMENT 176.130.v9 KL

Some features shown are optional. Your Purchase & Sale Agreement governs, whether items are labeled "optional" in this document or not.



#### CLG HT SHOWN 7'-8" CLG HT POSSIBLE 9'-0"

\* Major Change Fee, see website plan page for cost

| F1 LIVING AREA       | 0 FT    | F1 BEDROOMS          | 0    | F1 BATHROOMS         | 0    |
|----------------------|---------|----------------------|------|----------------------|------|
| Main                 | 0.00 FT | Main                 | 0.00 | Main                 | 0.00 |
| Future               | 0.00 FT | Future               | 0.00 | Future               | 0.00 |
| 2 <sup>nd</sup> Unit | 0.00 FT | 2 <sup>nd</sup> Unit | 0.00 | 2 <sup>nd</sup> Unit | 0.00 |



### SEA APPLE DELUX, 34X30 - FRONT ELEVATION 176.130.v9 KL





# SEA APPLE DELUX, 34X30 - RIGHT ELEVATION 176.130.v9 KL





# SEA APPLE DELUX, 34X30 - REAR ELEVATION 176.130.v9 KL





# SEA APPLE DELUX, 34X30 - LEFT ELEVATION 176.130.v9 KL