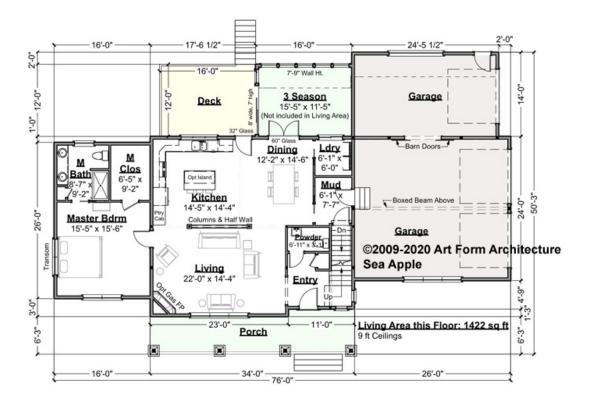

### SEA APPLE DELUX, 34X30 - 1<sup>ST</sup> FLOOR 176.130.v9 KL

Some features shown are optional. Your Purchase & Sale Agreement governs, whether items are labeled "optional" in this document or not.

#### CLG HT SHOWN 9'-0" CLG HT POSSIBLE 8'-0"

\* Major Change Fee, see website plan page for cost

| F1 LIVING AREA       | 1422 <sup>FT</sup> | F1 BEDROOMS          | 1    | F1 BATHROOMS         | 1.5  |
|----------------------|--------------------|----------------------|------|----------------------|------|
| Main                 | 1422.00 FT         | Main                 | 1.00 | Main                 | 1.50 |
| Future               | 0.00 <sup>FT</sup> | Future               | 0.00 | Future               | 0.00 |
| 2 <sup>nd</sup> Unit | 0.00 FT            | 2 <sup>nd</sup> Unit | 0.00 | 2 <sup>nd</sup> Unit | 0.00 |