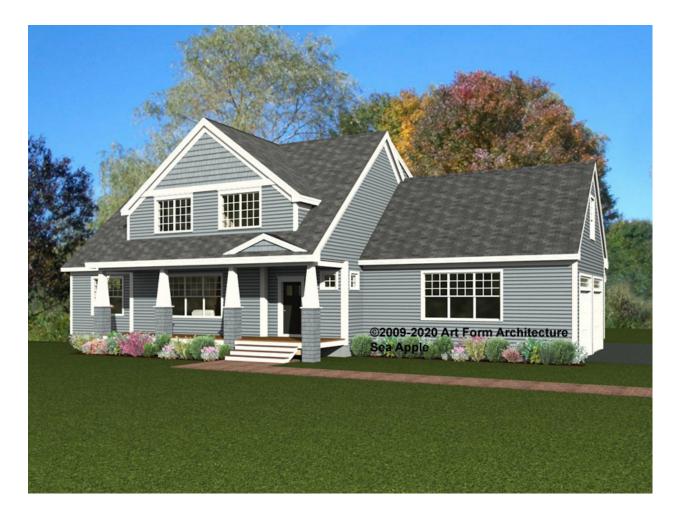

ELUX, 34X30** 176.130.v9 KL

Part of the Artform Signature - Oversized Collection.

In addition to our Terms and Conditions (the "Terms"), please be aware of the following:

Art Form Architecture, LLC ("Artform") requires that our Drawings be built substantially as designed. Artform will not be obligated by or liable for use of this design with markups as part of any builder agreement. While we attempt to accommodate where possible and reasonable, and where the changes do not denigrate our design, any and all changes to Drawings must be approved in writing by Artform. It is recommended that you have your Drawing updated by Artform prior to attaching any Drawing to any builder agreement. Artform shall not be responsible for the misuse of or unauthorized alterations to any of its Drawings.



Width 76.00 FT

Depth 50.25 FT

Height 29.83 FT

| LIVING AREA          | 3143 <sup>FT</sup> |  |  |
|----------------------|--------------------|--|--|
| Main                 | 2544 <sup>FT</sup> |  |  |
| Future               | 599 <sup>FT</sup>  |  |  |
| 2 <sup>nd</sup> Unit | 0 FT               |  |  |

| BEDROOMS             | 6 |
|----------------------|---|
| Main                 | 4 |
| Future               | 2 |
| 2 <sup>nd</sup> Unit | 0 |

| BATHROOMS            | 3.5 |  |  |
|----------------------|-----|--|--|
| Main                 | 3.5 |  |  |
| Future               | 0   |  |  |
| 2 <sup>nd</sup> Unit | 0   |  |  |

### SEA APPLE DELUX, 34X30 - 1<sup>ST</sup> FLOOR 176.130.v9 KL

Some features shown are optional. Your Purchase & Sale Agreement governs, whether items are