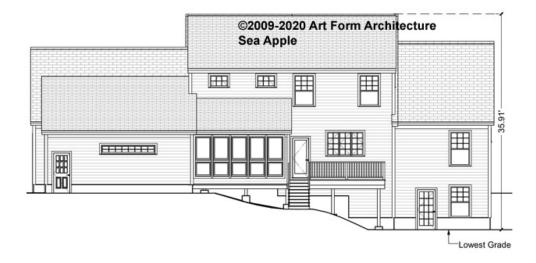

"optional" in this document or not.



#### CLG HT SHOWN 7'-8" CLG HT POSSIBLE 9'-0"

\* Major Change Fee, see website plan page for cost

| F1 LIVING AREA       | 0 FT    | F1 BEDROOMS          | 0    | F1 BATHROOMS         | 0    |
|----------------------|---------|----------------------|------|----------------------|------|
| Main                 | 0.00 FT | Main                 | 0.00 | Main                 | 0.00 |
| Future               | 0.00 FT | Future               | 0.00 | Future               | 0.00 |
| 2 <sup>nd</sup> Unit | 0.00 FT | 2 <sup>nd</sup> Unit | 0.00 | 2 <sup>nd</sup> Unit | 0.00 |



### SEA APPLE DELUX, 34X30 - FRONT ELEVATION 176.130.v9 KL





# SEA APPLE DELUX, 34X30 - RIGHT ELEVATION 176.130.v9 KL





# SEA APPLE DELUX, 34X30 - REAR ELEVATION 176.130.v9 KL





# SEA APPLE DELUX, 34X30 - LEFT ELEVATION 176.130.v9 KL