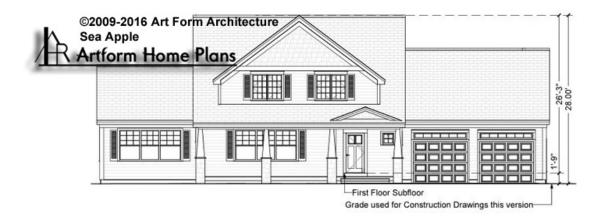

### SEA APPLE DELUX, 34X30 - FRONT ELEVATION 176.130.v3 KL

Some features shown are optional. Your Purchase & Sale Agreement governs, whether items are labeled "optional" in this document or not.

WEB 176 130 v3 KL Sea Apple Delux 34x3