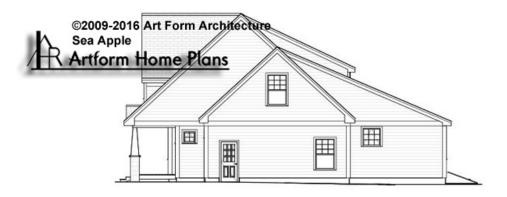

# SEA APPLE DELUX, 34X30 - RIGHT ELEVATION 176.130.v3 KL

Some features shown are optional. Your Purchase & Sale Agreement governs, whether items are labeled "optional" in this document or not.

WEB 176 130 v3 KL Sea Apple Delux 34x3/