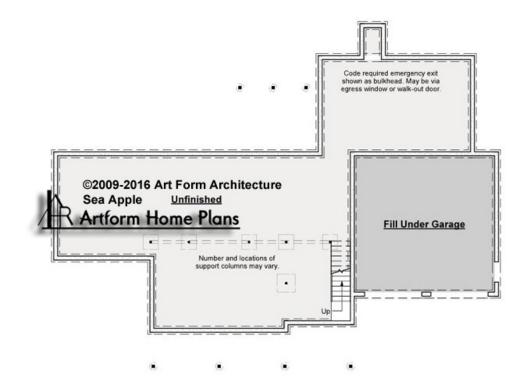

### SEA APPLE DELUX, 34X30 -BASEMENT 176.130.v3 KL

Some features shown are optional. Your Purchase & Sale Agreement governs, whether items are labeled "optional" in this document or not.

WEB 176 130 v3 KL Sea Apple Delux 34x3/

#### CLG HT SHOWN 7'-8" CLG HT POSSIBLE 9'-0"

\* Major Change Fee, see website plan page for cost

| F1 LIVING AREA       | 0 FT               | F1 BEDROOMS          | 0    | F1 BATHROOMS         | 0    |
|----------------------|--------------------|----------------------|------|----------------------|------|
| Main                 | 0.00 <sup>FT</sup> | Main                 | 0.00 | Main                 | 0.00 |
| Future               | 0.00 <sup>FT</sup> | Future               | 0.00 | Future               | 0.00 |
| 2 <sup>nd</sup> Unit | 0.00 <sup>FT</sup> | 2 <sup>nd</sup> Unit | 0.00 | 2 <sup>nd</sup> Unit | 0.00 |