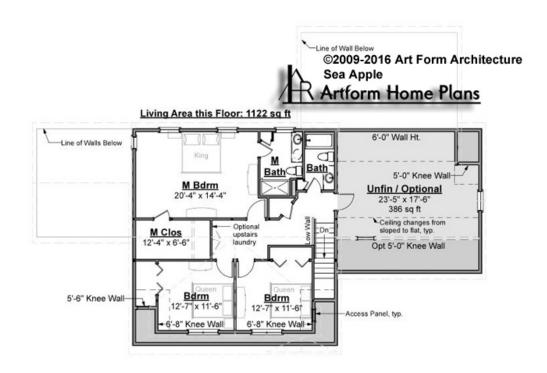

## SEA APPLE DELUX, 34X30 - 2<sup>ND</sup> FLOOR 176.130.v3 KL

Some features shown are optional. Your Purchase & Sale Agreement governs, whether items are labeled "optional" in this document or not.

WEB 176 130 v3 KL Sea Apple Delux 34x30

CLG HT SHOWN 8'-0" CLG HT POSSIBLE 9'-0"

\* Major Change Fee, see website plan page for cost

| F1 LIVING AREA       | 1508 <sup>FT</sup> | F1 BEDROOMS          | 4    | F1 BATHROOMS         | 2    |
|----------------------|--------------------|----------------------|------|----------------------|------|
| Main                 | 1122.00 FT         | Main                 | 3.00 | Main                 | 2.00 |
| Future               | 386.00 FT          | Future               | 1.00 | Future               | 0.00 |
| 2 <sup>nd</sup> Unit | 0.00 FT            | 2 <sup>nd</sup> Unit | 0.00 | 2 <sup>nd</sup> Unit | 0.00 |