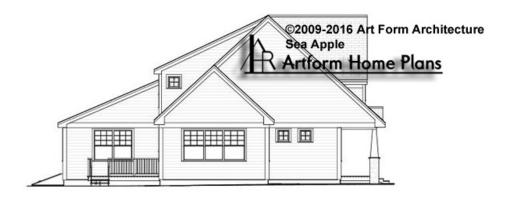

# SEA APPLE DELUX, 34X30 - LEFT ELEVATION 176.130.v3 KL

0 ( )

Some features shown are optional. Your Purchase & Sale Agreement governs, whether items are labeled "optional" in this document or not.

WEB 176.130.v3 KL Sea Apple Delux, 34x30