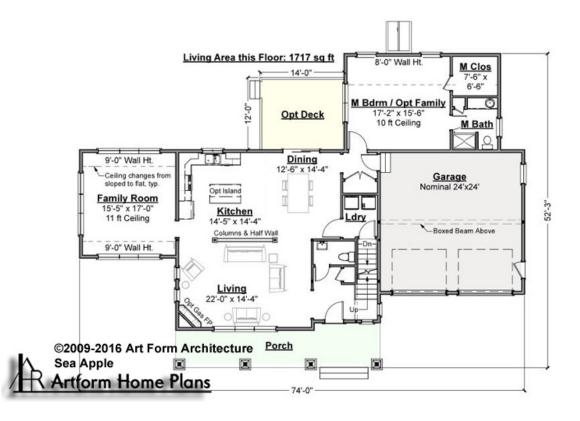

### SEA APPLE DELUX, 34X30 - 1<sup>ST</sup> FLOOR 176.130.v3 KL

Some features shown are optional. Your Purchase & Sale Agreement governs, whether items are labeled "optional" in this document or not.

WEB 176 130 v3 KL Sea Apple Delux 34x30

#### CLG HT SHOWN 8'-0" CLG HT POSSIBLE 9'-0"

\* Major Change Fee, see website plan page for cost

| F1 LIVING AREA       | 1717 <sup>FT</sup>    | F1 BEDROOMS          | 1    | F1 BATHROOMS         | 1.5  |
|----------------------|-----------------------|----------------------|------|----------------------|------|
| Main                 | 1717.00 <sup>FT</sup> | Main                 | 1.00 | Main                 | 1.50 |
| Future               | 0.00 <sup>FT</sup>    | Future               | 0.00 | Future               | 0.00 |
| 2 <sup>nd</sup> Unit | 0.00 FT               | 2 <sup>nd</sup> Unit | 0.00 | 2 <sup>nd</sup> Unit | 0.00 |