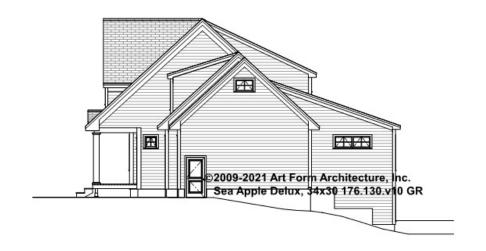

## SEA APPLE DELUX, 34X30 - RIGHT ELEVATION 176.130.v10 GR

\_

You may not build this Design without purchasing a License to Build (as defined in our Terms). Unauthorized changes are not permitted and violate copyright laws, which provide substantial penalties for infringement.