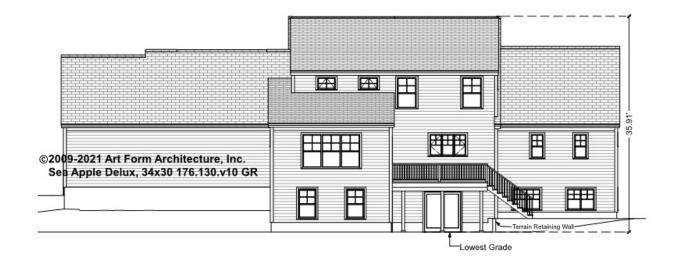

## SEA APPLE DELUX, 34X30 - REAR ELEVATION 176.130.v10 GR

You may not build this Design without purchasing a License to Build (as defined in our Terms). Unauthorized changes are not permitted and violate copyright laws, which provide substantial penalties for infringement.