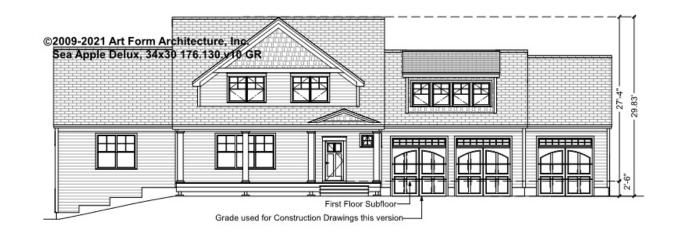

## SEA APPLE DELUX, 34X30 - FRONT ELEVATION 176.130.v10 GR

You may not build this Design without purchasing a License to Build (as defined in our Terms). Unauthorized changes are not permitted and violate copyright laws, which provide substantial penalties for infringement.