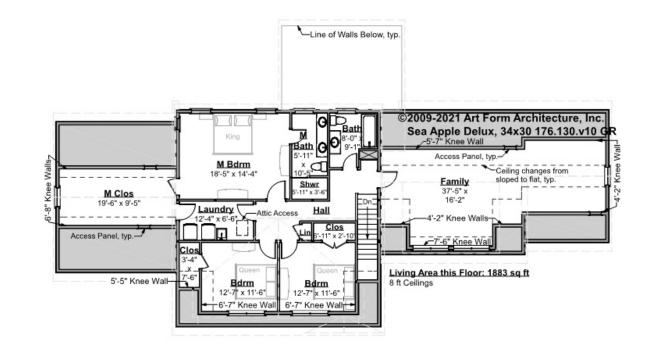

# SEA APPLE DELUX, 34X30 - 2<sup>ND</sup> FLOOR 176.130.v10 GR

Some features shown are optional. Your Purchase & Sale Agreement governs, whether items are labeled "optional" in this document or not.

### CLG HT SHOWN 8'-0" CLG HT POSSIBLE 9'-0"

\* Major Change Fee, see website plan page for cost

| F1 LIVING AREA       | 1883 <sup>FT</sup> | F1 BEDROOMS          | 4    | F1 BATHROOMS         | 2    |
|----------------------|--------------------|----------------------|------|----------------------|------|
| Main                 | 1883.00 FT         | Main                 | 3.00 | Main                 | 2.00 |
| Future               | 0.00 <sup>FT</sup> | Future               | 1.00 | Future               | 0.00 |
| 2 <sup>nd</sup> Unit | 0.00 <sup>ft</sup> | 2 <sup>nd</sup> Unit | 0.00 | 2 <sup>nd</sup> Unit | 0.00 |