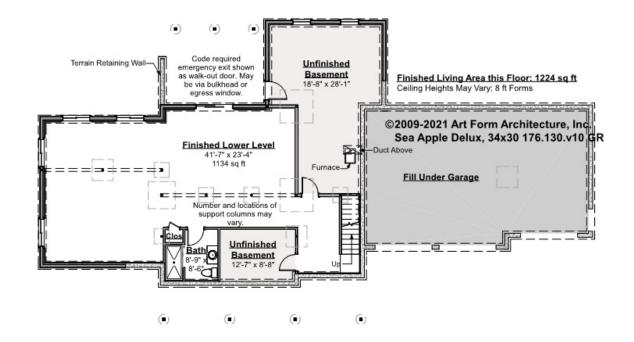

## SEA APPLE DELUX, 34X30 -BASEMENT 176.130.v10 GR

Note: finished basement area is NOT included in main or future Living Area, but IS shown on CDs. We do this so Search doesn't mislead - everyone knows you can finish a basement!

Some features shown are optional. Your Purchase & Sale Agreement governs, whether items are labeled "optional" in this document or not.

### CLG HT SHOWN 7'-8" CLG HT POSSIBLE 9'-0"

\* Major Change Fee, see website plan page for cost

| F1 LIVING AREA       | 0 <sup>FT</sup>    | F1 BEDROOMS          | 0    | F1 BATHROOMS         | 0    |
|----------------------|--------------------|----------------------|------|----------------------|------|
| Main                 | 0.00 <sup>FT</sup> | Main                 | 0.00 | Main                 | 0.00 |
| Future               | 0.00 <sup>FT</sup> | Future               | 0.00 | Future               | 0.00 |
| 2 <sup>nd</sup> Unit | 0.00 <sup>ft</sup> | 2 <sup>nd</sup> Unit | 0.00 | 2 <sup>nd</sup> Unit | 0.00 |