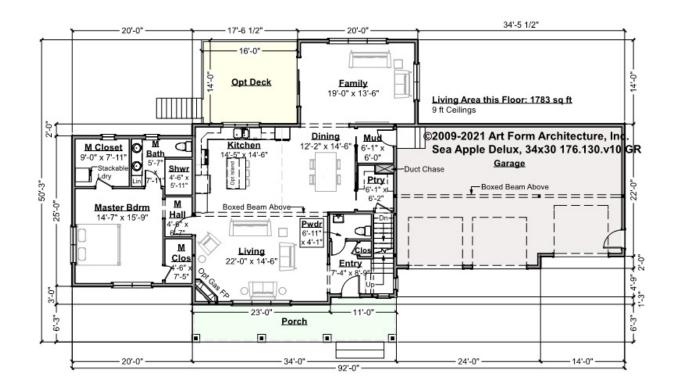

# **SEA APPLE DELUX, 34X30 - 1<sup>ST</sup> FLOOR** 176.130.v10 GR

Some features shown are optional. Your Purchase & Sale Agreement governs, whether items are labeled "optional" in this document or not.

### CLG HT SHOWN 9'-0" CLG HT POSSIBLE 8'-0"

\* Major Change Fee, see website plan page for cost

| F1 LIVING AREA       | 1783 <sup>FT</sup> | F1 BEDROOMS          | 1    | F1 BATHROOMS         | 1.5  |
|----------------------|--------------------|----------------------|------|----------------------|------|
| Main                 | 1783.00 FT         | Main                 | 1.00 | Main                 | 1.50 |
| Future               | 0.00 <sup>FT</sup> | Future               | 0.00 | Future               | 0.00 |
| 2 <sup>nd</sup> Unit | 0.00 <sup>FT</sup> | 2 <sup>nd</sup> Unit | 0.00 | 2 <sup>nd</sup> Unit | 0.00 |