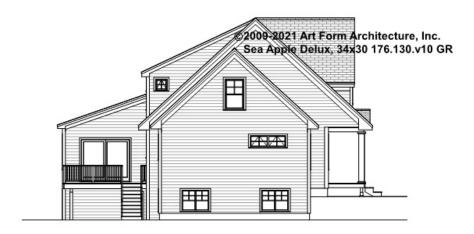

### SEA APPLE DELUX, 34X30 - LEFT ELEVATION 176.130.v10 GR

\_

You may not build this Design without purchasing a License to Build (as defined in our Terms). Unauthorized changes are not permitted and violate copyright laws, which provide substantial penalties for infringement.