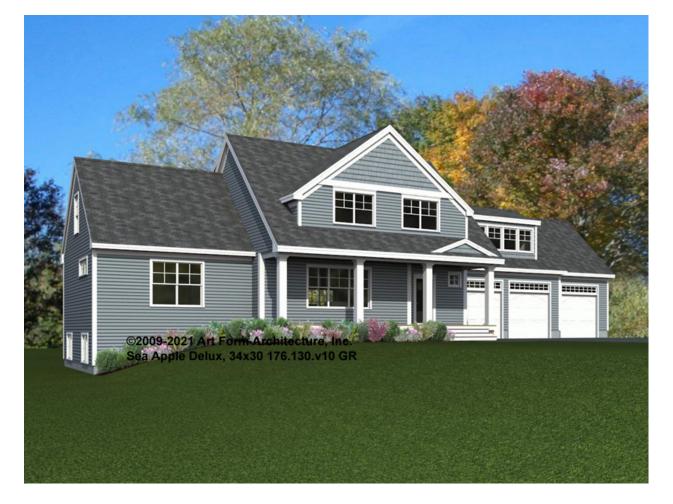

## SEA APPLE DELUX, 34X30 - FRONT ELEVATION 176.130.v10 GR

You may not build this Design without purchasing a License to Build (as defined in our Terms). Unauthorized changes are not permitted and violate copyright laws, which provide substantial penalties for infringement.