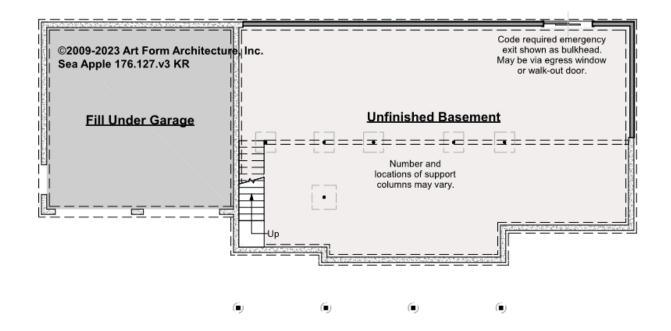

# SEA APPLE CLASSIC WITH WING, 34X30 - BASEMENT 176.127.v3 KR

Some features shown are optional. Your Purchase & Sale Agreement governs, whether items are labeled "optional" in this document or not.

#### CLG HT SHOWN 8'-0" CLG HT POSSIBLE 9'-0"

\* Major Change Fee, see website plan page for cost

| F1 LIVING AREA       | 0 FT               | F1 BEDROOMS          | 0    | F1 BATHROOMS         | 0    |
|----------------------|--------------------|----------------------|------|----------------------|------|
| Main                 | 0.00 <sup>FT</sup> | Main                 | 0.00 | Main                 | 0.00 |
| Future               | 0.00 <sup>FT</sup> | Future               | 0.00 | Future               | 0.00 |
| 2 <sup>nd</sup> Unit | 0.00 <sup>FT</sup> | 2 <sup>nd</sup> Unit | 0.00 | 2 <sup>nd</sup> Unit | 0.00 |