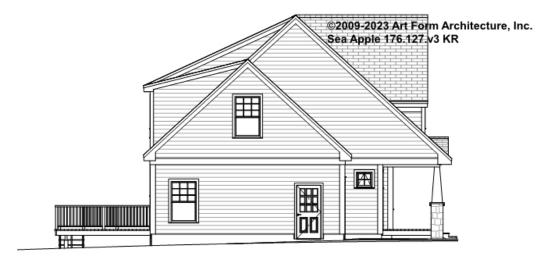

FT               | F1 BEDROOMS          | 0    | F1 BATHROOMS         | 0    |
|----------------------|--------------------|----------------------|------|----------------------|------|
| Main                 | 0.00 <sup>FT</sup> | Main                 | 0.00 | Main                 | 0.00 |
| Future               | 0.00 <sup>FT</sup> | Future               | 0.00 | Future               | 0.00 |
| 2 <sup>nd</sup> Unit | 0.00 <sup>FT</sup> | 2 <sup>nd</sup> Unit | 0.00 | 2 <sup>nd</sup> Unit | 0.00 |



# SEA APPLE CLASSIC WITH WING, 34X30 - FRONT ELEVATION 176.127.v3 KR





## SEA APPLE CLASSIC WITH WING, 34X30 - RIGHT ELEVATION 176.127.v3 KR





### SEA APPLE CLASSIC WITH WING, 34X30 - REAR ELEVATION 176.127.v3 KR





## SEA APPLE CLASSIC WITH WING, 34X30 - LEFT ELEVATION 176.127.v3 KR