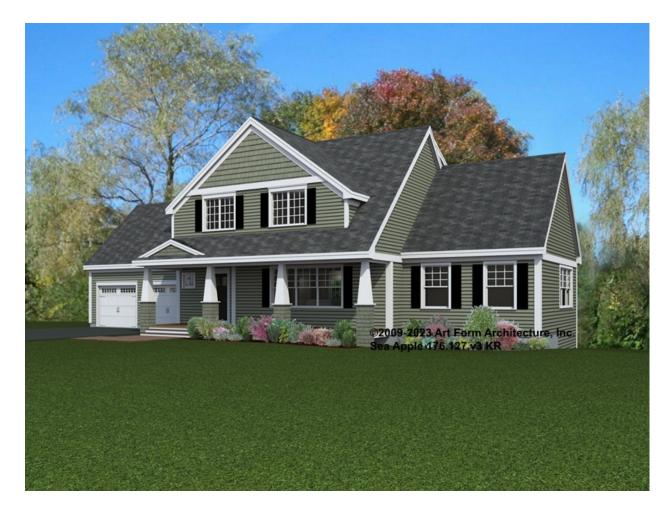

H WING, 34X30 176.127.v3 KR

Part of the Artform Signature - Oversized Collection.

In addition to our Terms and Conditions (the "Terms"), please be aware of the following:

Art Form Architecture, LLC ("Artform") requires that our Drawings be built substantially as designed. Artform will not be obligated by or liable for use of this design with markups as part of any builder agreement. While we attempt to accommodate where possible and reasonable, and where the changes do not denigrate our design, any and all changes to Drawings must be approved in writing by Artform. It is recommended that you have your Drawing updated by Artform prior to attaching any Drawing to any builder agreement. Artform shall not be responsible for the misuse of or unauthorized alterations to any of its Drawings.



| Width 74.00 FT | Depth 36.25 FT | Height 28.42 FT |
|----------------|----------------|-----------------|
| Width 17.00    | Deptil 30.23   | Height 20.72    |

| LIVING AREA          | 2946 <sup>FT</sup> | BEDROOMS             | 5 | BATHROOMS            | 3.5 |
|----------------------|--------------------|----------------------|---|----------------------|-----|
| Main                 | 2946 <sup>FT</sup> | Main                 | 4 | Main                 | 2.5 |
| Future               | 0 FT               | Future               | 1 | Future               | 1   |
| 2 <sup>nd</sup> Unit | 0 FT               | 2 <sup>nd</sup> Unit | 0 | 2 <sup>nd</sup> Unit | 0   |

# SEA APPLE CLASSIC WITH WING, 34X30 - 1<sup>ST</sup> FLOOR 176.127.v3 KR

NOTE: Family room and Study can be converted to a