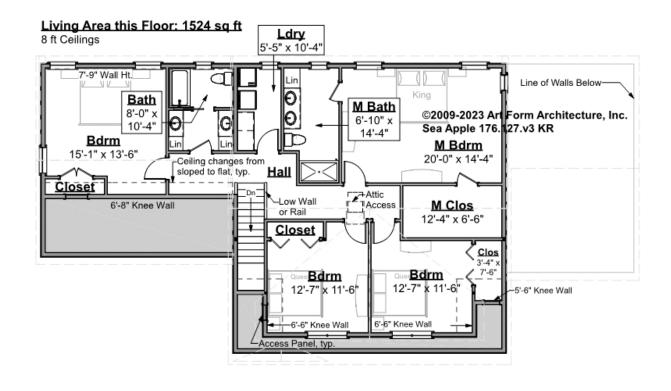

## SEA APPLE CLASSIC WITH WING, 34X30 - 2<sup>ND</sup> FLOOR 176.127.v3 KR

Some features shown are optional. Your Purchase & Sale Agreement governs, whether items are labeled "optional" in this document or not.

CLG HT SHOWN 8'-0" CLG HT POSSIBLE 9'-0"

\* Major Change Fee, see website plan page for cost

| F1 LIVING AREA       | 1524 <sup>FT</sup>    | F1 BEDROOMS          | 4    | F1 BATHROOMS         | 2    |
|----------------------|-----------------------|----------------------|------|----------------------|------|
| Main                 | 1524.00 <sup>FT</sup> | Main                 | 4.00 | Main                 | 2.00 |
| Future               | 0.00 FT               | Future               | 0.00 | Future               | 0.00 |
| 2 <sup>nd</sup> Unit | 0.00 FT               | 2 <sup>nd</sup> Unit | 0.00 | 2 <sup>nd</sup> Unit | 0.00 |