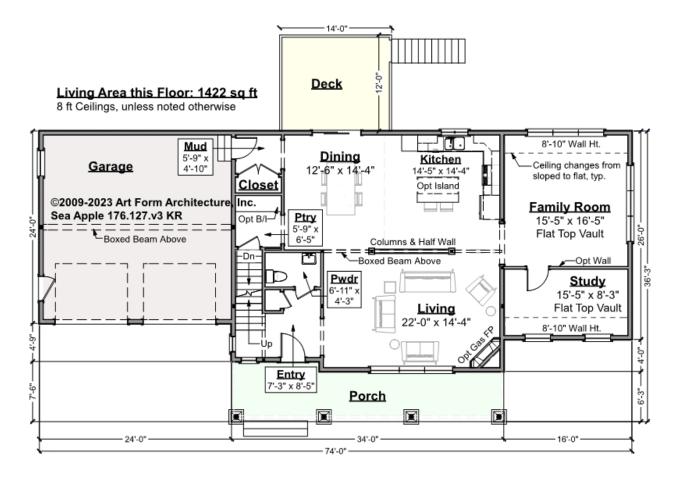

# SEA APPLE CLASSIC WITH WING, 34X30 - 1<sup>ST</sup> FLOOR 176.127.v3 KR

NOTE: Family room and Study can be converted to a ground floor Main Bedroom Suite

Some features shown are optional. Your Purchase & Sale Agreement governs, whether items are labeled "optional" in this document or not.

CLG HT SHOWN 8'-0" CLG HT POSSIBLE 8'-0"

\* Major Change Fee, see website plan page for cost

| F1 LIVING AREA       | 1422 <sup>FT</sup> | F1 BEDROOMS          | 1    | F1 BATHROOMS         | 1.5  |
|----------------------|--------------------|----------------------|------|----------------------|------|
| Main                 | 1422.00 FT         | Main                 | 0.00 | Main                 | 0.50 |
| Future               | 0.00 <sup>FT</sup> | Future               | 1.00 | Future               | 1.00 |
| 2 <sup>nd</sup> Unit | 0.00 <sup>FT</sup> | 2 <sup>nd</sup> Unit | 0.00 | 2 <sup>nd</sup> Unit | 0.00 |