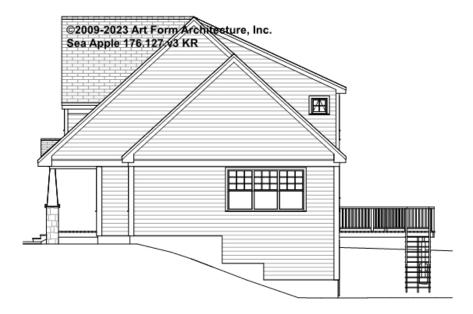

s document or not.



#### CLG HT SHOWN 8'-0" CLG HT POSSIBLE 9'-0"

\* Major Change Fee, see website plan page for cost

| F1 LIVING AREA       | 0 FT               | F1 BEDROOMS          | 0    | F1 BATHROOMS         | 0    |
|----------------------|--------------------|----------------------|------|----------------------|------|
| Main                 | 0.00 <sup>FT</sup> | Main                 | 0.00 | Main                 | 0.00 |
| Future               | 0.00 <sup>FT</sup> | Future               | 0.00 | Future               | 0.00 |
| 2 <sup>nd</sup> Unit | 0.00 <sup>FT</sup> | 2 <sup>nd</sup> Unit | 0.00 | 2 <sup>nd</sup> Unit | 0.00 |



# SEA APPLE CLASSIC WITH WING, 34X30 - FRONT ELEVATION 176.127.v3 KR





## SEA APPLE CLASSIC WITH WING, 34X30 - RIGHT ELEVATION 176.127.v3 KR





### SEA APPLE CLASSIC WITH WING, 34X30 - REAR ELEVATION 176.127.v3 KR





## SEA APPLE CLASSIC WITH WING, 34X30 - LEFT ELEVATION 176.127.v3 KR