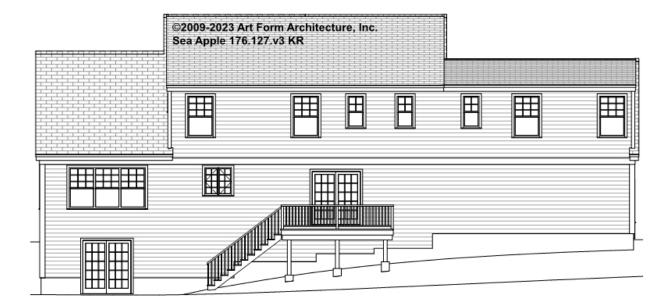

or Change Fee, see website plan page for cost

| F1 LIVING AREA       | 0 FT               | F1 BEDROOMS          | 0    | F1 BATHROOMS         | 0    |
|----------------------|--------------------|----------------------|------|----------------------|------|
| Main                 | 0.00 <sup>FT</sup> | Main                 | 0.00 | Main                 | 0.00 |
| Future               | 0.00 <sup>FT</sup> | Future               | 0.00 | Future               | 0.00 |
| 2 <sup>nd</sup> Unit | 0.00 <sup>FT</sup> | 2 <sup>nd</sup> Unit | 0.00 | 2 <sup>nd</sup> Unit | 0.00 |



# SEA APPLE CLASSIC WITH WING, 34X30 - FRONT ELEVATION 176.127.v3 KR





## SEA APPLE CLASSIC WITH WING, 34X30 - RIGHT ELEVATION 176.127.v3 KR





### SEA APPLE CLASSIC WITH WING, 34X30 - REAR ELEVATION 176.127.v3 KR





## SEA APPLE CLASSIC WITH WING, 34X30 - LEFT ELEVATION 176.127.v3 KR