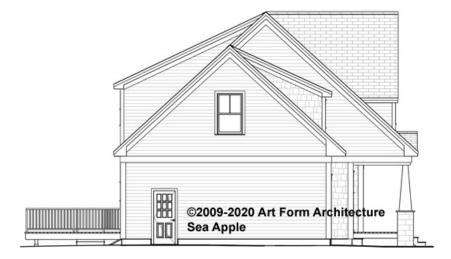

FT               | F1 BEDROOMS          | 0    | F1 BATHROOMS         | 0    |
|----------------------|--------------------|----------------------|------|----------------------|------|
| Main                 | 0.00 FT            | Main                 | 0.00 | Main                 | 0.00 |
| Future               | 0.00 <sup>FT</sup> | Future               | 0.00 | Future               | 0.00 |
| 2 <sup>nd</sup> Unit | 0.00 FT            | 2 <sup>nd</sup> Unit | 0.00 | 2 <sup>nd</sup> Unit | 0.00 |



# SEA APPLE CLASSIC WITH WING, 34X30 - FRONT ELEVATION 176.127.v15 GL





# SEA APPLE CLASSIC WITH WING, 34X30 - RIGHT ELEVATION 176.127.v15 GL





# SEA APPLE CLASSIC WITH WING, 34X30 - REAR ELEVATION 176.127.v15 GL





# SEA APPLE CLASSIC WITH WING, 34X30 - LEFT ELEVATION 176.127.v15 GL