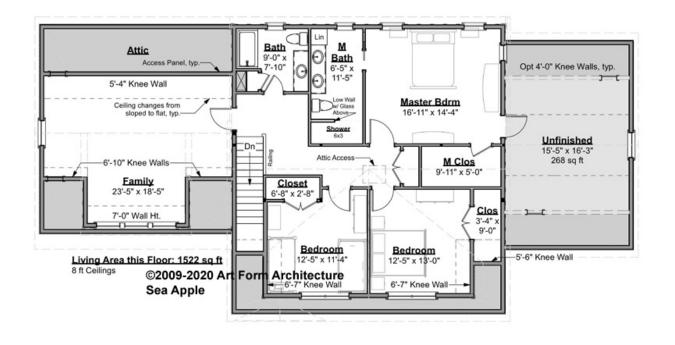

# SEA APPLE CLASSIC WITH WING, 34X30 - 2<sup>ND</sup> FLOOR 176.127.v15 GL

Some features shown are optional. Your Purchase & Sale Agreement governs, whether items are labeled "optional" in this document or not.

#### CLG HT SHOWN 8'-0" CLG HT POSSIBLE 9'-0"

<sup>\*</sup> Major Change Fee, see website plan page for cost

| F1 LIVING AREA       | 1522 <sup>FT</sup> | F1 BEDROOMS          | 4    | F1 BATHROOMS         | 2    |
|----------------------|--------------------|----------------------|------|----------------------|------|
| Main                 | 1522.00 FT         | Main                 | 3.00 | Main                 | 2.00 |
| Future               | 0.00 FT            | Future               | 1.00 | Future               | 0.00 |
| 2 <sup>nd</sup> Unit | 0.00 FT            | 2 <sup>nd</sup> Unit | 0.00 | 2 <sup>nd</sup> Unit | 0.00 |