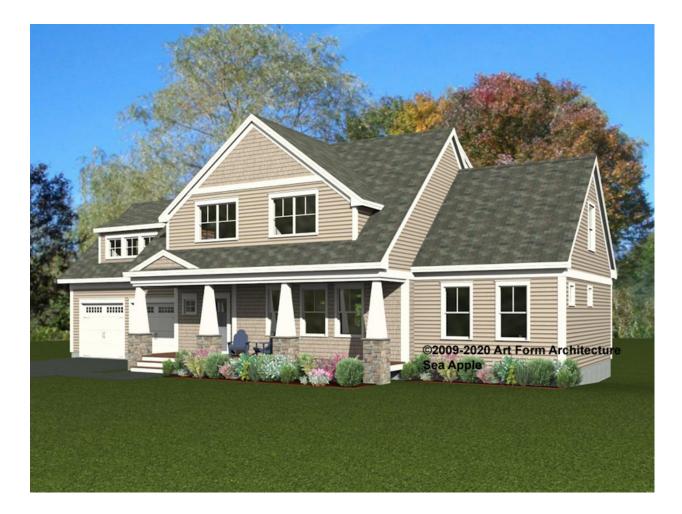

WING, 34X30 176.127.v15 GL

Part of the Artform Signature - Oversized Collection.

In addition to our Terms and Conditions (the "Terms"), please be aware of the following:

Art Form Architecture, LLC ("Artform") requires that our Drawings be built substantially as designed. Artform will not be obligated by or liable for use of this design with markups as part of any builder agreement. While we attempt to accommodate where possible and reasonable, and where the changes do not denigrate our design, any and all changes to Drawings must be approved in writing by Artform. It is recommended that you have your Drawing updated by Artform prior to attaching any Drawing to any builder agreement. Artform shall not be responsible for the misuse of or unauthorized alterations to any of its Drawings.



| w  | idth | 7/ | ΛΛ  | FT |
|----|------|----|-----|----|
| VV | latn | 14 | .UU |    |

Depth 36.00 FT

Height 29.33 FT

| LIVING AREA          | 2961 <sup>FT</sup> |
|----------------------|--------------------|
| Main                 | 2961 FT            |
| Future               | 0 FT               |
| 2 <sup>nd</sup> Unit | 0 FT               |

| BEDROOMS             | 5 |
|----------------------|---|
| Main                 | 4 |
| Future               | 1 |
| 2 <sup>nd</sup> Unit | 0 |

| BATHROOMS            | 3.5 |  |
|----------------------|-----|--|
| Main                 | 3.5 |  |
| Future               | 0   |  |
| 2 <sup>nd</sup> Unit | 0   |  |

# SEA APPLE CLASSIC WITH WING, 34X30 - 1<sup>ST</sup> FLOOR 176.127.v15 GL

Some features shown are optional. Your Purchase &