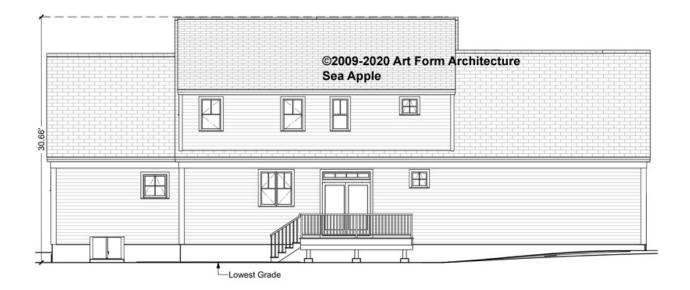

or Change Fee, see website plan page for cost

| F1 LIVING AREA       | 0 FT               | F1 BEDROOMS          | 0    | F1 BATHROOMS         | 0    |
|----------------------|--------------------|----------------------|------|----------------------|------|
| Main                 | 0.00 FT            | Main                 | 0.00 | Main                 | 0.00 |
| Future               | 0.00 <sup>FT</sup> | Future               | 0.00 | Future               | 0.00 |
| 2 <sup>nd</sup> Unit | 0.00 FT            | 2 <sup>nd</sup> Unit | 0.00 | 2 <sup>nd</sup> Unit | 0.00 |



# SEA APPLE CLASSIC WITH WING, 34X30 - FRONT ELEVATION 176.127.v15 GL





# SEA APPLE CLASSIC WITH WING, 34X30 - RIGHT ELEVATION 176.127.v15 GL





# SEA APPLE CLASSIC WITH WING, 34X30 - REAR ELEVATION 176.127.v15 GL





# SEA APPLE CLASSIC WITH WING, 34X30 - LEFT ELEVATION 176.127.v15 GL