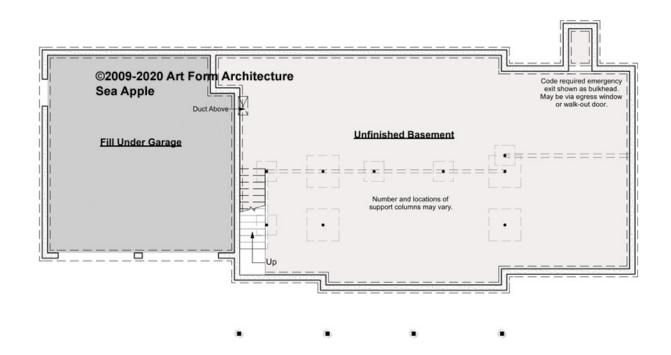

#### SEA APPLE CLASSIC WITH WING, 34X30 - BASEMENT 176.127.v15 GL

Some features shown are optional. Your Purchase & Sale Agreement governs, whether items are labeled "optional" in this document or not.

CLG HT SHOWN 7'-8" CLG HT POSSIBLE 9'-0"

\* Major Change Fee, see website plan page for cost

| F1 LIVING AREA       | 0 FT               | F1 BEDROOMS          | 0    | F1 BATHROOMS         | 0    |
|----------------------|--------------------|----------------------|------|----------------------|------|
| Main                 | 0.00 FT            | Main                 | 0.00 | Main                 | 0.00 |
| Future               | 0.00 <sup>FT</sup> | Future               | 0.00 | Future               | 0.00 |
| 2 <sup>nd</sup> Unit | 0.00 FT            | 2 <sup>nd</sup> Unit | 0.00 | 2 <sup>nd</sup> Unit | 0.00 |