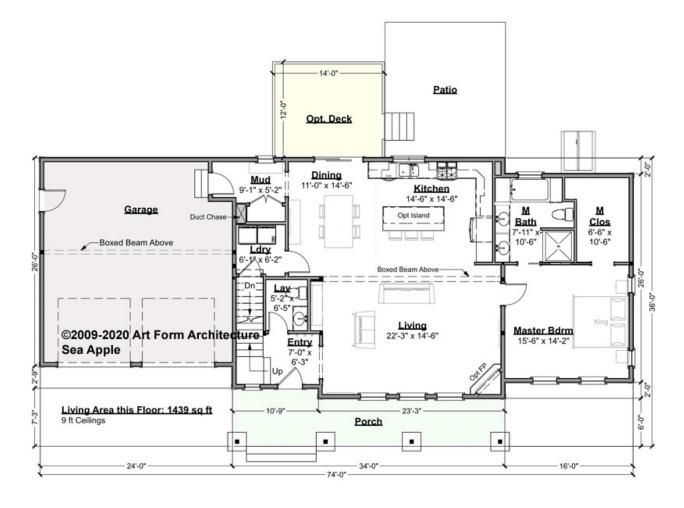

# SEA APPLE CLASSIC WITH WING, 34X30 - 1<sup>ST</sup> FLOOR 176.127.v15 GL

Some features shown are optional. Your Purchase & Sale Agreement governs, whether items are labeled "optional" in this document or not.

CLG HT SHOWN 9'-0" CLG HT POSSIBLE 8'-0"

\* Major Change Fee, see website plan page for cost

| F1 LIVING AREA       | 1439 <sup>FT</sup> | F1 BEDROOMS          | 1    | F1 BATHROOMS         | 1.5  |
|----------------------|--------------------|----------------------|------|----------------------|------|
| Main                 | 1439.00 FT         | Main                 | 1.00 | Main                 | 1.50 |
| Future               | 0.00 <sup>FT</sup> | Future               | 0.00 | Future               | 0.00 |
| 2 <sup>nd</sup> Unit | 0.00 <sup>FT</sup> | 2 <sup>nd</sup> Unit | 0.00 | 2 <sup>nd</sup> Unit | 0.00 |