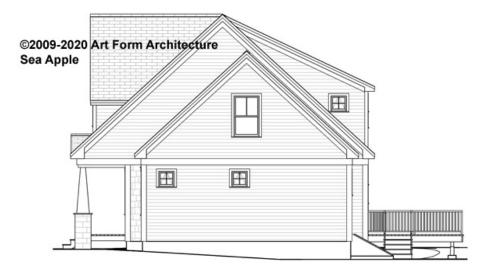

this document or not.



CLG HT SHOWN 7'-8" CLG HT POSSIBLE 9'-0"

\* Major Change Fee, see website plan page for cost

| F1 LIVING AREA       | 0 FT               | F1 BEDROOMS          | 0    | F1 BATHROOMS         | 0    |
|----------------------|--------------------|----------------------|------|----------------------|------|
| Main                 | 0.00 FT            | Main                 | 0.00 | Main                 | 0.00 |
| Future               | 0.00 <sup>FT</sup> | Future               | 0.00 | Future               | 0.00 |
| 2 <sup>nd</sup> Unit | 0.00 FT            | 2 <sup>nd</sup> Unit | 0.00 | 2 <sup>nd</sup> Unit | 0.00 |



# SEA APPLE CLASSIC WITH WING, 34X30 - FRONT ELEVATION 176.127.v15 GL





# SEA APPLE CLASSIC WITH WING, 34X30 - RIGHT ELEVATION 176.127.v15 GL





# SEA APPLE CLASSIC WITH WING, 34X30 - REAR ELEVATION 176.127.v15 GL





# SEA APPLE CLASSIC WITH WING, 34X30 - LEFT ELEVATION 176.127.v15 GL