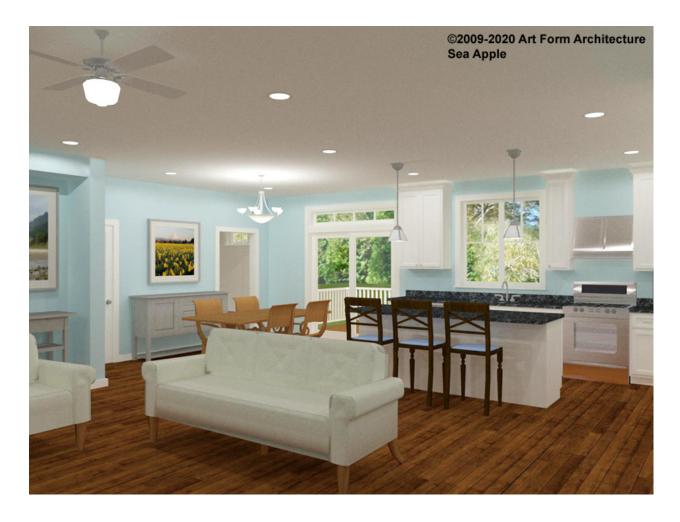

# SEA APPLE CLASSIC WITH WING, 34X30 - 1<sup>ST</sup> FLOOR 176.127.v15 GL

Kitchen & Dining - Additional Image