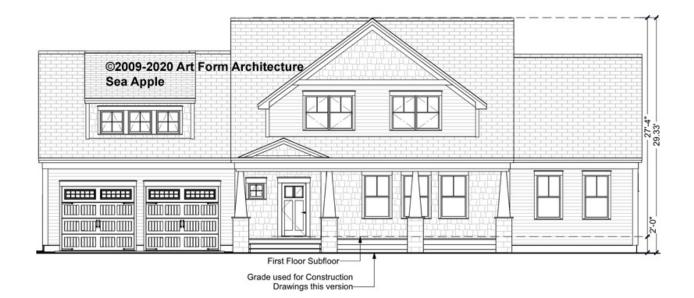

Purchase & Sale Agreement governs, whether items are labeled "optional" in this document or not.



CLG HT SHOWN 7'-8" CLG HT POSSIBLE 9'-0"

\* Major Change Fee, see website plan page for cost

| F1 LIVING AREA       | 0 FT               | F1 BEDROOMS          | 0    | F1 BATHROOMS         | 0    |
|----------------------|--------------------|----------------------|------|----------------------|------|
| Main                 | 0.00 FT            | Main                 | 0.00 | Main                 | 0.00 |
| Future               | 0.00 <sup>FT</sup> | Future               | 0.00 | Future               | 0.00 |
| 2 <sup>nd</sup> Unit | 0.00 FT            | 2 <sup>nd</sup> Unit | 0.00 | 2 <sup>nd</sup> Unit | 0.00 |



# SEA APPLE CLASSIC WITH WING, 34X30 - FRONT ELEVATION 176.127.v15 GL





# SEA APPLE CLASSIC WITH WING, 34X30 - RIGHT ELEVATION 176.127.v15 GL





# SEA APPLE CLASSIC WITH WING, 34X30 - REAR ELEVATION 176.127.v15 GL





# SEA APPLE CLASSIC WITH WING, 34X30 - LEFT ELEVATION 176.127.v15 GL