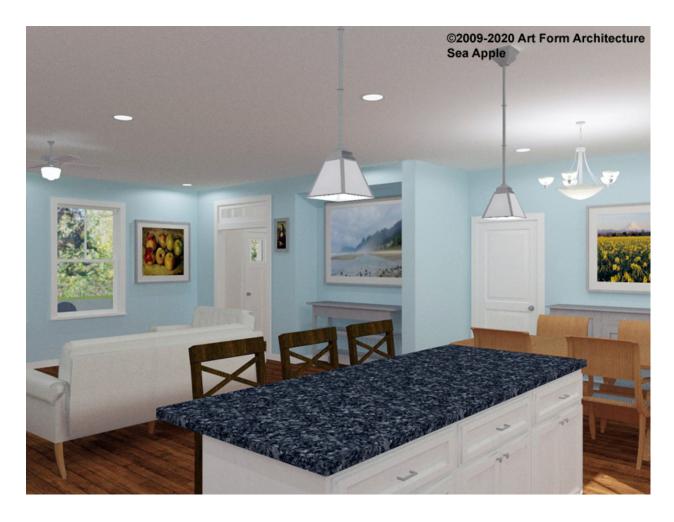

# SEA APPLE CLASSIC WITH WING, 34X30 - 1<sup>ST</sup> FLOOR 176.127.v15 GL

Kitchen to Entry - Additional Image