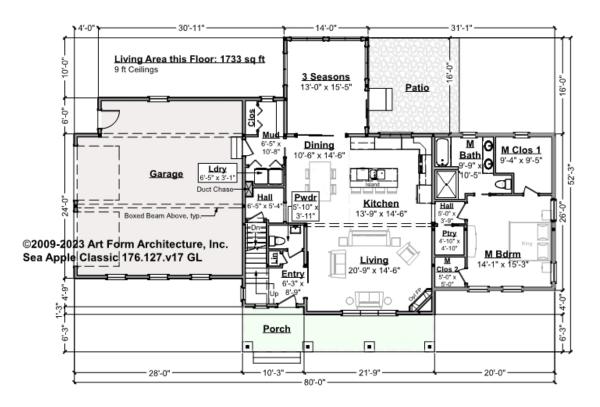

# SEA APPLE CLASSIC WITH WING, 32X30 - 1<sup>ST</sup> FLOOR 176.127.v17 GL

Some features shown are optional. Your Purchase & Sale Agreement governs, whether items are labeled "optional" in this document or not.

### CLG HT SHOWN 9'-0" CLG HT POSSIBLE 8'-0"

\* Major Change Fee, see website plan page for cost

| F1 LIVING AREA       | 1733 <sup>FT</sup> | F1 BEDROOMS          | 1    | F1 BATHROOMS         | 1.5  |
|----------------------|--------------------|----------------------|------|----------------------|------|
| Main                 | 1733.00 FT         | Main                 | 1.00 | Main                 | 1.50 |
| Future               | FT                 | Future               |      | Future               |      |
| 2 <sup>nd</sup> Unit | FT                 | 2 <sup>nd</sup> Unit |      | 2 <sup>nd</sup> Unit |      |