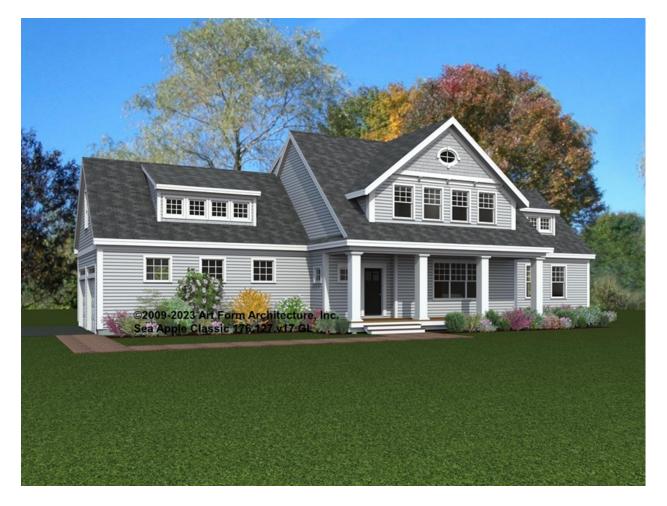

# SEA APPLE CLASSIC WITH WING, 32X30 - FRONT ELEVATION 176.127.v17 GL

You may not build this Design without purchasing a License to Build (as defined in our Terms). Unauthorized changes are not permitted and violate copyright laws, which provide substantial penalties for infringement.