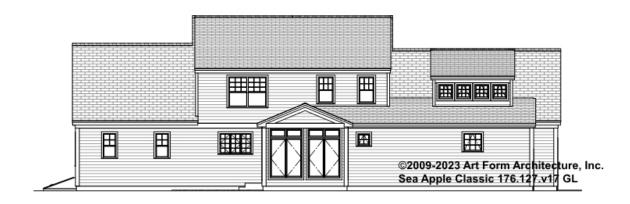

SEA APPLE CLASSIC WITH WING, 32X30 - REAR ELEVATION 176.127.v17 GL

You may not build this Design without purchasing a License to Build (as defined in our Terms). Unauthorized changes are not permitted and violate copyright laws, which provide substantial penalties for infringement.