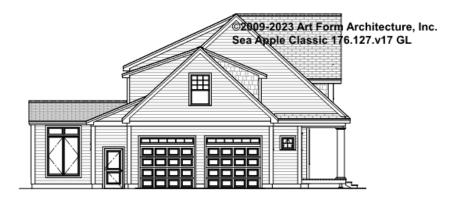

# SEA APPLE CLASSIC WITH WING, 32X30 - RIGHT ELEVATION 176.127.v17 GL

\_

You may not build this Design without purchasing a License to Build (as defined in our Terms). Unauthorized changes are not permitted and violate copyright laws, which provide substantial penalties for infringement.