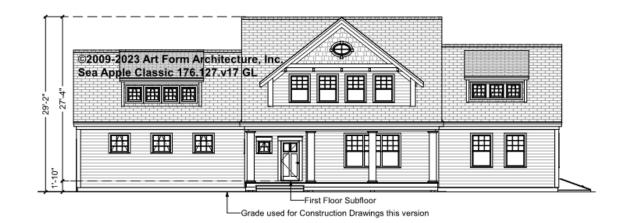

# SEA APPLE CLASSIC WITH WING, 32X30 - FRONT ELEVATION 176.127.v17 GL

You may not build this Design without purchasing a License to Build (as defined in our Terms). Unauthorized changes are not permitted and violate copyright laws, which provide substantial penalties for infringement.