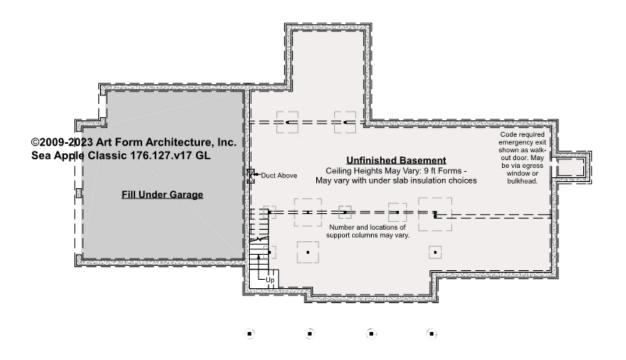

### SEA APPLE CLASSIC WITH WING, 32X30 - BASEMENT 176.127.v17 GL

Some features shown are optional. Your Purchase & Sale Agreement governs, whether items are labeled "optional" in this document or not.

CLG HT SHOWN 9'-0" CLG HT POSSIBLE 7'-8"

\* Major Change Fee, see website plan page for cost

| F1 LIVING AREA       | 0 <sup>FT</sup> | F1 BEDROOMS          | 0 | F1 BATHROOMS         | 0 |
|----------------------|-----------------|----------------------|---|----------------------|---|
| Main                 | FT              | Main                 |   | Main                 |   |
| Future               | FT              | Future               |   | Future               |   |
| 2 <sup>nd</sup> Unit | FT              | 2 <sup>nd</sup> Unit |   | 2 <sup>nd</sup> Unit |   |