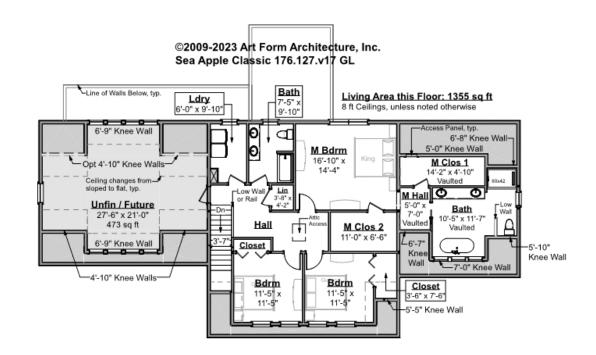

# SEA APPLE CLASSIC WITH WING, 32X30 - 2<sup>ND</sup> FLOOR 176.127.v17 GL

Some features shown are optional. Your Purchase & Sale Agreement governs, whether items are labeled "optional" in this document or not.

CLG HT SHOWN 8'-0" CLG HT POSSIBLE 9'-0"

\* Major Change Fee, see website plan page for cost

| F1 LIVING AREA       | 1828 <sup>FT</sup> | F1 BEDROOMS          | 4    | F1 BATHROOMS         | 2    |
|----------------------|--------------------|----------------------|------|----------------------|------|
| Main                 | 1355.00 FT         | Main                 | 3.00 | Main                 | 2.00 |
| Future               | 473.00 FT          | Future               | 1.00 | Future               |      |
| 2 <sup>nd</sup> Unit | FT                 | 2 <sup>nd</sup> Unit |      | 2 <sup>nd</sup> Unit |      |