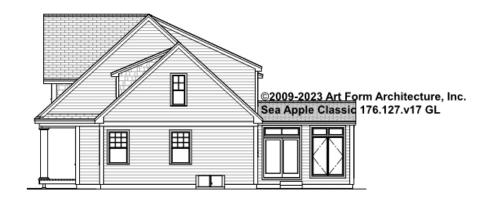

SEA APPLE CLASSIC WITH WING, 32X30 - LEFT ELEVATION 176.127.v17 GL

\_

You may not build this Design without purchasing a License to Build (as defined in our Terms). Unauthorized changes are not permitted and violate copyright laws, which provide substantial penalties for infringement.