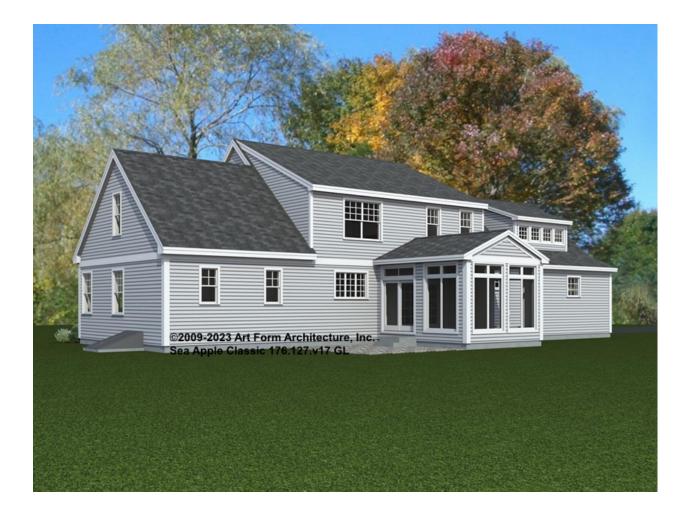

# SEA APPLE CLASSIC WITH WING, 32X30 - REAR RENDER 176.127.v17 GL

Some features shown are optional. Your Purchase & Sale Agreement governs, whether items are labeled "optional" in this document or not.