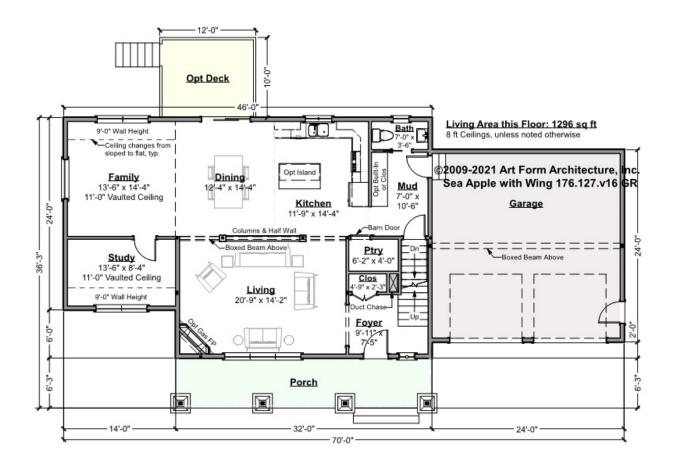

# SEA APPLE CLASSIC WITH WING, 32X30 - 1<sup>ST</sup> FLOOR 176.127.v16 GR

Some features shown are optional. Your Purchase & Sale Agreement governs, whether items are labeled "optional" in this document or not.

#### CLG HT SHOWN 8'-0" CLG HT POSSIBLE -

\* Major Change Fee, see website plan page for cost

| F1 LIVING AREA       | 1296 <sup>FT</sup>    | F1 BEDROOMS          | 0    | F1 BATHROOMS         | 0.5  |
|----------------------|-----------------------|----------------------|------|----------------------|------|
| Main                 | 1296.00 <sup>FT</sup> | Main                 | 0.00 | Main                 | 0.50 |
| Future               | 0.00 FT               | Future               | 0.00 | Future               | 0.00 |
| 2 <sup>nd</sup> Unit | 0.00 FT               | 2 <sup>nd</sup> Unit | 0.00 | 2 <sup>nd</sup> Unit | 0.00 |