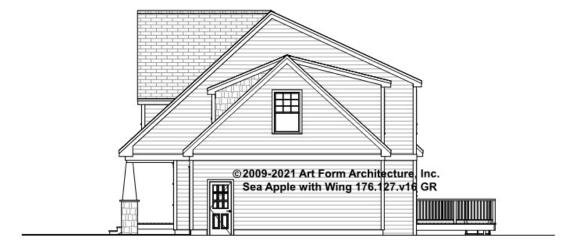

document or not.



#### CLG HT SHOWN 7'-8" CLG HT POSSIBLE 9'-0"

\* Major Change Fee, see website plan page for cost

| F1 LIVING AREA       | 0 <sup>FT</sup>    | F1 BEDROOMS          | 0    | F1 BATHROOMS         | 0    |
|----------------------|--------------------|----------------------|------|----------------------|------|
| Main                 | 0.00 <sup>FT</sup> | Main                 | 0.00 | Main                 | 0.00 |
| Future               | 0.00 <sup>FT</sup> | Future               | 0.00 | Future               | 0.00 |
| 2 <sup>nd</sup> Unit | 0.00 <sup>FT</sup> | 2 <sup>nd</sup> Unit | 0.00 | 2 <sup>nd</sup> Unit | 0.00 |



# SEA APPLE CLASSIC WITH WING, 32X30 - FRONT ELEVATION 176.127.v16 GR





## SEA APPLE CLASSIC WITH WING, 32X30 - RIGHT ELEVATION 176.127.v16 GR





# SEA APPLE CLASSIC WITH WING, 32X30 - REAR ELEVATION 176.127.v16 GR





## SEA APPLE CLASSIC WITH WING, 32X30 - LEFT ELEVATION 176.127.v16 GR