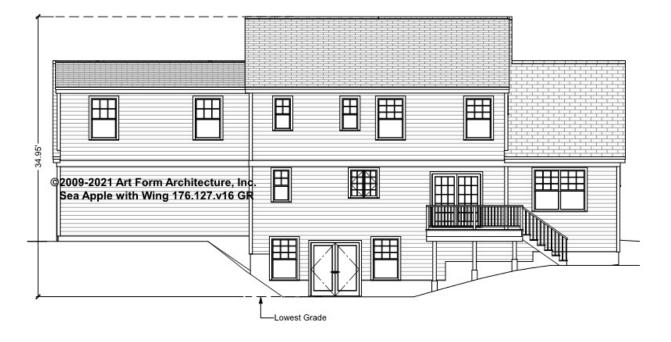

r Change Fee, see website plan page for cost

| F1 LIVING AREA       | 0 <sup>FT</sup>    | F1 BEDROOMS          | 0    | F1 BATHROOMS         | 0    |
|----------------------|--------------------|----------------------|------|----------------------|------|
| Main                 | 0.00 <sup>FT</sup> | Main                 | 0.00 | Main                 | 0.00 |
| Future               | 0.00 <sup>FT</sup> | Future               | 0.00 | Future               | 0.00 |
| 2 <sup>nd</sup> Unit | 0.00 <sup>FT</sup> | 2 <sup>nd</sup> Unit | 0.00 | 2 <sup>nd</sup> Unit | 0.00 |



# SEA APPLE CLASSIC WITH WING, 32X30 - FRONT ELEVATION 176.127.v16 GR





## SEA APPLE CLASSIC WITH WING, 32X30 - RIGHT ELEVATION 176.127.v16 GR





# SEA APPLE CLASSIC WITH WING, 32X30 - REAR ELEVATION 176.127.v16 GR





## SEA APPLE CLASSIC WITH WING, 32X30 - LEFT ELEVATION 176.127.v16 GR