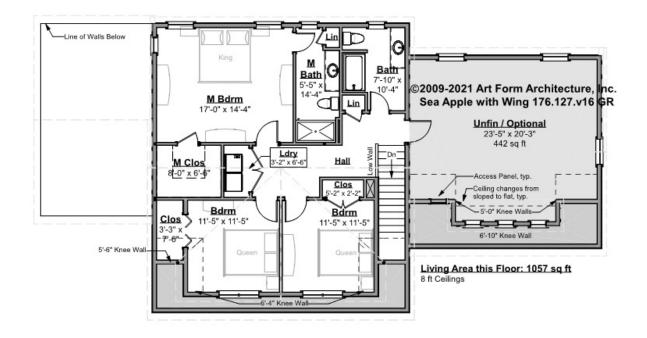

### SEA APPLE CLASSIC WITH WING, 32X30 - 2<sup>ND</sup> FLOOR 176.127.v16 GR

Some features shown are optional. Your Purchase & Sale Agreement governs, whether items are labeled "optional" in this document or not.

#### CLG HT SHOWN - CLG HT POSSIBLE -

\* Major Change Fee, see website plan page for cost

| F1 LIVING AREA       | 1499 <sup>FT</sup> | F1 BEDROOMS          | 4    | F1 BATHROOMS         | 2    |
|----------------------|--------------------|----------------------|------|----------------------|------|
| Main                 | 1057.00 FT         | Main                 | 3.00 | Main                 | 2.00 |
| Future               | 442.00 FT          | Future               | 1.00 | Future               | 0.00 |
| 2 <sup>nd</sup> Unit | 0.00 FT            | 2 <sup>nd</sup> Unit | 0.00 | 2 <sup>nd</sup> Unit | 0.00 |