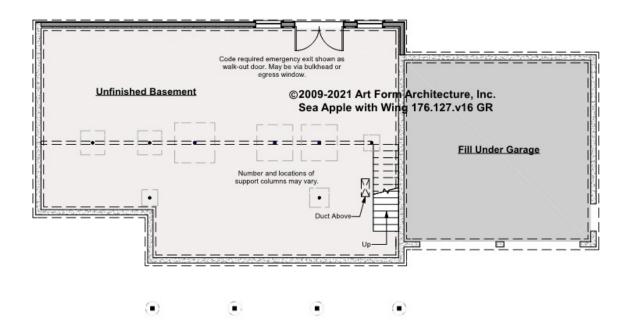

# SEA APPLE CLASSIC WITH WING, 32X30 - BASEMENT 176.127.v16 GR

Some features shown are optional. Your Purchase & Sale Agreement governs, whether items are labeled "optional" in this document or not.

#### CLG HT SHOWN 7'-8" CLG HT POSSIBLE 9'-0"

\* Major Change Fee, see website plan page for cost

| F1 LIVING AREA       | 0 <sup>FT</sup>    | F1 BEDROOMS          | 0    | F1 BATHROOMS         | 0    |
|----------------------|--------------------|----------------------|------|----------------------|------|
| Main                 | 0.00 <sup>FT</sup> | Main                 | 0.00 | Main                 | 0.00 |
| Future               | 0.00 <sup>FT</sup> | Future               | 0.00 | Future               | 0.00 |
| 2 <sup>nd</sup> Unit | 0.00 <sup>FT</sup> | 2 <sup>nd</sup> Unit | 0.00 | 2 <sup>nd</sup> Unit | 0.00 |