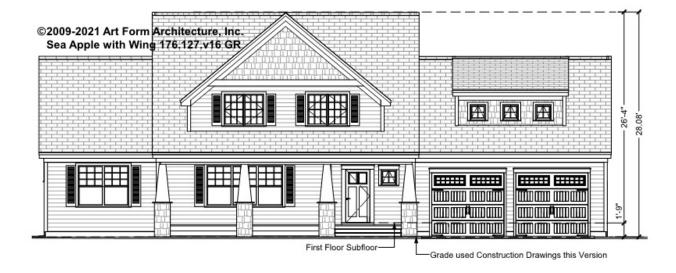

hase & Sale Agreement governs, whether items are labeled "optional" in this document or not.



#### CLG HT SHOWN 7'-8" CLG HT POSSIBLE 9'-0"

\* Major Change Fee, see website plan page for cost

| F1 LIVING AREA       | 0 <sup>FT</sup>    | F1 BEDROOMS          | 0    | F1 BATHROOMS         | 0    |
|----------------------|--------------------|----------------------|------|----------------------|------|
| Main                 | 0.00 <sup>FT</sup> | Main                 | 0.00 | Main                 | 0.00 |
| Future               | 0.00 <sup>FT</sup> | Future               | 0.00 | Future               | 0.00 |
| 2 <sup>nd</sup> Unit | 0.00 <sup>FT</sup> | 2 <sup>nd</sup> Unit | 0.00 | 2 <sup>nd</sup> Unit | 0.00 |



# SEA APPLE CLASSIC WITH WING, 32X30 - FRONT ELEVATION 176.127.v16 GR





## SEA APPLE CLASSIC WITH WING, 32X30 - RIGHT ELEVATION 176.127.v16 GR





# SEA APPLE CLASSIC WITH WING, 32X30 - REAR ELEVATION 176.127.v16 GR





## SEA APPLE CLASSIC WITH WING, 32X30 - LEFT ELEVATION 176.127.v16 GR