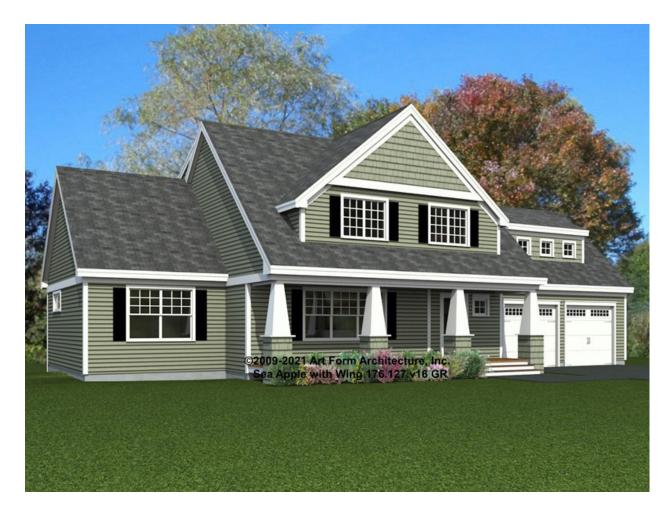

# SEA APPLE CLASSIC WITH WING, 32X30 - FRONT ELEVATION 176.127.v16 GR

## SEA APPLE CLASSIC WITH WING, 32X30 - RIGHT ELEVATION 176.127.v16 GR

# SEA APPLE CLASSIC WITH WING, 32X30 - REAR ELEVATION 176.127.v16 GR

## SEA APPLE CLASSIC WITH WING, 32X30 - LEFT ELEVATION 176.127.v16 GR