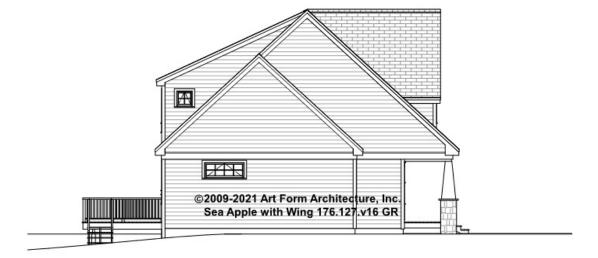

up>FT</sup>    | F1 BEDROOMS          | 0    | F1 BATHROOMS         | 0    |
|----------------------|--------------------|----------------------|------|----------------------|------|
| Main                 | 0.00 <sup>FT</sup> | Main                 | 0.00 | Main                 | 0.00 |
| Future               | 0.00 <sup>FT</sup> | Future               | 0.00 | Future               | 0.00 |
| 2 <sup>nd</sup> Unit | 0.00 <sup>FT</sup> | 2 <sup>nd</sup> Unit | 0.00 | 2 <sup>nd</sup> Unit | 0.00 |



# SEA APPLE CLASSIC WITH WING, 32X30 - FRONT ELEVATION 176.127.v16 GR





## SEA APPLE CLASSIC WITH WING, 32X30 - RIGHT ELEVATION 176.127.v16 GR





# SEA APPLE CLASSIC WITH WING, 32X30 - REAR ELEVATION 176.127.v16 GR





## SEA APPLE CLASSIC WITH WING, 32X30 - LEFT ELEVATION 176.127.v16 GR