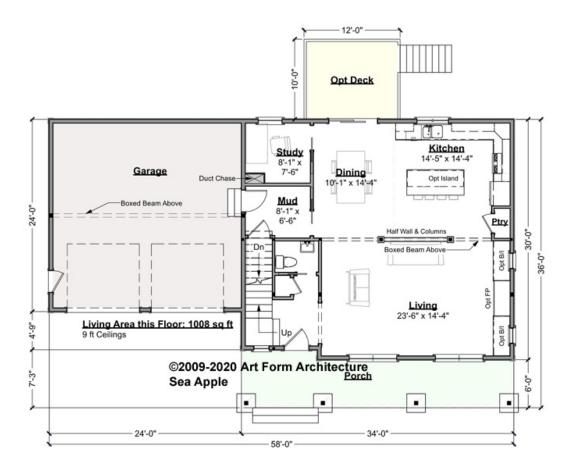

# SEA APPLE CLASSIC, 34X30 - 1<sup>ST</sup> FLOOR 176.124.v4 GL

Some features shown are optional. Your Purchase & Sale Agreement governs, whether items are labeled "optional" in this document or not.

CLG HT SHOWN 9'-0" CLG HT POSSIBLE 8'-0"

\* Major Change Fee, see website plan page for cost

| F1 LIVING AREA       | 1008 <sup>FT</sup> | F1 BEDROOMS          | 0    | F1 BATHROOMS         | 0.5  |
|----------------------|--------------------|----------------------|------|----------------------|------|
| Main                 | 1008.00 FT         | Main                 | 0.00 | Main                 | 0.50 |
| Future               | 0.00 <sup>FT</sup> | Future               | 0.00 | Future               | 0.00 |
| 2 <sup>nd</sup> Unit | 0.00 FT            | 2 <sup>nd</sup> Unit | 0.00 | 2 <sup>nd</sup> Unit | 0.00 |