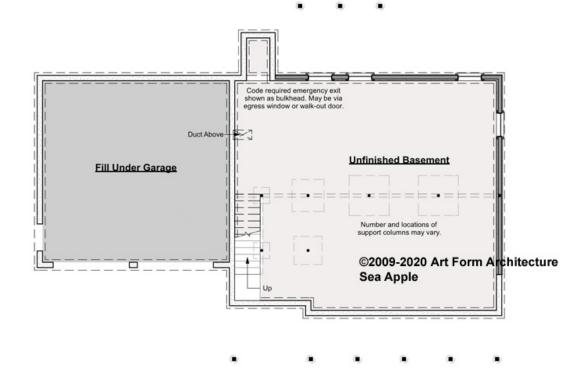

### SEA APPLE CLASSIC, 34X30 - BASEMENT 176.124.v4 GL

Some features shown are optional. Your Purchase & Sale Agreement governs, whether items are labeled "optional" in this document or not.

### CLG HT SHOWN 7'-8" CLG HT POSSIBLE 9'-0"

\* Major Change Fee, see website plan page for cost

| F1 LIVING AREA       | 0 <sup>FT</sup>    | F1 BEDROOMS          | 0    | F1 BATHROOMS         | 0    |
|----------------------|--------------------|----------------------|------|----------------------|------|
| Main                 | 0.00 <sup>FT</sup> | Main                 | 0.00 | Main                 | 0.00 |
| Future               | 0.00 <sup>FT</sup> | Future               | 0.00 | Future               | 0.00 |
| 2 <sup>nd</sup> Unit | 0.00 <sup>FT</sup> | 2 <sup>nd</sup> Unit | 0.00 | 2 <sup>nd</sup> Unit | 0.00 |