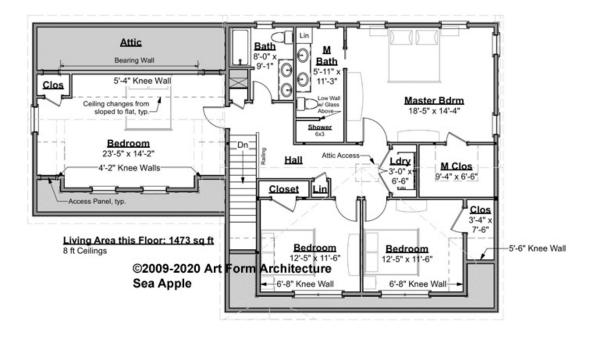

# SEA APPLE CLASSIC, 34X30 - 2<sup>ND</sup> FLOOR 176.124.v4 GL

Some features shown are optional. Your Purchase & Sale Agreement governs, whether items are labeled "optional" in this document or not.

### CLG HT SHOWN 8'-0" CLG HT POSSIBLE 9'-0"

\* Major Change Fee, see website plan page for cost

| F1 LIVING AREA       | 1473 <sup>FT</sup> | F1 BEDROOMS          | 4    | F1 BATHROOMS         | 2    |
|----------------------|--------------------|----------------------|------|----------------------|------|
| Main                 | 1473.00 FT         | Main                 | 4.00 | Main                 | 2.00 |
| Future               | 0.00 <sup>FT</sup> | Future               | 0.00 | Future               | 0.00 |
| 2 <sup>nd</sup> Unit | 0.00 FT            | 2 <sup>nd</sup> Unit | 0.00 | 2 <sup>nd</sup> Unit | 0.00 |