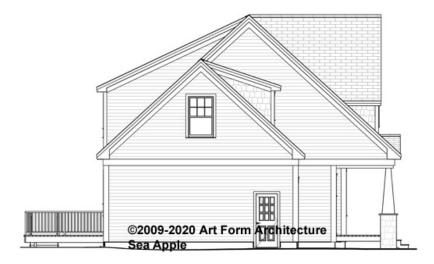

e for cost

| F1 LIVING AREA       | 0 <sup>FT</sup>    | F1 BEDROOMS          | 0    | F1 BATHROOMS         | 0    |
|----------------------|--------------------|----------------------|------|----------------------|------|
| Main                 | 0.00 <sup>FT</sup> | Main                 | 0.00 | Main                 | 0.00 |
| Future               | 0.00 <sup>FT</sup> | Future               | 0.00 | Future               | 0.00 |
| 2 <sup>nd</sup> Unit | 0.00 <sup>FT</sup> | 2 <sup>nd</sup> Unit | 0.00 | 2 <sup>nd</sup> Unit | 0.00 |



### SEA APPLE CLASSIC, 34X30 - FRONT ELEVATION 176.124.v4 GL





## SEA APPLE CLASSIC, 34X30 - RIGHT ELEVATION 176.124.v4 GL





## SEA APPLE CLASSIC, 34X30 - REAR ELEVATION 176.124.v4 GL





## SEA APPLE CLASSIC, 34X30 - LEFT ELEVATION 176.124.v4 GL