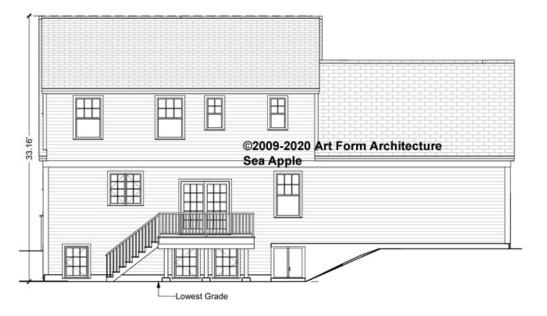

CLG HT POSSIBLE 9'-0"

\* Major Change Fee, see website plan page for cost

| F1 LIVING AREA       | 0 <sup>FT</sup>    | F1 BEDROOMS          | 0    | F1 BATHROOMS         | 0    |
|----------------------|--------------------|----------------------|------|----------------------|------|
| Main                 | 0.00 <sup>FT</sup> | Main                 | 0.00 | Main                 | 0.00 |
| Future               | 0.00 <sup>FT</sup> | Future               | 0.00 | Future               | 0.00 |
| 2 <sup>nd</sup> Unit | 0.00 <sup>FT</sup> | 2 <sup>nd</sup> Unit | 0.00 | 2 <sup>nd</sup> Unit | 0.00 |



### SEA APPLE CLASSIC, 34X30 - FRONT ELEVATION 176.124.v4 GL





## SEA APPLE CLASSIC, 34X30 - RIGHT ELEVATION 176.124.v4 GL





## SEA APPLE CLASSIC, 34X30 - REAR ELEVATION 176.124.v4 GL





## SEA APPLE CLASSIC, 34X30 - LEFT ELEVATION 176.124.v4 GL