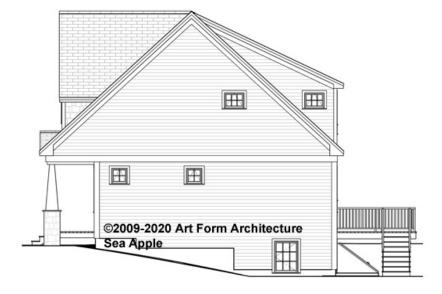

d "optional" in this document or not.



### CLG HT SHOWN 7'-8" CLG HT POSSIBLE 9'-0"

\* Major Change Fee, see website plan page for cost

| F1 LIVING AREA       | 0 <sup>FT</sup>    | F1 BEDROOMS          | 0    | F1 BATHROOMS         | 0    |
|----------------------|--------------------|----------------------|------|----------------------|------|
| Main                 | 0.00 <sup>FT</sup> | Main                 | 0.00 | Main                 | 0.00 |
| Future               | 0.00 <sup>FT</sup> | Future               | 0.00 | Future               | 0.00 |
| 2 <sup>nd</sup> Unit | 0.00 <sup>FT</sup> | 2 <sup>nd</sup> Unit | 0.00 | 2 <sup>nd</sup> Unit | 0.00 |



### SEA APPLE CLASSIC, 34X30 - FRONT ELEVATION 176.124.v4 GL





## SEA APPLE CLASSIC, 34X30 - RIGHT ELEVATION 176.124.v4 GL





## SEA APPLE CLASSIC, 34X30 - REAR ELEVATION 176.124.v4 GL





## SEA APPLE CLASSIC, 34X30 - LEFT ELEVATION 176.124.v4 GL