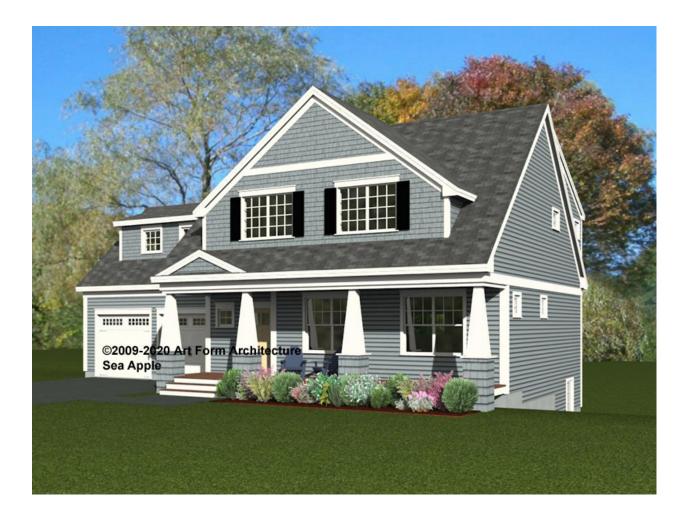

SSIC**, 34X30 176.124.v4 GL

Part of the Artform Signature - Oversized Collection.

In addition to our Terms and Conditions (the "Terms"), please be aware of the following:

Art Form Architecture, LLC ("Artform") requires that our Drawings be built substantially as designed. Artform will not be obligated by or liable for use of this design with markups as part of any builder agreement. While we attempt to accommodate where possible and reasonable, and where the changes do not denigrate our design, any and all changes to Drawings must be approved in writing by Artform. It is recommended that you have your Drawing updated by Artform prior to attaching any Drawing to any builder agreement. Artform shall not be responsible for the misuse of or unauthorized alterations to any of its Drawings.



Width 58.00 FT

Depth 36.00 FT

Height 29.33 FT

| LIVING AREA          | 2481 <sup>FT</sup> |
|----------------------|--------------------|
| Main                 | 2481 <sup>FT</sup> |
| Future               | 0 FT               |
| 2 <sup>nd</sup> Unit | 0 FT               |

| BEDROOMS             | 4 |
|----------------------|---|
| Main                 | 4 |
| Future               | 0 |
| 2 <sup>nd</sup> Unit | 0 |

| BATHROOMS            | 2.5<br>2.5 |  |  |
|----------------------|------------|--|--|
| Main                 |            |  |  |
| Future               | 0          |  |  |
| 2 <sup>nd</sup> Unit | 0          |  |  |



# SEA APPLE CLASSIC, 34X30 - 1<sup>ST</sup> FLOOR 176.124.v4 GL

Some features shown are optional. Your Purchase & Sale Agreement governs, whether it