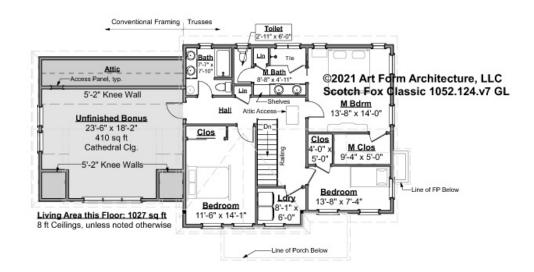

# SCOTCH FOX CLASSIC - 2<sup>ND</sup> FLOOR 1052.124.v7 GL

—

Some features shown are optional. Your Purchase & Sale Agreement governs, whether items are labeled "optional" in this document or not.

### CLG HT SHOWN 8'-0" CLG HT POSSIBLE 9'-0"

\* Major Change Fee, see website plan page for cost

| F1 LIVING AREA       | 1437 <sup>FT</sup> | F1 BEDROOMS          | 4    | F1 BATHROOMS         | 2    |
|----------------------|--------------------|----------------------|------|----------------------|------|
| Main                 | 1027.00 FT         | Main                 | 3.00 | Main                 | 2.00 |
| Future               | 410.00 FT          | Future               | 1.00 | Future               |      |
| 2 <sup>nd</sup> Unit | FT                 | 2 <sup>nd</sup> Unit |      | 2 <sup>nd</sup> Unit |      |