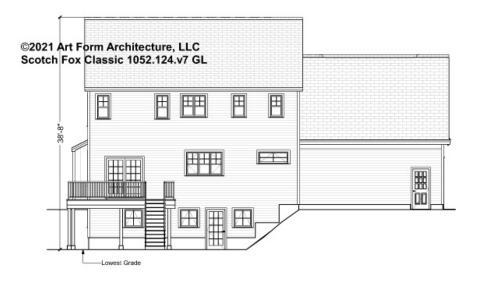

### SCOTCH FOX CLASSIC - REAR ELEVATION 1052.124.v7 GL

\_

Some features shown are optional. Your Purchase & Sale Agreement governs, whether items are labeled "optional" in this document or not.

You may not build this Design without purchasing a License to Build (as defined in our Terms). Unauthorized changes are not permitted and violate copyright laws, which provide substantial penalties for infringement.