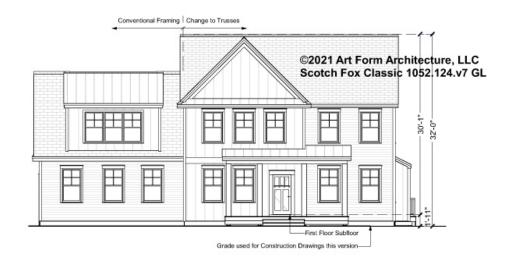

### SCOTCH FOX CLASSIC - FRONT ELEVATION 1052.124.v7 GL

\_\_\_\_

Some features shown are optional. Your Purchase & Sale Agreement governs, whether items are labeled "optional" in this document or not.

#### © 2021 Art Form Architecture, LLC. ALL RIGHTS RESERVED.