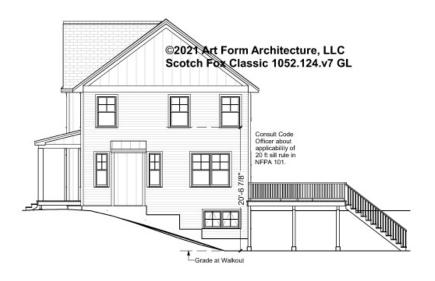

### SCOTCH FOX CLASSIC - RIGHT ELEVATION 1052.124.v7 GL

\_

Some features shown are optional. Your Purchase & Sale Agreement governs, whether items are labeled "optional" in this document or not.

Use of this document is governed by our Terms and Conditions, found on our website: https://www.artform.us/terms-conditions/

#### © 2021 Art Form Architecture, LLC. ALL RIGHTS RESERVED.