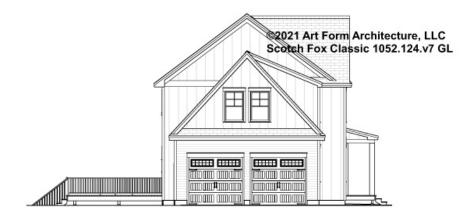

### SCOTCH FOX CLASSIC - LEFT ELEVATION 1052.124.v7 GL

\_

Some features shown are optional. Your Purchase & Sale Agreement governs, whether items are labeled "optional" in this document or not.

You may not build this Design without purchasing a License to Build (as defined in our Terms). Unauthorized changes are not permitted and violate copyright laws, which provide substantial penalties for infringement.