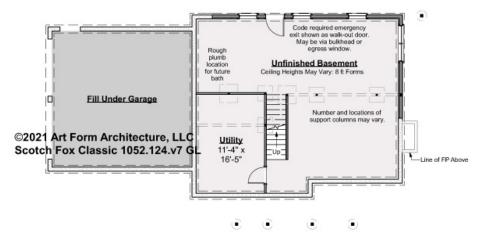

### **SCOTCH FOX CLASSIC - BASEMENT** 1052.124.v7 GL

Some features shown are optional. Your Purchase & Sale Agreement governs, whether items are labeled "optional" in this document or not.

۲ ۲ •

10

۲

.

CLG HT SHOWN 7'-8" CLG HT POSSIBLE 10' & Up

\* Major Change Fee, see website plan page for cost

| F1 LIVING AREA       | 0 <sup>FT</sup> | F1 BEDROOMS          | 0 | F1 BATHROOMS         | 0 |
|----------------------|-----------------|----------------------|---|----------------------|---|
| Main                 | FT              | Main                 |   | Main                 |   |
| Future               | FT              | Future               |   | Future               |   |
| 2 <sup>nd</sup> Unit | FT              | 2 <sup>nd</sup> Unit |   | 2 <sup>nd</sup> Unit |   |