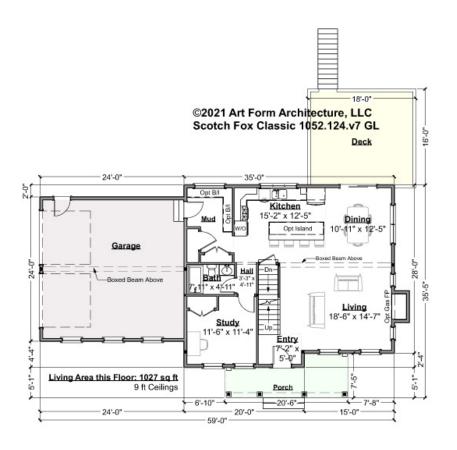

# SCOTCH FOX CLASSIC - 1<sup>ST</sup> FLOOR 1052.124.v7 GL

—

Some features shown are optional. Your Purchase & Sale Agreement governs, whether items are labeled "optional" in this document or not.

### CLG HT SHOWN 9'-0" CLG HT POSSIBLE 8'-0"

\* Major Change Fee, see website plan page for cost

| F1 LIVING AREA       | 1028 <sup>FT</sup> | F1 BEDROOMS          | 0    | F1 BATHROOMS         | 1    |
|----------------------|--------------------|----------------------|------|----------------------|------|
| Main                 | 1027.00 FT         | Main                 | 0.00 | Main                 | 1.00 |
| Future               | 1.00 FT            | Future               |      | Future               |      |
| 2 <sup>nd</sup> Unit | FT                 | 2 <sup>nd</sup> Unit |      | 2 <sup>nd</sup> Unit |      |