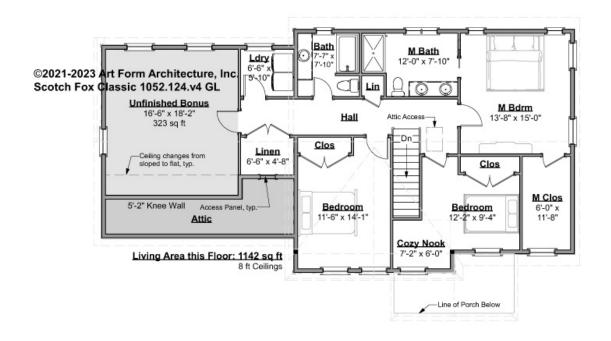

### SCOTCH FOX - 2<sup>ND</sup> FLOOR 1052.124.v4 GL

Some features shown are optional. Your Purchase & Sale Agreement governs, whether items are labeled "optional" in this document or not.

#### CLG HT SHOWN 8'-0" CLG HT POSSIBLE 9'-0"

\* Major Change Fee, see website plan page for cost

| F1 LIVING AREA       | 1465 <sup>FT</sup> | F1 BEDROOMS          | 4    | F1 BATHROOMS         | 2    |
|----------------------|--------------------|----------------------|------|----------------------|------|
| Main                 | 1142.00 FT         | Main                 | 3.00 | Main                 | 2.00 |
| Future               | 323.00 FT          | Future               | 1.00 | Future               |      |
| 2 <sup>nd</sup> Unit | FT                 | 2 <sup>nd</sup> Unit |      | 2 <sup>nd</sup> Unit |      |