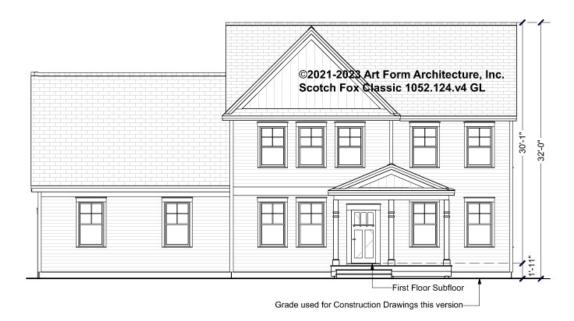

| 2 <sup>nd</sup> Unit |      |



### SCOTCH FOX - BASEMENT 1052.124.v4 GL

Some features shown are optional. Your Purchase & Sale Agreement governs, whether items are labeled "optional" in this document or not.



#### CLG HT SHOWN 7'-8" CLG HT POSSIBLE 9'-0"

\* Major Change Fee, see website plan page for cost

| F1 LIVING AREA       | 0 FT | F1 BEDROOMS          | 0 | F1 BATHROOMS         | 0 |
|----------------------|------|----------------------|---|----------------------|---|
| Main                 | FT   | Main                 |   | Main                 |   |
| Future               | FT   | Future               |   | Future               |   |
| 2 <sup>nd</sup> Unit | FT   | 2 <sup>nd</sup> Unit |   | 2 <sup>nd</sup> Unit |   |



## SCOTCH FOX - FRONT ELEVATION 1052.124.v4 GL





## SCOTCH FOX - RIGHT ELEVATION 1052.124.v4 GL





# **SCOTCH FOX - REAR ELEVATION** 1052.124.v4 GL





# SCOTCH FOX - LEFT ELEVATION 1052.124.v4 GL





### SCOTCH FOX - REAR RENDER 1052.124.v4 GL