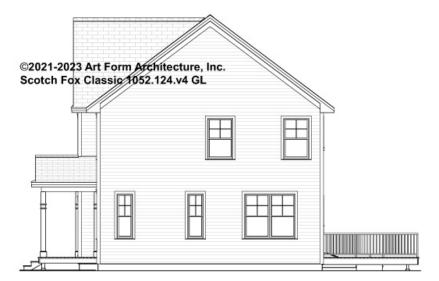

- BASEMENT 1052.124.v4 GL

Some features shown are optional. Your Purchase & Sale Agreement governs, whether items are labeled "optional" in this document or not.



#### CLG HT SHOWN 7'-8" CLG HT POSSIBLE 9'-0"

\* Major Change Fee, see website plan page for cost

| F1 LIVING AREA       | 0 FT | F1 BEDROOMS          | 0 | F1 BATHROOMS         | 0 |
|----------------------|------|----------------------|---|----------------------|---|
| Main                 | FT   | Main                 |   | Main                 |   |
| Future               | FT   | Future               |   | Future               |   |
| 2 <sup>nd</sup> Unit | FT   | 2 <sup>nd</sup> Unit |   | 2 <sup>nd</sup> Unit |   |



## SCOTCH FOX - FRONT ELEVATION 1052.124.v4 GL





## SCOTCH FOX - RIGHT ELEVATION 1052.124.v4 GL





# **SCOTCH FOX - REAR ELEVATION** 1052.124.v4 GL





# SCOTCH FOX - LEFT ELEVATION 1052.124.v4 GL





### SCOTCH FOX - REAR RENDER 1052.124.v4 GL