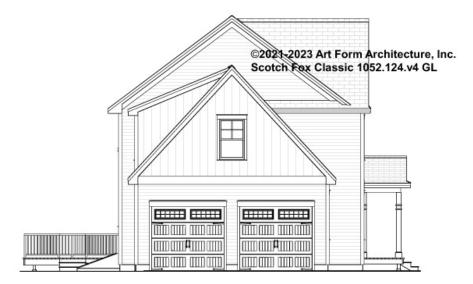

ether items are labeled "optional" in this document or not.



#### CLG HT SHOWN 7'-8" CLG HT POSSIBLE 9'-0"

\* Major Change Fee, see website plan page for cost

| F1 LIVING AREA       | 0 FT | F1 BEDROOMS          | 0 | F1 BATHROOMS         | 0 |
|----------------------|------|----------------------|---|----------------------|---|
| Main                 | FT   | Main                 |   | Main                 |   |
| Future               | FT   | Future               |   | Future               |   |
| 2 <sup>nd</sup> Unit | FT   | 2 <sup>nd</sup> Unit |   | 2 <sup>nd</sup> Unit |   |



## SCOTCH FOX - FRONT ELEVATION 1052.124.v4 GL





## SCOTCH FOX - RIGHT ELEVATION 1052.124.v4 GL





# **SCOTCH FOX - REAR ELEVATION** 1052.124.v4 GL





# SCOTCH FOX - LEFT ELEVATION 1052.124.v4 GL





### SCOTCH FOX - REAR RENDER 1052.124.v4 GL