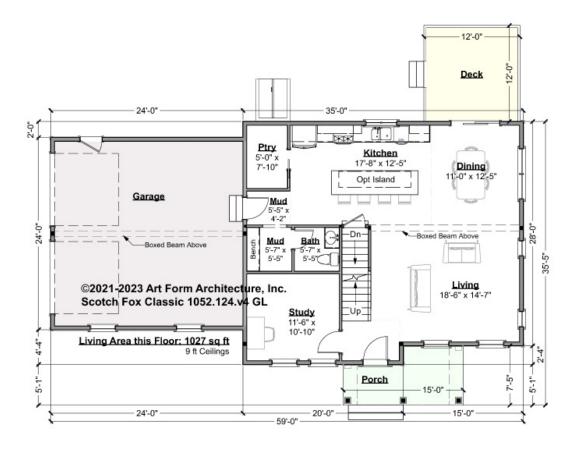

### SCOTCH FOX - 1<sup>ST</sup> FLOOR 1052.124.v4 GL

Some features shown are optional. Your Purchase & Sale Agreement governs, whether items are labeled "optional" in this document or not.

#### CLG HT SHOWN 9'-0" CLG HT POSSIBLE 8'-0"

\* Major Change Fee, see website plan page for cost

| F1 LIVING AREA       | 1027 <sup>FT</sup> | F1 BEDROOMS          | 1    | F1 BATHROOMS         | 0.5  |
|----------------------|--------------------|----------------------|------|----------------------|------|
| Main                 | 1027.00 FT         | Main                 | 0.00 | Main                 | 0.50 |
| Future               | FT                 | Future               | 1.00 | Future               |      |
| 2 <sup>nd</sup> Unit | FT                 | 2 <sup>nd</sup> Unit |      | 2 <sup>nd</sup> Unit |      |