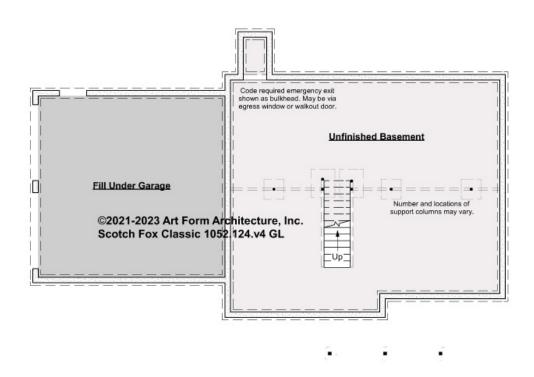

### SCOTCH FOX - BASEMENT 1052.124.v4 GL

Some features shown are optional. Your Purchase & Sale Agreement governs, whether items are labeled "optional" in this document or not.

#### CLG HT SHOWN 7'-8" CLG HT POSSIBLE 9'-0"

\* Major Change Fee, see website plan page for cost

| F1 LIVING AREA       | 0 FT | F1 BEDROOMS          | 0 | F1 BATHROOMS         | 0 |
|----------------------|------|----------------------|---|----------------------|---|
| Main                 | FT   | Main                 |   | Main                 |   |
| Future               | FT   | Future               |   | Future               |   |
| 2 <sup>nd</sup> Unit | FT   | 2 <sup>nd</sup> Unit |   | 2 <sup>nd</sup> Unit |   |