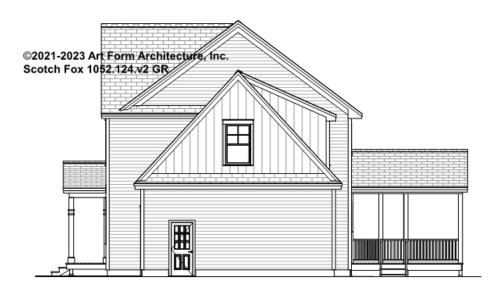

# SCOTCH FOX - LEFT ELEVATION 1052.124.v2 GR

—

Some features shown are optional. Your Purchase & Sale Agreement governs, whether items are labeled "optional" in this document or not.

You may not build this Design without purchasing a License to Build (as defined in our Terms). Unauthorized changes are not permitted and violate copyright laws, which provide substantial penalties for infringement.