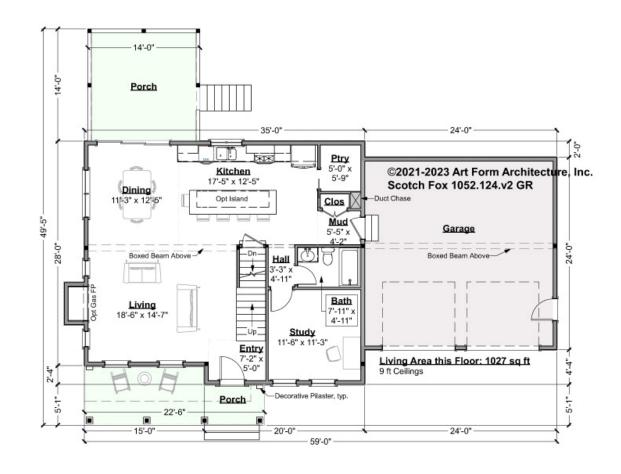

# SCOTCH FOX - 1<sup>ST</sup> FLOOR 1052.124.v2 GR

Some features shown are optional. Your Purchase & Sale Agreement governs, whether items are labeled "optional" in this document or not.

## CLG HT SHOWN 9'-0" CLG HT POSSIBLE 8'-0"

\* Major Change Fee, see website plan page for cost

| F1 LIVING AREA       | 1027 <sup>FT</sup> | F1 BEDROOMS          | 1    | F1 BATHROOMS         | 1    |
|----------------------|--------------------|----------------------|------|----------------------|------|
| Main                 | 1027.00 FT         | Main                 | 0.00 | Main                 | 1.00 |
| Future               | FT                 | Future               | 1.00 | Future               |      |
| 2 <sup>nd</sup> Unit | FT                 | 2 <sup>nd</sup> Unit |      | 2 <sup>nd</sup> Unit |      |