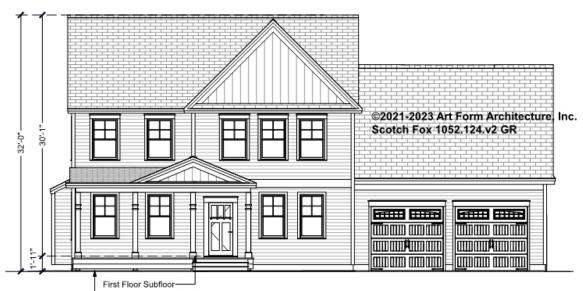

# SCOTCH FOX - FRONT ELEVATION 1052.124.v2 GR

—

Some features shown are optional. Your Purchase & Sale Agreement governs, whether items are labeled "optional" in this document or not.

Grade used for Construction Drawings this version