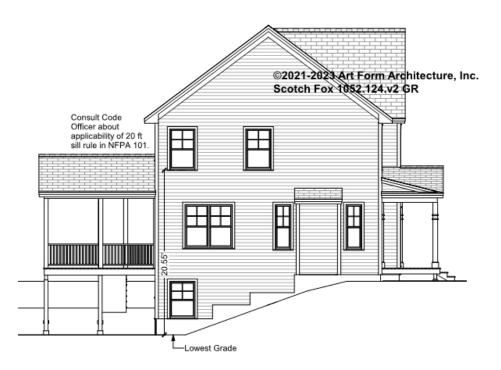

# SCOTCH FOX - REAR ELEVATION 1052.124.v2 GR

—

Some features shown are optional. Your Purchase & Sale Agreement governs, whether items are labeled "optional" in this document or not.

# SCOTCH FOX - LEFT ELEVATION 1052.124.v2 GR

—

Some features shown are optional. Your Purchase & Sale Agreement governs, whether items are labeled "optional" in this document or not.

You may not build this Design without purchasing a License to Build (as defined in our Terms). Unauthorized changes are not permitted and violate copyright laws, which provide substantial penalties for infringement.