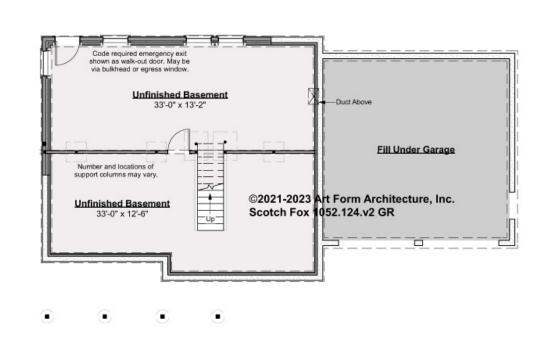

## SCOTCH FOX - BASEMENT 1052.124.v2 GR

Some features shown are optional. Your Purchase & Sale Agreement governs, whether items are labeled "optional" in this document or not.

•

.

•

## CLG HT SHOWN 7'-8" CLG HT POSSIBLE 8'-0"

\* Major Change Fee, see website plan page for cost

| F1 LIVING AREA       | 0 <sup>FT</sup> | F1 BEDROOMS          | 0 | F1 BATHROOMS         | 0 |
|----------------------|-----------------|----------------------|---|----------------------|---|
| Main                 | FT              | Main                 |   | Main                 |   |
| Future               | FT              | Future               |   | Future               |   |
| 2 <sup>nd</sup> Unit | FT              | 2 <sup>nd</sup> Unit |   | 2 <sup>nd</sup> Unit |   |

### © 2021 Art Form Architecture, LLC. ALL RIGHTS RESERVED.