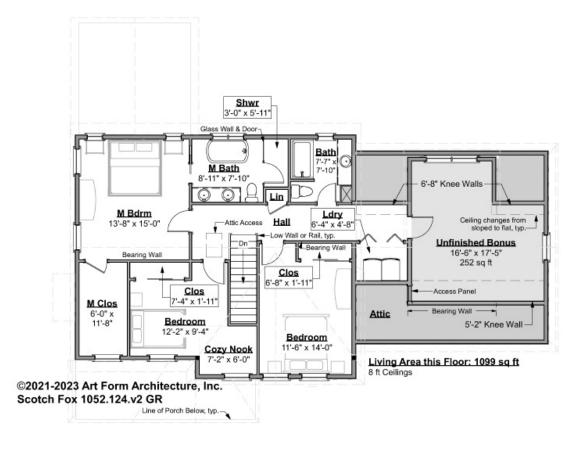

# SCOTCH FOX - 2<sup>ND</sup> FLOOR 1052.124.v2 GR

Some features shown are optional. Your Purchase & Sale Agreement governs, whether items are labeled "optional" in this document or not.

## CLG HT SHOWN 8'-0" CLG HT POSSIBLE 9'-0"

\* Major Change Fee, see website plan page for cost

| F1 LIVING AREA       | 1351 <sup>FT</sup> | F1 BEDROOMS          | 4    | F1 BATHROOMS         | 2    |
|----------------------|--------------------|----------------------|------|----------------------|------|
| Main                 | 1099.00 FT         | Main                 | 3.00 | Main                 | 2.00 |
| Future               | 252.00 FT          | Future               | 1.00 | Future               |      |
| 2 <sup>nd</sup> Unit | FT                 | 2 <sup>nd</sup> Unit |      | 2 <sup>nd</sup> Unit |      |