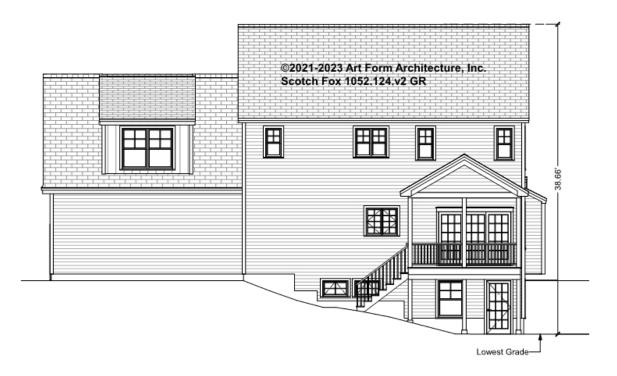

# SCOTCH FOX - REAR ELEVATION 1052.124.v2 GR

—

Some features shown are optional. Your Purchase & Sale Agreement governs, whether items are labeled "optional" in this document or not.