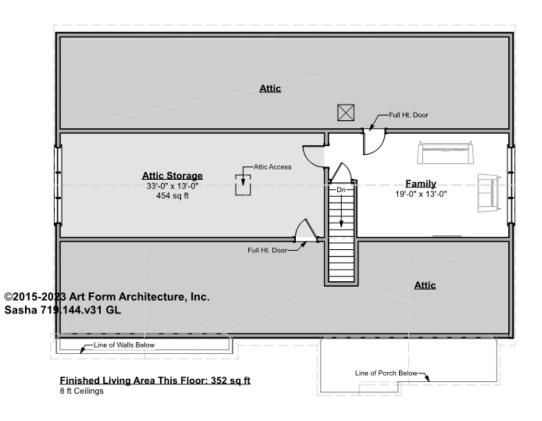

# SASHA - 2<sup>ND</sup> FLOOR 719.144.v31 GL

—

Some features shown are optional. Your Purchase & Sale Agreement governs, whether items are labeled "optional" in this document or not.

### CLG HT SHOWN 8'-0" CLG HT POSSIBLE 8'-0"

\* Major Change Fee, see website plan page for cost

| F1 LIVING AREA       | 806 <sup>FT</sup> | F1 BEDROOMS          | 2    | F1 BATHROOMS         | 0    |
|----------------------|-------------------|----------------------|------|----------------------|------|
| Main                 | 352.00 FT         | Main                 |      | Main                 |      |
| Future               | 454.00 FT         | Future               | 2.00 | Future               | 0.00 |
| 2 <sup>nd</sup> Unit | FT                | 2 <sup>nd</sup> Unit |      | 2 <sup>nd</sup> Unit |      |