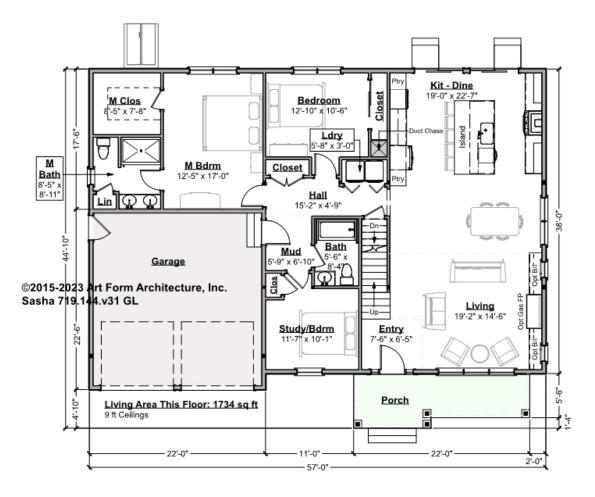

# **SASHA - 1<sup>ST</sup> FLOOR** 719.144.v31 GL

Some features shown are optional. Your Purchase & Sale Agreement governs, whether items are labeled "optional" in this document or not.

### CLG HT SHOWN 9'-0" CLG HT POSSIBLE 8'-0"

\* Major Change Fee, see website plan page for cost

| F1 LIVING AREA       | 1734 <sup>FT</sup> | F1 BEDROOMS          | 3    | F1 BATHROOMS         | 2    |
|----------------------|--------------------|----------------------|------|----------------------|------|
| Main                 | 1734.00 FT         | Main                 | 3.00 | Main                 | 2.00 |
| Future               | FT                 | Future               |      | Future               |      |
| 2 <sup>nd</sup> Unit | FT                 | 2 <sup>nd</sup> Unit |      | 2 <sup>nd</sup> Unit |      |