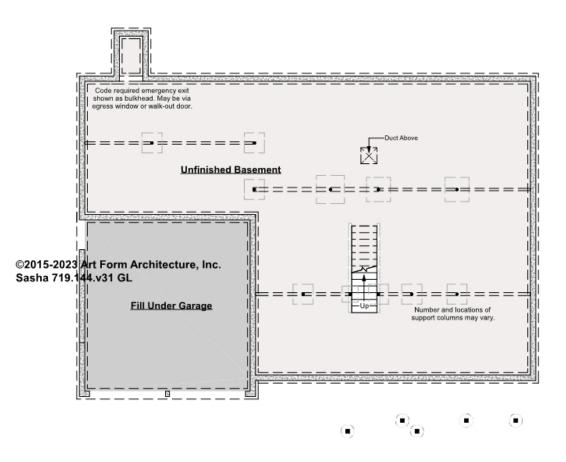

### SASHA - BASEMENT 719.144.v31 GL

Some features shown are optional. Your Purchase & Sale Agreement governs, whether items are labeled "optional" in this document or not.

CLG HT SHOWN 7'-8" CLG HT POSSIBLE 9'-0"

\* Major Change Fee, see website plan page for cost

| F1 LIVING AREA       | 0 <sup>FT</sup> | F1 BEDROOMS          | 0 | F1 BATHROOMS         | 0 |
|----------------------|-----------------|----------------------|---|----------------------|---|
| Main                 | FT              | Main                 |   | Main                 |   |
| Future               | FT              | Future               |   | Future               |   |
| 2 <sup>nd</sup> Unit | FT              | 2 <sup>nd</sup> Unit |   | 2 <sup>nd</sup> Unit |   |